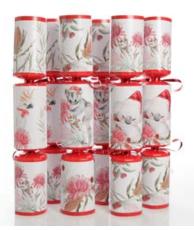

 $1.\ KRAFT\ NATURAL\ AND\ RED\ MERRY\ CHRISTMAS\ BON\ BONS\ -\ SET\ OF\ 6,\ 2.\ HOLLY\ AND\ RED\ BERRY\ BON\ BONS,$  $3.\ \mathsf{PERSONALISED}\ \mathsf{NAME}\ \mathsf{CARDS},\ 4.\ \mathsf{RED}\ \mathsf{BERRY}\ \mathsf{PICK}\ \mathsf{-}\ \mathsf{SET}\ \mathsf{OF}\ 2,\ 5.\ \mathsf{BLACK}\ \mathsf{HOLLY}\ \mathsf{WITH}\ \mathsf{RED}\ \mathsf{TRIM}\ \mathsf{WIRED}\ \mathsf{RIBBON}.$ 