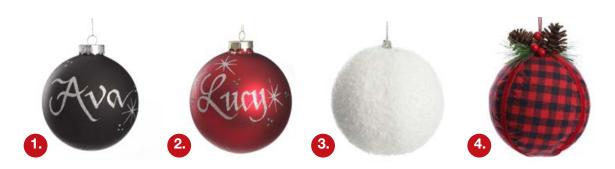

### BAUBLES FOR A FARM FRESH

1. BLACK GLASS PERSONALISED CHRISTMAS BAUBLE, 2. RED GLASS PERSONALISED CHRISTMAS BAUBLE, 3. WHITE HANGING SNOWBALL CHRISTMAS DECORATION, 4. BUFFALO CHECK BAUBLE WITH PINE AND CONE TOPPER.