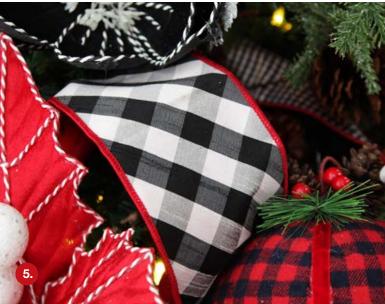

# Delightful LIGHT UP DECORATIONS

- 1. BLACK AND WHITE GINGHAM CHECK BOW,
- 2. NATURAL BURLAP BOW WITH HANGER,
- 3. RED AND BLACK GINGHAM CHECK BOW,
- 4. BLACK AND WHITE BUFFALO CHECK WIRED RIBBON,
- 5. NO PEEKING BURLAP WIRED RIBBON,
- 6. BLACK AND RED BUFFALO CHECK RIBBON,
- 7. RED AND BLACK BUFFALO CHECK CHRISTMAS TREE SKIRT.