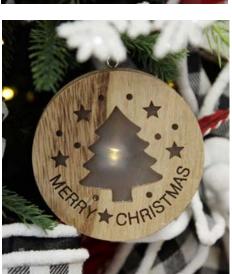

### METAL CUTOUT NATIVITY SCENE ORNAMENT

TALL SNOW CAPPED NATURAL WOODEN PICKET FENCE

1. LARGE LIGHTUP SANTA ON TRACTOR MUSICAL CHRISTMAS ORNAMENT, 2. LIGHTUP SANTA IN CAR WITH CHRISTMAS TREE ON ROOF ORNAMENT, 3. LIGHTUP SANTA ON TRACTOR CHRISTMAS ORNAMENT