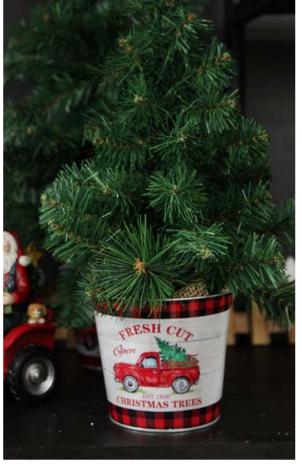

1. MINI BERRY NATIVE BUSH CHRISTMAS RED AND WHITE BERRY SPRAY (SOLD SEPARATELY), 2. SMALL AND LARGE EVERGREEN TABLE TOP CHRISTMAS TREE (SOLD SEPARATELY), 3 CHRISTMAS TREE FARM PRINTED METAL BUCKET WITH WINTER TRUCK SCENE AND FRESH CUT TREES (SOLD SEPARATELY)