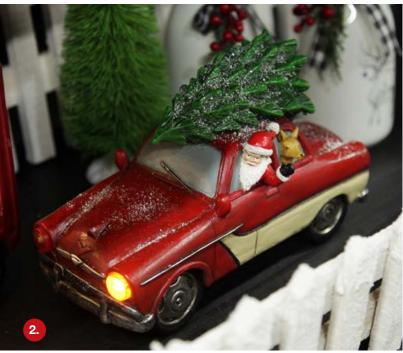

### METAL CUTOUT NATIVITY SCENE ORNAMENT

TALL SNOW CAPPED NATURAL WOODEN PICKET FENCE

1. LARGE LIGHTUP SANTA ON TRACTOR MUSICAL CHRISTMAS ORNAMENT, 2. LIGHTUP SANTA IN CAR WITH CHRISTMAS TREE ON ROOF ORNAMENT, 3. LIGHTUP SANTA ON TRACTOR CHRISTMAS ORNAMENT