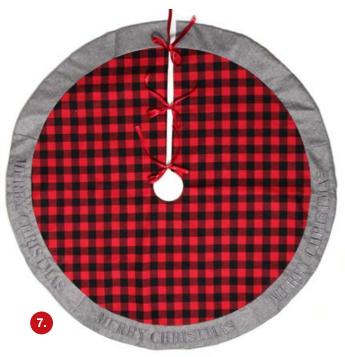

# Delightful LIGHT UP DECORATIONS

- 1. BLACK AND WHITE GINGHAM CHECK BOW,
- 2. NATURAL BURLAP BOW WITH HANGER,
- 3. RED AND BLACK GINGHAM CHECK BOW,
- 4. BLACK AND WHITE BUFFALO CHECK WIRED RIBBON,
- 5. NO PEEKING BURLAP WIRED RIBBON,
- 6. BLACK AND RED BUFFALO CHECK RIBBON,
- 7. RED AND BLACK BUFFALO CHECK CHRISTMAS TREE SKIRT.