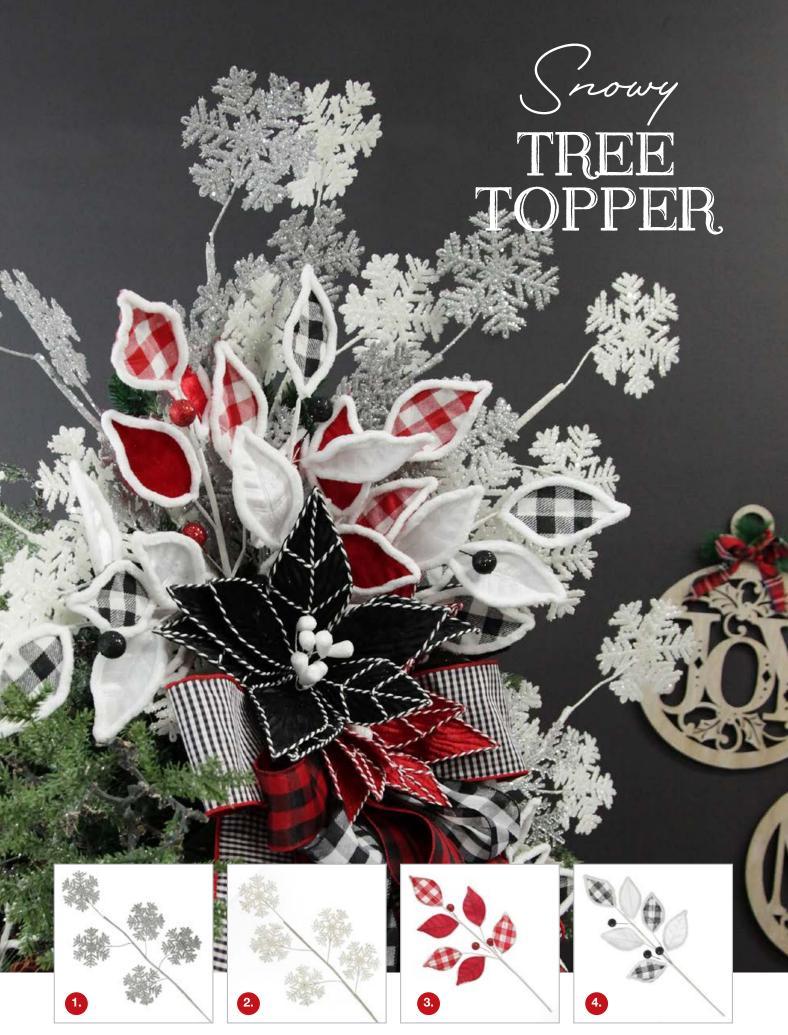

1. SILVER GLITTER SNOWFLAKE CHRISTMAS SPRAY, 2. WHITE GLITTER SNOWFLAKE CHRISTMAS SPRAY, 3. RED AND WHITE CHECK LEAF SPRAY WITH FUR TRIM, 4. BLACK AND WHITE CHECK LEAF SPRAY WITH FUR TRIM

# FEORALS

- 1. RED CHRISTMAS HOLLY LEAF CLIP WITH TWINE TRIM, 2. BLACK CHRISTMAS HOLLY LEAF CLIP WITH TWINE TRIM, 3. RED MAGNOLIA FLOWER STEM WITH TWINE TRIM,
- 4. BLACK MAGNOLIA FLOWER STEM WITH TWINE TRIM, 5. RED POINSETTIA FLOWER STEM WITH TWINE TRIM, 6. BLACK POINSETTIA FLOWER STEM WITH TWINE TRIM.