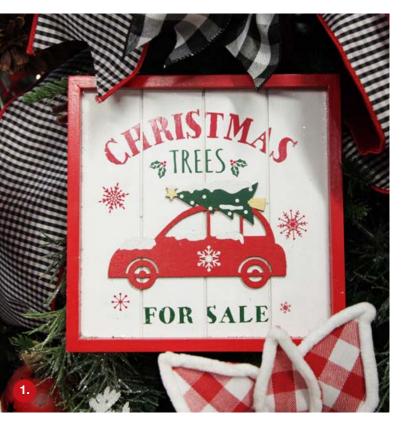

# Homely SIGNS

1. MERRY CHRISTMAS TREES FOR SALE WALL HANGING PLAQUE, 2. RED WOOD HANGING CHRISTMAS JOY PLAQUE, 3. WHITE WOOD HANGING CHRISTMAS NOEL PLAQUE, 4. MERRY CHRISTMAS TRUCK WALL HANGING PLAQUE.