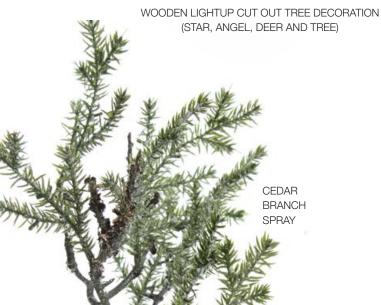

### METAL CUTOUT NATIVITY SCENE ORNAMENT

TALL SNOW CAPPED NATURAL WOODEN PICKET FENCE

1. LARGE LIGHTUP SANTA ON TRACTOR MUSICAL CHRISTMAS ORNAMENT, 2. LIGHTUP SANTA IN CAR WITH CHRISTMAS TREE ON ROOF ORNAMENT, 3. LIGHTUP SANTA ON TRACTOR CHRISTMAS ORNAMENT