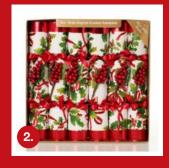

 $1.\ KRAFT\ NATURAL\ AND\ RED\ MERRY\ CHRISTMAS\ BON\ BONS\ -\ SET\ OF\ 6,\ 2.\ HOLLY\ AND\ RED\ BERRY\ BON\ BONS,$  $3.\ \mathsf{PERSONALISED}\ \mathsf{NAME}\ \mathsf{CARDS},\ 4.\ \mathsf{RED}\ \mathsf{BERRY}\ \mathsf{PICK}\ \mathsf{-}\ \mathsf{SET}\ \mathsf{OF}\ 2,\ 5.\ \mathsf{BLACK}\ \mathsf{HOLLY}\ \mathsf{WITH}\ \mathsf{RED}\ \mathsf{TRIM}\ \mathsf{WIRED}\ \mathsf{RIBBON}.$ 