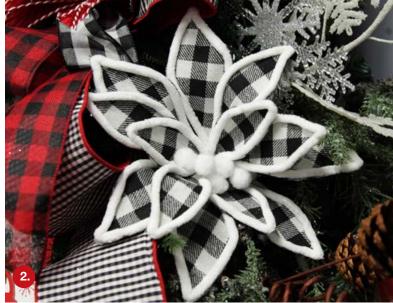

# BOLD GINGHAM

1. BLACK AND WHITE CHECK CHRISTMAS BOW WITH FUR TRIM, 2. BLACK AND WHITE CHECK FLOWER STEM WITH FUR TRIM 3. RED AND WHITE CHECK FLOWER STEM WITH FUR TRIM, 4. RED AND WHITE CHECK CHRISTMAS BOW WITH FUR TRIM 5. BLACK AND WHITE CHECK CHRISTMAS RIBBON GARLAND, 6. PINECONE TRIO PICK.