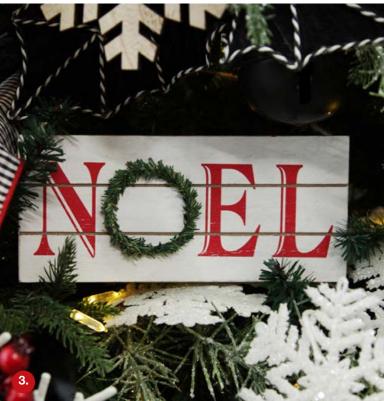

# Homely SIGNS

1. MERRY CHRISTMAS TREES FOR SALE WALL HANGING PLAQUE, 2. RED WOOD HANGING CHRISTMAS JOY PLAQUE, 3. WHITE WOOD HANGING CHRISTMAS NOEL PLAQUE, 4. MERRY CHRISTMAS TRUCK WALL HANGING PLAQUE.