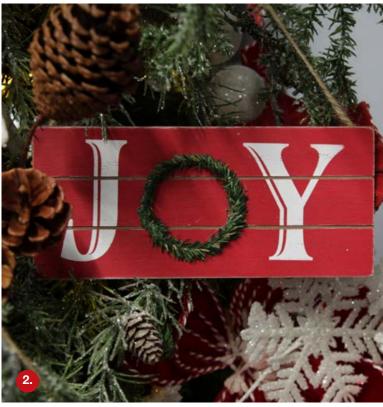

# Homely SIGNS

1. MERRY CHRISTMAS TREES FOR SALE WALL HANGING PLAQUE, 2. RED WOOD HANGING CHRISTMAS JOY PLAQUE, 3. WHITE WOOD HANGING CHRISTMAS NOEL PLAQUE, 4. MERRY CHRISTMAS TRUCK WALL HANGING PLAQUE.