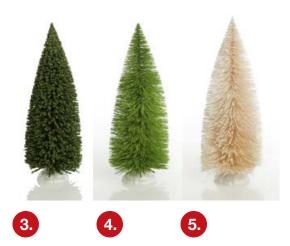

1. WOODEN LIGHT UP CHURCH WITH WINTER SNOW, 2. WOODEN LIGHT UP HOUSE WITH WINTER SNOW, 3. SMALL GREEN SISAL TREE - SET OF 2, 4. SMALL LIME BOTTLE BRUSH TREE - SET OF 2, 5. SMALL IVORY BOTTLE BRUSH TREE - SET OF 2 6. PERSONALISED ARCHED COUNTRY CHRISTMAS WOOD PLAQUE WITH WHITE BERRY,