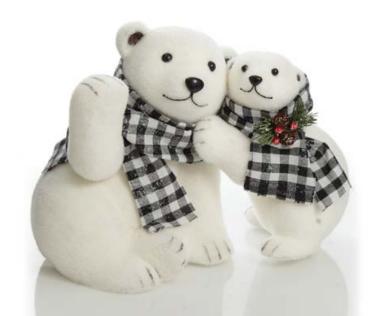

# Meetour perfect POLAR BEAR FAMILY

1. WHITE SISAL MOTHER AND CUB POLAR BEARS HUGGING, 2. WHITE SISAL STANDING POLAR BEAR WITH SANTA HAT 3. WHITE SISAL GIRL POLAR BEAR CUB SITTING WITH RED BOW, 4. WHITE SISAL BOY POLAR BEAR CUB SITTING WITH SANTA HAT