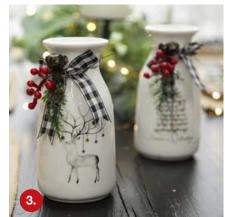

- 1. AUSSIE ANIMAL CHRISTMAS BON BONS,
- 2. ASSORTED WHITE BERRY AND LEAF CHRISTMAS BOUQUET PICK TRIO,
- 3. WHITE CERAMIC MILK BOTTLE VASE WITH BERRIES (REINDEER AND TREE),
- 4. WOODEN DEER VOTIVE CANDLE BOX,
- 5. WOODEN TREE VOTIVE CANDLE BOX,
- 6. RUSTED TIN BIRD, PINECONE AND RED BERRY PICK.