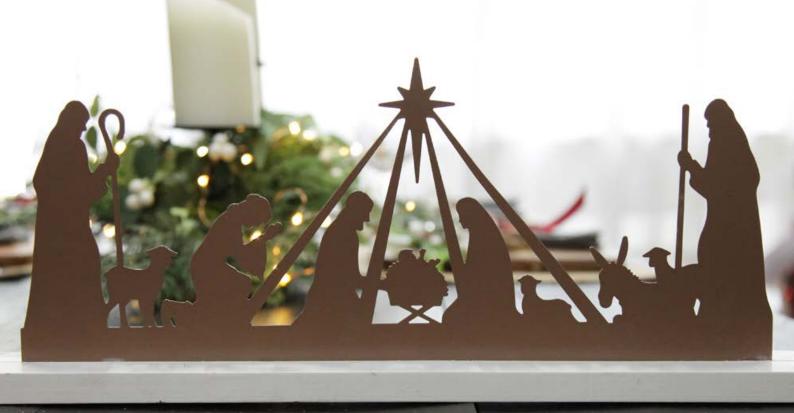

### METAL CUTOUT NATIVITY SCENE ORNAMENT

TALL SNOW CAPPED NATURAL WOODEN PICKET FENCE

1. LARGE LIGHTUP SANTA ON TRACTOR MUSICAL CHRISTMAS ORNAMENT, 2. LIGHTUP SANTA IN CAR WITH CHRISTMAS TREE ON ROOF ORNAMENT, 3. LIGHTUP SANTA ON TRACTOR CHRISTMAS ORNAMENT