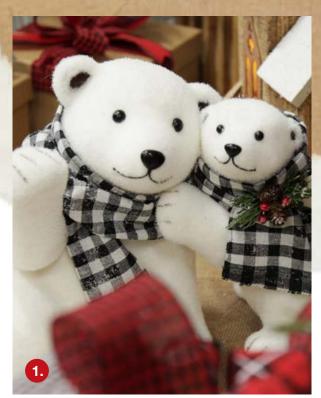

# Meetour perfect POLAR BEAR FAMILY

1. WHITE SISAL MOTHER AND CUB POLAR BEARS HUGGING, 2. WHITE SISAL STANDING POLAR BEAR WITH SANTA HAT 3. WHITE SISAL GIRL POLAR BEAR CUB SITTING WITH RED BOW, 4. WHITE SISAL BOY POLAR BEAR CUB SITTING WITH SANTA HAT