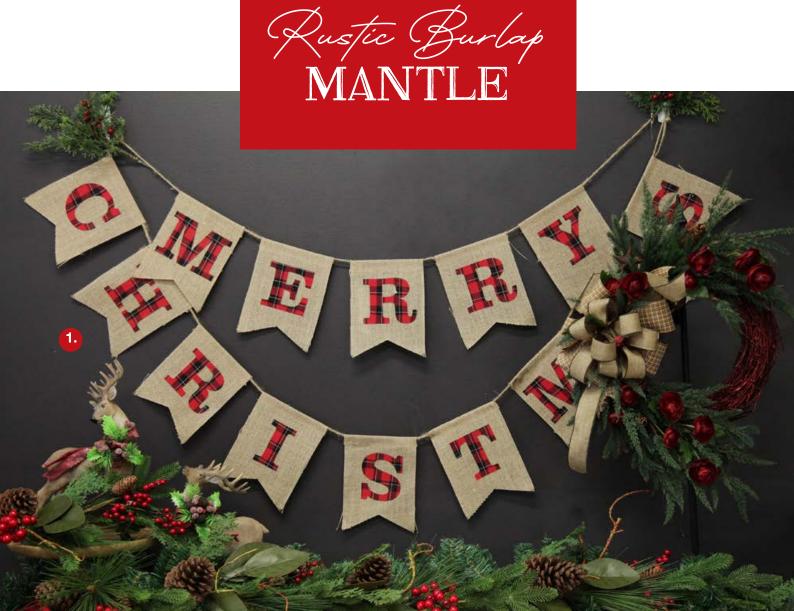

1. BURLAP BUNTING WITH RED AND BLACK PLAID MERRY CHRISTMAS, 2. ADJUSTABLE BLACK CHRISTMAS WREATH STAND, 3. NATURAL RED TWIG CHRISTMAS RUSTIC WREATH WITH BURLAP, 4. DEER ORNAMENT WITH RED BOW (LEFT AND RIGHT)