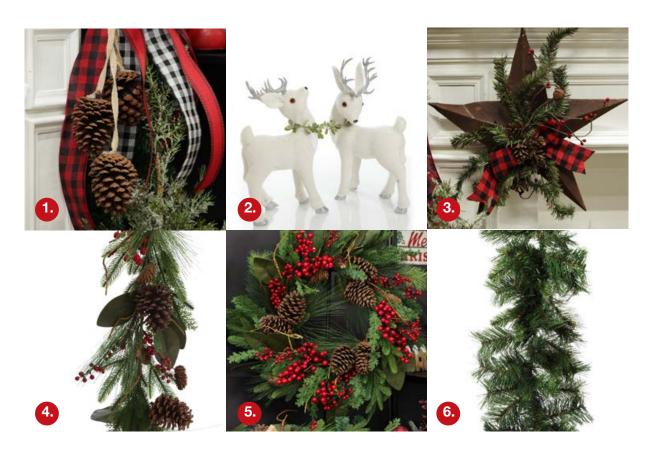

NATURAL PINE CONE DROP TRIO,
 WHITE SISAL STANDING DEER WITH SILVER GLITTER ANTLERS (SOLD SEPARATELY),
 RUSTED TIN STAR TREE TOPPER WITH BUFFALO CHECK BOW AND PINE,
 PINECONE AND RED BERRY MIXED LEAF CHRISTMAS WREATH,
 MAJESTIC PINE CHRISTMAS GARLAND.