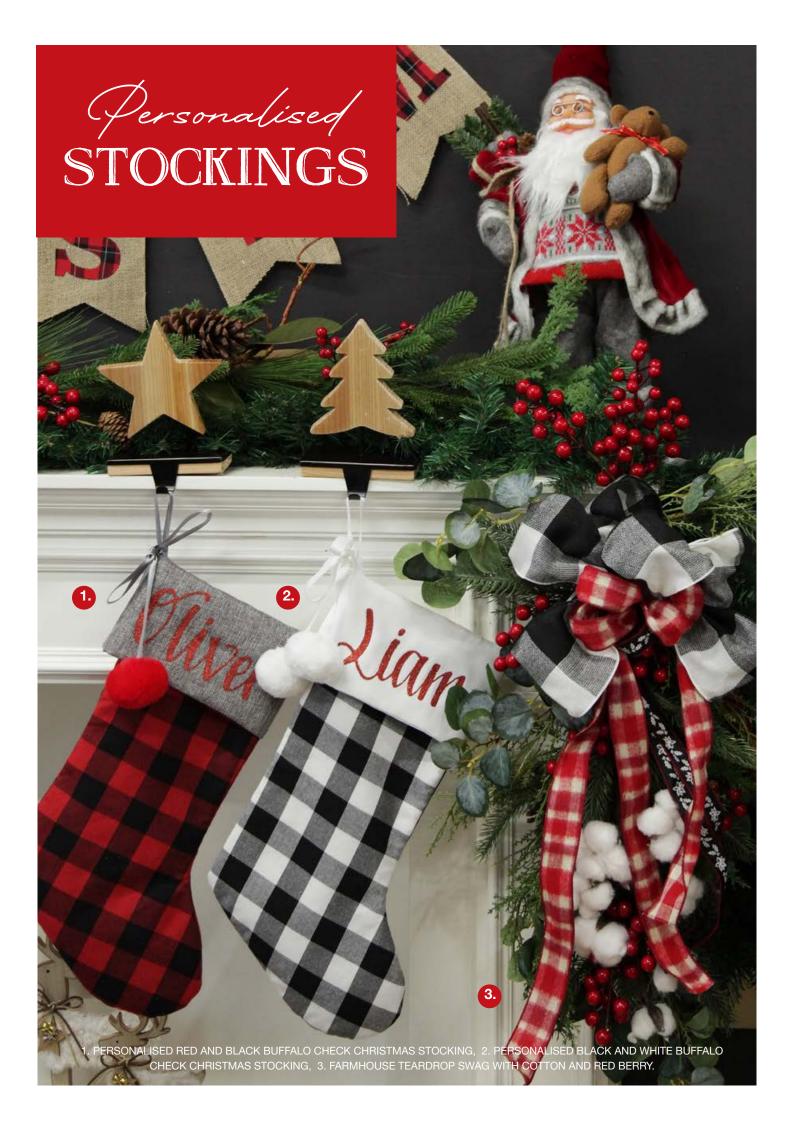

PERSONALISED RED AND BLACK BUFFALO
CHECK CHRISTMAS STOCKING AND
PERSONALISED BLACK AND WHITE BUFFALO
CHECK CHRISTMAS STOCKING (LEFT),
FROSTED PINE, RED BERRIES AND PINE CONE
SWAG ON PERSONALISED COUNTRY CHRISTMAS
WOOD PLAQUE (ABOVE)