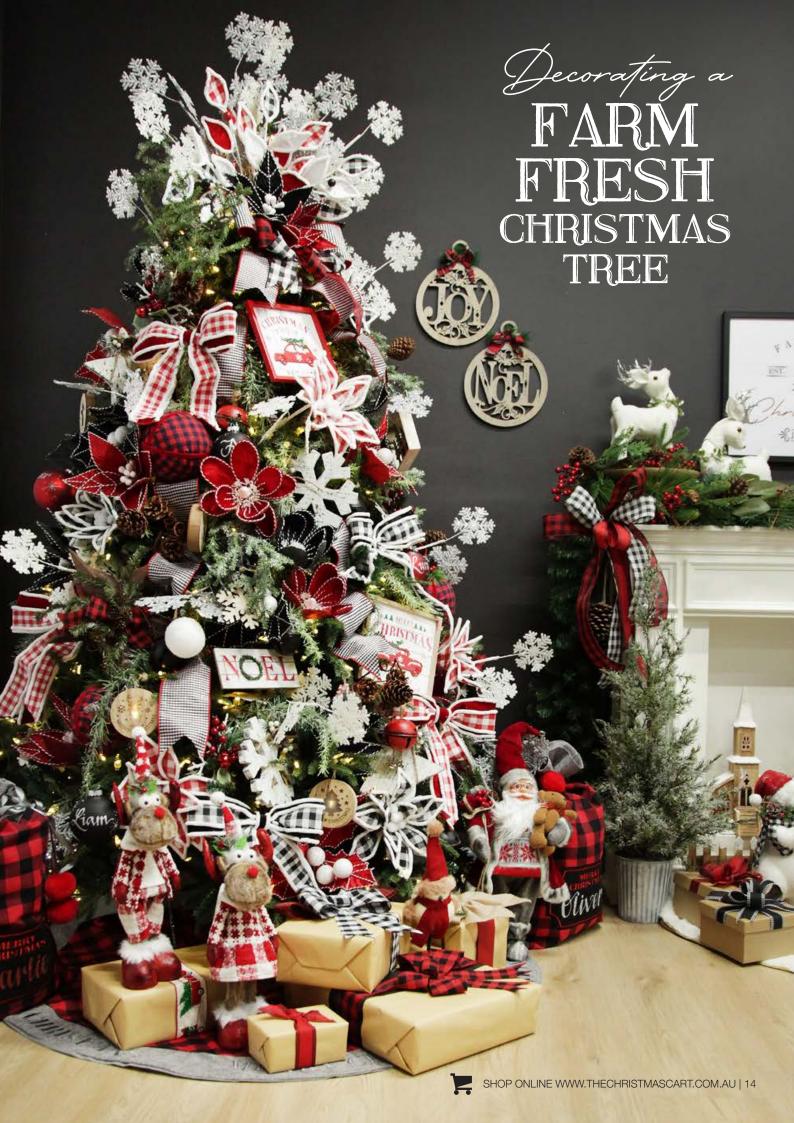

AS WITH FASHION, WHAT'S OLD IS NEW AGAIN WHEN IT COMES TO HOME DÉCOR – WHICH IS WHAT INSPIRED US TO CREATE THE FARM FRESH CHRISTMAS DÉCOR COLLECTION.

BY STICKING TO A STRICT COLOUR PALETTE OF BLACK, WHITE AND RED WITH BOLD GINGHAM PATTERN – THIS COLLECTION HAS STRUCK THE PERFECT BALANCE OF HOMELY AND TRADITIONAL YET CLEAN AND CONTEMPORARY.

BY MIXING BLACK, WHITE AND RED FLORALS ON FRESH, FOREST GREENS AS WELL AS RED BERRIES AND PINE CONES, WE'VE CREATED A COLLECTION THAT EXUDES A RICH AND WARM SIMPLICITY.

TO FINISH OFF THIS COLLECTION WE ADDED A TOUCH OF SPARKLE WITH GLISTENING SNOWY ACCENTS AND SOME FURRY FRIEND ORNAMENTS. FARM FRESH CHRISTMAS IS PERFECT FOR CULTIVATING A WARM AND COSY ATMOSPHERE IN YOUR HOME THIS CHRISTMAS.