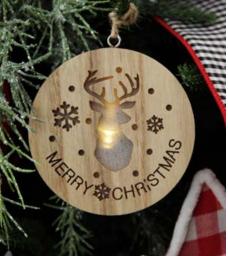

### METAL CUTOUT NATIVITY SCENE ORNAMENT

TALL SNOW CAPPED NATURAL WOODEN PICKET FENCE

1. LARGE LIGHTUP SANTA ON TRACTOR MUSICAL CHRISTMAS ORNAMENT, 2. LIGHTUP SANTA IN CAR WITH CHRISTMAS TREE ON ROOF ORNAMENT, 3. LIGHTUP SANTA ON TRACTOR CHRISTMAS ORNAMENT