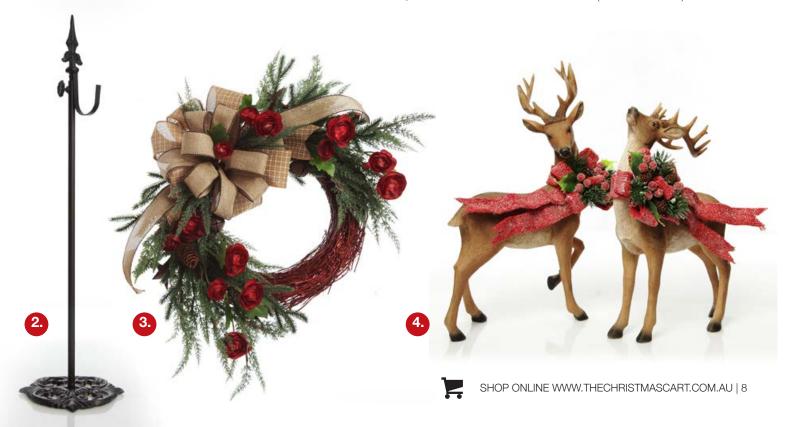

1. BURLAP BUNTING WITH RED AND BLACK PLAID MERRY CHRISTMAS, 2. ADJUSTABLE BLACK CHRISTMAS WREATH STAND, 3. NATURAL RED TWIG CHRISTMAS RUSTIC WREATH WITH BURLAP, 4. DEER ORNAMENT WITH RED BOW (LEFT AND RIGHT)