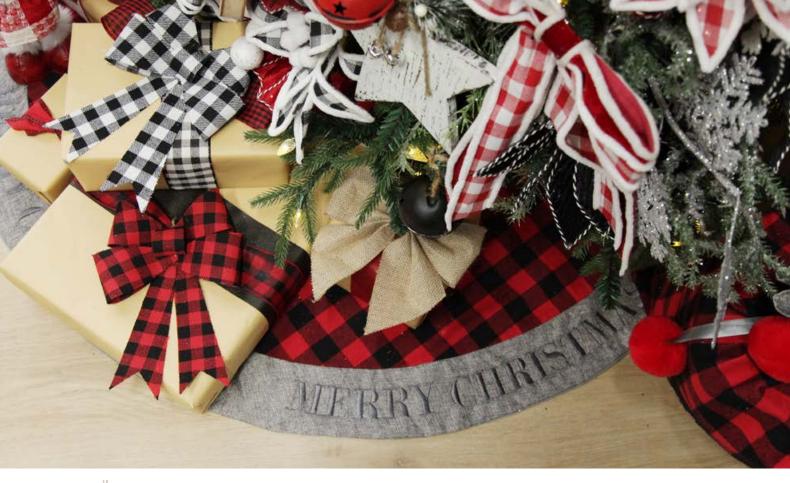

# Delightful LIGHT UP DECORATIONS

- 1. BLACK AND WHITE GINGHAM CHECK BOW,
- 2. NATURAL BURLAP BOW WITH HANGER,
- 3. RED AND BLACK GINGHAM CHECK BOW,
- 4. BLACK AND WHITE BUFFALO CHECK WIRED RIBBON,
- 5. NO PEEKING BURLAP WIRED RIBBON,
- 6. BLACK AND RED BUFFALO CHECK RIBBON,
- 7. RED AND BLACK BUFFALO CHECK CHRISTMAS TREE SKIRT.