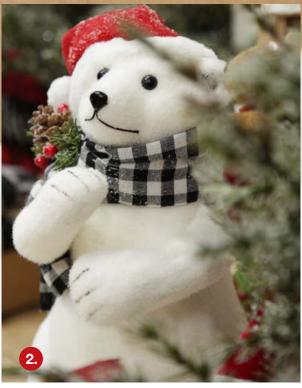

# Meetour perfect POLAR BEAR FAMILY

1. WHITE SISAL MOTHER AND CUB POLAR BEARS HUGGING, 2. WHITE SISAL STANDING POLAR BEAR WITH SANTA HAT 3. WHITE SISAL GIRL POLAR BEAR CUB SITTING WITH RED BOW, 4. WHITE SISAL BOY POLAR BEAR CUB SITTING WITH SANTA HAT