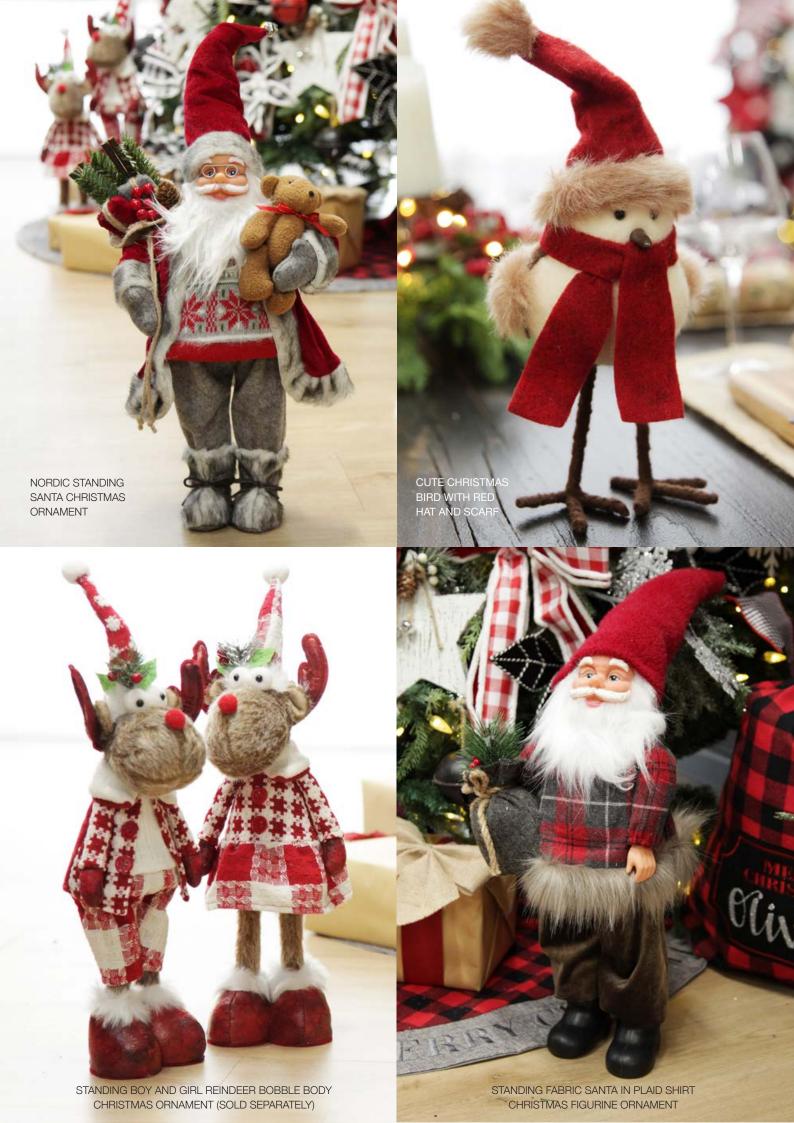

G DECORATION,
 PLYWOOD SNOWFLAKE TREE DECORATIONS - SET OF 2,
 CHRISTMAS CAR WOODEN GIFT TAG TREE DECORATION,
 RUSTIC CHRISTMAS TREE FARM WHITE WASHED SNOWFLAKE ORNAMENT,
 PLYWOOD WINTER COMBI CHRISTMAS SCENE HANGING TREE DECORATION,
 CRYSTAL SNOWFLAKE TREE DECORATION.









# Delightful LIGHT UP DECORATIONS











- 1. BLACK AND WHITE GINGHAM CHECK BOW,
- 2. NATURAL BURLAP BOW WITH HANGER,
- 3. RED AND BLACK GINGHAM CHECK BOW,
- 4. BLACK AND WHITE BUFFALO CHECK WIRED RIBBON,
- 5. NO PEEKING BURLAP WIRED RIBBON,
- 6. BLACK AND RED BUFFALO CHECK RIBBON,
- 7. RED AND BLACK BUFFALO CHECK CHRISTMAS TREE SKIRT.

# Personalised SANTA SACK

CHRISTMAS

PERSONALISED RED AND BLACK BUFFALO CHECK CHRISTMAS SANTA SACK



SHOP ONLINE WWW.THECHRISTMASCART.COM.AU | 22

# Furry and Fun ORNAMENTS







### METAL CUTOUT NATIVITY SCENE ORNAMENT





TALL SNOW CAPPED NATURAL WOODEN PICKET FENCE









1. LARGE LIGHTUP SANTA ON TRACTOR MUSICAL CHRISTMAS ORNAMENT, 2. LIGHTUP SANTA IN CAR WITH CHRISTMAS TREE ON ROOF ORNAMENT, 3. LIGHTUP SANTA ON TRACTOR CHRISTMAS ORNAMENT



 $1. \; \mathsf{RED} \; \mathsf{MERRY} \; \mathsf{CHRISTMAS} \; \mathsf{WOODEN} \; \mathsf{BAUBLE} \; \mathsf{PLAQUE}, \; \; 2. \; \mathsf{LASER} \; \mathsf{CUT} \; \mathsf{JOY} \; \mathsf{PLYWOOD} \; \mathsf{HANGING} \; \mathsf{CHRISTMAS}$ BAUBLE WITH TARTAN BOW, 3. MERRY CHRISTMAS WOODEN CHRISTMAS SIGN, 4. LASER CUT NOEL PLYWOOD HANGING CHRISTMAS BAUBLE WITH TARTAN BOW.



















 $1.\ KRAFT\ NATURAL\ AND\ RED\ MERRY\ CHRISTMAS\ BON\ BONS\ -\ SET\ OF\ 6,\ 2.\ HOLLY\ AND\ RED\ BERRY\ BON\ BONS,$  $3.\ \math