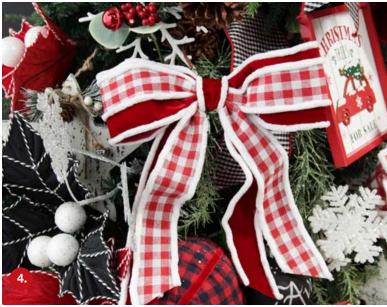

# BOLD GINGHAM

1. BLACK AND WHITE CHECK CHRISTMAS BOW WITH FUR TRIM, 2. BLACK AND WHITE CHECK FLOWER STEM WITH FUR TRIM 3. RED AND WHITE CHECK FLOWER STEM WITH FUR TRIM, 4. RED AND WHITE CHECK CHRISTMAS BOW WITH FUR TRIM 5. BLACK AND WHITE CHECK CHRISTMAS RIBBON GARLAND, 6. PINECONE TRIO PICK.

# Delightful LIGHT UP DECORATIONS

- 1. BLACK AND WHITE GINGHAM CHECK BOW,
- 2. NATURAL BURLAP BOW WITH HANGER,
- 3. RED AND BLACK GINGHAM CHECK BOW,
- 4. BLACK AND WHITE BUFFALO CHECK WIRED RIBBON,
- 5. NO PEEKING BURLAP WIRED RIBBON,
- 6. BLACK AND RED BUFFALO CHECK RIBBON,
- 7. RED AND BLACK BUFFALO CHECK CHRISTMAS TREE SKIRT.