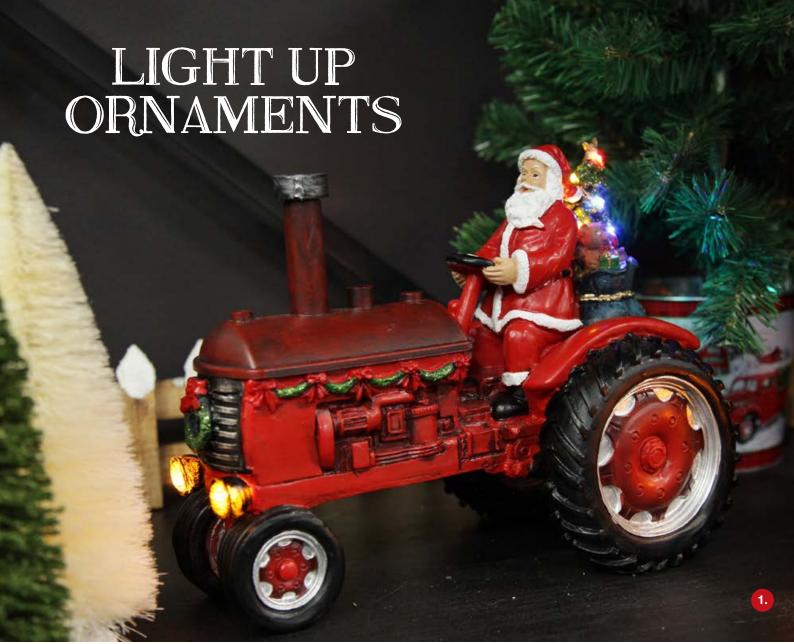

### METAL CUTOUT NATIVITY SCENE ORNAMENT

TALL SNOW CAPPED NATURAL WOODEN PICKET FENCE

1. LARGE LIGHTUP SANTA ON TRACTOR MUSICAL CHRISTMAS ORNAMENT, 2. LIGHTUP SANTA IN CAR WITH CHRISTMAS TREE ON ROOF ORNAMENT, 3. LIGHTUP SANTA ON TRACTOR CHRISTMAS ORNAMENT