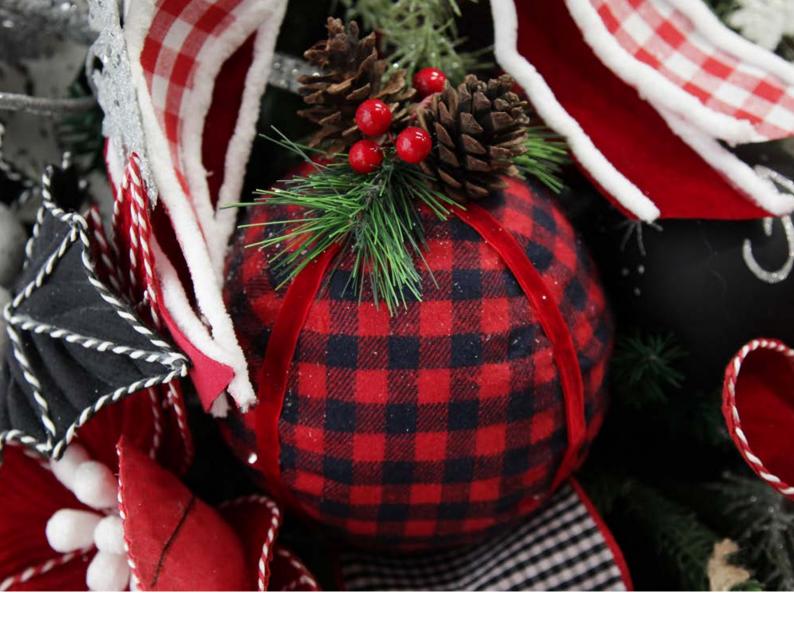

### BAUBLES FOR A FARM FRESH

1. BLACK GLASS PERSONALISED CHRISTMAS BAUBLE, 2. RED GLASS PERSONALISED CHRISTMAS BAUBLE, 3. WHITE HANGING SNOWBALL CHRISTMAS DECORATION, 4. BUFFALO CHECK BAUBLE WITH PINE AND CONE TOPPER.