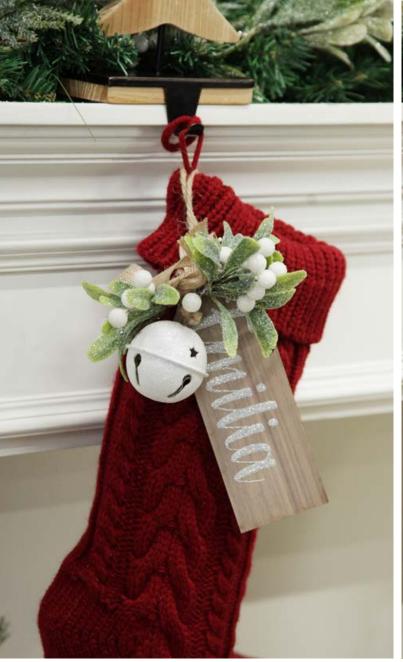

PERSONALISED RED AND BLACK BUFFALO
CHECK CHRISTMAS STOCKING AND
PERSONALISED BLACK AND WHITE BUFFALO
CHECK CHRISTMAS STOCKING (LEFT),
FROSTED PINE, RED BERRIES AND PINE CONE
SWAG ON PERSONALISED COUNTRY CHRISTMAS
WOOD PLAQUE (ABOVE)