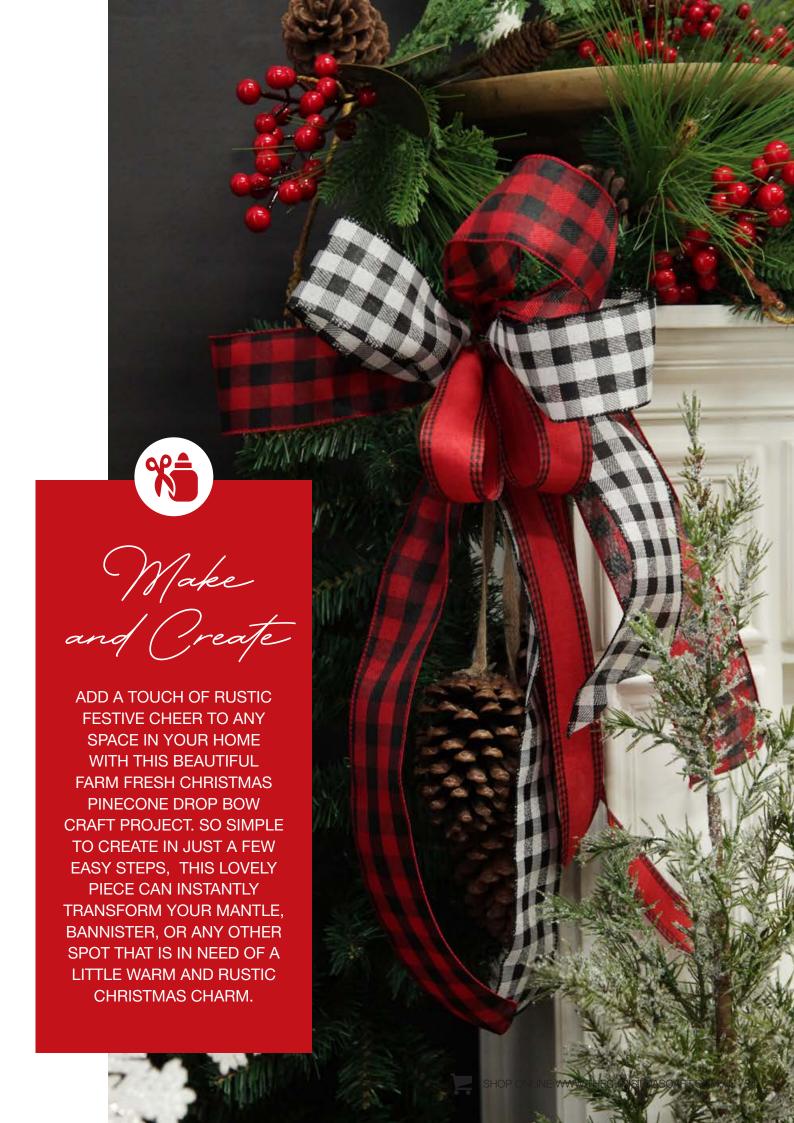

## Make and Create

THESE WOODEN SLEIGHS ARE THE PERFECT BASE FOR YOUR CREATIVE CHRISTMAS CRAFT PROJECTS AND DECORATING. MADE FROM TIMBER THEY FEATURE 3D LASER CUT MERRY CHRISTMAS LETTERING AND ARE READY TO FILL WITH FESTIVE FLORALS OR CHRISTMAS TREATS.