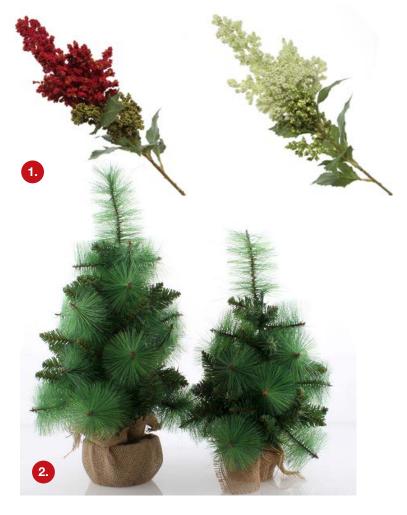

1. MINI BERRY NATIVE BUSH CHRISTMAS RED AND WHITE BERRY SPRAY (SOLD SEPARATELY), 2. SMALL AND LARGE EVERGREEN TABLE TOP CHRISTMAS TREE (SOLD SEPARATELY), 3 CHRISTMAS TREE FARM PRINTED METAL BUCKET WITH WINTER TRUCK SCENE AND FRESH CUT TREES (SOLD SEPARATELY)