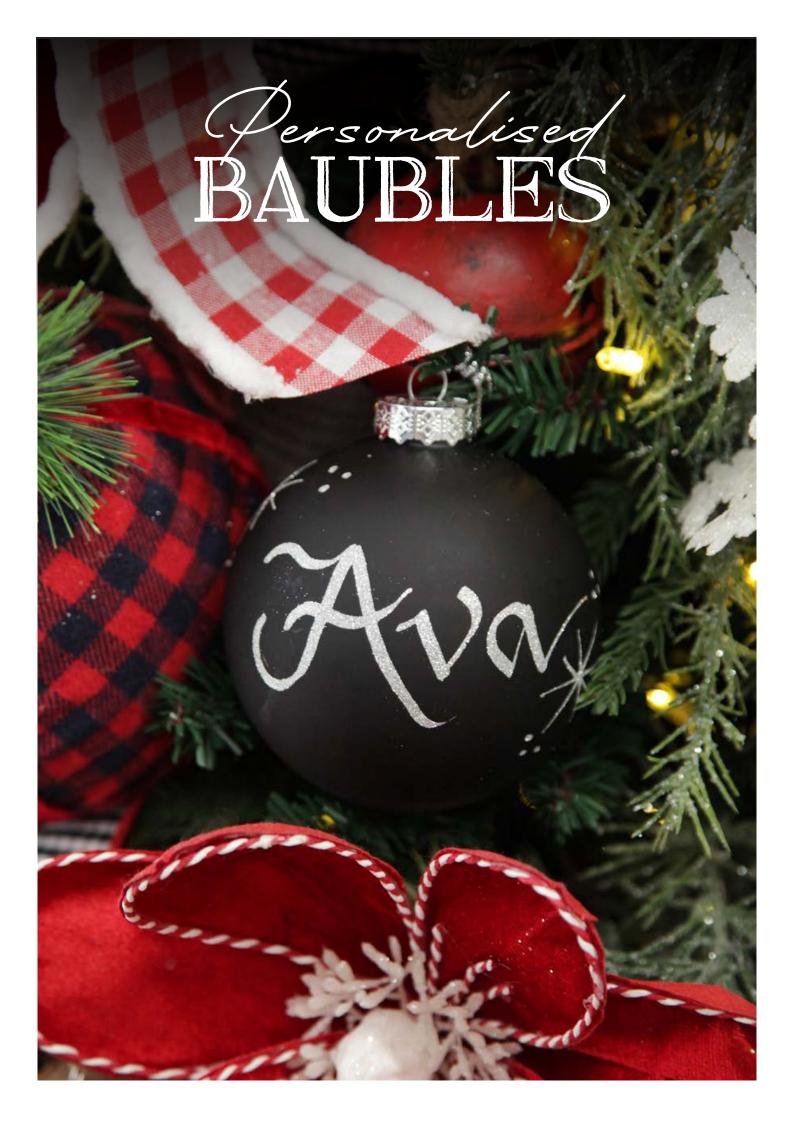

## () Making CHRISTMAS PERSONAL

MANY OF THE CHRISTMAS
BAUBLES, STOCKINGS
AND DECORATIONS IN
OUR RANGE HAVE BEEN
CAREFULLY DESIGNED AND
SELECTED TO ALLOW FOR
A NAME OR MESSAGE TO
BE ADDED IN BEAUTIFUL
GLITTER CALLIGRAPHY.
EACH ONE IS INDIVIDUALLY
HAND DONE BY OUR
TALENTED ARTISTS, MAKING
IT A UNIQUE KEEPSAKE THAT
WILL BE TREASURED FOR
MANY YEARS TO COME.

### BAUBLES FOR A FARM FRESH

1. BLACK GLASS PERSONALISED CHRISTMAS BAUBLE, 2. RED GLASS PERSONALISED CHRISTMAS BAUBLE, 3. WHITE HANGING SNOWBALL CHRISTMAS DECORATION, 4. BUFFALO CHECK BAUBLE WITH PINE AND CONE TOPPER.