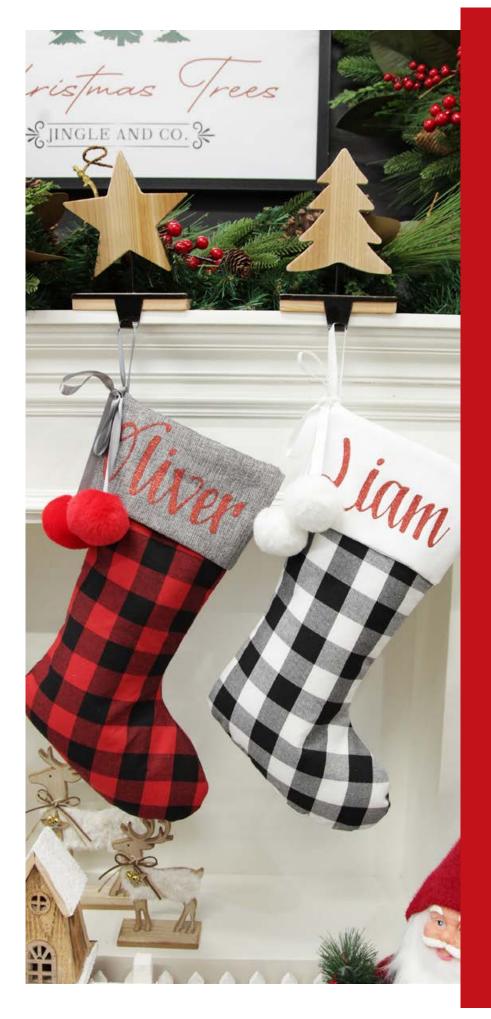

PERSONALISED RED AND BLACK BUFFALO
CHECK CHRISTMAS STOCKING AND
PERSONALISED BLACK AND WHITE BUFFALO
CHECK CHRISTMAS STOCKING (LEFT),
FROSTED PINE, RED BERRIES AND PINE CONE
SWAG ON PERSONALISED COUNTRY CHRISTMAS
WOOD PLAQUE (ABOVE)

1. PERSONALISED RED KNITTED CHRISTMAS STOCKING, 2. WHITE CHRISTMAS BELL WITH FROSTED BERRIES AND LEAVES TREE DECORATION, 3. WOOD TREE STOCKING HANGER, 4. PERSONALISED WHITE KNITTED CHRISTMAS STOCKING, 5. WOOD STAR STOCKING HANGER