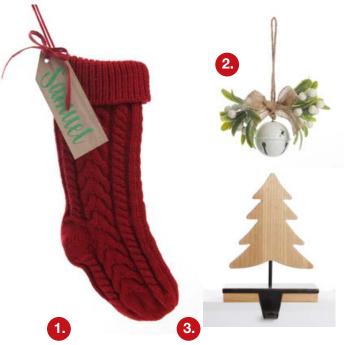

1. PERSONALISED RED KNITTED CHRISTMAS STOCKING, 2. WHITE CHRISTMAS BELL WITH FROSTED BERRIES AND LEAVES TREE DECORATION, 3. WOOD TREE STOCKING HANGER, 4. PERSONALISED WHITE KNITTED CHRISTMAS STOCKING, 5. WOOD STAR STOCKING HANGER