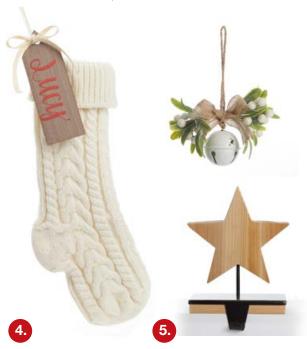

1. PERSONALISED RED KNITTED CHRISTMAS STOCKING, 2. WHITE CHRISTMAS BELL WITH FROSTED BERRIES AND LEAVES TREE DECORATION, 3. WOOD TREE STOCKING HANGER, 4. PERSONALISED WHITE KNITTED CHRISTMAS STOCKING, 5. WOOD STAR STOCKING HANGER