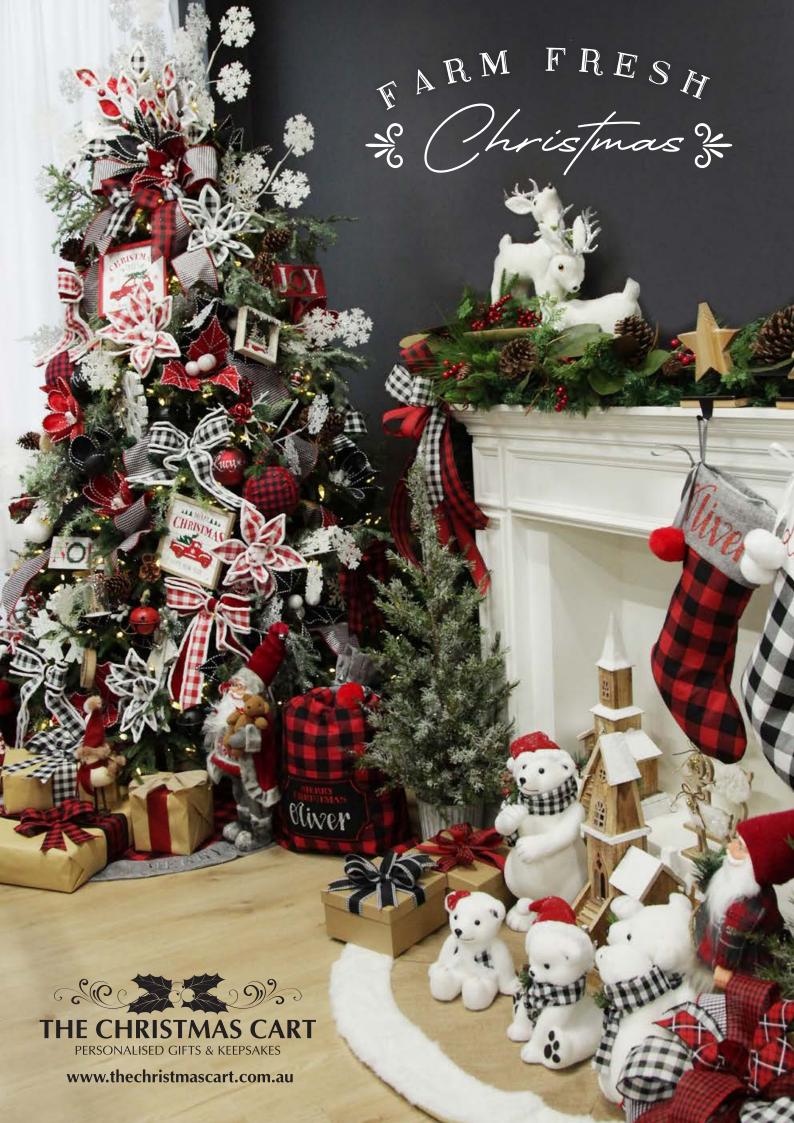

AS WITH FASHION, WHAT'S OLD IS NEW AGAIN WHEN IT COMES TO HOME DÉCOR – WHICH IS WHAT INSPIRED US TO CREATE THE FARM FRESH CHRISTMAS DÉCOR COLLECTION.

BY STICKING TO A STRICT COLOUR PALETTE OF BLACK, WHITE AND RED WITH BOLD GINGHAM PATTERN – THIS COLLECTION HAS STRUCK THE PERFECT BALANCE OF HOMELY AND TRADITIONAL YET CLEAN AND CONTEMPORARY.

BY MIXING BLACK, WHITE AND RED FLORALS ON FRESH, FOREST GREENS AS WELL AS RED BERRIES AND PINE CONES, WE'VE CREATED A COLLECTION THAT EXUDES A RICH AND WARM SIMPLICITY.

TO FINISH OFF THIS COLLECTION WE ADDED A TOUCH OF SPARKLE WITH GLISTENING SNOWY ACCENTS AND SOME FURRY FRIEND ORNAMENTS. FARM FRESH CHRISTMAS IS PERFECT FOR CULTIVATING A WARM AND COSY ATMOSPHERE IN YOUR HOME THIS CHRISTMAS.

## () Making CHRISTMAS PERSONAL

MANY OF THE CHRISTMAS
BAUBLES, STOCKINGS
AND DECORATIONS IN
OUR RANGE HAVE BEEN
CAREFULLY DESIGNED AND
SELECTED TO ALLOW FOR
A NAME OR MESSAGE TO
BE ADDED IN BEAUTIFUL
GLITTER CALLIGRAPHY.
EACH ONE IS INDIVIDUALLY
HAND DONE BY OUR
TALENTED ARTISTS, MAKING
IT A UNIQUE KEEPSAKE THAT
WILL BE TREASURED FOR
MANY YEARS TO COME.

PERSONALISED RED AND BLACK BUFFALO
CHECK CHRISTMAS STOCKING AND
PERSONALISED BLACK AND WHITE BUFFALO
CHECK CHRISTMAS STOCKING (LEFT),
FROSTED PINE, RED BERRIES AND PINE CONE
SWAG ON PERSONALISED COUNTRY CHRISTMAS
WOOD PLAQUE (ABOVE)