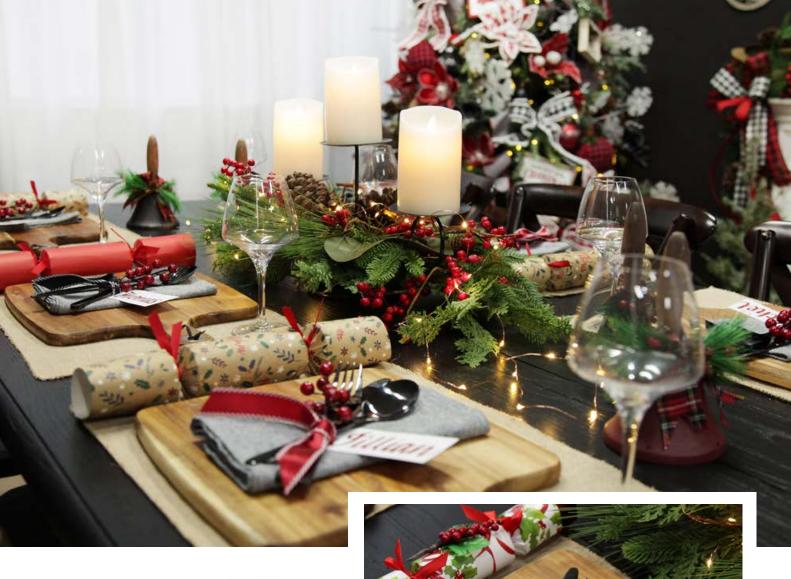

AS WITH FASHION, WHAT'S OLD IS NEW AGAIN WHEN IT COMES TO HOME DÉCOR – WHICH IS WHAT INSPIRED US TO CREATE THE FARM FRESH CHRISTMAS DÉCOR COLLECTION.

BY STICKING TO A STRICT COLOUR PALETTE OF BLACK, WHITE AND RED WITH BOLD GINGHAM PATTERN – THIS COLLECTION HAS STRUCK THE PERFECT BALANCE OF HOMELY AND TRADITIONAL YET CLEAN AND CONTEMPORARY.

BY MIXING BLACK, WHITE AND RED FLORALS ON FRESH, FOREST GREENS AS WELL AS RED BERRIES AND PINE CONES, WE'VE CREATED A COLLECTION THAT EXUDES A RICH AND WARM SIMPLICITY.

TO FINISH OFF THIS COLLECTION WE ADDED A TOUCH OF SPARKLE WITH GLISTENING SNOWY ACCENTS AND SOME FURRY FRIEND ORNAMENTS. FARM FRESH CHRISTMAS IS PERFECT FOR CULTIVATING A WARM AND COSY ATMOSPHERE IN YOUR HOME THIS CHRISTMAS.