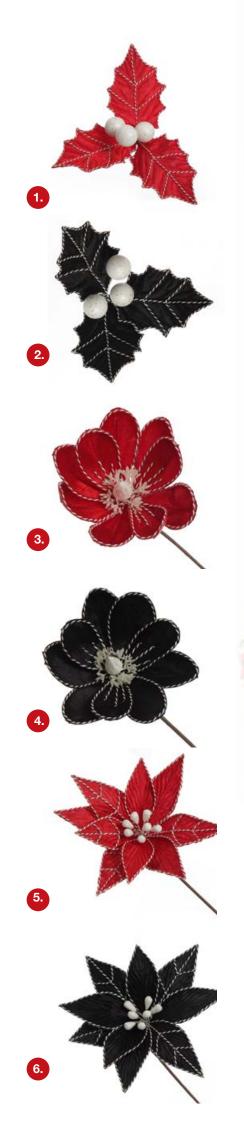

# FEORALS

- 1. RED CHRISTMAS HOLLY LEAF CLIP WITH TWINE TRIM, 2. BLACK CHRISTMAS HOLLY LEAF CLIP WITH TWINE TRIM, 3. RED MAGNOLIA FLOWER STEM WITH TWINE TRIM,
- 4. BLACK MAGNOLIA FLOWER STEM WITH TWINE TRIM, 5. RED POINSETTIA FLOWER STEM WITH TWINE TRIM, 6. BLACK POINSETTIA FLOWER STEM WITH TWINE TRIM.