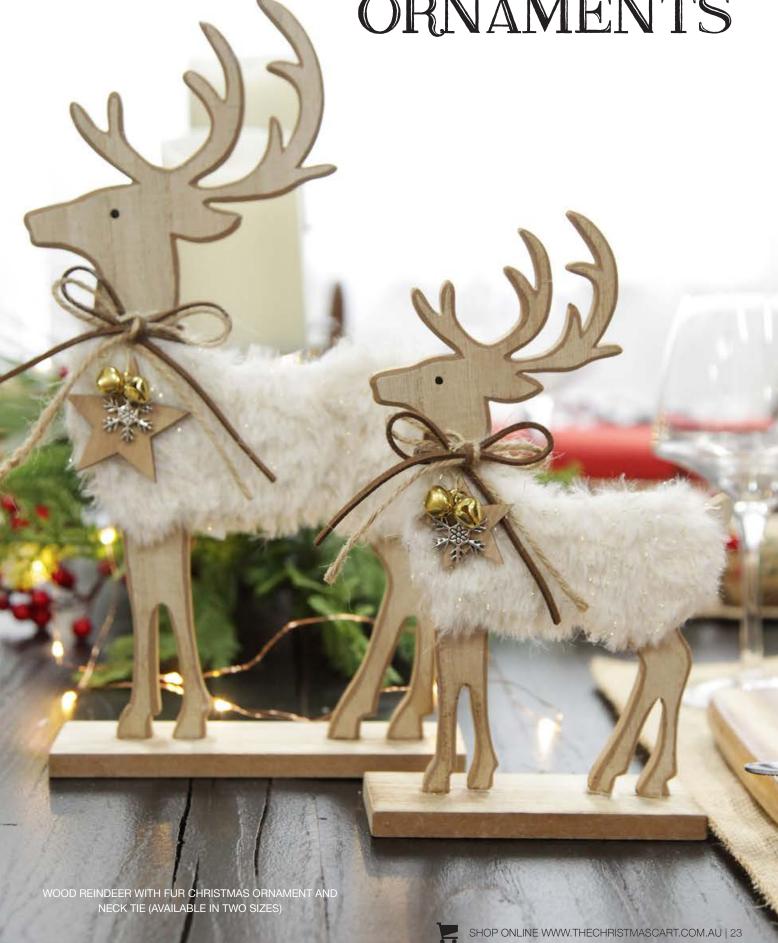

ING DECORATION,
 PLYWOOD SNOWFLAKE TREE DECORATIONS - SET OF 2,
 CHRISTMAS CAR WOODEN GIFT TAG TREE DECORATION,
 RUSTIC CHRISTMAS TREE FARM WHITE WASHED SNOWFLAKE ORNAMENT,
 PLYWOOD WINTER COMBI CHRISTMAS SCENE HANGING TREE DECORATION,
 CRYSTAL SNOWFLAKE TREE DECORATION.









# Delightful LIGHT UP DECORATIONS











- 1. BLACK AND WHITE GINGHAM CHECK BOW,
- 2. NATURAL BURLAP BOW WITH HANGER,
- 3. RED AND BLACK GINGHAM CHECK BOW,
- 4. BLACK AND WHITE BUFFALO CHECK WIRED RIBBON,
- 5. NO PEEKING BURLAP WIRED RIBBON,
- 6. BLACK AND RED BUFFALO CHECK RIBBON,
- 7. RED AND BLACK BUFFALO CHECK CHRISTMAS TREE SKIRT.

# Personalised SANTA SACK

CHRISTMAS

PERSONALISED RED AND BLACK BUFFALO CHECK CHRISTMAS SANTA SACK



SHOP ONLINE WWW.THECHRISTMASCART.COM.AU | 22

# Furry and Fun ORNAMENTS







### METAL CUTOUT NATIVITY SCENE ORNAMENT





TALL SNOW CAPPED NATURAL WOODEN PICKET FENCE









1. LARGE LIGHTUP SANTA ON TRACTOR MUSICAL CHRISTMAS ORNAMENT, 2. LIGHTUP SANTA IN CAR WITH CHRISTMAS TREE ON ROOF ORNAMENT, 3. LIGHTUP SANTA ON TRACTOR CHRISTMAS ORNAMENT



 $1. \; \mathsf{RED} \; \mathsf{MERRY} \; \mathsf{CHRISTMAS} \; \mathsf{WOODEN} \; \mathsf{BAUBLE} \; \mathsf{PLAQUE}, \; \; 2. \; \mathsf{LASER} \; \mathsf{CUT} \; \mathsf{JOY} \; \mathsf{PLYWOOD} \; \mathsf{HANGING} \; \mathsf{CHRISTMAS}$ BAUBLE WITH TARTAN BOW, 3. MERRY CHRISTMAS WOODEN CHRISTMAS SIGN, 4. LASER CUT NOEL PLYWOOD HANGING CHRISTMAS BAUBLE WITH TARTAN BOW.



















 $1.\ KRAFT\ NATURAL\ AND\ RED\ MERRY\ CHRISTMAS\ BON\ BONS\ -\ SET\ OF\ 6,\ 2.\ HOLLY\ AND\ RED\ BERRY\ BON\ BONS,$  $3.\ \ma