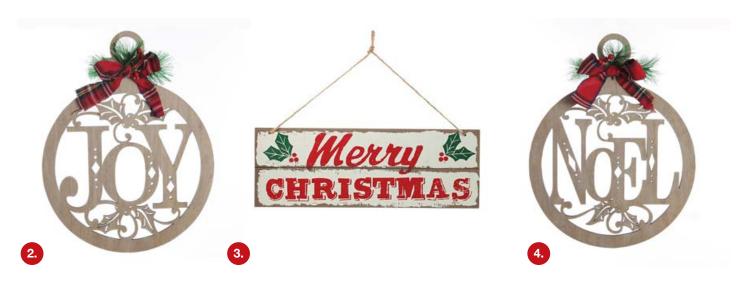

# Homely SIGNS

1. MERRY CHRISTMAS TREES FOR SALE WALL HANGING PLAQUE, 2. RED WOOD HANGING CHRISTMAS JOY PLAQUE, 3. WHITE WOOD HANGING CHRISTMAS NOEL PLAQUE, 4. MERRY CHRISTMAS TRUCK WALL HANGING PLAQUE.