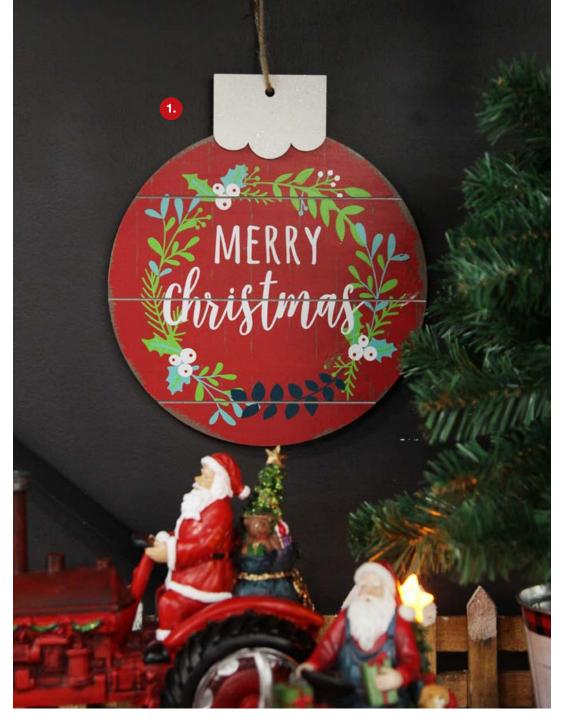

 $1. \; \mathsf{RED} \; \mathsf{MERRY} \; \mathsf{CHRISTMAS} \; \mathsf{WOODEN} \; \mathsf{BAUBLE} \; \mathsf{PLAQUE}, \; \; 2. \; \mathsf{LASER} \; \mathsf{CUT} \; \mathsf{JOY} \; \mathsf{PLYWOOD} \; \mathsf{HANGING} \; \mathsf{CHRISTMAS}$ BAUBLE WITH TARTAN BOW, 3. MERRY CHRISTMAS WOODEN CHRISTMAS SIGN, 4. LASER CUT NOEL PLYWOOD HANGING CHRISTMAS BAUBLE WITH TARTAN BOW.