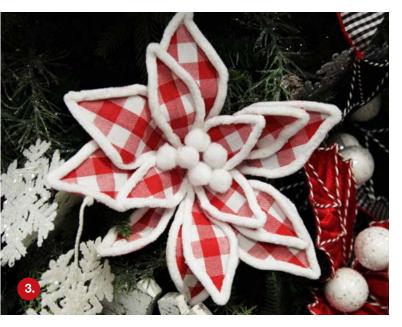

# BOLD GINGHAM

1. BLACK AND WHITE CHECK CHRISTMAS BOW WITH FUR TRIM, 2. BLACK AND WHITE CHECK FLOWER STEM WITH FUR TRIM 3. RED AND WHITE CHECK FLOWER STEM WITH FUR TRIM, 4. RED AND WHITE CHECK CHRISTMAS BOW WITH FUR TRIM 5. BLACK AND WHITE CHECK CHRISTMAS RIBBON GARLAND, 6. PINECONE TRIO PICK.