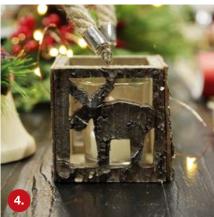

- 1. AUSSIE ANIMAL CHRISTMAS BON BONS,
- 2. ASSORTED WHITE BERRY AND LEAF CHRISTMAS BOUQUET PICK TRIO,
- 3. WHITE CERAMIC MILK BOTTLE VASE WITH BERRIES (REINDEER AND TREE),
- 4. WOODEN DEER VOTIVE CANDLE BOX,
- 5. WOODEN TREE VOTIVE CANDLE BOX,
- 6. RUSTED TIN BIRD, PINECONE AND RED BERRY PICK.