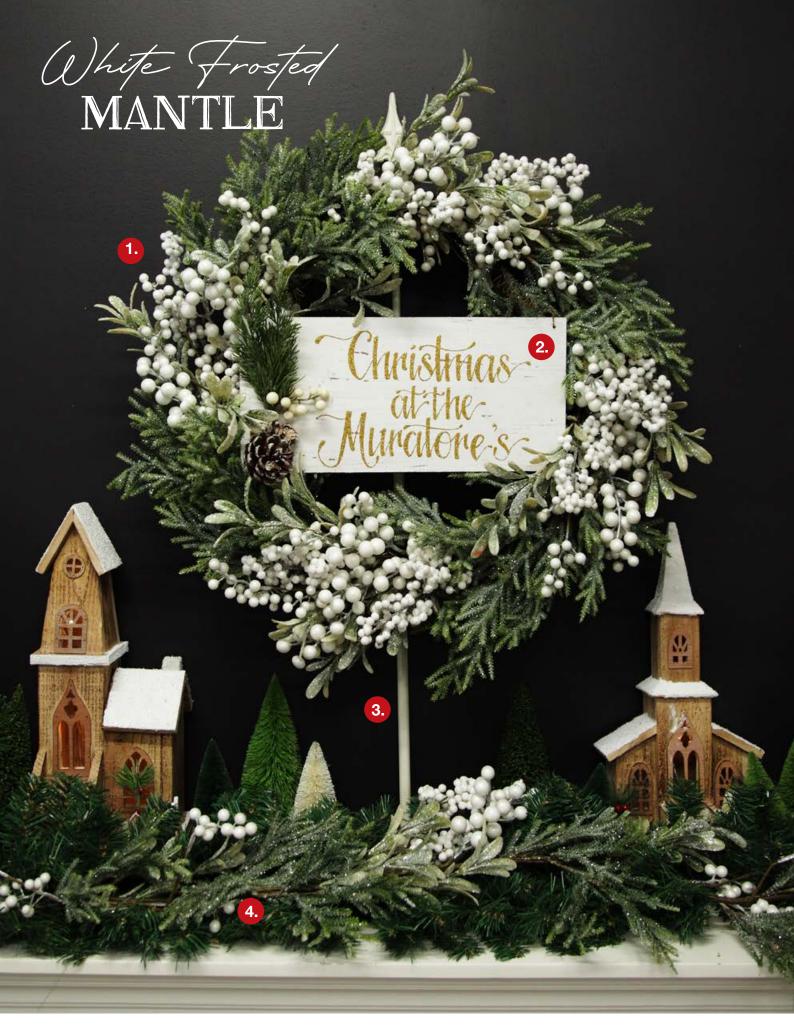

1. WHITE BERRY AND FROSTED LEAF CHRISTMAS WREATH, 2. PERSONALISED COUNTRY CHRISTMAS WOOD PLAQUE WITH WHITE BERRY, 3. ADJUSTABLE WHITE CHRISTMAS WREATH STAND, 4. WHITE BERRY AND FROSTED LEAF CHRISTMAS GARLAND.