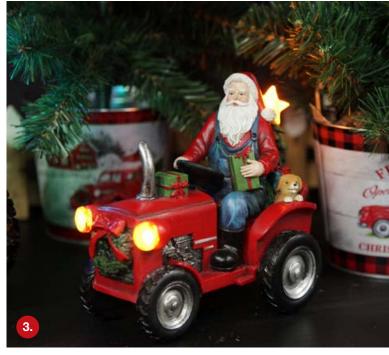

### METAL CUTOUT NATIVITY SCENE ORNAMENT

TALL SNOW CAPPED NATURAL WOODEN PICKET FENCE

1. LARGE LIGHTUP SANTA ON TRACTOR MUSICAL CHRISTMAS ORNAMENT, 2. LIGHTUP SANTA IN CAR WITH CHRISTMAS TREE ON ROOF ORNAMENT, 3. LIGHTUP SANTA ON TRACTOR CHRISTMAS ORNAMENT