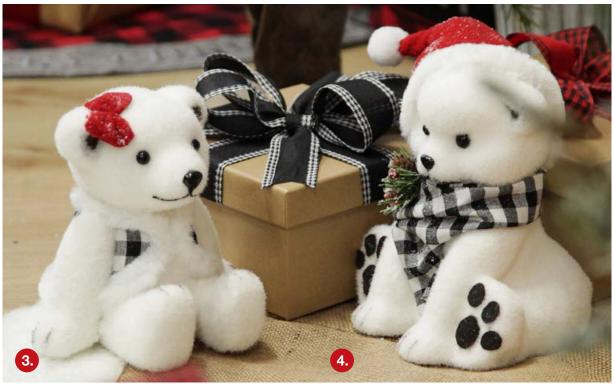

# Meetour perfect POLAR BEAR FAMILY

1. WHITE SISAL MOTHER AND CUB POLAR BEARS HUGGING, 2. WHITE SISAL STANDING POLAR BEAR WITH SANTA HAT 3. WHITE SISAL GIRL POLAR BEAR CUB SITTING WITH RED BOW, 4. WHITE SISAL BOY POLAR BEAR CUB SITTING WITH SANTA HAT