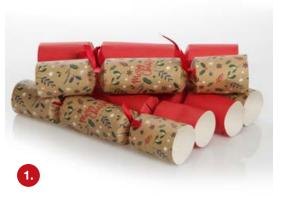

 $1.\ KRAFT\ NATURAL\ AND\ RED\ MERRY\ CHRISTMAS\ BON\ BONS\ -\ SET\ OF\ 6,\ 2.\ HOLLY\ AND\ RED\ BERRY\ BON\ BONS,$  $3.\ \mathsf{PERSONALISED}\ \mathsf{NAME}\ \mathsf{CARDS},\ 4.\ \mathsf{RED}\ \mathsf{BERRY}\ \mathsf{PICK}\ \mathsf{-}\ \mathsf{SET}\ \mathsf{OF}\ 2,\ 5.\ \mathsf{BLACK}\ \mathsf{HOLLY}\ \mathsf{WITH}\ \mathsf{RED}\ \mathsf{TRIM}\ \mathsf{WIRED}\ \mathsf{RIBBON}.$ 