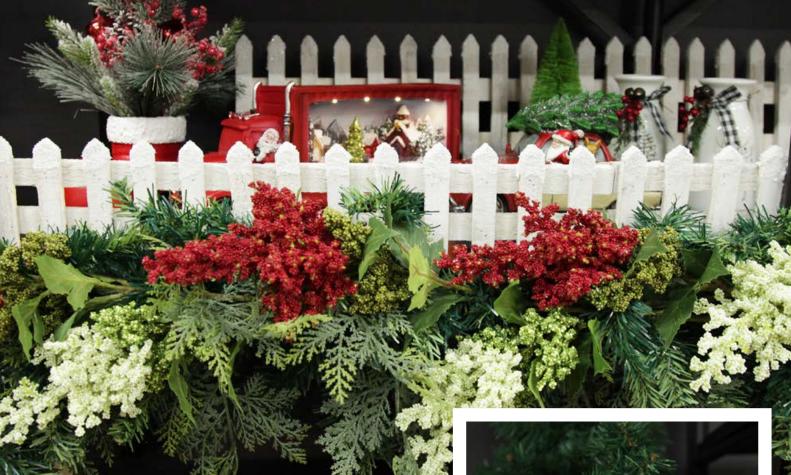

### METAL CUTOUT NATIVITY SCENE ORNAMENT

TALL SNOW CAPPED NATURAL WOODEN PICKET FENCE

1. LARGE LIGHTUP SANTA ON TRACTOR MUSICAL CHRISTMAS ORNAMENT, 2. LIGHTUP SANTA IN CAR WITH CHRISTMAS TREE ON ROOF ORNAMENT, 3. LIGHTUP SANTA ON TRACTOR CHRISTMAS ORNAMENT