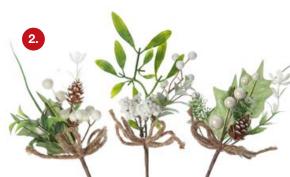

- 1. AUSSIE ANIMAL CHRISTMAS BON BONS,
- 2. ASSORTED WHITE BERRY AND LEAF CHRISTMAS BOUQUET PICK TRIO,
- 3. WHITE CERAMIC MILK BOTTLE VASE WITH BERRIES (REINDEER AND TREE),
- 4. WOODEN DEER VOTIVE CANDLE BOX,
- 5. WOODEN TREE VOTIVE CANDLE BOX,
- 6. RUSTED TIN BIRD, PINECONE AND RED BERRY PICK.