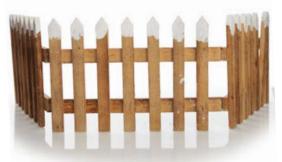

### METAL CUTOUT NATIVITY SCENE ORNAMENT

TALL SNOW CAPPED NATURAL WOODEN PICKET FENCE

1. LARGE LIGHTUP SANTA ON TRACTOR MUSICAL CHRISTMAS ORNAMENT, 2. LIGHTUP SANTA IN CAR WITH CHRISTMAS TREE ON ROOF ORNAMENT, 3. LIGHTUP SANTA ON TRACTOR CHRISTMAS ORNAMENT