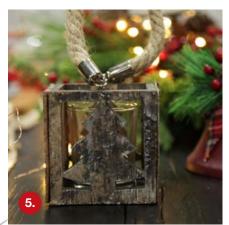

- 1. AUSSIE ANIMAL CHRISTMAS BON BONS,
- 2. ASSORTED WHITE BERRY AND LEAF CHRISTMAS BOUQUET PICK TRIO,
- 3. WHITE CERAMIC MILK BOTTLE VASE WITH BERRIES (REINDEER AND TREE),
- 4. WOODEN DEER VOTIVE CANDLE BOX,
- 5. WOODEN TREE VOTIVE CANDLE BOX,
- 6. RUSTED TIN BIRD, PINECONE AND RED BERRY PICK.