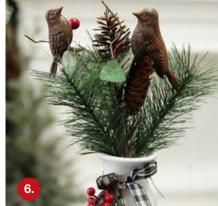

- 1. AUSSIE ANIMAL CHRISTMAS BON BONS,
- 2. ASSORTED WHITE BERRY AND LEAF CHRISTMAS BOUQUET PICK TRIO,
- 3. WHITE CERAMIC MILK BOTTLE VASE WITH BERRIES (REINDEER AND TREE),
- 4. WOODEN DEER VOTIVE CANDLE BOX,
- 5. WOODEN TREE VOTIVE CANDLE BOX,
- 6. RUSTED TIN BIRD, PINECONE AND RED BERRY PICK.