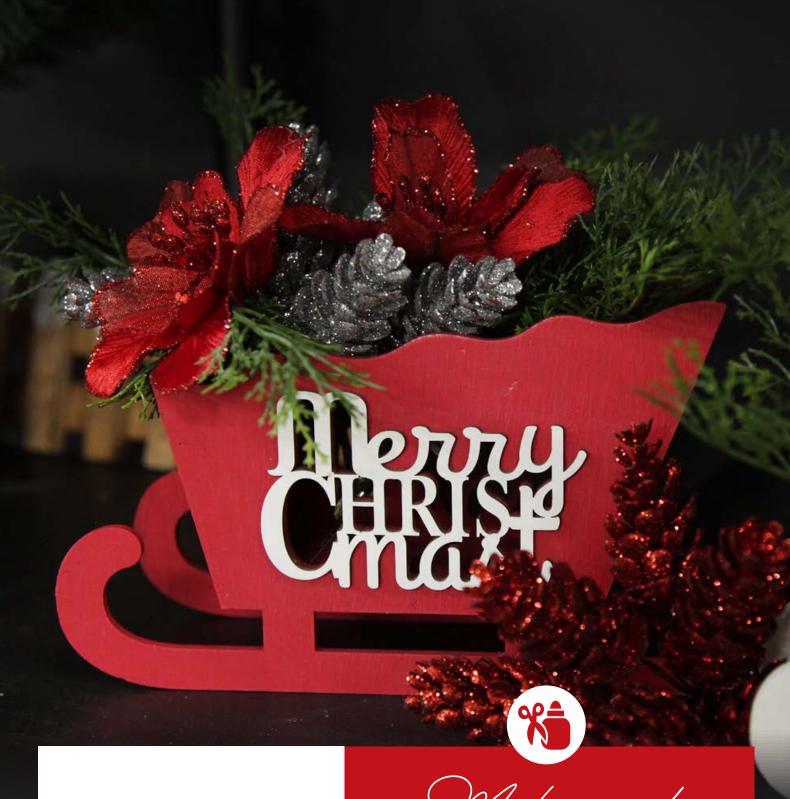

RED AND WHITE WOODEN SLEIGH WITH MERRY CHRISTMAS

## Make and Create

THESE WOODEN SLEIGHS ARE THE PERFECT BASE FOR YOUR CREATIVE CHRISTMAS CRAFT PROJECTS AND DECORATING. MADE FROM TIMBER THEY FEATURE 3D LASER CUT MERRY CHRISTMAS LETTERING AND ARE READY TO FILL WITH FESTIVE FLORALS OR CHRISTMAS TREATS.