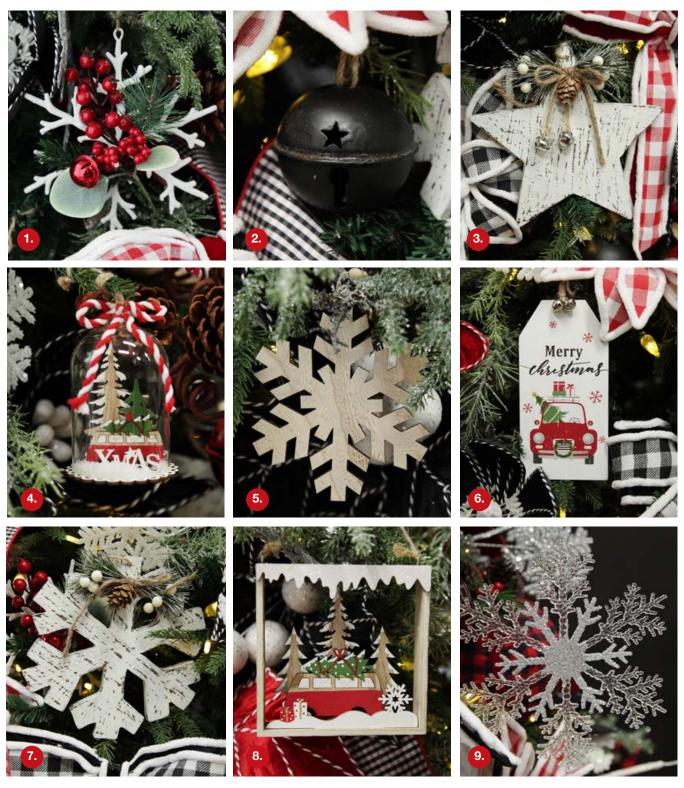

# Farm Fresh TREE DECORATIONS

WHITE SNOWFLAKE WITH RED BERRIES TREE DECORATION,
 MATT BLACK BELL - SET OF 2,
 RUSTIC CHRISTMAS TREE FARM WHITE WASHED STAR ORNAMENT,
 PLYWOOD COMBI DOME HANGING DECORATION,
 PLYWOOD SNOWFLAKE TREE DECORATIONS - SET OF 2,
 CHRISTMAS CAR WOODEN GIFT TAG TREE DECORATION,
 RUSTIC CHRISTMAS TREE FARM WHITE WASHED SNOWFLAKE ORNAMENT,
 PLYWOOD WINTER COMBI CHRISTMAS SCENE HANGING TREE DECORATION,
 CRYSTAL SNOWFLAKE TREE DECORATION.