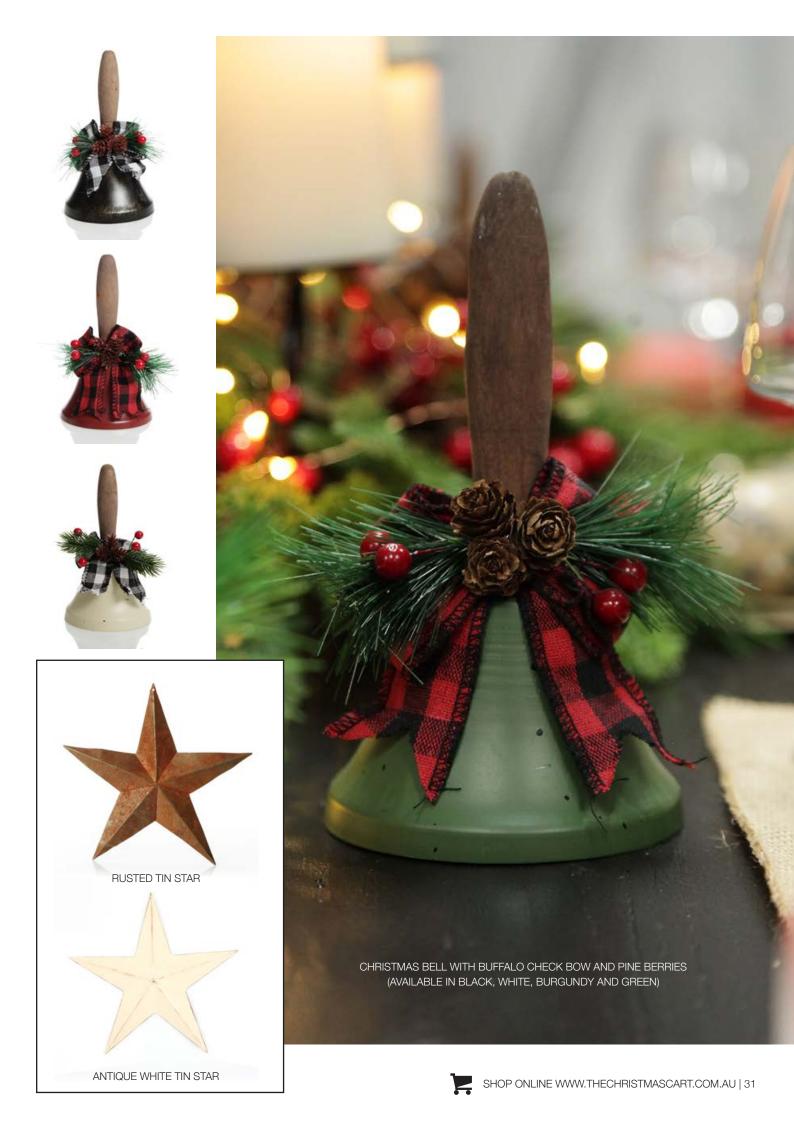

NATURAL PINE CONE DROP TRIO,
 WHITE SISAL STANDING DEER WITH SILVER GLITTER ANTLERS (SOLD SEPARATELY),
 RUSTED TIN STAR TREE TOPPER WITH BUFFALO CHECK BOW AND PINE,
 PINECONE AND RED BERRY MIXED LEAF CHRISTMAS WREATH,
 MAJESTIC PINE CHRISTMAS GARLAND.