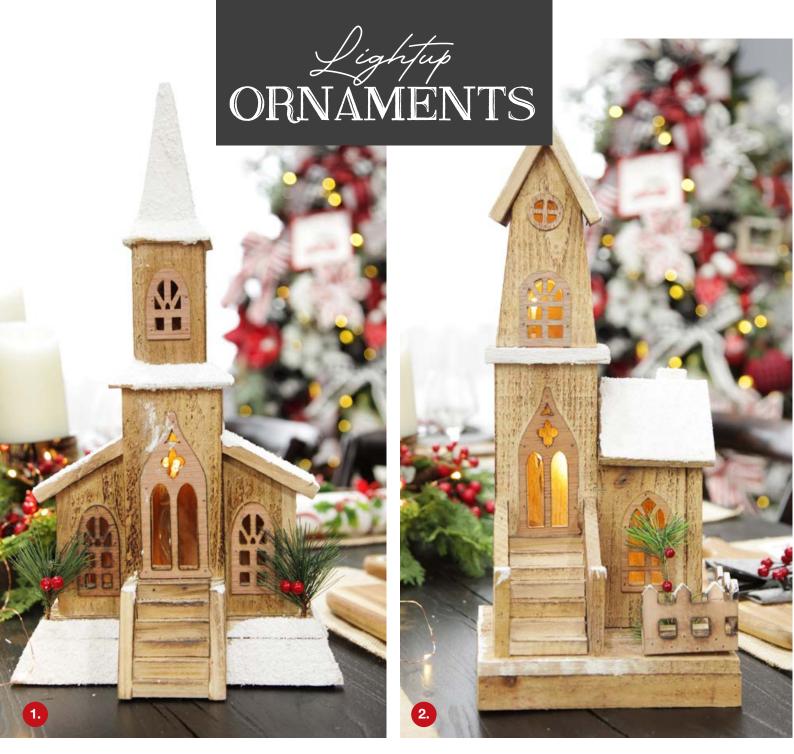

1. WOODEN LIGHT UP CHURCH WITH WINTER SNOW, 2. WOODEN LIGHT UP HOUSE WITH WINTER SNOW, 3. SMALL GREEN SISAL TREE - SET OF 2, 4. SMALL LIME BOTTLE BRUSH TREE - SET OF 2, 5. SMALL IVORY BOTTLE BRUSH TREE - SET OF 2 6. PERSONALISED ARCHED COUNTRY CHRISTMAS WOOD PLAQUE WITH WHITE BERRY,