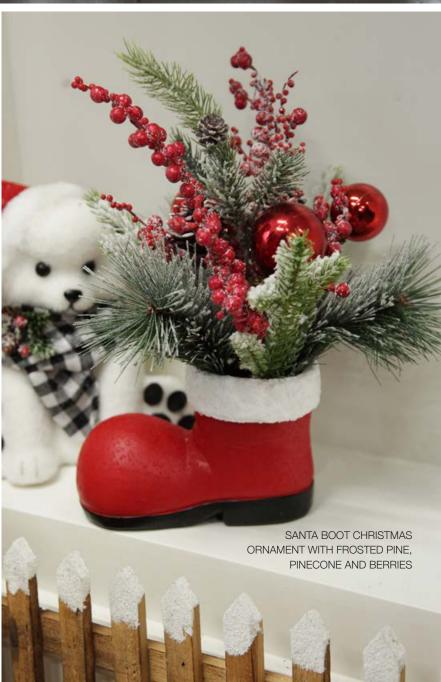

### METAL CUTOUT NATIVITY SCENE ORNAMENT

TALL SNOW CAPPED NATURAL WOODEN PICKET FENCE

1. LARGE LIGHTUP SANTA ON TRACTOR MUSICAL CHRISTMAS ORNAMENT, 2. LIGHTUP SANTA IN CAR WITH CHRISTMAS TREE ON ROOF ORNAMENT, 3. LIGHTUP SANTA ON TRACTOR CHRISTMAS ORNAMENT