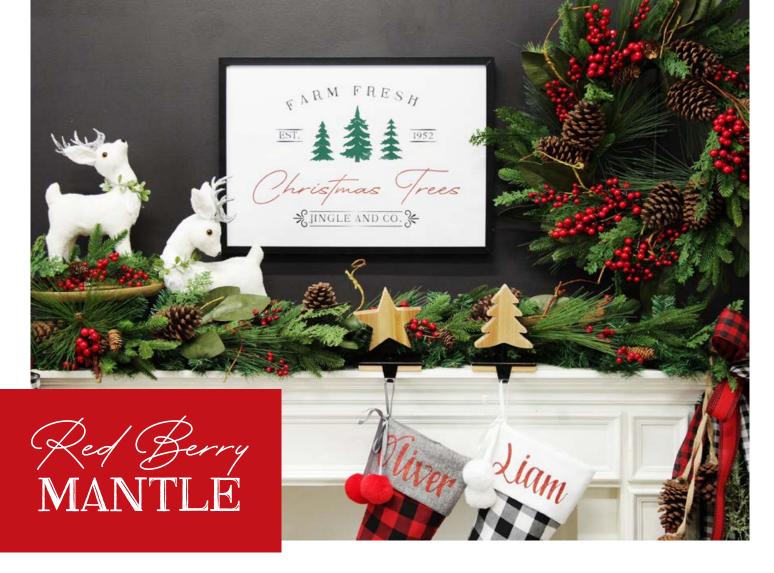

STOCKING (LEFT),
FROSTED PINE, RED BERRIES AND PINE CONE
SWAG ON PERSONALISED COUNTRY CHRISTMAS
WOOD PLAQUE (ABOVE)





### BAUBLES FOR A FARM FRESH





1. BLACK GLASS PERSONALISED CHRISTMAS BAUBLE, 2. RED GLASS PERSONALISED CHRISTMAS BAUBLE, 3. WHITE HANGING SNOWBALL CHRISTMAS DECORATION, 4. BUFFALO CHECK BAUBLE WITH PINE AND CONE TOPPER.







1. PERSONALISED RED KNITTED CHRISTMAS STOCKING, 2. WHITE CHRISTMAS BELL WITH FROSTED BERRIES AND LEAVES TREE DECORATION, 3. WOOD TREE STOCKING HANGER, 4. PERSONALISED WHITE KNITTED CHRISTMAS STOCKING, 5. WOOD STAR STOCKING HANGER







1. BURLAP BUNTING WITH RED AND BLACK PLAID MERRY CHRISTMAS, 2. ADJUSTABLE BLACK CHRISTMAS WREATH STAND, 3. NATURAL RED TWIG CHRISTMAS RUSTIC WREATH WITH BURLAP, 4. DEER ORNAMENT WITH RED BOW (LEFT AND RIGHT)





NATURAL PINE CONE DROP TRIO,
 WHITE SISAL STANDING DEER WITH SILVER GLITTER ANTLERS (SOLD SEPARATELY),
 RUSTED TIN STAR TREE TOPPER WITH BUFFALO CHECK BOW AND PINE,
 PINECONE AND RED BERRY MIXED LEAF CHRISTMAS WREATH,
 MAJESTIC PINE CHRISTMAS GARLAND.





1. WHITE BERRY AND FROSTED LEAF CHRISTMAS WREATH, 2. PERSONALISED COUNTRY CHRISTMAS WOOD PLAQUE WITH WHITE BERRY, 3. ADJUSTABLE WHITE CHRISTMAS WREATH STAND, 4. WHITE BERRY AND FROSTED LEAF CHRISTMAS GARLAND.



1. WOODEN LIGHT UP CHURCH WITH WINTER SNOW, 2. WOODEN LIGHT UP HOUSE WITH WINTER SNOW, 3. SMALL GREEN SISAL TREE - SET OF 2, 4. SMALL LIME BOTTLE BRUSH TREE - SET OF 2, 5. SMALL IVORY BOTTLE BRUSH TREE - SET OF 2 6. PERSONALISED ARCHED COUNTRY CHRISTMAS WOOD PLAQUE WITH WHITE BERRY,







# Limited Edition FARM FRESH WREATH Li