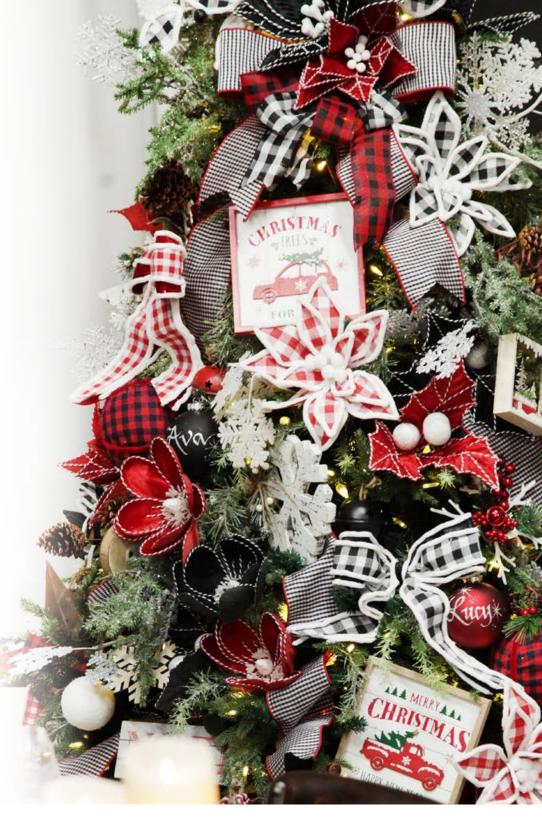

AS WITH FASHION, WHAT'S OLD IS NEW AGAIN WHEN IT COMES TO HOME DÉCOR – WHICH IS WHAT INSPIRED US TO CREATE THE FARM FRESH CHRISTMAS DÉCOR COLLECTION.

BY STICKING TO A STRICT COLOUR PALETTE OF BLACK, WHITE AND RED WITH BOLD GINGHAM PATTERN – THIS COLLECTION HAS STRUCK THE PERFECT BALANCE OF HOMELY AND TRADITIONAL YET CLEAN AND CONTEMPORARY.

BY MIXING BLACK, WHITE AND RED FLORALS ON FRESH, FOREST GREENS AS WELL AS RED BERRIES AND PINE CONES, WE'VE CREATED A COLLECTION THAT EXUDES A RICH AND WARM SIMPLICITY.

TO FINISH OFF THIS COLLECTION WE ADDED A TOUCH OF SPARKLE WITH GLISTENING SNOWY ACCENTS AND SOME FURRY FRIEND ORNAMENTS. FARM FRESH CHRISTMAS IS PERFECT FOR CULTIVATING A WARM AND COSY ATMOSPHERE IN YOUR HOME THIS CHRISTMAS.