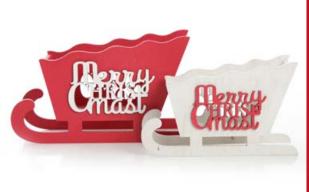

RED AND WHITE WOODEN SLEIGH WITH MERRY CHRISTMAS

## Make and Create

THESE WOODEN SLEIGHS ARE THE PERFECT BASE FOR YOUR CREATIVE CHRISTMAS CRAFT PROJECTS AND DECORATING. MADE FROM TIMBER THEY FEATURE 3D LASER CUT MERRY CHRISTMAS LETTERING AND ARE READY TO FILL WITH FESTIVE FLORALS OR CHRISTMAS TREATS.