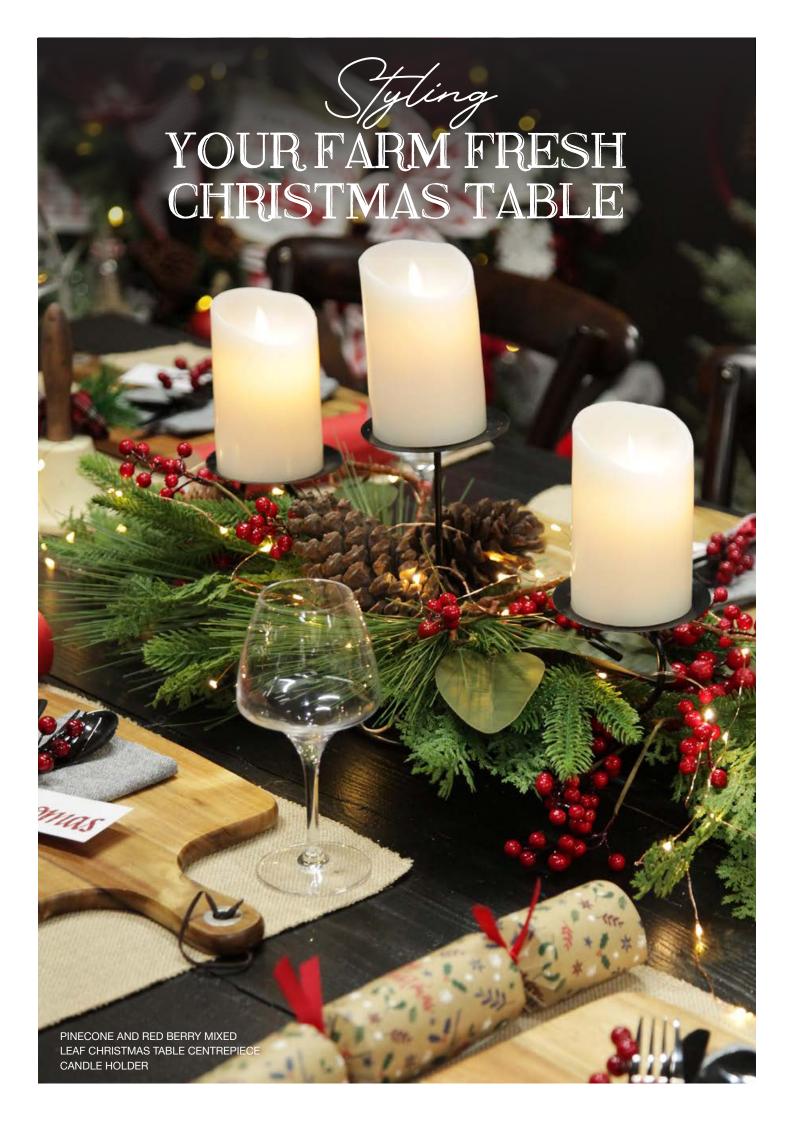

AS WITH FASHION, WHAT'S OLD IS NEW AGAIN WHEN IT COMES TO HOME DÉCOR – WHICH IS WHAT INSPIRED US TO CREATE THE FARM FRESH CHRISTMAS DÉCOR COLLECTION.

BY STICKING TO A STRICT COLOUR PALETTE OF BLACK, WHITE AND RED WITH BOLD GINGHAM PATTERN – THIS COLLECTION HAS STRUCK THE PERFECT BALANCE OF HOMELY AND TRADITIONAL YET CLEAN AND CONTEMPORARY.

BY MIXING BLACK, WHITE AND RED FLORALS ON FRESH, FOREST GREENS AS WELL AS RED BERRIES AND PINE CONES, WE'VE CREATED A COLLECTION THAT EXUDES A RICH AND WARM SIMPLICITY.

TO FINISH OFF THIS COLLECTION WE ADDED A TOUCH OF SPARKLE WITH GLISTENING SNOWY ACCENTS AND SOME FURRY FRIEND ORNAMENTS. FARM FRESH CHRISTMAS IS PERFECT FOR CULTIVATING A WARM AND COSY ATMOSPHERE IN YOUR HOME THIS CHRISTMAS.