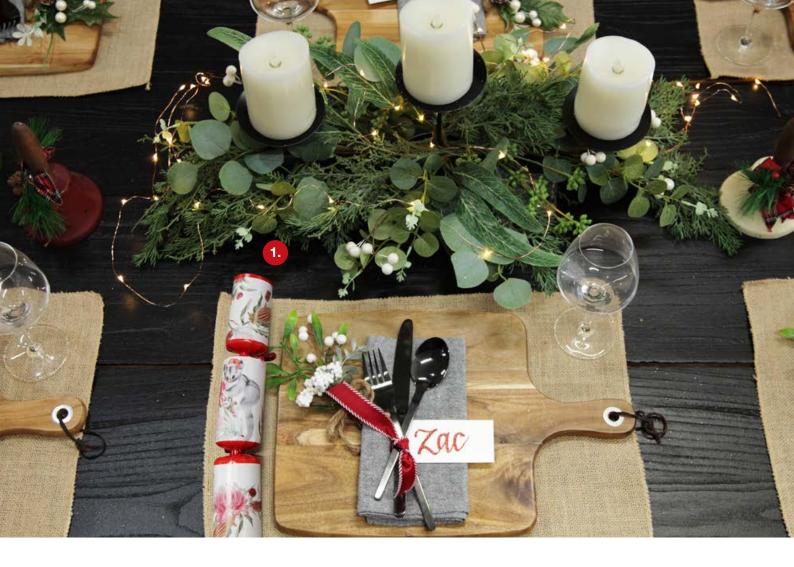

 $1.\ KRAFT\ NATURAL\ AND\ RED\ MERRY\ CHRISTMAS\ BON\ BONS\ -\ SET\ OF\ 6,\ 2.\ HOLLY\ AND\ RED\ BERRY\ BON\ BONS,$  $3.\ \mathsf{PERSONALISED}\ \mathsf{NAME}\ \mathsf{CARDS},\ 4.\ \mathsf{RED}\ \mathsf{BERRY}\ \mathsf{PICK}\ \mathsf{-}\ \mathsf{SET}\ \mathsf{OF}\ 2,\ 5.\ \mathsf{BLACK}\ \mathsf{HOLLY}\ \mathsf{WITH}\ \mathsf{RED}\ \mathsf{TRIM}\ \mathsf{WIRED}\ \mathsf{RIBBON}.$ 