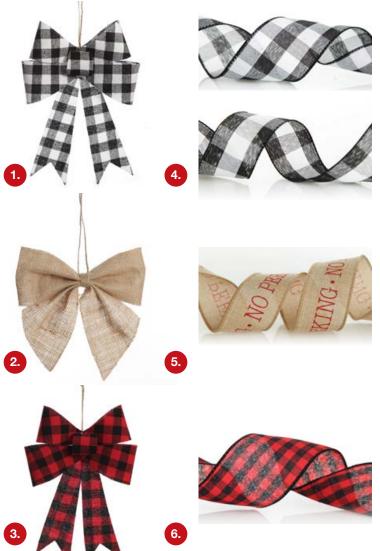

# Delightful LIGHT UP DECORATIONS

- 1. BLACK AND WHITE GINGHAM CHECK BOW,
- 2. NATURAL BURLAP BOW WITH HANGER,
- 3. RED AND BLACK GINGHAM CHECK BOW,
- 4. BLACK AND WHITE BUFFALO CHECK WIRED RIBBON,
- 5. NO PEEKING BURLAP WIRED RIBBON,
- 6. BLACK AND RED BUFFALO CHECK RIBBON,
- 7. RED AND BLACK BUFFALO CHECK CHRISTMAS TREE SKIRT.