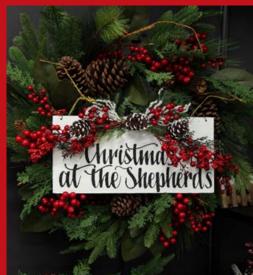

# Limited Edition FARM FRESH WREATH Liam

PERSONALISED RED AND BLACK BUFFALO
CHECK CHRISTMAS STOCKING AND
PERSONALISED BLACK AND WHITE BUFFALO
CHECK CHRISTMAS STOCKING (LEFT),
FROSTED PINE, RED BERRIES AND PINE CONE
SWAG ON PERSONALISED COUNTRY CHRISTMAS
WOOD PLAQUE (ABOVE)