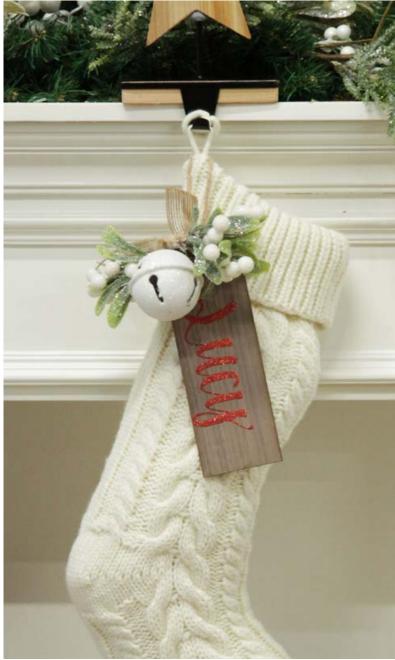

PERSONALISED RED AND BLACK BUFFALO
CHECK CHRISTMAS STOCKING AND
PERSONALISED BLACK AND WHITE BUFFALO
CHECK CHRISTMAS STOCKING (LEFT),
FROSTED PINE, RED BERRIES AND PINE CONE
SWAG ON PERSONALISED COUNTRY CHRISTMAS
WOOD PLAQUE (ABOVE)