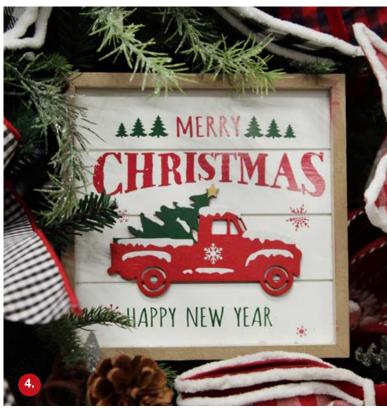

# Homely SIGNS

1. MERRY CHRISTMAS TREES FOR SALE WALL HANGING PLAQUE, 2. RED WOOD HANGING CHRISTMAS JOY PLAQUE, 3. WHITE WOOD HANGING CHRISTMAS NOEL PLAQUE, 4. MERRY CHRISTMAS TRUCK WALL HANGING PLAQUE.