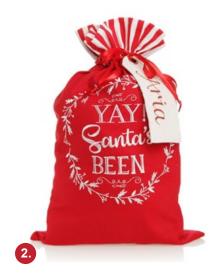

#### PERSONALISED SANTA SACKS

1. PERSONALISED JUTE NAUGHTY OR NICE SANTA SACK, 2. PERSONALISED 'YAY SANTA'S BEEN' SANTA SACK, 3. PERSONALISED 'JINGLE ALL THE WAY' SANTA SACK, 4. PERSONALISED RED MERRY CHRISTMAS SANTA SACK WITH CANDY CANE STRIPE TRIM.