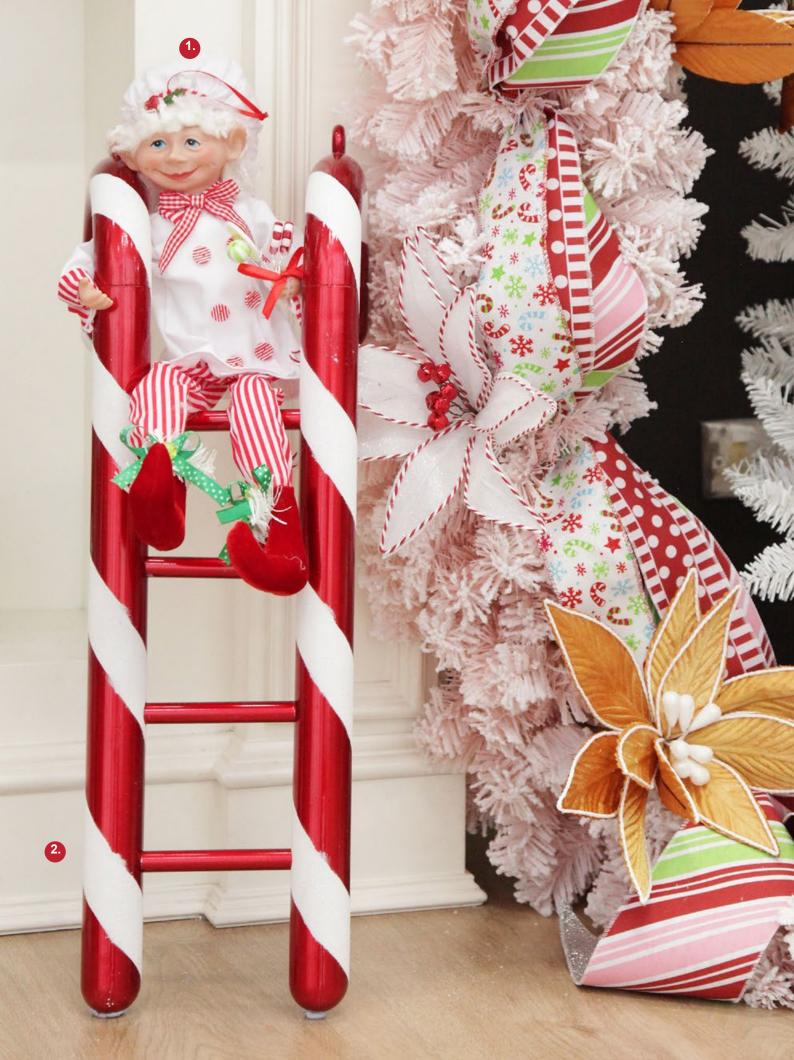

1. RED ELF STANDING CHRISTMAS ORNAMENT, 2. RED ELF SITTING CHRISTMAS ORNAMENT, 3. RED ELF ON BAUBLE CHRISTMAS ORNAMENT.

1. WHITE TINSEL LOLLY CHRISTMAS SWING ORNAMENT - SINGLE AND DOUBLE SEAT, 2. RED AND WHITE BEAD CHRISTMAS SWING ORNAMENT - SINGLE AND DOUBLE SEAT, 3. GREEN TINSEL CHRISTMAS SWING ORNAMENT - SINGLE AND DOUBLE SEAT.