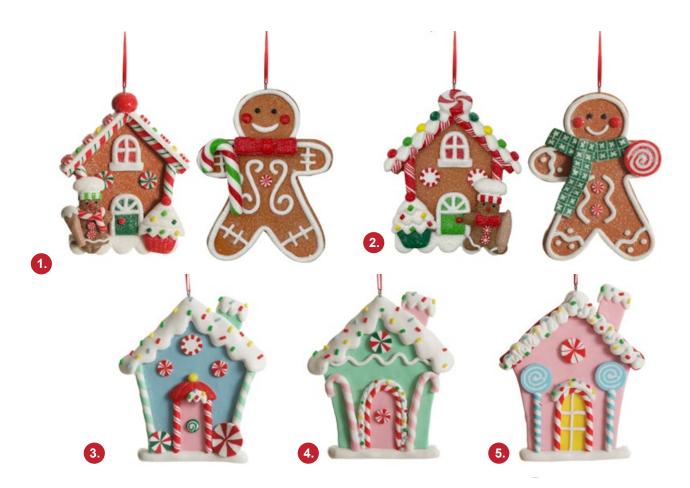

1. GINGERBREAD MAN WITH RED BOWTIE AND GINGERBREAD HOUSE TREE DECORATIONS - SET OF 2, 2. GINGERBREAD MAN WITH GREEN SCARF AND GINGERBREAD HOUSE TREE DECORATIONS - SET OF 2, 3. PASTEL BLUE CANDY GINGERBREAD HOUSE TREE DECORATION, 4. MINT GREEN CANDY GINGERBREAD HOUSE TREE DECORATION. 5. PASTEL PINK CANDY GINGERBREAD HOUSE TREE DECORATION.