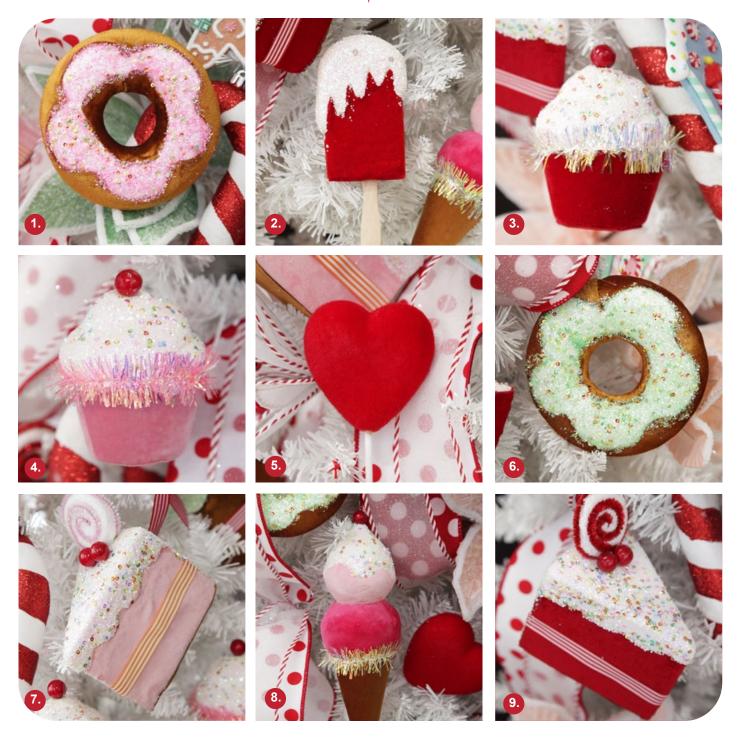

#### SWEET DECORATIONS

1. PINK ICED VELVET DONUT CHRISTMAS TREE DECORATION, 2. RED POPSICLE CHRISTMAS TREE DECORATION, 3. RED CUPCAKE WITH FROSTING AND SPRINKLES CHRISTMAS TREE DECORATION, 4. PINK CUPCAKE WITH FROSTING AND SPRINKLES CHRISTMAS TREE DECORATION, 5. FLUFFY RED HEART PICK, 6. GREEN ICED VELVET DONUT CHRISTMAS TREE DECORATION, 7. PINK VELVET CAKE SLICE WITH FROSTING AND SPRINKLES TREE DECORATION, 8. PINK VELVET ICE CREAM CONE TREE DECORATION, 9. RED VELVET CAKE SLICE CHRISTMAS TREE DECORATION.