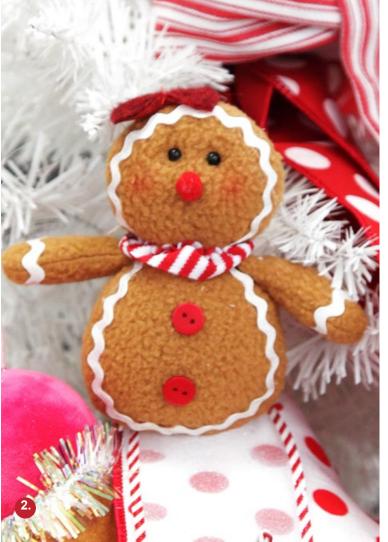

PLUSH GINGERBREAD WITH CHEF HAT TREE
DECORATION, 2. PLUSH GINGERBREAD WITH SCARF TREE
DECORATION, 3. FROSTED PINK FLOWER CLIP WITH WHITE
EDGE, 4. FROSTED MINT FLOWER CLIP WITH WHITE EDGE,
 5. IVORY FLOWER STEM WITH WHITE PADDED EDGE,
 6. MINT POINSETTIA FLOWER CLIP.