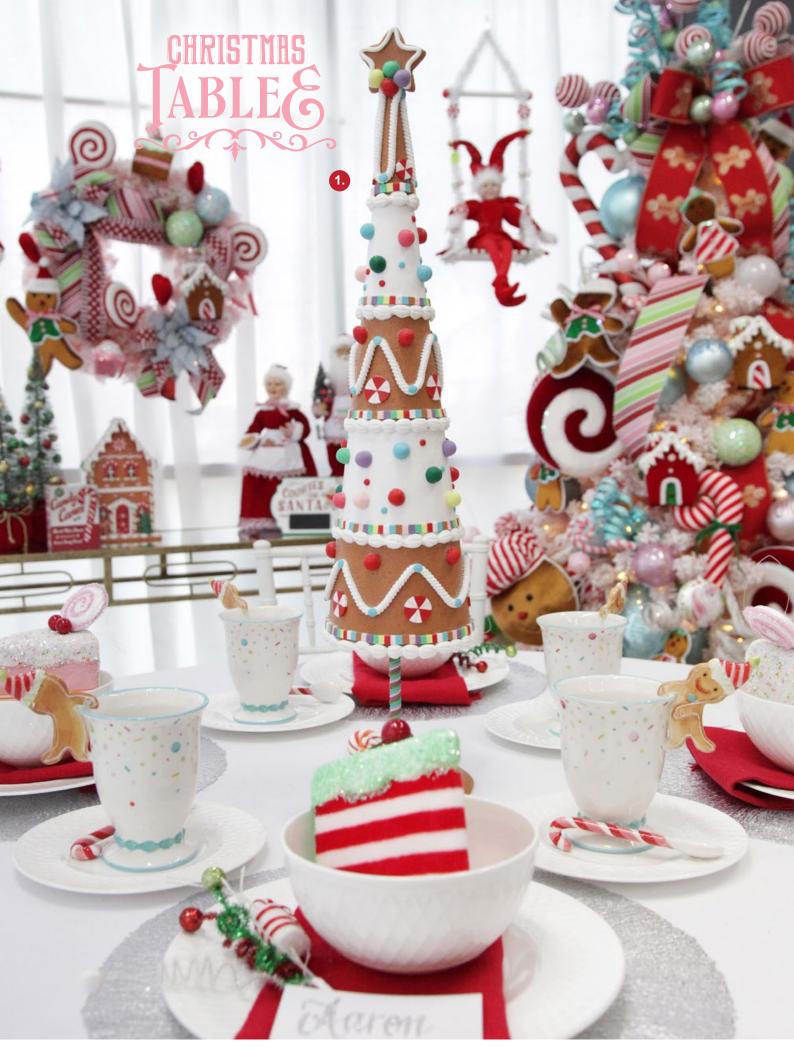

1. GINGERBREAD TABLE TOP CHRISTMAS TREE ORNAMENT.

1. RED VELVET CAKE SLICE CHRISTMAS TREE DECORATION, 2. PINK VELVET CAKE SLICE WITH FROSTING AND SPRINKLES TREE DECORATION, 3. CANDY CANE AND MINT VELVET CAKE SLICE CHRISTMAS TREE DECORATION, 4. PEPPERMINT CANDY HOT CHOCOLATE MUG AND SPOON WITH GINGERBREAD MAN, 5. FUN CHRISTMAS DECORATION LOLLY PICK - SET OF 4, 6. CHENILLE STICK LOLLIPOP CHRISTMAS PICK - SET OF 4, 7. PERSONALISED NAME PLACE CARDS - SET OF 6, 8. NATURAL GINGERBREAD CHRISTMAS BON BONS.