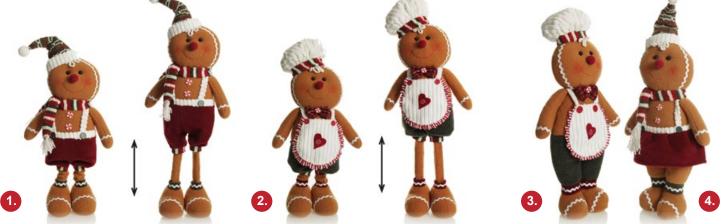

1. LARGE PLUSH STRETCH LEG GINGERBREAD WITH SANTA HAT CHRISTMAS ORNAMENT, 2. LARGE PLUSH STRETCH LEG GINGERBREAD WITH CHEF HAT CHRISTMAS ORNAMENT, 3. CUDDLY PLUSH STANDING BOY GINGERBREAD CHRISTMAS ORNAMENT, 4. CUDDLY PLUSH STANDING GIRL GINGERBREAD CHRISTMAS ORNAMENT.