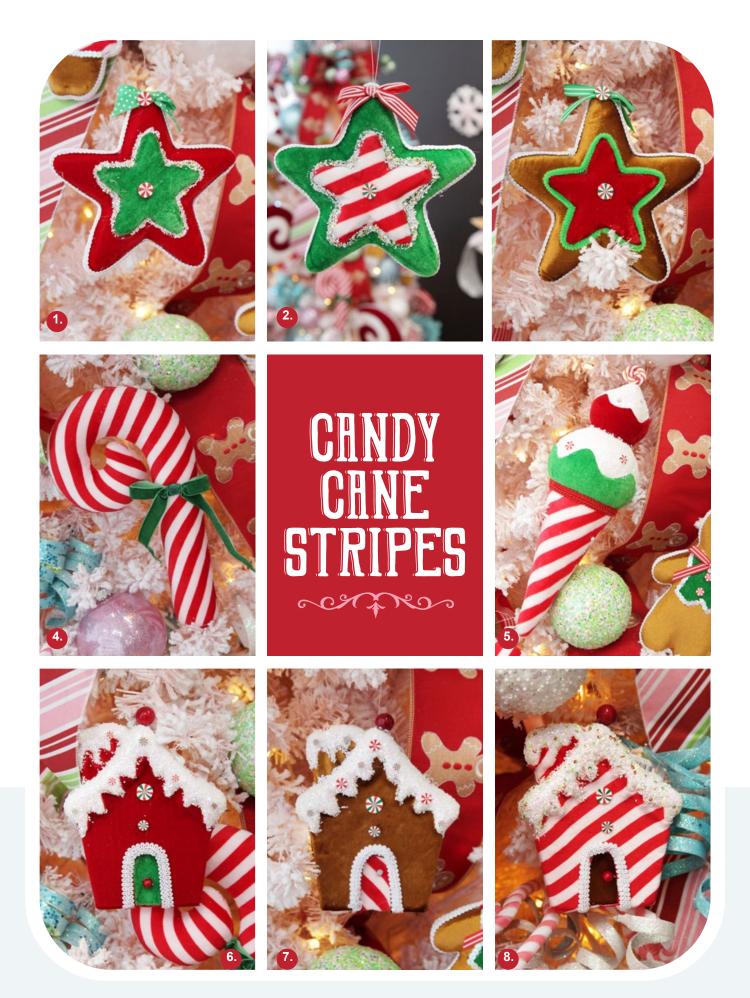

1. RED AND GREEN CANDY STAR CHRISTMAS DECORATION, 2. CANDY CANE STAR CHRISTMAS DECORATION, 3. GINGERBREAD STAR CHRISTMAS DECORATION, 4. RED AND WHITE STRIPE CANDY CANE TREE DECORATION, 5. LARGE VELVET CANDY CANE ICE CREAM CONE CHRISTMAS DECORATION, 6. RED AND GREEN VELVET CHRISTMAS HOUSE TREE DECORATION, 7. GINGERBREAD VELVET HOUSE CHRISTMAS TREE DECORATION, 8. RED AND WHITE STRIPED VELVET CHRISTMAS HOUSE TREE DECORATION.