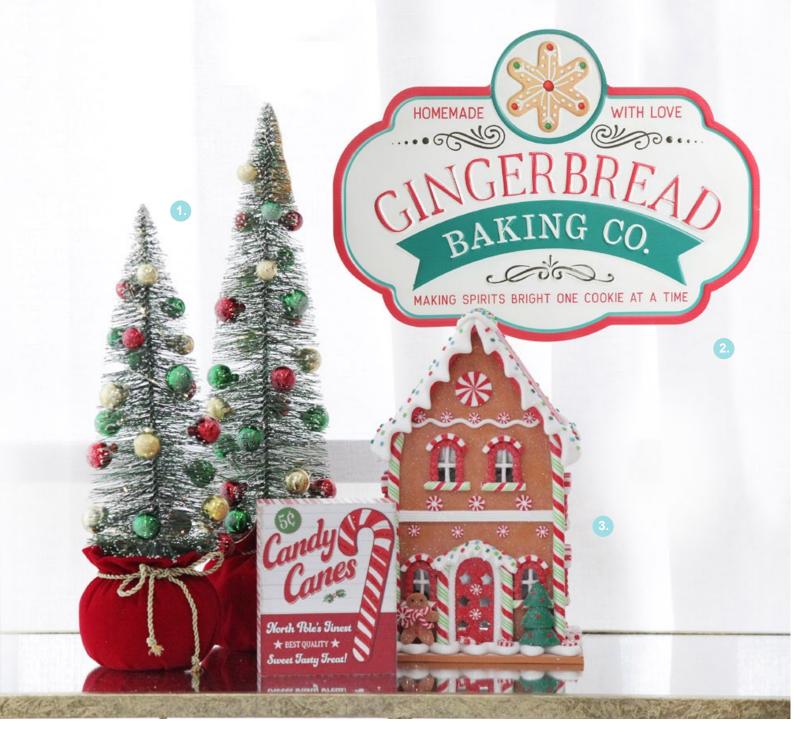

> **CLICK HERE FOR INSTRUCTIONS**

1. MRS CLAUS BAKING CHRISTMAS ORNAMENT, 2. SANTA BAKING CHRISTMAS ORNAMENT.

1. MEDIUM AND LARGE LIGHT-UP LED RETRO BOTTLE BRUSH TREE WITH BAUBLES AND RED SACK BASE (SOLD SEPARATELY), 2. RETRO METAL GINGERBREAD BAKING CO. CHRISTMAS WALL SIGN, 3. LIGHTUP GINGERBREAD HOUSE CHRISTMAS ORNAMENT, 4. PERSONALISED RETRO 'COOKIES FOR SANTA' TABLE PLAQUE, 5. RETRO HOT COCOA CHRISTMAS WALL BOX SIGN, 6. RETRO CANDY CANE CHRISTMAS WALL BOX SIGN.