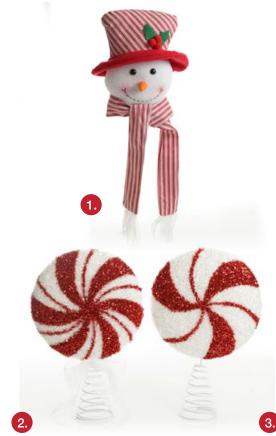

1. SNOWMAN HEAD STRIPED TREE TOPPER, 2. RED AND WHITE TINSEL PEPPERMINT SWIRL TREE TOPPER, 3. WHITE AND RED TINSEL PEPPERMINT SWIRL TREE TOPPER.

4. WHITE ORGANZA GLITTER RIBBON WITH CANDY CANE TRIM - 6CM, 5. WHITE SATIN CHRISTMAS RIBBON GARLAND WITH RED DOTS, 6. RED SATIN CHRISTMAS RIBBON GARLAND WITH WHITE DOTS.