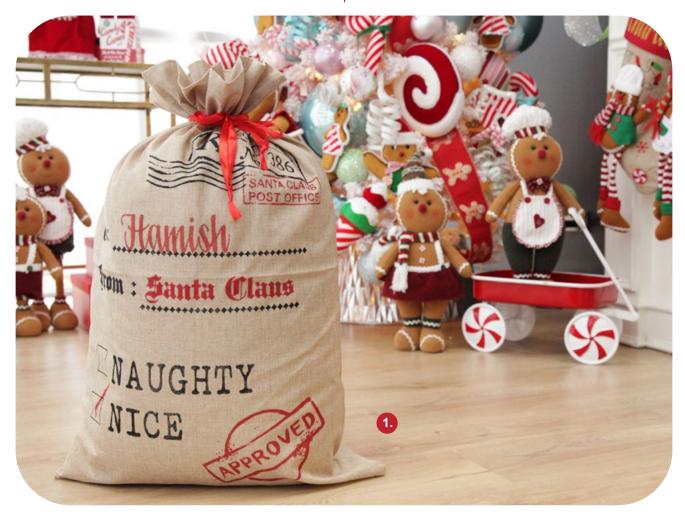

#### PERSONALISED SANTA SACKS

1. PERSONALISED JUTE NAUGHTY OR NICE SANTA SACK, 2. PERSONALISED 'YAY SANTA'S BEEN' SANTA SACK, 3. PERSONALISED 'JINGLE ALL THE WAY' SANTA SACK, 4. PERSONALISED RED MERRY CHRISTMAS SANTA SACK WITH CANDY CANE STRIPE TRIM.