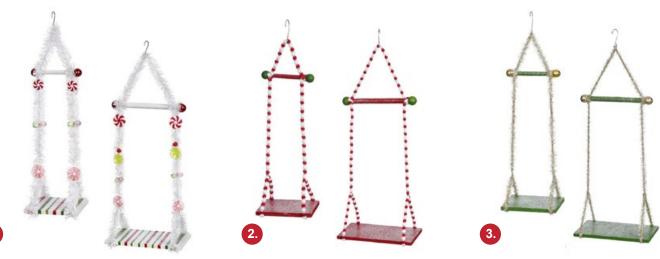

1. RED ELF STANDING CHRISTMAS ORNAMENT, 2. RED ELF SITTING CHRISTMAS ORNAMENT, 3. RED ELF ON BAUBLE CHRISTMAS ORNAMENT.

1. WHITE TINSEL LOLLY CHRISTMAS SWING ORNAMENT - SINGLE AND DOUBLE SEAT, 2. RED AND WHITE BEAD CHRISTMAS SWING ORNAMENT - SINGLE AND DOUBLE SEAT, 3. GREEN TINSEL CHRISTMAS SWING ORNAMENT - SINGLE AND DOUBLE SEAT.