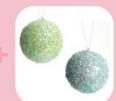

## BAUBLES Output Description D

1. IRIDESCENT BABY BLUE SEQUIN CHRISTMAS BALL, 2. WHITE GLITTER SEQUIN AND BEAD BAUBLE, 3. IRIDESCENT MINT GREEN SEQUIN CHRISTMAS BALL, 4. PINK GLITTER CHRISTMAS BAUBLE, 5. WHITE GLITTER CHRISTMAS BAUBLE.