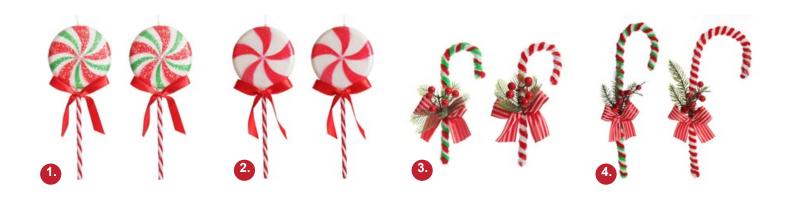

1. FROSTED GREEN PEPPERMINT LOLLIPOP TREE DECORATION - SET OF 2, 2. FROSTED RED PEPPERMINT LOLLIPOP TREE DECORATION - SET OF 2, 3. MEDIUM CHENILLE STICK CHRISTMAS CANDY CANE WITH PINE AND BERRIES - SET OF 2, 4. LARGE CHENILLE STICK CHRISTMAS CANDY CANE WITH PINE AND BERRIES - SET OF 2.