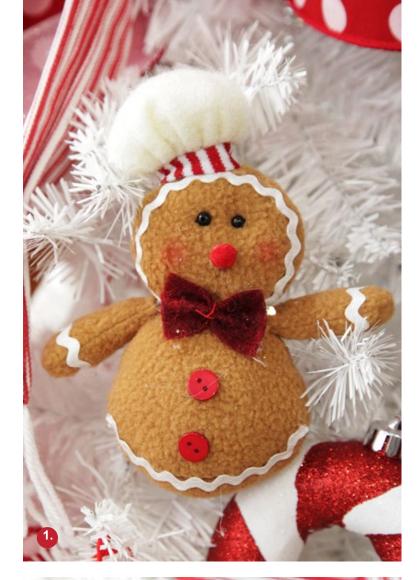

PLUSH GINGERBREAD WITH CHEF HAT TREE
DECORATION, 2. PLUSH GINGERBREAD WITH SCARF TREE
DECORATION, 3. FROSTED PINK FLOWER CLIP WITH WHITE
EDGE, 4. FROSTED MINT FLOWER CLIP WITH WHITE EDGE,
 5. IVORY FLOWER STEM WITH WHITE PADDED EDGE,
 6. MINT POINSETTIA FLOWER CLIP.