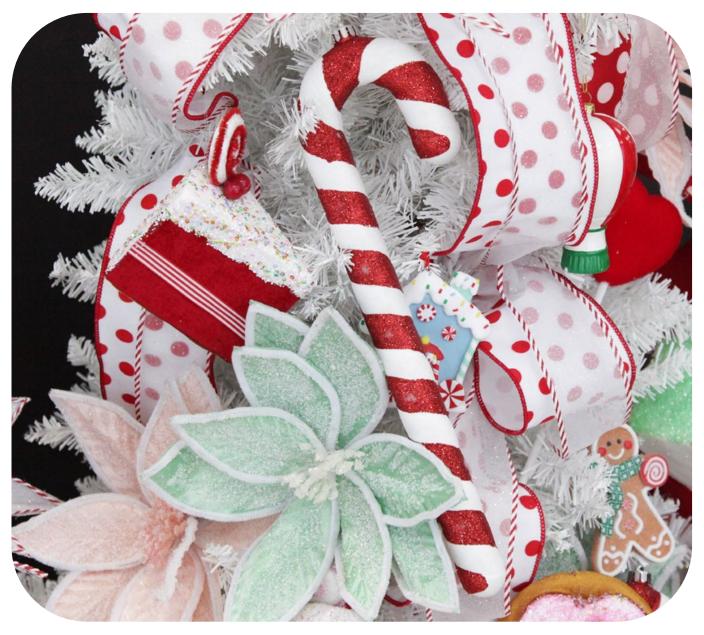

THE STRIKING COLOUR PALETTE BOASTS TRADITIONAL CHRISTMAS FAVOURITES OF RED. GREEN AND WHITE MIXED WITH SOFT MINT. PINK AND GORGEOUS BABY BLUE - CREATING A VISUAL FEAST THAT IS TRULY SENSATIONAL.

IT'S IMPOSSIBLE NOT TO SMILE AS YOU FIND YOURSELE DISCOVERING THE ENDLESS. JOYFUL TREASURES FEATURED THROUGHOUT THE SWEET GINGERBREAD CHRISTMAS COLLECTION, OF COURSE, THERE'S GINGERBREAD BOYS AND GIRLS OF ALL SHAPES AND SIZES, ALONG WITH GINGERBREAD HOUSES TOO, CANDY CANES, LOLLIPOPS AND CAKE SLICES ENSURE THAT THERE IS A SWEET SENSATION AT EVERY TURN.