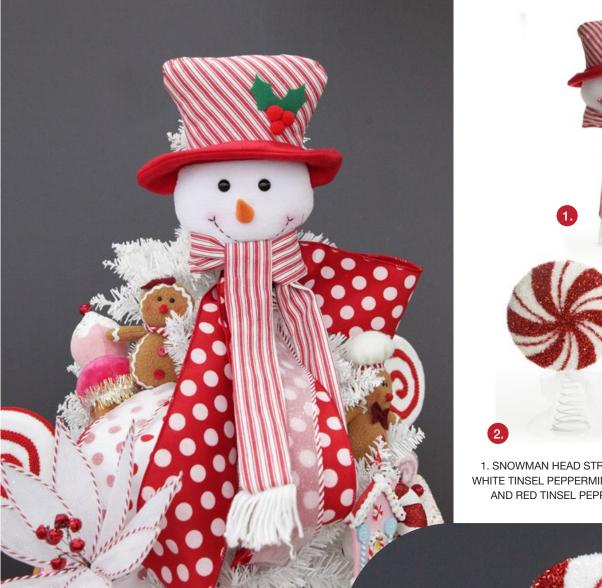

1. SNOWMAN HEAD STRIPED TREE TOPPER, 2. RED AND WHITE TINSEL PEPPERMINT SWIRL TREE TOPPER, 3. WHITE AND RED TINSEL PEPPERMINT SWIRL TREE TOPPER.

4. WHITE ORGANZA GLITTER RIBBON WITH CANDY CANE TRIM - 6CM, 5. WHITE SATIN CHRISTMAS RIBBON GARLAND WITH RED DOTS, 6. RED SATIN CHRISTMAS RIBBON GARLAND WITH WHITE DOTS.