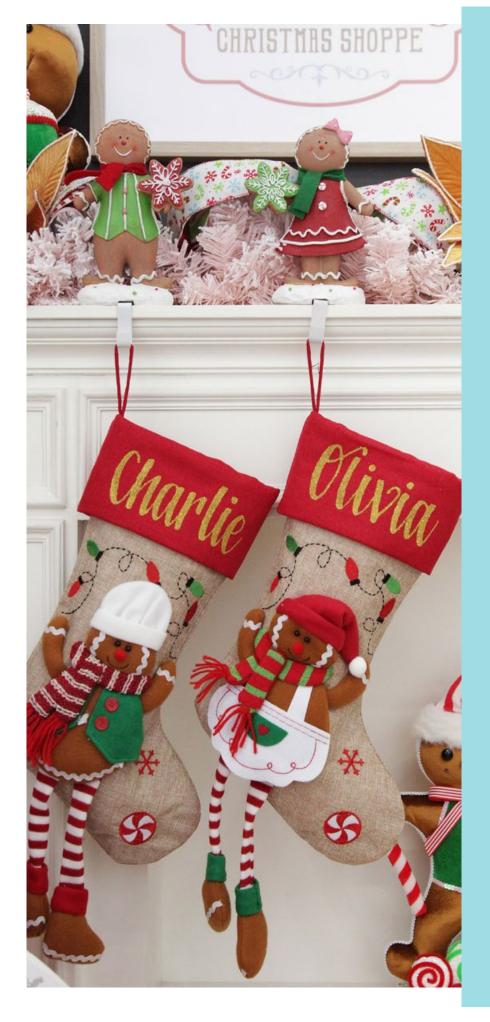

### MHKING CHRISTMHS PERSONAL

MANY OF THE CHRISTMAS
BAUBLES, STOCKINGS
AND DECORATIONS IN
OUR RANGE HAVE BEEN
CAREFULLY DESIGNED AND
SELECTED TO ALLOW FOR
A NAME OR MESSAGE TO
BE ADDED IN BEAUTIFUL
GLITTER CALLIGRAPHY OR
VINYL DECAL. EACH ONE IS
INDIVIDUALLY HAND DONE
BY OUR TALENTED ARTISTS,
MAKING IT A UNIQUE
KEEPSAKE THAT WILL BE
TREASURED FOR MANY
YEARS TO COME.

PERSONALISED GINGERBREAD BOY AND GIRL CHRISTMAS STOCKING WITH DANGLY LEGS (LEFT), PERSONALISED WHITE ROUND GIFT BOX WITH BABY PINK AND BLUE RIBBON BOW (ABOVE)

- 1. PERSONALISED WHITE ROUND GIFT BOX WITH BABY BLUE RIBBON BOW (AVAILABLE IN SMALL & MEDIUM)
- PERSONALISED WHITE ROUND GIFT BOX WITH BABY PINK RIBBON BOW (AVAILABLE IN SMALL & MEDIUM)

- 1. BOY GINGERBREAD CHRISTMAS STOCKING HANGER, 2. GIRL GINGERBREAD CHRISTMAS STOCKING HANGER,
  - 3. PERSONALISED GINGERBREAD BOY CHRISTMAS STOCKING WITH DANGLY LEGS,
  - 4. PERSONALISED GINGERBREAD GIRL CHRISTMAS STOCKING WITH DANGLY LEGS.