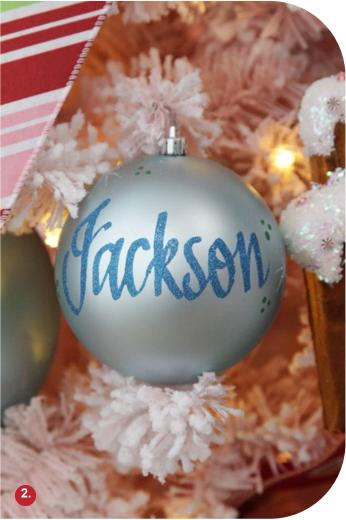

### MHKING CHRISTMHS PERSONAL

MANY OF THE CHRISTMAS
BAUBLES, STOCKINGS
AND DECORATIONS IN
OUR RANGE HAVE BEEN
CAREFULLY DESIGNED AND
SELECTED TO ALLOW FOR
A NAME OR MESSAGE TO
BE ADDED IN BEAUTIFUL
GLITTER CALLIGRAPHY OR
VINYL DECAL. EACH ONE IS
INDIVIDUALLY HAND DONE
BY OUR TALENTED ARTISTS,
MAKING IT A UNIQUE
KEEPSAKE THAT WILL BE
TREASURED FOR MANY
YEARS TO COME.

# PERSONALISED BAUBLES

1. PERSONALISED PINK SHATTERPROOF CHRISTMAS BAUBLE, 2. PERSONALISED SKY BLUE SHATTERPROOF CHRISTMAS BAUBLE.