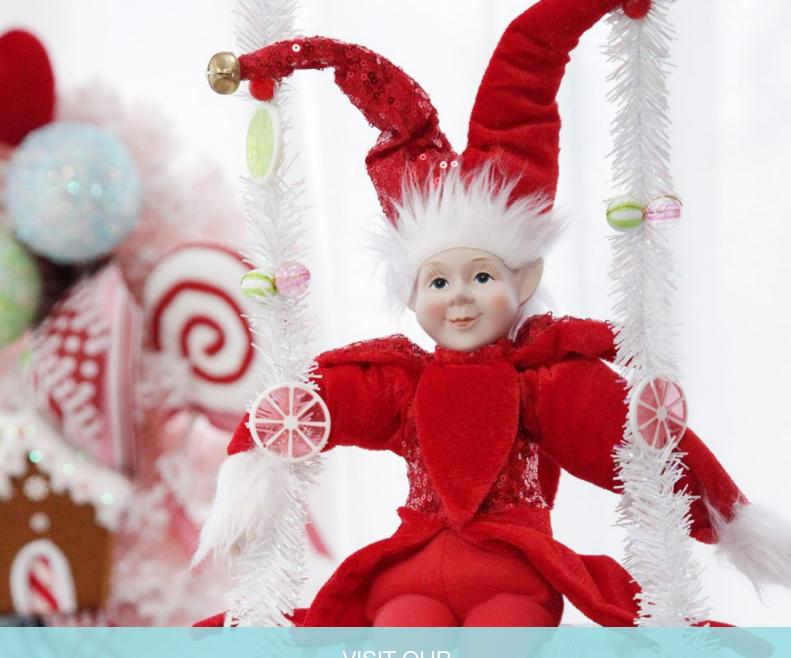

1. RED ELF STANDING CHRISTMAS ORNAMENT, 2. RED ELF SITTING CHRISTMAS ORNAMENT, 3. RED ELF ON BAUBLE CHRISTMAS ORNAMENT.

1. WHITE TINSEL LOLLY CHRISTMAS SWING ORNAMENT - SINGLE AND DOUBLE SEAT, 2. RED AND WHITE BEAD CHRISTMAS SWING ORNAMENT - SINGLE AND DOUBLE SEAT, 3. GREEN TINSEL CHRISTMAS SWING ORNAMENT - SINGLE AND DOUBLE SEAT.

CLICK HERE TO INSTANTLY DOWNLOAD

VISIT OUR