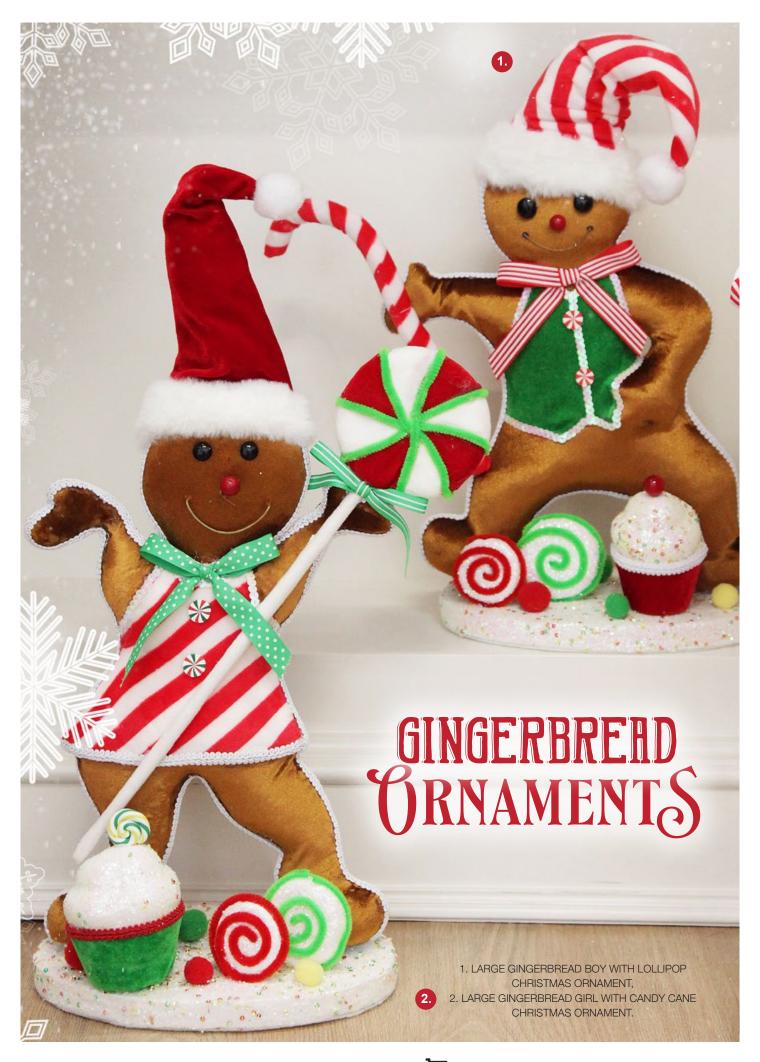

ARLAND.







1. GINGERBREAD TABLE TOP CHRISTMAS TREE ORNAMENT.



1. RED VELVET CAKE SLICE CHRISTMAS TREE DECORATION, 2. PINK VELVET CAKE SLICE WITH FROSTING AND SPRINKLES TREE DECORATION, 3. CANDY CANE AND MINT VELVET CAKE SLICE CHRISTMAS TREE DECORATION, 4. PEPPERMINT CANDY HOT CHOCOLATE MUG AND SPOON WITH GINGERBREAD MAN, 5. FUN CHRISTMAS DECORATION LOLLY PICK - SET OF 4, 6. CHENILLE STICK LOLLIPOP CHRISTMAS PICK - SET OF 4, 7. PERSONALISED NAME PLACE CARDS - SET OF 6, 8. NATURAL GINGERBREAD CHRISTMAS BON BONS.







1. LARGE PLUSH STRETCH LEG GINGERBREAD WITH SANTA HAT CHRISTMAS ORNAMENT, 2. LARGE PLUSH STRETCH LEG GINGERBREAD WITH CHEF HAT CHRISTMAS ORNAMENT, 3. CUDDLY PLUSH STANDING BOY GINGERBREAD CHRISTMAS ORNAMENT, 4. CUDDLY PLUSH STANDING GIRL GINGERBREAD CHRISTMAS ORNAMENT.





1. RED ELF STANDING CHRISTMAS ORNAMENT, 2. RED ELF SITTING CHRISTMAS ORNAMENT, 3. RED ELF ON BAUBLE CHRISTMAS ORNAMENT.



1. WHITE TINSEL LOLLY CHRISTMAS SWING ORNAMENT - SINGLE AND DOUBLE SEAT, 2. RED AND WHITE BEAD CHRISTMAS SWING ORNAMENT - SINGLE AND DOUBLE SEAT, 3. GREEN TINSEL CHRISTMAS SWING ORNAMENT - SINGLE AND DOUBLE SEAT.





THE GORGEOUS SNOW FLOCKED PINK **CHRISTMAS WREATH** MAKES THE PERFECT **BASE TO CREATE** THE SWEETEST DIY **CHRISTMAS WREATH** THAT YOU EVER DID SEE.

THERE ARE SO MANY **DELICIOUSLY SWEET DECORATIONS AND EMBELLISHMENTS TO CHOOSE FROM THAT YOU** CAN CREATE A TRULY **UNIQUE CHRISTMAS** DÉCOR PIECE TO ADD TO YOUR HOME.

> **CLICK HERE FOR INSTRUCTIONS**





















1. MRS CLAUS BAKING CHRISTMAS ORNAMENT, 2. SANTA BAKING CHRISTMAS ORNAMENT.



1