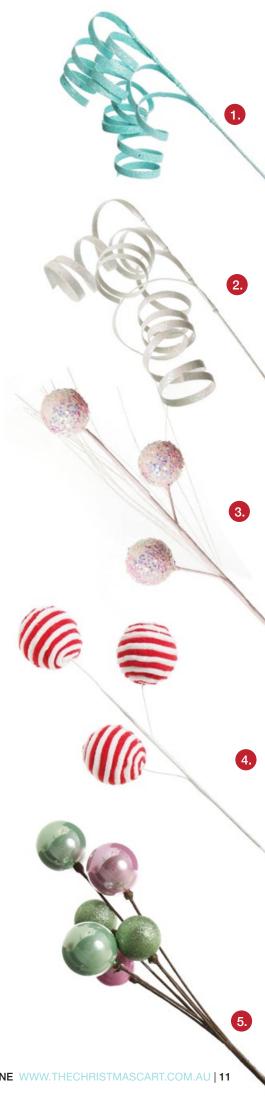

### CHRISTMAS TREE PICKS

1. BRIGHT BLUE GLITTER CURLY RIBBON CHRISTMAS PICK, 2. WHITE GLITTER CURLY RIBBON CHRISTMAS PICK, 3. IRIDESCENT BABY PINK SEQUIN CHRISTMAS BALL TRIO PICK, 4. CANDY CANE BALL PICK, 5. PINK AND MINT CHRISTMAS BAUBLE CLUSTER PICK.