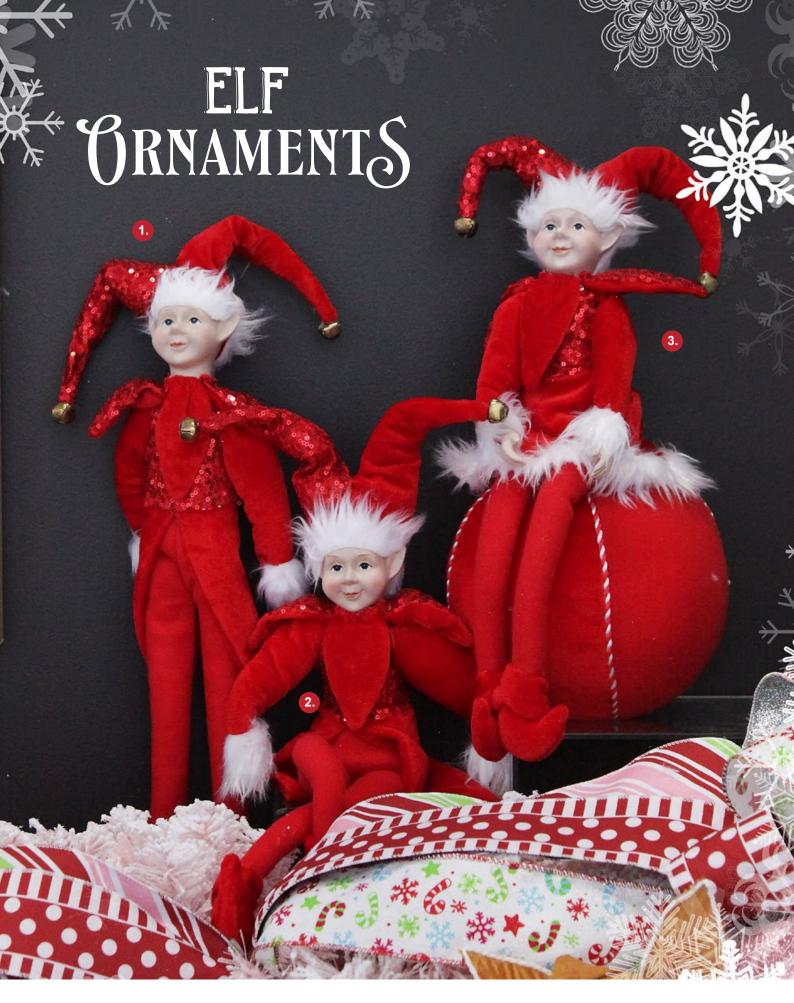

1. RED ELF STANDING CHRISTMAS ORNAMENT, 2. RED ELF SITTING CHRISTMAS ORNAMENT, 3. RED ELF ON BAUBLE CHRISTMAS ORNAMENT.

1. WHITE TINSEL LOLLY CHRISTMAS SWING ORNAMENT - SINGLE AND DOUBLE SEAT, 2. RED AND WHITE BEAD CHRISTMAS SWING ORNAMENT - SINGLE AND DOUBLE SEAT, 3. GREEN TINSEL CHRISTMAS SWING ORNAMENT - SINGLE AND DOUBLE SEAT.