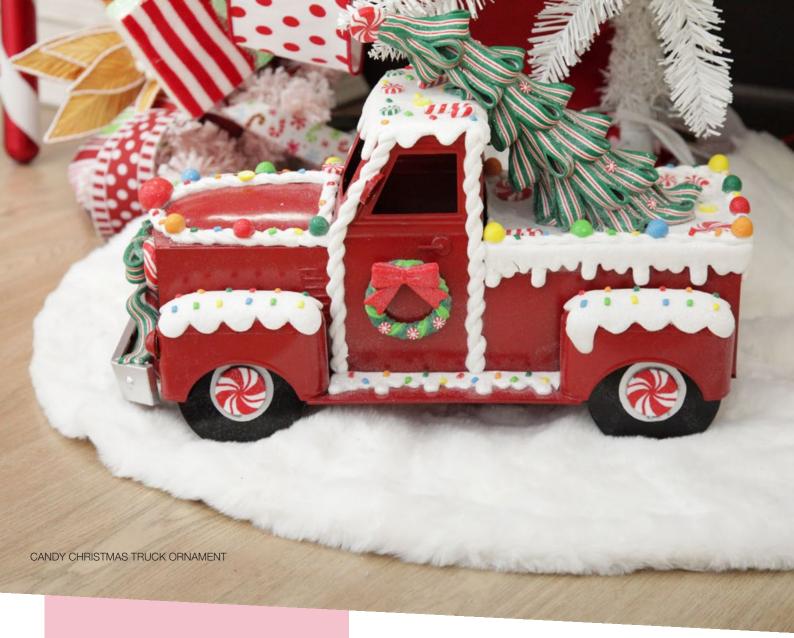

1. GINGERBREAD TABLE TOP CHRISTMAS TREE ORNAMENT.

1. RED VELVET CAKE SLICE CHRISTMAS TREE DECORATION, 2. PINK VELVET CAKE SLICE WITH FROSTING AND SPRINKLES TREE DECORATION, 3. CANDY CANE AND MINT VELVET CAKE SLICE CHRISTMAS TREE DECORATION, 4. PEPPERMINT CANDY HOT CHOCOLATE MUG AND SPOON WITH GINGERBREAD MAN, 5. FUN CHRISTMAS DECORATION LOLLY PICK - SET OF 4, 6. CHENILLE STICK LOLLIPOP CHRISTMAS PICK - SET OF 4, 7. PERSONALISED NAME PLACE CARDS - SET OF 6, 8. NATURAL GINGERBREAD CHRISTMAS BON BONS.