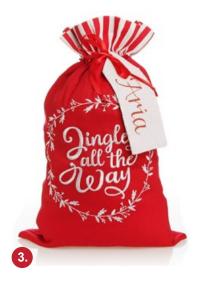

#### PERSONALISED SANTA SACKS

1. PERSONALISED JUTE NAUGHTY OR NICE SANTA SACK, 2. PERSONALISED 'YAY SANTA'S BEEN' SANTA SACK, 3. PERSONALISED 'JINGLE ALL THE WAY' SANTA SACK, 4. PERSONALISED RED MERRY CHRISTMAS SANTA SACK WITH CANDY CANE STRIPE TRIM.