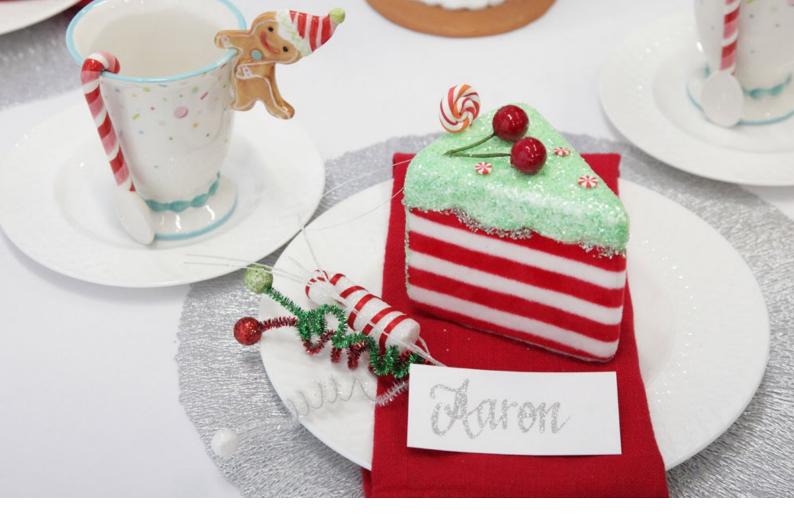

1. GINGERBREAD TABLE TOP CHRISTMAS TREE ORNAMENT.

1. RED VELVET CAKE SLICE CHRISTMAS TREE DECORATION, 2. PINK VELVET CAKE SLICE WITH FROSTING AND SPRINKLES TREE DECORATION, 3. CANDY CANE AND MINT VELVET CAKE SLICE CHRISTMAS TREE DECORATION, 4. PEPPERMINT CANDY HOT CHOCOLATE MUG AND SPOON WITH GINGERBREAD MAN, 5. FUN CHRISTMAS DECORATION LOLLY PICK - SET OF 4, 6. CHENILLE STICK LOLLIPOP CHRISTMAS PICK - SET OF 4, 7. PERSONALISED NAME PLACE CARDS - SET OF 6, 8. NATURAL GINGERBREAD CHRISTMAS BON BONS.