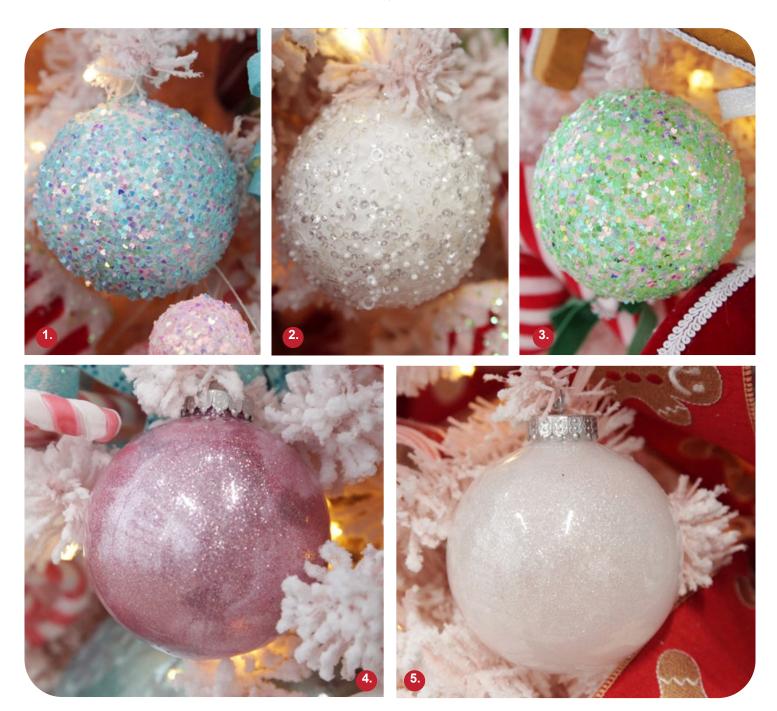

## BAUBLES Output Description D

1. IRIDESCENT BABY BLUE SEQUIN CHRISTMAS BALL, 2. WHITE GLITTER SEQUIN AND BEAD BAUBLE, 3. IRIDESCENT MINT GREEN SEQUIN CHRISTMAS BALL, 4. PINK GLITTER CHRISTMAS BAUBLE, 5. WHITE GLITTER CHRISTMAS BAUBLE.