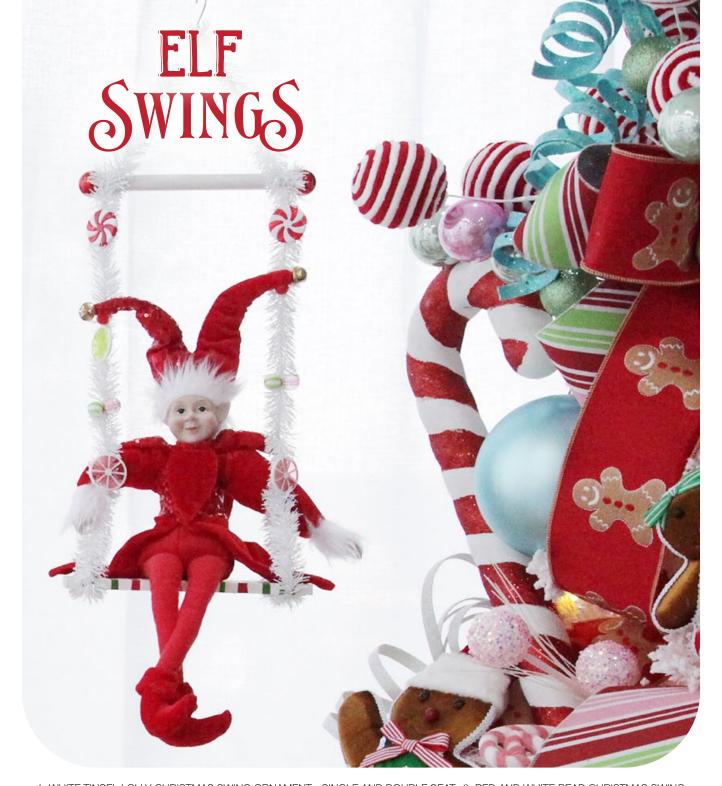

1. RED ELF STANDING CHRISTMAS ORNAMENT, 2. RED ELF SITTING CHRISTMAS ORNAMENT, 3. RED ELF ON BAUBLE CHRISTMAS ORNAMENT.

1. WHITE TINSEL LOLLY CHRISTMAS SWING ORNAMENT - SINGLE AND DOUBLE SEAT, 2. RED AND WHITE BEAD CHRISTMAS SWING ORNAMENT - SINGLE AND DOUBLE SEAT, 3. GREEN TINSEL CHRISTMAS SWING ORNAMENT - SINGLE AND DOUBLE SEAT.