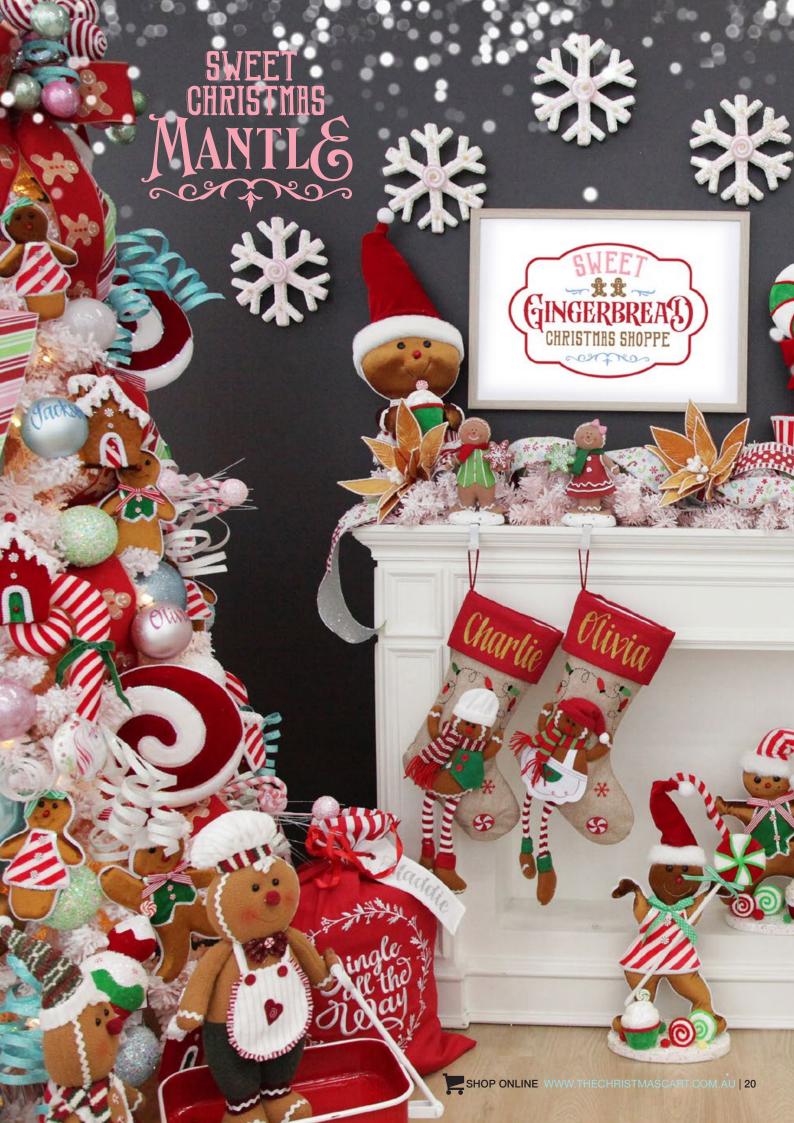

### MHKING CHRISTMHS PERSONAL

MANY OF THE CHRISTMAS
BAUBLES, STOCKINGS
AND DECORATIONS IN
OUR RANGE HAVE BEEN
CAREFULLY DESIGNED AND
SELECTED TO ALLOW FOR
A NAME OR MESSAGE TO
BE ADDED IN BEAUTIFUL
GLITTER CALLIGRAPHY OR
VINYL DECAL. EACH ONE IS
INDIVIDUALLY HAND DONE
BY OUR TALENTED ARTISTS,
MAKING IT A UNIQUE
KEEPSAKE THAT WILL BE
TREASURED FOR MANY
YEARS TO COME.

PERSONALISED GINGERBREAD BOY AND GIRL CHRISTMAS STOCKING WITH DANGLY LEGS (LEFT), PERSONALISED WHITE ROUND GIFT BOX WITH BABY PINK AND BLUE RIBBON BOW (ABOVE)

- 1. PERSONALISED WHITE ROUND GIFT BOX WITH BABY BLUE RIBBON BOW (AVAILABLE IN SMALL & MEDIUM)
- PERSONALISED WHITE ROUND GIFT BOX WITH BABY PINK RIBBON BOW (AVAILABLE IN SMALL & MEDIUM)

- 1. BOY GINGERBREAD CHRISTMAS STOCKING HANGER, 2. GIRL GINGERBREAD CHRISTMAS STOCKING HANGER,
  - 3. PERSONALISED GINGERBREAD BOY CHRISTMAS STOCKING WITH DANGLY LEGS,
  - 4. PERSONALISED GINGERBREAD GIRL CHRISTMAS STOCKING WITH DANGLY LEGS.