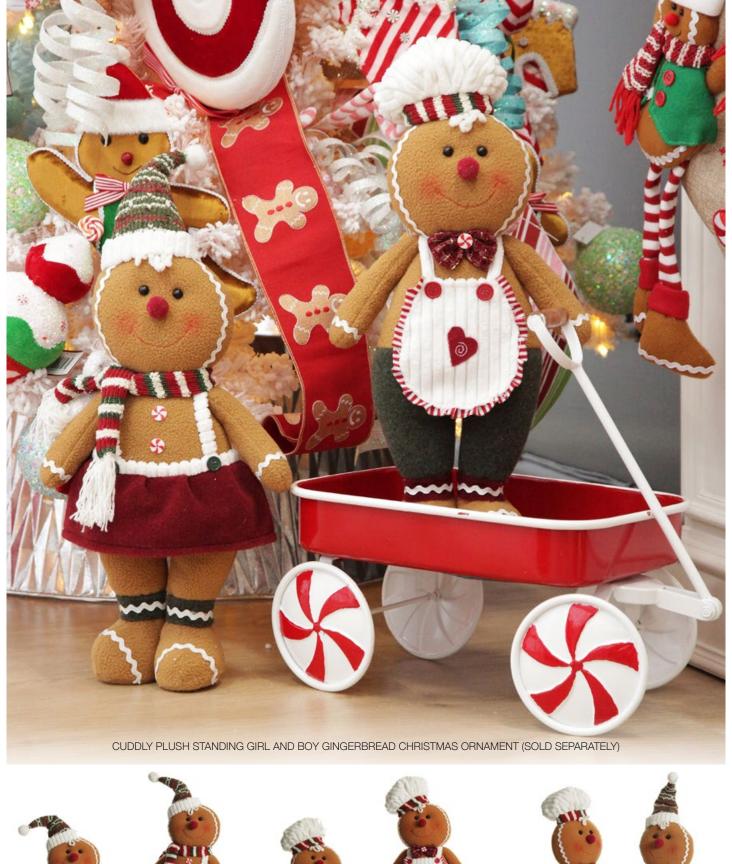

1. LARGE PLUSH STRETCH LEG GINGERBREAD WITH SANTA HAT CHRISTMAS ORNAMENT, 2. LARGE PLUSH STRETCH LEG GINGERBREAD WITH CHEF HAT CHRISTMAS ORNAMENT, 3. CUDDLY PLUSH STANDING BOY GINGERBREAD CHRISTMAS ORNAMENT, 4. CUDDLY PLUSH STANDING GIRL GINGERBREAD CHRISTMAS ORNAMENT.