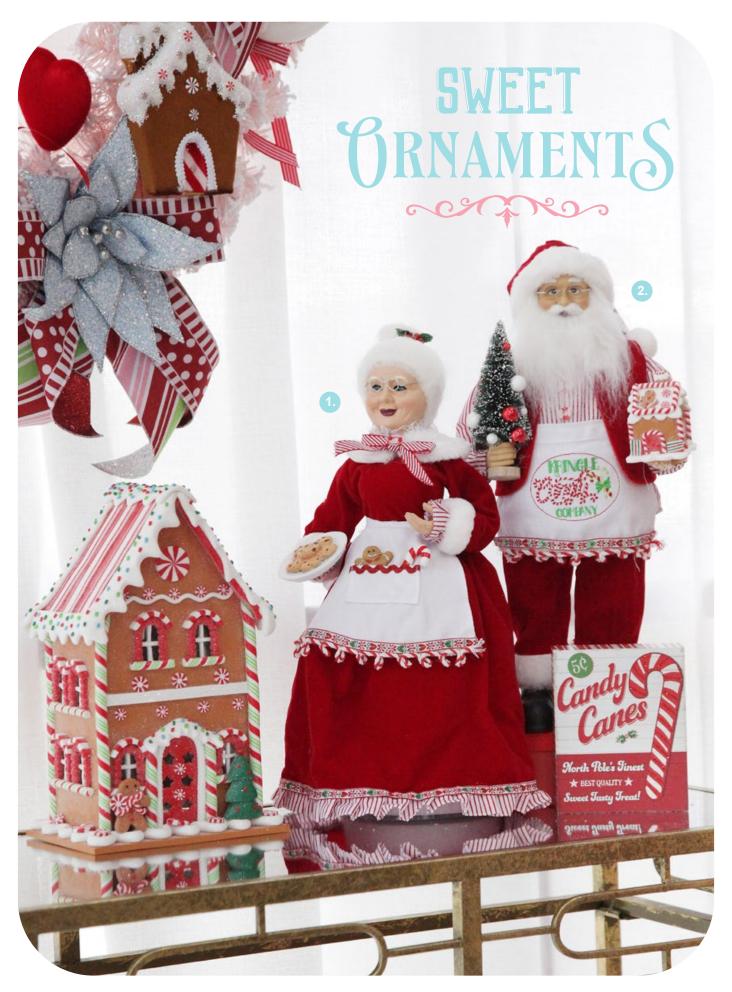

> **CLICK HERE FOR INSTRUCTIONS**

1. MRS CLAUS BAKING CHRISTMAS ORNAMENT, 2. SANTA BAKING CHRISTMAS ORNAMENT.

1. MEDIUM AND LARGE LIGHT-UP LED RETRO BOTTLE BRUSH TREE WITH BAUBLES AND RED SACK BASE (SOLD SEPARATELY), 2. RETRO METAL GINGERBREAD BAKING CO. CHRISTMAS WALL SIGN, 3. LIGHTUP GINGERBREAD HOUSE CHRISTMAS ORNAMENT, 4. PERSONALISED RETRO 'COOKIES FOR SANTA' TABLE PLAQUE, 5. RETRO HOT COCOA CHRISTMAS WALL BOX SIGN, 6. RETRO CANDY CANE CHRISTMAS WALL BOX SIGN.