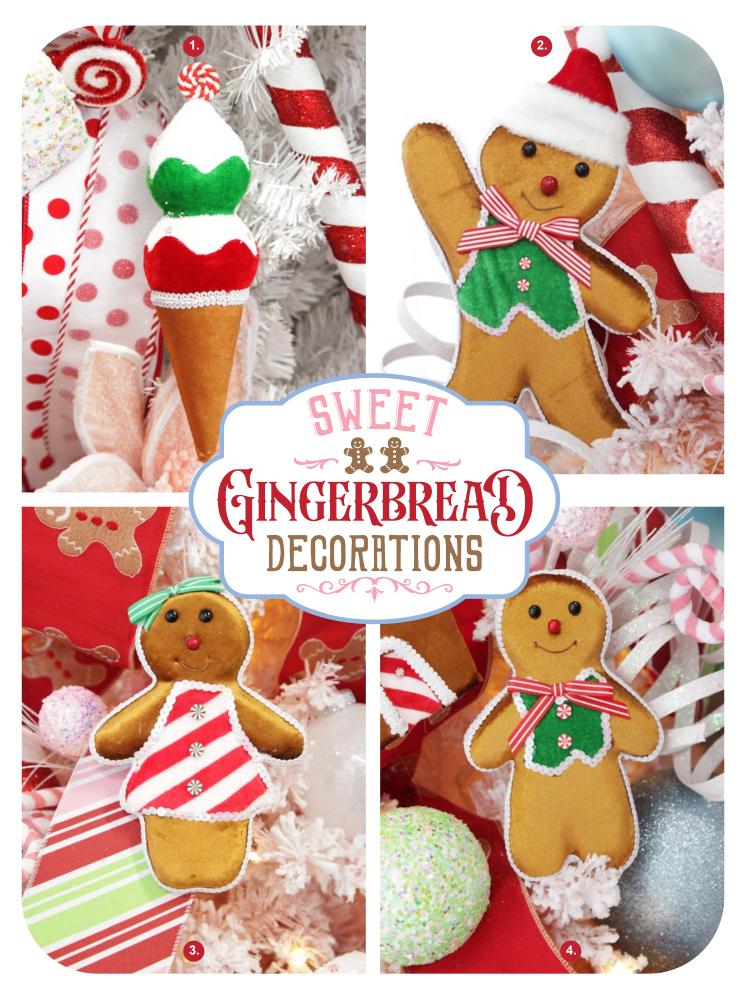

1. VELVET GINGERBREAD ICE CREAM CONE CHRISTMAS DECORATION, 2. LARGE GINGERBREAD BOY CHRISTMAS TREE DECORATION, 3. GINGERBREAD GIRL CHRISTMAS TREE DECORATION, 4. GINGERBREAD BOY CHRISTMAS TREE DECORATION.