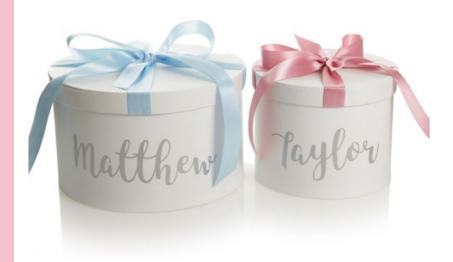

PERSONALISED GINGERBREAD BOY AND GIRL CHRISTMAS STOCKING WITH DANGLY LEGS (LEFT), PERSONALISED WHITE ROUND GIFT BOX WITH BABY PINK AND BLUE RIBBON BOW (ABOVE)

#### PERSONALISED GIFT BOXES

DRESS YOUR CHRISTMAS GIFTS TO IMPRESS WITH OUR RANGE OF CHRISTRMAS GIFT BOXES. YOU'VE NO DOUBT INVESTED A GOOD DEAL OF TIME AND EFFORT INTO SELECTING THE PERFECT GIFT, SO MAKE THE OUTSIDE JUST AS SPECIAL AS WHAT'S ON THE INSIDE. ADD THE "CHERRY-ON-TOP" WITH A HAND-PERSONALISED VINYL NAME AND OPTIONAL MESSAGE NSIDE THE LID IN YOUR CHOICE OF COLOUR.

- 1. PERSONALISED WHITE ROUND GIFT BOX WITH BABY BLUE RIBBON BOW (AVAILABLE IN SMALL & MEDIUM)
- PERSONALISED WHITE ROUND GIFT BOX WITH BABY PINK RIBBON BOW (AVAILABLE IN SMALL & MEDIUM)

- 1. BOY GINGERBREAD CHRISTMAS STOCKING HANGER, 2. GIRL GINGERBREAD CHRISTMAS STOCKING HANGER,
  - 3. PERSONALISED GINGERBREAD BOY CHRISTMAS STOCKING WITH DANGLY LEGS,
  - 4. PERSONALISED GINGERBREAD GIRL CHRISTMAS STOCKING WITH DANGLY LEGS.