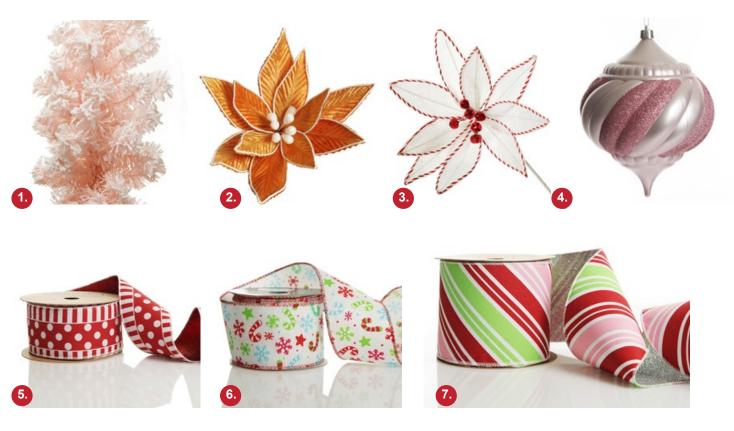

1. SNOW FLOCKED PINK FIR CHRISTMAS GARLAND, 2. GINGERBREAD POINSETTIA FLOWER STEM,
3. WHITE GLITTER POINSETTIA FLOWER STEM WITH TWINE TRIM AND BELLS, 4. BABY PINK GLITTER SWIRL CHRISTMAS ONION BAUBLE,
5. RED AND WHITE DOTS AND CANDY CANE STRIPE CHRISTMAS RIBBON - 6.5CM, 6. CANDY CANE AND SNOWFLAKE RIBBON - 6.3CM,
7. RED PINK MINT PEPPERMINT CANDY STRIPE CHRISTMAS WIRED RIBBON GARLAND.