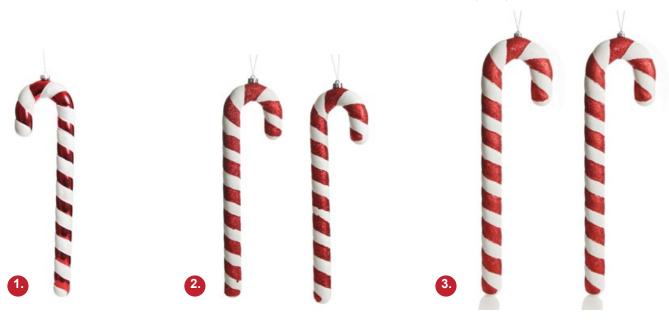

1. CANDY CANE CHRISTMAS TREE DECORATION (40CM), 2. MEDIUM GLITTER CANDY CANE DECORATIONS - SET OF 2 (40CM), 3. LARGE GLITTER CANDY CANE DECORATIONS - SET OF 2 (60CM).