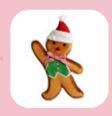

1. VELVET GINGERBREAD ICE CREAM CONE CHRISTMAS DECORATION, 2. LARGE GINGERBREAD BOY CHRISTMAS TREE DECORATION, 3. GINGERBREAD GIRL CHRISTMAS TREE DECORATION, 4. GINGERBREAD BOY CHRISTMAS TREE DECORATION.