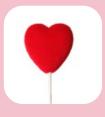

#### SWEET DECORATIONS

1. PINK ICED VELVET DONUT CHRISTMAS TREE DECORATION, 2. RED POPSICLE CHRISTMAS TREE DECORATION, 3. RED CUPCAKE WITH FROSTING AND SPRINKLES CHRISTMAS TREE DECORATION, 4. PINK CUPCAKE WITH FROSTING AND SPRINKLES CHRISTMAS TREE DECORATION, 5. FLUFFY RED HEART PICK, 6. GREEN ICED VELVET DONUT CHRISTMAS TREE DECORATION, 7. PINK VELVET CAKE SLICE WITH FROSTING AND SPRINKLES TREE DECORATION, 8. PINK VELVET ICE CREAM CONE TREE DECORATION, 9. RED VELVET CAKE SLICE CHRISTMAS TREE DECORATION.