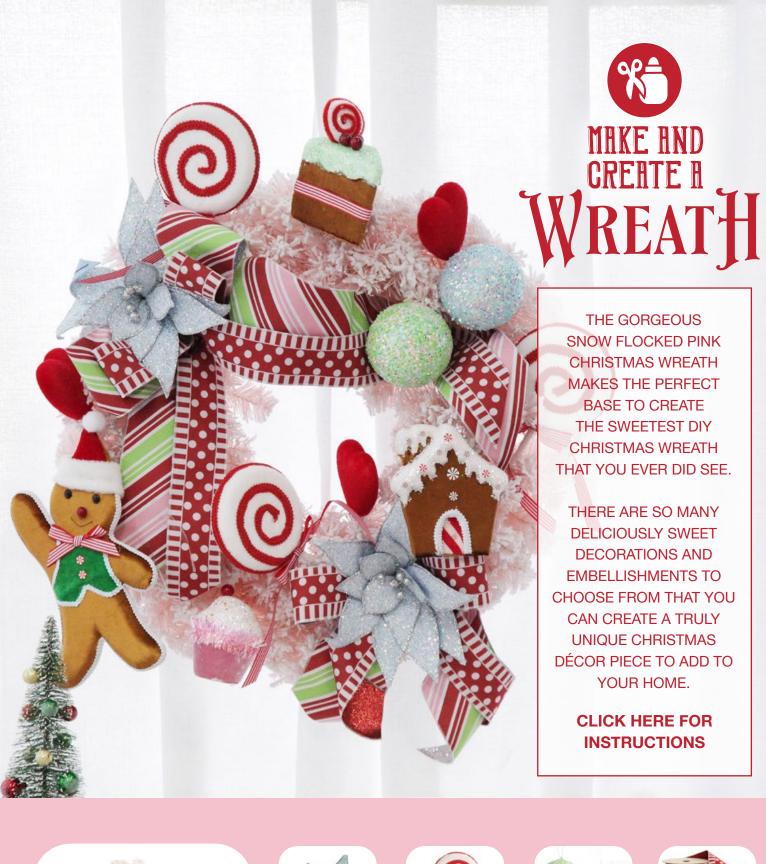

THE GORGEOUS SNOW FLOCKED PINK **CHRISTMAS WREATH** MAKES THE PERFECT **BASE TO CREATE** THE SWEETEST DIY **CHRISTMAS WREATH** THAT YOU EVER DID SEE.

THERE ARE SO MANY **DELICIOUSLY SWEET DECORATIONS AND EMBELLISHMENTS TO CHOOSE FROM THAT YOU** CAN CREATE A TRULY **UNIQUE CHRISTMAS** DÉCOR PIECE TO ADD TO YOUR HOME.

> **CLICK HERE FOR INSTRUCTIONS**

1. MRS CLAUS BAKING CHRISTMAS ORNAMENT, 2. SANTA BAKING CHRISTMAS ORNAMENT.

1. MEDIUM AND LARGE LIGHT-UP LED RETRO BOTTLE BRUSH TREE WITH BAUBLES AND RED SACK BASE (SOLD SEPARATELY), 2. RETRO METAL GINGERBREAD BAKING CO. CHRISTMAS WALL SIGN, 3. LIGHTUP GINGERBREAD HOUSE CHRISTMAS ORNAMENT, 4. PERSONALISED RETRO 'COOKIES FOR SANTA' TABLE PLAQUE, 5. RETRO HOT COCOA CHRISTMAS WALL BOX SIGN, 6. RETRO CANDY CANE CHRISTMAS WALL BOX SIGN.