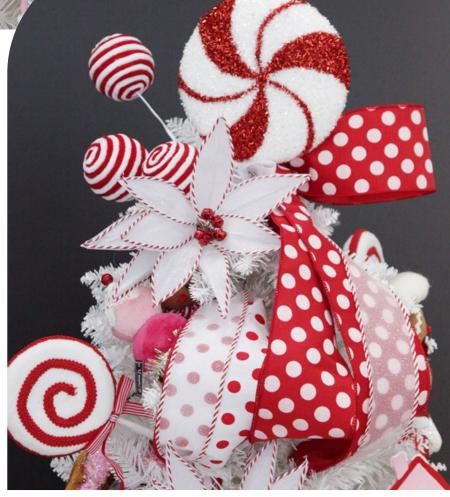

THE STRIKING COLOUR PALETTE BOASTS TRADITIONAL CHRISTMAS FAVOURITES OF RED. GREEN AND WHITE MIXED WITH SOFT MINT. PINK AND GORGEOUS BABY BLUE - CREATING A VISUAL FEAST THAT IS TRULY SENSATIONAL.

IT'S IMPOSSIBLE NOT TO SMILE AS YOU FIND YOURSELE DISCOVERING THE ENDLESS. JOYFUL TREASURES FEATURED THROUGHOUT THE SWEET GINGERBREAD CHRISTMAS COLLECTION, OF COURSE, THERE'S GINGERBREAD BOYS AND GIRLS OF ALL SHAPES AND SIZES, ALONG WITH GINGERBREAD HOUSES TOO, CANDY CANES, LOLLIPOPS AND CAKE SLICES ENSURE THAT THERE IS A SWEET SENSATION AT EVERY TURN.

1. RED AND GREEN CANDY STAR CHRISTMAS DECORATION, 2. CANDY CANE STAR CHRISTMAS DECORATION, 3. GINGERBREAD STAR CHRISTMAS DECORATION, 4. RED AND WHITE STRIPE CANDY CANE TREE DECORATION, 5. LARGE VELVET CANDY CANE ICE CREAM CONE CHRISTMAS DECORATION, 6. RED AND GREEN VELVET CHRISTMAS HOUSE TREE DECORATION, 7. GINGERBREAD VELVET HOUSE CHRISTMAS TREE DECORATION, 8. RED AND WHITE STRIPED VELVET CHRISTMAS HOUSE TREE DECORATION.

1. FROSTED GREEN PEPPERMINT LOLLIPOP TREE DECORATION - SET OF 2, 2. FROSTED RED PEPPERMINT LOLLIPOP TREE DECORATION - SET OF 2, 3. MEDIUM CHENILLE STICK CHRISTMAS CANDY CANE WITH PINE AND BERRIES - SET OF 2, 4. LARGE CHENILLE STICK CHRISTMAS CANDY CANE WITH PINE AND BERRIES - SET OF 2.