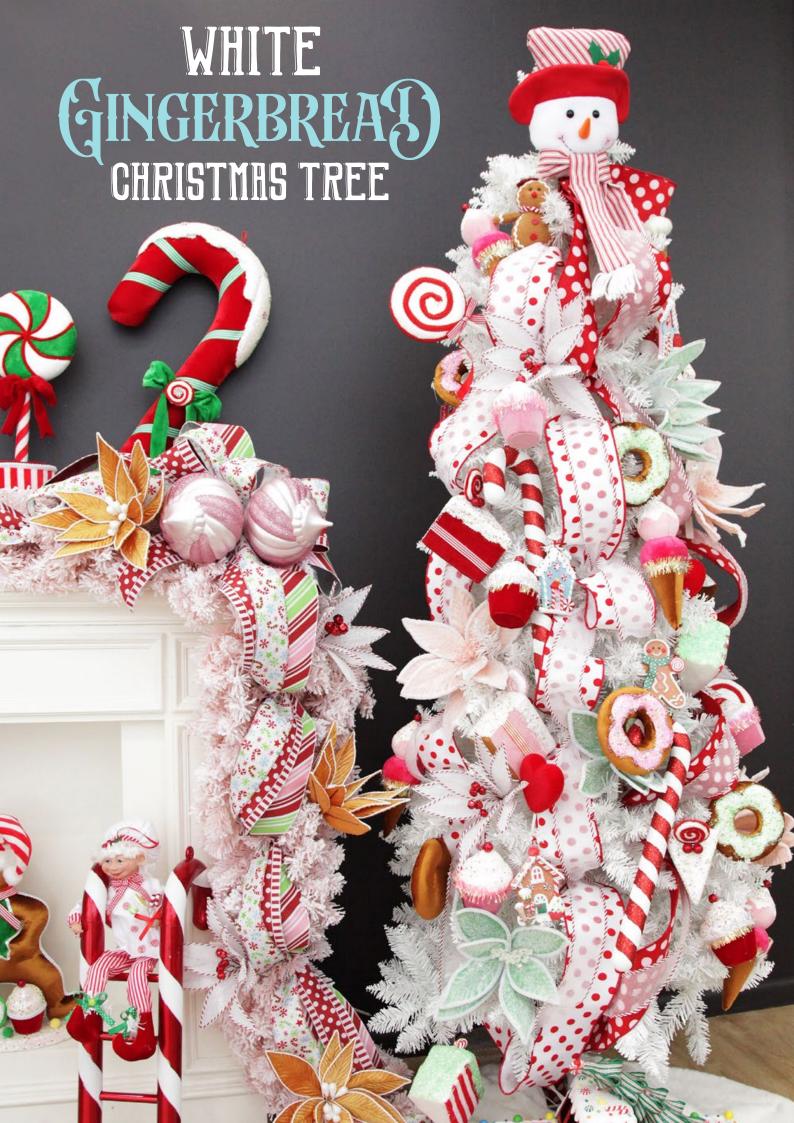

SOME MIGHT SAY IT'S SIMPLY NOT CHRISTMAS WITHOUT AN OVERLOAD OF SWEET TREATS AND FESTIVELY BRIGHT DECORATIONS. WELL, OUR SWEET GINGERBREAD CHRISTMAS COLLECTION HAS BOTH IN SPADES!

INSPIRED BY MISCHIEVOUS GINGERBREAD CHARACTERS AND LARGER-THAN-LIFE TREATS. THIS COLLECTION IS SWEET ENOUGH TO MELT EVEN THE GRINCHIEST OF HEARTS.

THE STRIKING COLOUR PALETTE BOASTS TRADITIONAL CHRISTMAS FAVOURITES OF RED. GREEN AND WHITE MIXED WITH SOFT MINT. PINK AND GORGEOUS BABY BLUE - CREATING A VISUAL FEAST THAT IS TRULY SENSATIONAL.

IT'S IMPOSSIBLE NOT TO SMILE AS YOU FIND YOURSELE DISCOVERING THE ENDLESS. JOYFUL TREASURES FEATURED THROUGHOUT THE SWEET GINGERBREAD CHRISTMAS COLLECTION, OF COURSE, THERE'S GINGERBREAD BOYS AND GIRLS OF ALL SHAPES AND SIZES, ALONG WITH GINGERBREAD HOUSES TOO, CANDY CANES, LOLLIPOPS AND CAKE SLICES ENSURE THAT THERE IS A SWEET SENSATION AT EVERY TURN.