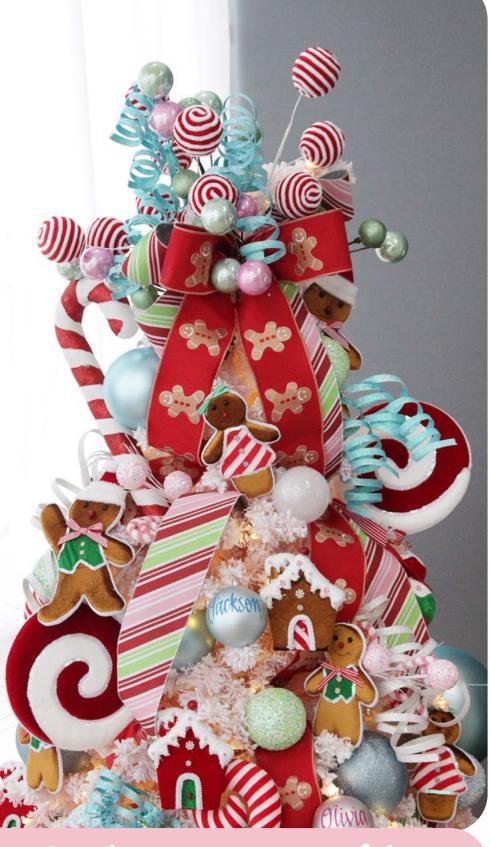

### CHRISTMAS TREE PICKS

1. BRIGHT BLUE GLITTER CURLY RIBBON CHRISTMAS PICK, 2. WHITE GLITTER CURLY RIBBON CHRISTMAS PICK, 3. IRIDESCENT BABY PINK SEQUIN CHRISTMAS BALL TRIO PICK, 4. CANDY CANE BALL PICK, 5. PINK AND MINT CHRISTMAS BAUBLE CLUSTER PICK.