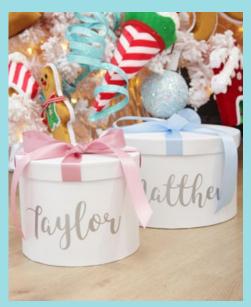

PERSONALISED GINGERBREAD BOY AND GIRL CHRISTMAS STOCKING WITH DANGLY LEGS (LEFT), PERSONALISED WHITE ROUND GIFT BOX WITH BABY PINK AND BLUE RIBBON BOW (ABOVE)

#### PERSONALISED GIFT BOXES

DRESS YOUR CHRISTMAS GIFTS TO IMPRESS WITH OUR RANGE OF CHRISTRMAS GIFT BOXES. YOU'VE NO DOUBT INVESTED A GOOD DEAL OF TIME AND EFFORT INTO SELECTING THE PERFECT GIFT, SO MAKE THE OUTSIDE JUST AS SPECIAL AS WHAT'S ON THE INSIDE. ADD THE "CHERRY-ON-TOP" WITH A HAND-PERSONALISED VINYL NAME AND OPTIONAL MESSAGE NSIDE THE LID IN YOUR CHOICE OF COLOUR.

- 1. PERSONALISED WHITE ROUND GIFT BOX WITH BABY BLUE RIBBON BOW (AVAILABLE IN SMALL & MEDIUM)
- PERSONALISED WHITE ROUND GIFT BOX WITH BABY PINK RIBBON BOW (AVAILABLE IN SMALL & MEDIUM)

- 1. BOY GINGERBREAD CHRISTMAS STOCKING HANGER, 2. GIRL GINGERBREAD CHRISTMAS STOCKING HANGER,
  - 3. PERSONALISED GINGERBREAD BOY CHRISTMAS STOCKING WITH DANGLY LEGS,
  - 4. PERSONALISED GINGERBREAD GIRL CHRISTMAS STOCKING WITH DANGLY LEGS.