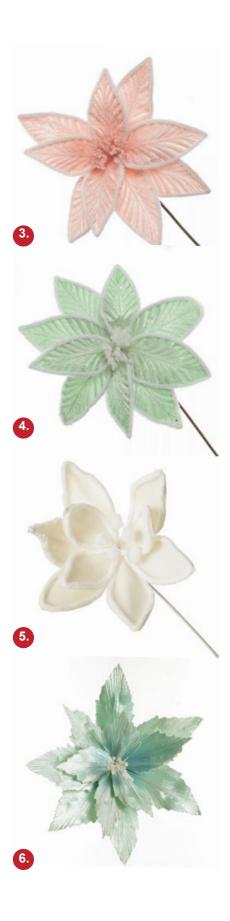

PLUSH GINGERBREAD WITH CHEF HAT TREE
DECORATION, 2. PLUSH GINGERBREAD WITH SCARF TREE
DECORATION, 3. FROSTED PINK FLOWER CLIP WITH WHITE
EDGE, 4. FROSTED MINT FLOWER CLIP WITH WHITE EDGE,
 5. IVORY FLOWER STEM WITH WHITE PADDED EDGE,
 6. MINT POINSETTIA FLOWER CLIP.