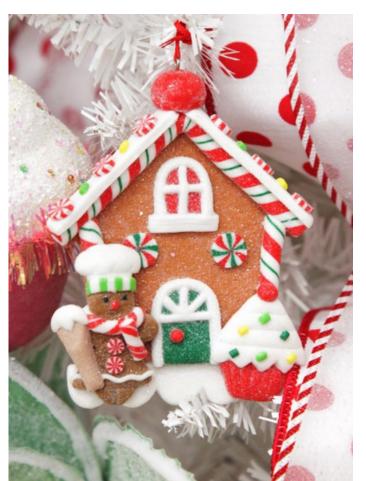

1. GINGERBREAD MAN WITH RED BOWTIE AND GINGERBREAD HOUSE TREE DECORATIONS - SET OF 2, 2. GINGERBREAD MAN WITH GREEN SCARF AND GINGERBREAD HOUSE TREE DECORATIONS - SET OF 2, 3. PASTEL BLUE CANDY GINGERBREAD HOUSE TREE DECORATION, 4. MINT GREEN CANDY GINGERBREAD HOUSE TREE DECORATION. 5. PASTEL PINK CANDY GINGERBREAD HOUSE TREE DECORATION.