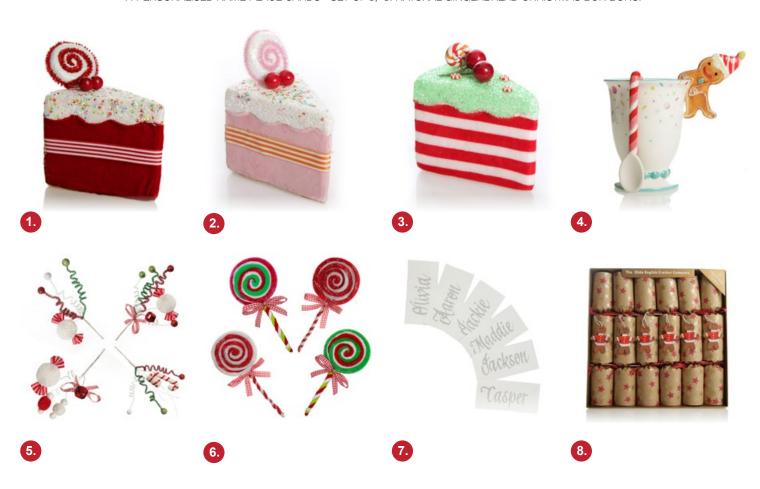

1. GINGERBREAD TABLE TOP CHRISTMAS TREE ORNAMENT.

1. RED VELVET CAKE SLICE CHRISTMAS TREE DECORATION, 2. PINK VELVET CAKE SLICE WITH FROSTING AND SPRINKLES TREE DECORATION, 3. CANDY CANE AND MINT VELVET CAKE SLICE CHRISTMAS TREE DECORATION, 4. PEPPERMINT CANDY HOT CHOCOLATE MUG AND SPOON WITH GINGERBREAD MAN, 5. FUN CHRISTMAS DECORATION LOLLY PICK - SET OF 4, 6. CHENILLE STICK LOLLIPOP CHRISTMAS PICK - SET OF 4, 7. PERSONALISED NAME PLACE CARDS - SET OF 6, 8. NATURAL GINGERBREAD CHRISTMAS BON BONS.