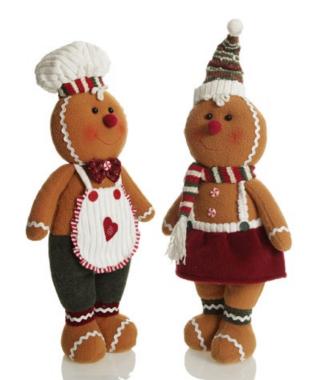

1. LARGE PLUSH STRETCH LEG GINGERBREAD WITH SANTA HAT CHRISTMAS ORNAMENT, 2. LARGE PLUSH STRETCH LEG GINGERBREAD WITH CHEF HAT CHRISTMAS ORNAMENT, 3. CUDDLY PLUSH STANDING BOY GINGERBREAD CHRISTMAS ORNAMENT, 4. CUDDLY PLUSH STANDING GIRL GINGERBREAD CHRISTMAS ORNAMENT.