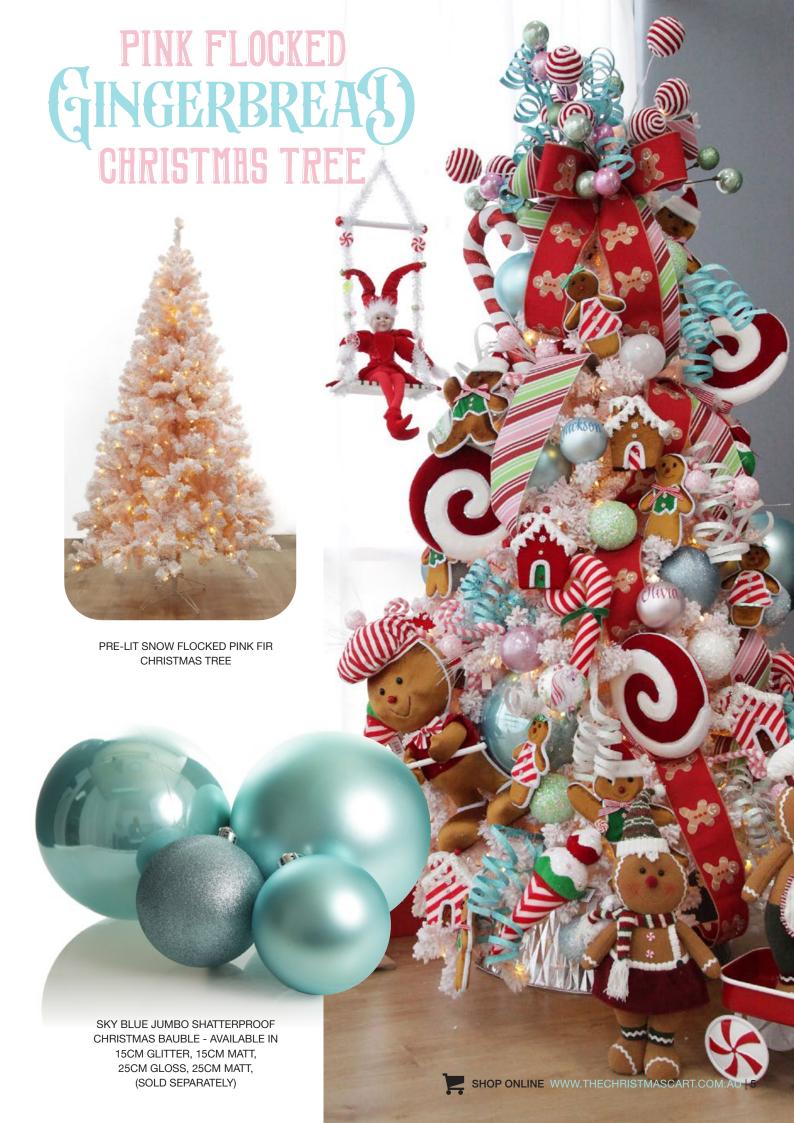

SOME MIGHT SAY IT'S SIMPLY NOT CHRISTMAS WITHOUT AN OVERLOAD OF SWEET TREATS AND FESTIVELY BRIGHT DECORATIONS. WELL, OUR SWEET GINGERBREAD CHRISTMAS COLLECTION HAS BOTH IN SPADES!

INSPIRED BY MISCHIEVOUS GINGERBREAD CHARACTERS AND LARGER-THAN-LIFE TREATS. THIS COLLECTION IS SWEET ENOUGH TO MELT EVEN THE GRINCHIEST OF HEARTS.

THE STRIKING COLOUR PALETTE BOASTS TRADITIONAL CHRISTMAS FAVOURITES OF RED. GREEN AND WHITE MIXED WITH SOFT MINT. PINK AND GORGEOUS BABY BLUE - CREATING A VISUAL FEAST THAT IS TRULY SENSATIONAL.

IT'S IMPOSSIBLE NOT TO SMILE AS YOU FIND YOURSELE DISCOVERING THE ENDLESS. JOYFUL TREASURES FEATURED THROUGHOUT THE SWEET GINGERBREAD CHRISTMAS COLLECTION, OF COURSE, THERE'S GINGERBREAD BOYS AND GIRLS OF ALL SHAPES AND SIZES, ALONG WITH GINGERBREAD HOUSES TOO, CANDY CANES, LOLLIPOPS AND CAKE SLICES ENSURE THAT THERE IS A SWEET SENSATION AT EVERY TURN.

1. SNOW FLOCKED PINK FIR CHRISTMAS GARLAND, 2. GINGERBREAD POINSETTIA FLOWER STEM,
3. WHITE GLITTER POINSETTIA FLOWER STEM WITH TWINE TRIM AND BELLS, 4. BABY PINK GLITTER SWIRL CHRISTMAS ONION BAUBLE,
5. RED AND WHITE DOTS AND CANDY CANE STRIPE CHRISTMAS RIBBON - 6.5CM, 6. CANDY CANE AND SNOWFLAKE RIBBON - 6.3CM,
7. RED PINK MINT PEPPERMINT CANDY STRIPE CHRISTMAS WIRED RIBBON GARLAND.