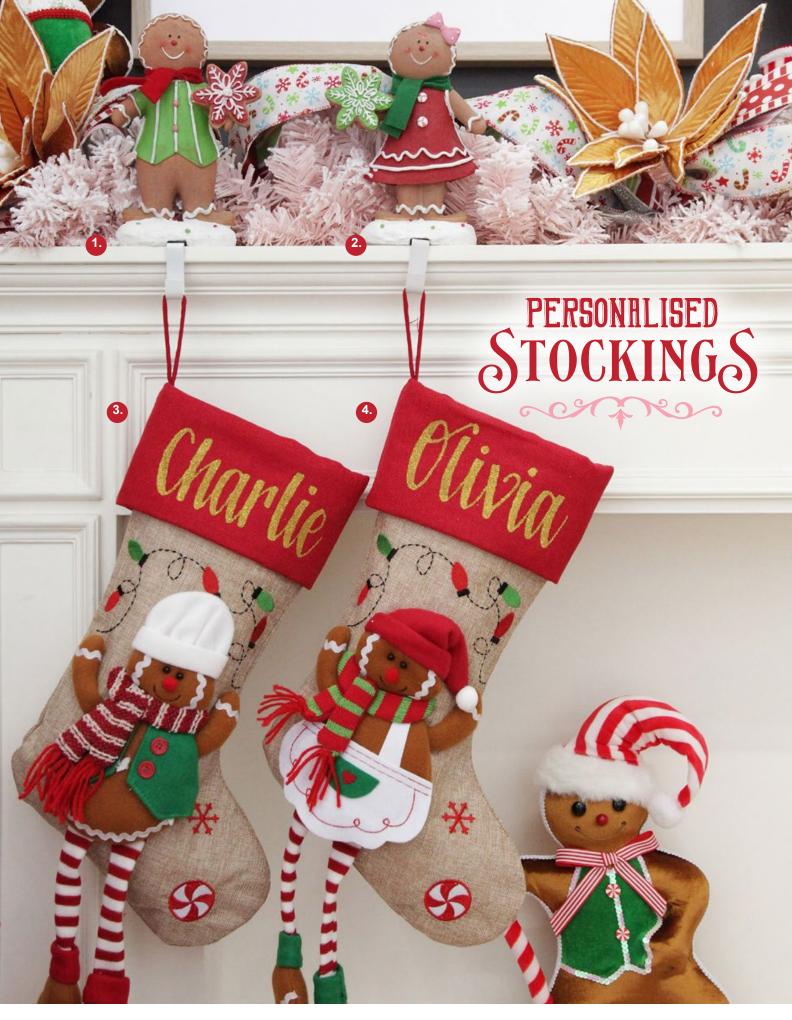

### MHKING CHRISTMHS PERSONAL

MANY OF THE CHRISTMAS
BAUBLES, STOCKINGS
AND DECORATIONS IN
OUR RANGE HAVE BEEN
CAREFULLY DESIGNED AND
SELECTED TO ALLOW FOR
A NAME OR MESSAGE TO
BE ADDED IN BEAUTIFUL
GLITTER CALLIGRAPHY OR
VINYL DECAL. EACH ONE IS
INDIVIDUALLY HAND DONE
BY OUR TALENTED ARTISTS,
MAKING IT A UNIQUE
KEEPSAKE THAT WILL BE
TREASURED FOR MANY
YEARS TO COME.

PERSONALISED GINGERBREAD BOY AND GIRL CHRISTMAS STOCKING WITH DANGLY LEGS (LEFT), PERSONALISED WHITE ROUND GIFT BOX WITH BABY PINK AND BLUE RIBBON BOW (ABOVE)

- 1. PERSONALISED WHITE ROUND GIFT BOX WITH BABY BLUE RIBBON BOW (AVAILABLE IN SMALL & MEDIUM)
- PERSONALISED WHITE ROUND GIFT BOX WITH BABY PINK RIBBON BOW (AVAILABLE IN SMALL & MEDIUM)

- 1. BOY GINGERBREAD CHRISTMAS STOCKING HANGER, 2. GIRL GINGERBREAD CHRISTMAS STOCKING HANGER,
  - 3. PERSONALISED GINGERBREAD BOY CHRISTMAS STOCKING WITH DANGLY LEGS,
  - 4. PERSONALISED GINGERBREAD GIRL CHRISTMAS STOCKING WITH DANGLY LEGS.