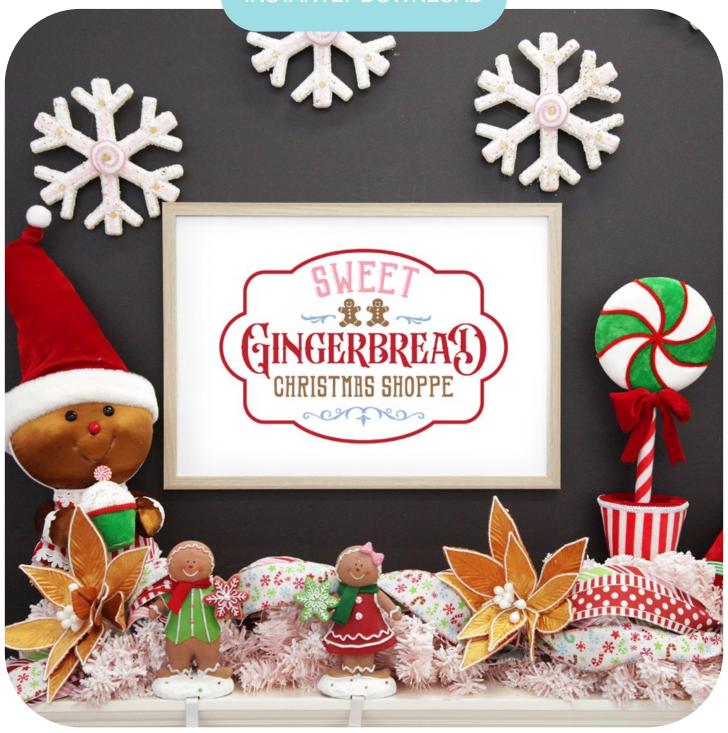

THE PERFECT **BASE TO CREATE** THE SWEETEST DIY **CHRISTMAS WREATH** THAT YOU EVER DID SEE.

THERE ARE SO MANY **DELICIOUSLY SWEET DECORATIONS AND EMBELLISHMENTS TO CHOOSE FROM THAT YOU** CAN CREATE A TRULY **UNIQUE CHRISTMAS** DÉCOR PIECE TO ADD TO YOUR HOME.

> **CLICK HERE FOR INSTRUCTIONS**





















1. MRS CLAUS BAKING CHRISTMAS ORNAMENT, 2. SANTA BAKING CHRISTMAS ORNAMENT.



1. MEDIUM AND LARGE LIGHT-UP LED RETRO BOTTLE BRUSH TREE WITH BAUBLES AND RED SACK BASE (SOLD SEPARATELY), 2. RETRO METAL GINGERBREAD BAKING CO. CHRISTMAS WALL SIGN, 3. LIGHTUP GINGERBREAD HOUSE CHRISTMAS ORNAMENT, 4. PERSONALISED RETRO 'COOKIES FOR SANTA' TABLE PLAQUE, 5. RETRO HOT COCOA CHRISTMAS WALL BOX SIGN, 6. RETRO CANDY CANE CHRISTMAS WALL BOX SIGN.









CLICK HERE TO INSTANTLY DOWNLOAD





VISIT OUR

#### JNSPIRATION GALLERY

FOR MORE CHRISTMAS DECORATING IDEAS



www.thechristmascart.com.au