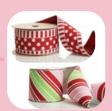

1. SNOWMAN HEAD STRIPED TREE TOPPER, 2. RED AND WHITE TINSEL PEPPERMINT SWIRL TREE TOPPER, 3. WHITE AND RED TINSEL PEPPERMINT SWIRL TREE TOPPER.

4. WHITE ORGANZA GLITTER RIBBON WITH CANDY CANE TRIM - 6CM, 5. WHITE SATIN CHRISTMAS RIBBON GARLAND WITH RED DOTS, 6. RED SATIN CHRISTMAS RIBBON GARLAND WITH WHITE DOTS.

1. SNOW FLOCKED PINK FIR CHRISTMAS GARLAND, 2. GINGERBREAD POINSETTIA FLOWER STEM,
3. WHITE GLITTER POINSETTIA FLOWER STEM WITH TWINE TRIM AND BELLS, 4. BABY PINK GLITTER SWIRL CHRISTMAS ONION BAUBLE,
5. RED AND WHITE DOTS AND CANDY CANE STRIPE CHRISTMAS RIBBON - 6.5CM, 6. CANDY CANE AND SNOWFLAKE RIBBON - 6.3CM,
7. RED PINK MINT PEPPERMINT CANDY STRIPE CHRISTMAS WIRED RIBBON GARLAND.