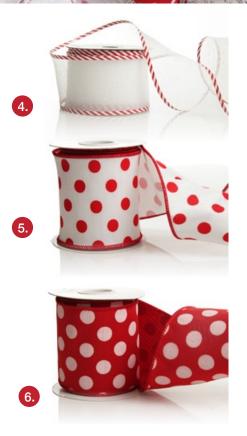

1. SNOWMAN HEAD STRIPED TREE TOPPER, 2. RED AND WHITE TINSEL PEPPERMINT SWIRL TREE TOPPER, 3. WHITE AND RED TINSEL PEPPERMINT SWIRL TREE TOPPER.

4. WHITE ORGANZA GLITTER RIBBON WITH CANDY CANE TRIM - 6CM, 5. WHITE SATIN CHRISTMAS RIBBON GARLAND WITH RED DOTS, 6. RED SATIN CHRISTMAS RIBBON GARLAND WITH WHITE DOTS.