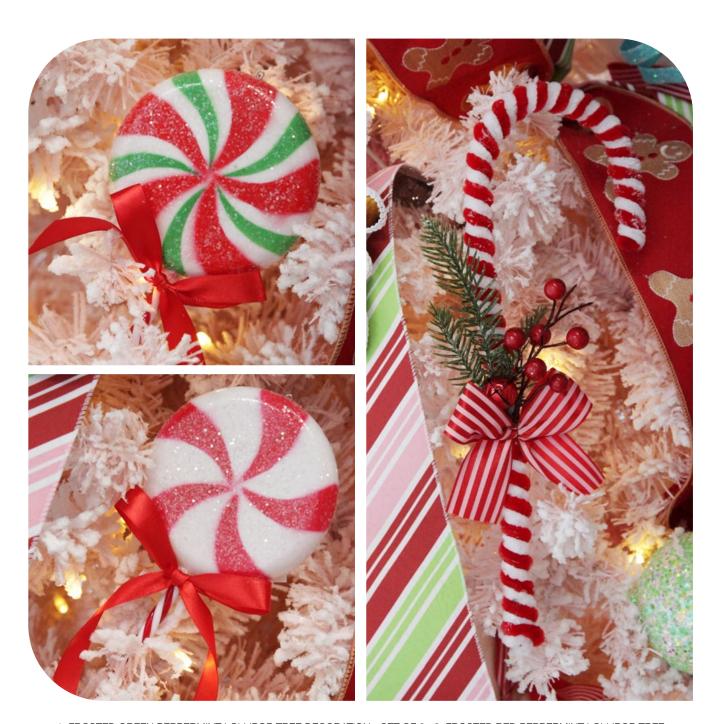

1. FROSTED GREEN PEPPERMINT LOLLIPOP TREE DECORATION - SET OF 2, 2. FROSTED RED PEPPERMINT LOLLIPOP TREE DECORATION - SET OF 2, 3. MEDIUM CHENILLE STICK CHRISTMAS CANDY CANE WITH PINE AND BERRIES - SET OF 2, 4. LARGE CHENILLE STICK CHRISTMAS CANDY CANE WITH PINE AND BERRIES - SET OF 2.