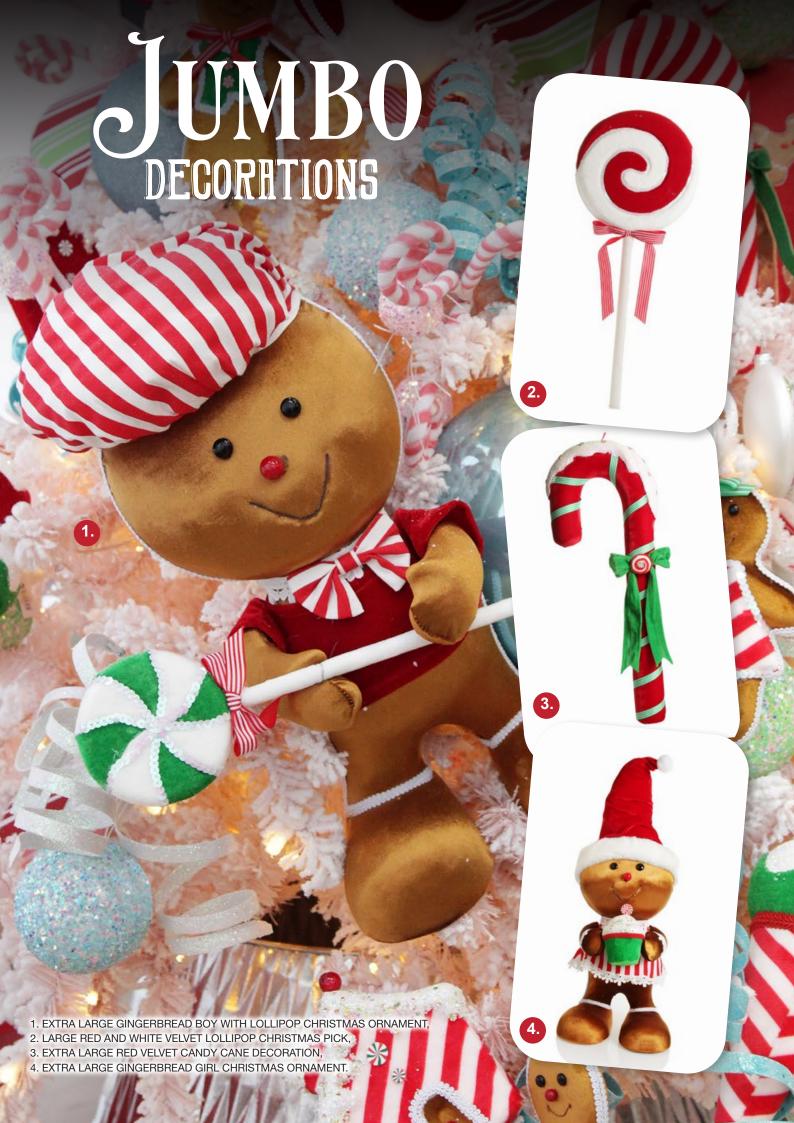

1. VELVET GINGERBREAD ICE CREAM CONE CHRISTMAS DECORATION, 2. LARGE GINGERBREAD BOY CHRISTMAS TREE DECORATION, 3. GINGERBREAD GIRL CHRISTMAS TREE DECORATION, 4. GINGERBREAD BOY CHRISTMAS TREE DECORATION.