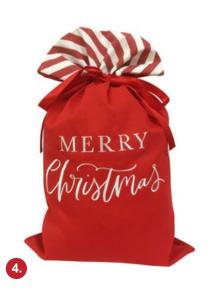

#### PERSONALISED SANTA SACKS

1. PERSONALISED JUTE NAUGHTY OR NICE SANTA SACK, 2. PERSONALISED 'YAY SANTA'S BEEN' SANTA SACK, 3. PERSONALISED 'JINGLE ALL THE WAY' SANTA SACK, 4. PERSONALISED RED MERRY CHRISTMAS SANTA SACK WITH CANDY CANE STRIPE TRIM.