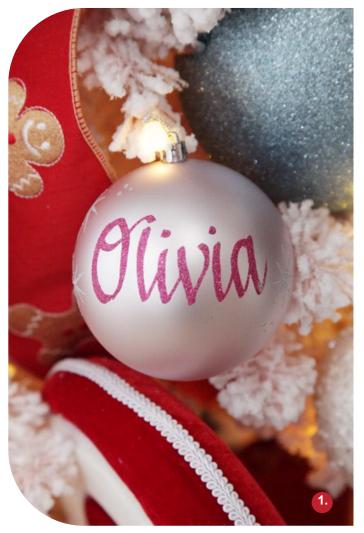

### MHKING CHRISTMHS PERSONAL

MANY OF THE CHRISTMAS
BAUBLES, STOCKINGS
AND DECORATIONS IN
OUR RANGE HAVE BEEN
CAREFULLY DESIGNED AND
SELECTED TO ALLOW FOR
A NAME OR MESSAGE TO
BE ADDED IN BEAUTIFUL
GLITTER CALLIGRAPHY OR
VINYL DECAL. EACH ONE IS
INDIVIDUALLY HAND DONE
BY OUR TALENTED ARTISTS,
MAKING IT A UNIQUE
KEEPSAKE THAT WILL BE
TREASURED FOR MANY
YEARS TO COME.

# PERSONALISED BAUBLES

1. PERSONALISED PINK SHATTERPROOF CHRISTMAS BAUBLE, 2. PERSONALISED SKY BLUE SHATTERPROOF CHRISTMAS BAUBLE.