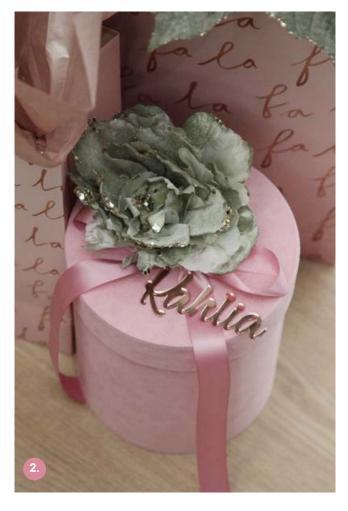

### **MAKING CHRISTMAS** Dersonal

MANY OF THE CHRISTMAS BAUBLES, STOCKINGS AND DECORATIONS IN **OUR RANGE HAVE BEEN** CAREFULLY DESIGNED AND SELECTED TO ALLOW FOR A NAME OR MESSAGE TO BE ADDED IN BEAUTIFUL **GLITTER CALLIGRAPHY OR** VINYL DECAL. EACH ONE IS INDIVIDUALLY HAND DONE BY OUR TALENTED ARTISTS, MAKING IT A UNIQUE KEEPSAKE THAT WILL BE TREASURED FOR MANY YEARS TO COME.

- 1. WHITE FAUX FUR TREE SKIRT,
- 2. DELUXE PINK SUEDE ROUND GIFTBOX MEDIUM, PERSONALISED LASER CUT NAMES IN MIRROR ROSE GOLD MATERIAL AND FROSTED SAGE GREEN AND SEQUIN GOLD PEONY FLOWER CLIP.
- 3. PERSONALISED WHITE ROUND GIFT BOX WITH BABY PINK RIBBON BOW - MEDIUM.