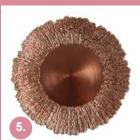

1. LUXE PINK VELVET TABLE RUNNER, 2. WHITE BERRY AND FROSTED LEAF CHRISTMAS GARLAND, 3. PINK PEARL CHRISTMAS GARLAND.

1. GOLD GLITTER FOLIAGE CHRISTMAS BON BONS - SET OF 6, 2. PERSONALISED LASER CUT NAMES IN MIRROR ROSE GOLD MATERIAL, 3. SAGE GLITTER PINECONE CLUSTERS - SET OF 2 AND ROSE GOLD GLITTER PINECONE CLUSTERS - SET OF 2 (SOLD SEPARATELY), 4. CHAMPAGNE PEBBLE ROUND CHARGER PLATE, 5. ROSE GOLD SUNBURST ROUND CHARGER PLATE.