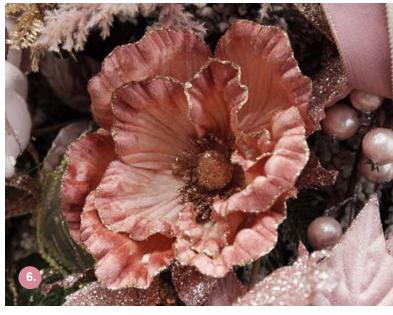

### SENSATIONAL SAGE FLOWERS

1. SAGE VELVET POINSETTIA FLOWER CLIP WITH GLITTER TRIM, 2. MINT GREEN LILY FLOWER STEM WITH GOLD GLITTER TRIM, 3. MESH AND SHINY MINT POINSETTIA FLOWER CLIP, 4. SAGE MIXED PETAL MAGNOLIA FLOWER STEM WITH BEADS, 5. GREEN VELVET WITH GOLD SEQUINS MAGNOLIA FLOWER STEM, 6. GREEN VELVET WITH GOLD SEQUINS POINSETTIA FLOWER STEM.