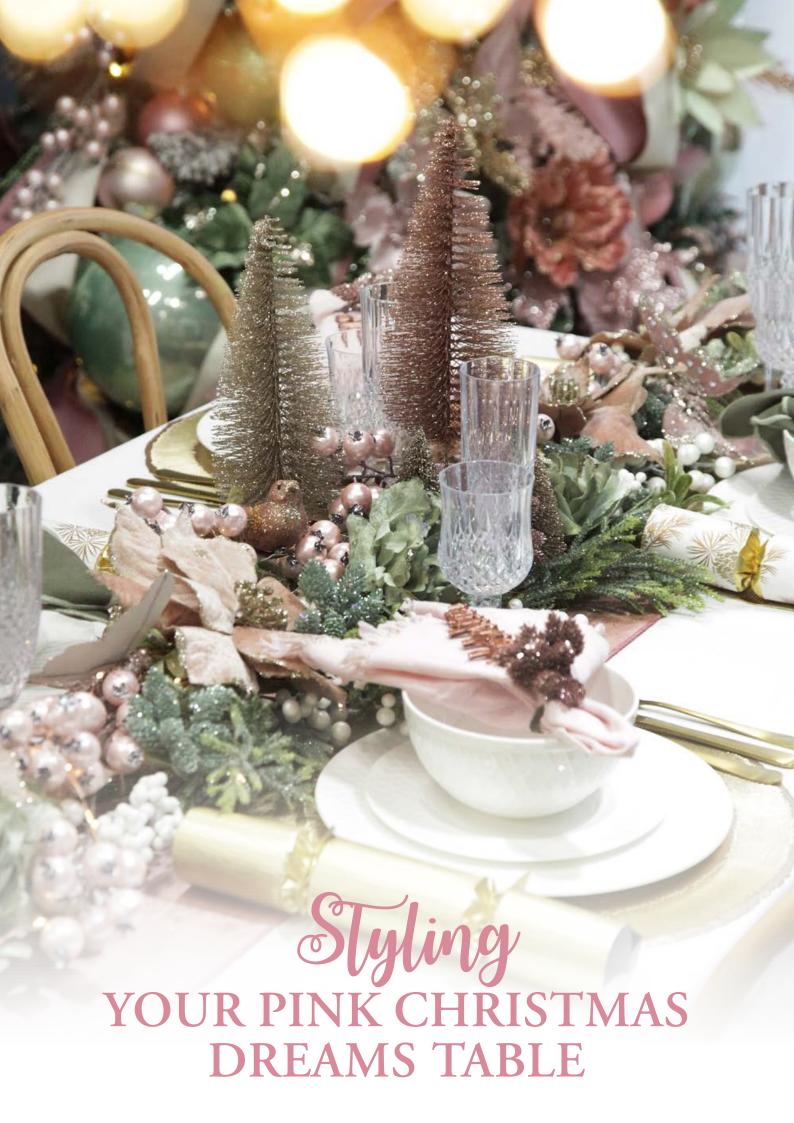

LAYERING IS THE SECRET
TO A DREAMY PINK
CHRISTMAS TABLE. START
WITH A LUXE VELVET TABLE
RUNNER, THEN LAYER
TWO COMPLIMENTARY
GARLANDS AND EMBELLISH
WITH MAGICAL FESTIVE
FLORALS, BUTTERFLIES AND
BIRDS

CASCADE YOUR TABLE RUNNER AND GARLAND OVER THE END OF THE TABLE

1. LUXE PINK VELVET TABLE RUNNER, 2. WHITE BERRY AND FROSTED LEAF CHRISTMAS GARLAND, 3. PINK PEARL CHRISTMAS GARLAND.

1. GOLD GLITTER FOLIAGE CHRISTMAS BON BONS - SET OF 6, 2. PERSONALISED LASER CUT NAMES IN MIRROR ROSE GOLD MATERIAL, 3. SAGE GLITTER PINECONE CLUSTERS - SET OF 2 AND ROSE GOLD GLITTER PINECONE CLUSTERS - SET OF 2 (SOLD SEPARATELY), 4. CHAMPAGNE PEBBLE ROUND CHARGER PLATE, 5. ROSE GOLD SUNBURST ROUND CHARGER PLATE.