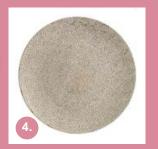

1. LUXE PINK VELVET TABLE RUNNER, 2. WHITE BERRY AND FROSTED LEAF CHRISTMAS GARLAND, 3. PINK PEARL CHRISTMAS GARLAND.

1. GOLD GLITTER FOLIAGE CHRISTMAS BON BONS - SET OF 6, 2. PERSONALISED LASER CUT NAMES IN MIRROR ROSE GOLD MATERIAL, 3. SAGE GLITTER PINECONE CLUSTERS - SET OF 2 AND ROSE GOLD GLITTER PINECONE CLUSTERS - SET OF 2 (SOLD SEPARATELY), 4. CHAMPAGNE PEBBLE ROUND CHARGER PLATE, 5. ROSE GOLD SUNBURST ROUND CHARGER PLATE.