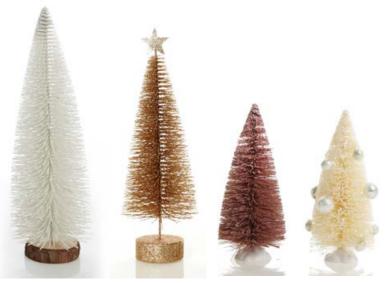

- 2. ROSE GOLD BEADED GLITTER BIRD,
- 3. MEDIUM ROSE GOLD GLITTER BOTTLE BRUSH CHRISTMAS TREE AND MEDIUM CHAMPAGNE GLITTER BOTTLE BRUSH CHRISTMAS TREE (SOLD SEPARATELY),
- 4. BABY PINK VELVET POINSETTIA FLOWER CLIP WITH GLITTER TRIM,
- 5. FROSTED SAGE GREEN AND SEQUIN GOLD PEONY FLOWER CLIP,
- 6. COPPER SEED FAIRY LIGHTS.