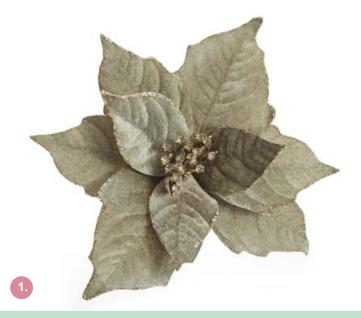

### SENSATIONAL SAGE FLOWERS

1. SAGE VELVET POINSETTIA FLOWER CLIP WITH GLITTER TRIM, 2. MINT GREEN LILY FLOWER STEM WITH GOLD GLITTER TRIM, 3. MESH AND SHINY MINT POINSETTIA FLOWER CLIP, 4. SAGE MIXED PETAL MAGNOLIA FLOWER STEM WITH BEADS, 5. GREEN VELVET WITH GOLD SEQUINS MAGNOLIA FLOWER STEM, 6. GREEN VELVET WITH GOLD SEQUINS POINSETTIA FLOWER STEM.