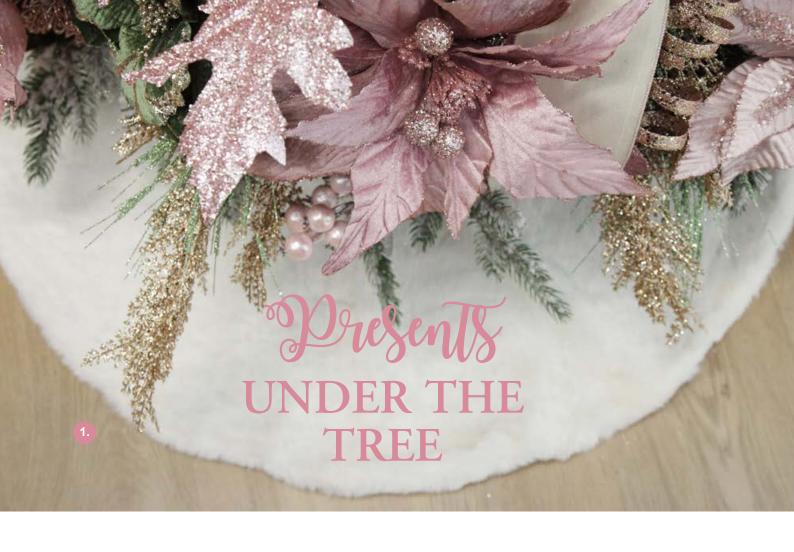

- 1. WHITE FAUX FUR TREE SKIRT,
- 2. DELUXE PINK SUEDE ROUND GIFTBOX MEDIUM, PERSONALISED LASER CUT NAMES IN MIRROR ROSE GOLD MATERIAL AND FROSTED SAGE GREEN AND SEQUIN GOLD PEONY FLOWER CLIP.
- 3. PERSONALISED WHITE ROUND GIFT BOX WITH BABY PINK RIBBON BOW - MEDIUM.