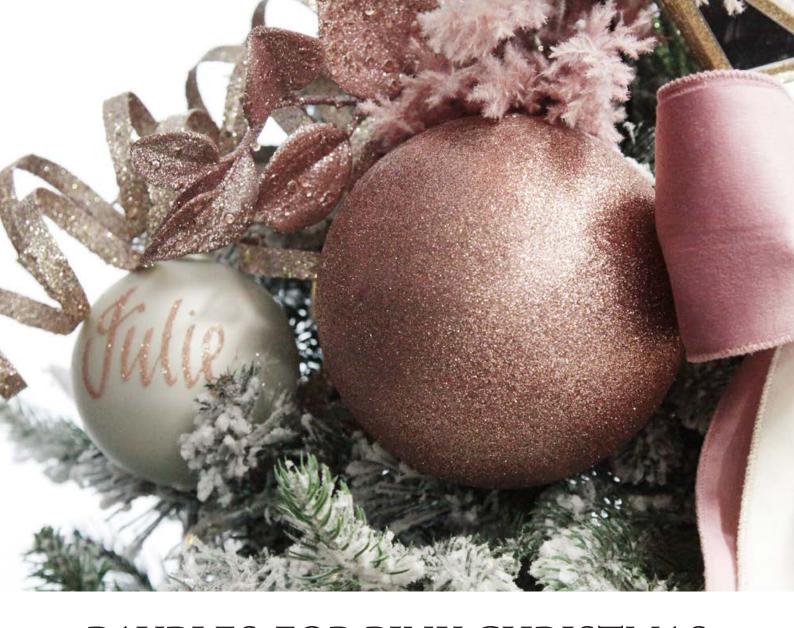

### **MAKING CHRISTMAS** Dersonal

MANY OF THE CHRISTMAS BAUBLES, STOCKINGS AND DECORATIONS IN **OUR RANGE HAVE BEEN** CAREFULLY DESIGNED AND SELECTED TO ALLOW FOR A NAME OR MESSAGE TO BE ADDED IN BEAUTIFUL **GLITTER CALLIGRAPHY OR** VINYL DECAL. EACH ONE IS INDIVIDUALLY HAND DONE BY OUR TALENTED ARTISTS, MAKING IT A UNIQUE KEEPSAKE THAT WILL BE TREASURED FOR MANY YEARS TO COME.

### BAUBLES FOR PINK CHRISTMAS

1. CANDY PINK GLASS PERSONALISED CHRISTMAS BAUBLE, 2. PEARL GLASS PERSONALISED CHRISTMAS BAUBLE, 3. ROSE GOLD JUMBO SHATTERPROOF CHRISTMAS BAUBLE (AVAILABLE IN 25CM MATT, 25CM GLOSS, 15CM GLITTER AND 15CM MATT. SOLD SEPARATELY), 4. MINT GREEN JUMBO SHATTERPROOF CHRISTMAS BAUBLE (AVAILABLE IN 25CM MATT, 25CM GLOSS, 15CM GLITTER AND 15CM MATT. SOLD SEPARATELY).