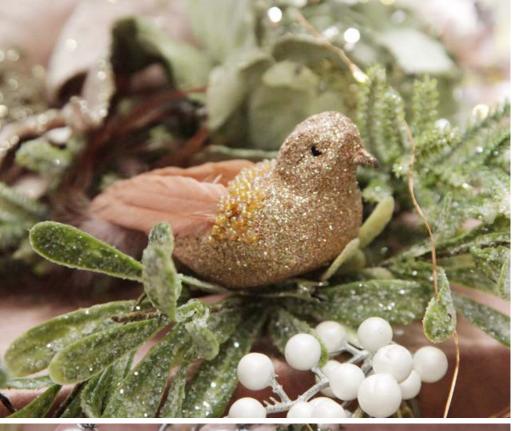

ENJOY ADDING AN EXTRA SPRINKLING OF WONDER AND MAGIC WITH ETHEREAL ANGELS, ELEGANT ELVES, WONDROUS ROCKING HORSES AND DELIGHTFUL BIRDS AND BUTTERFLIES.

PINK GLITTER ROUND LEAF SPRAY,
 PINK BERRY CHRISTMAS SPRAY,
 PINK PEARL GLITTER BERRY SPRAY,
 MIXED PINE AND CONE SNOWY CHRISTMAS SPRAY,
 LUSH FLOCKED GREEN PINE CHRISTMAS GARLAND WITH PINECONES.

1. IVORY GOLD DRAGONFLY CLIP DECORATION, 2. SOFT PINK BIRD CLIP, 3. CHAMPAGNE BUTTERFLY CLIP,
4. ANTIQUE GOLD 3D REINDEER CHRISTMAS STOCKING HANGER, 5. MINI PINK BOTTLE BRUSH CHRISTMAS TREE WITH GLITTER TOP - SET OF 2,
6. ANTIQUE GOLD 3D TREE CHRISTMAS STOCKING HANGER, 7. DELUXE GOLD ANGEL CHRISTMAS TREE TOPPER ORNAMENT