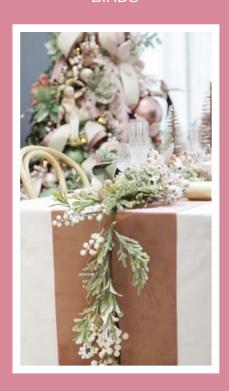

LAYERING IS THE SECRET
TO A DREAMY PINK
CHRISTMAS TABLE. START
WITH A LUXE VELVET TABLE
RUNNER, THEN LAYER
TWO COMPLIMENTARY
GARLANDS AND EMBELLISH
WITH MAGICAL FESTIVE
FLORALS, BUTTERFLIES AND
BIRDS

CASCADE YOUR TABLE RUNNER AND GARLAND OVER THE END OF THE TABLE

1. LUXE PINK VELVET TABLE RUNNER, 2. WHITE BERRY AND FROSTED LEAF CHRISTMAS GARLAND, 3. PINK PEARL CHRISTMAS GARLAND.

1. GOLD GLITTER FOLIAGE CHRISTMAS BON BONS - SET OF 6, 2. PERSONALISED LASER CUT NAMES IN MIRROR ROSE GOLD MATERIAL, 3. SAGE GLITTER PINECONE CLUSTERS - SET OF 2 AND ROSE GOLD GLITTER PINECONE CLUSTERS - SET OF 2 (SOLD SEPARATELY), 4. CHAMPAGNE PEBBLE ROUND CHARGER PLATE, 5. ROSE GOLD SUNBURST ROUND CHARGER PLATE.