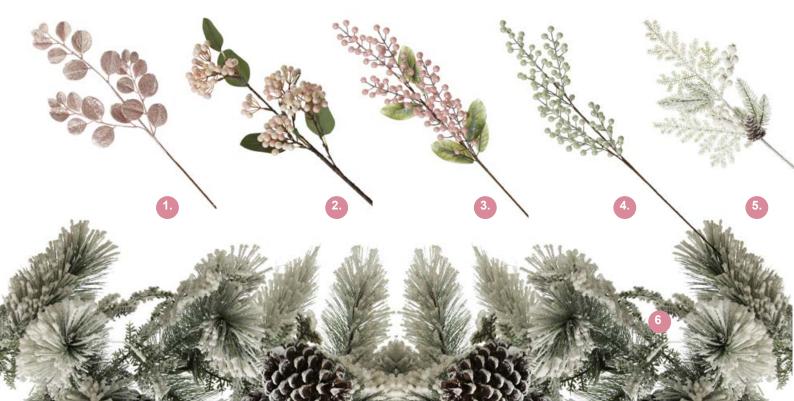

PINK GLITTER ROUND LEAF SPRAY,
 PINK BERRY CHRISTMAS SPRAY,
 PINK PEARL GLITTER BERRY SPRAY,
 MIXED PINE AND CONE SNOWY CHRISTMAS SPRAY,
 LUSH FLOCKED GREEN PINE CHRISTMAS GARLAND WITH PINECONES.

1. IVORY GOLD DRAGONFLY CLIP DECORATION, 2. SOFT PINK BIRD CLIP, 3. CHAMPAGNE BUTTERFLY CLIP,
4. ANTIQUE GOLD 3D REINDEER CHRISTMAS STOCKING HANGER, 5. MINI PINK BOTTLE BRUSH CHRISTMAS TREE WITH GLITTER TOP - SET OF 2,
6. ANTIQUE GOLD 3D TREE CHRISTMAS STOCKING HANGER, 7. DELUXE GOLD ANGEL CHRISTMAS TREE TOPPER ORNAMENT