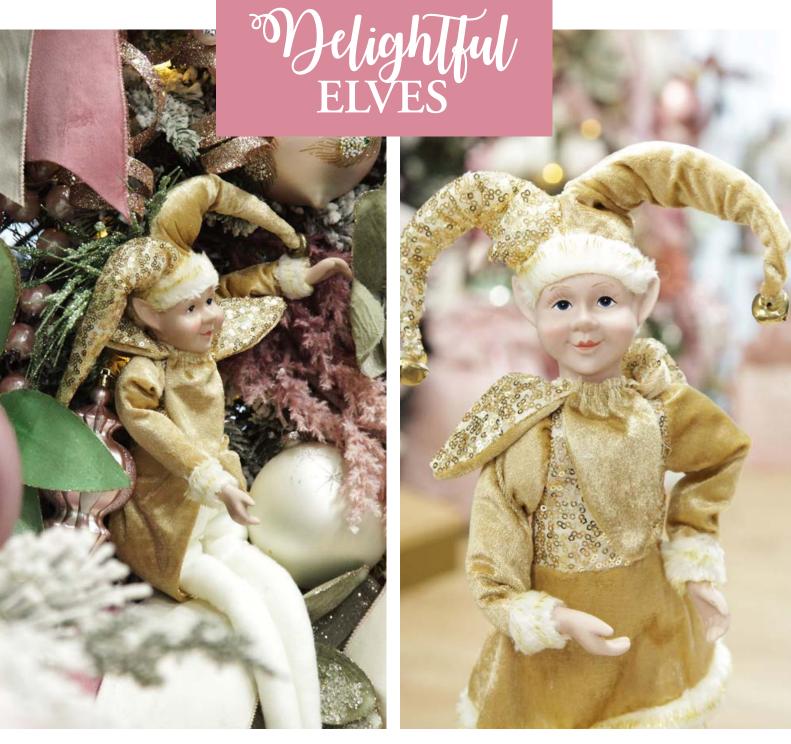

ENJOY ADDING AN EXTRA SPRINKLING OF WONDER AND MAGIC WITH ETHEREAL ANGELS, ELEGANT ELVES, WONDROUS ROCKING HORSES AND DELIGHTFUL BIRDS AND BUTTERFLIES.

 ${\tt 1.\,IVORY\,MAGNOLIA\,FLOWER\,STEM,\,\,2.\,MEDIUM\,ROSE\,GOLD\,GLITTER\,BOTTLE\,BRUSH\,CHRISTMAS\,TREE,}\\$ 3. LARGE ELEGANT PINK VELVET BIRD WITH SEQUINS AND FEATHER TAIL.

1. GOLD ELF SITTING CHRISTMAS ORNAMENT IN TUNIC AND COAT, 2. GOLD ELF SITTING CHRISTMAS ORNAMENT IN TUNIC AND COAT 3. GOLD ELF ON BAUBLE CHRISTMAS ORNAMENT IN TUNIC AND COAT, (EACH SOLD SEPARATELY).