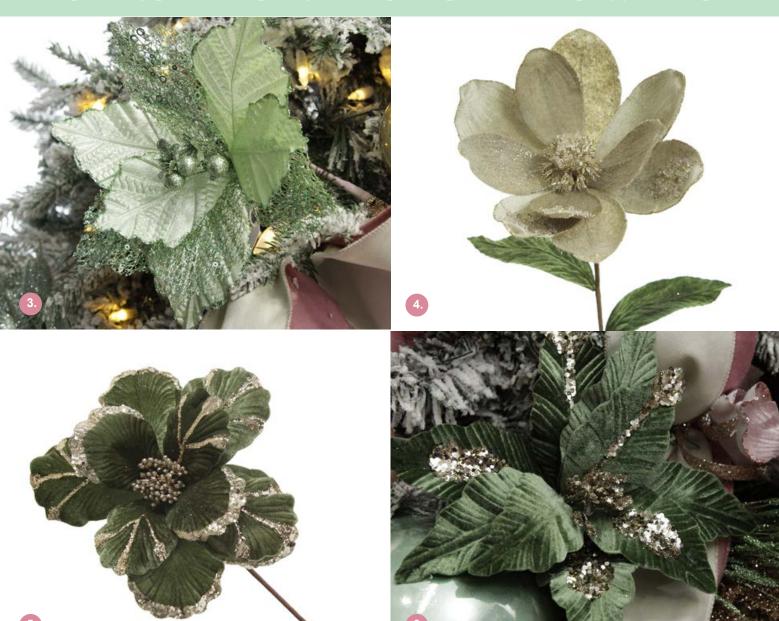

### SENSATIONAL SAGE FLOWERS

1. SAGE VELVET POINSETTIA FLOWER CLIP WITH GLITTER TRIM, 2. MINT GREEN LILY FLOWER STEM WITH GOLD GLITTER TRIM, 3. MESH AND SHINY MINT POINSETTIA FLOWER CLIP, 4. SAGE MIXED PETAL MAGNOLIA FLOWER STEM WITH BEADS, 5. GREEN VELVET WITH GOLD SEQUINS MAGNOLIA FLOWER STEM, 6. GREEN VELVET WITH GOLD SEQUINS POINSETTIA FLOWER STEM.