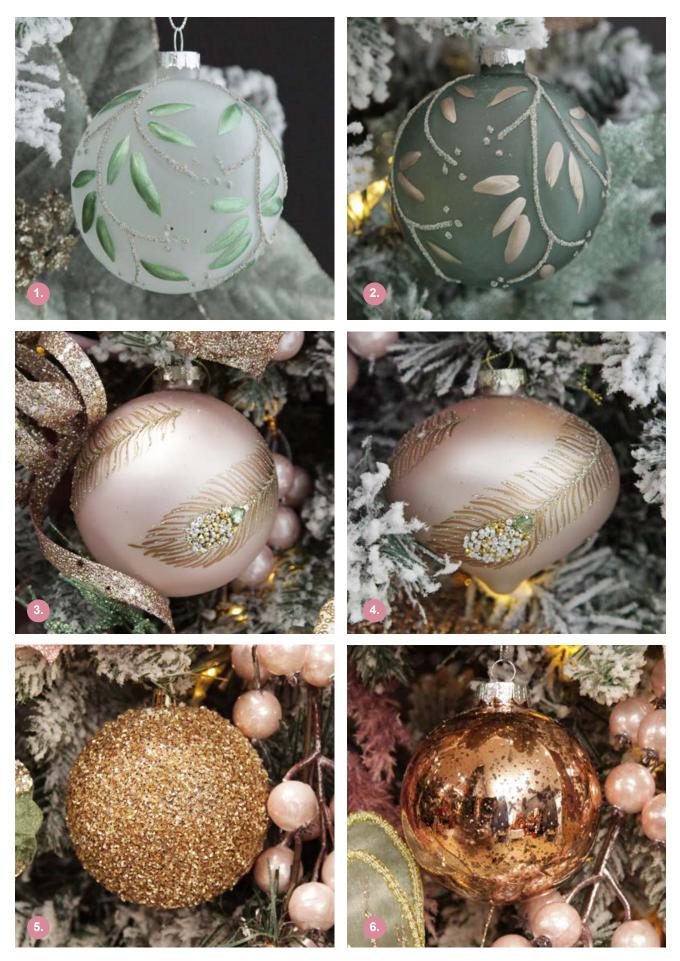

1. FROSTED WHITE BAUBLE WITH GREEN LEAVES, 2. FROSTED SAGE BAUBLE WITH CHAMPAGNE LEAVES, 3 & 4. PINK JEWELLED FEATHER CHRISTMAS BAUBLE AND ONION BAUBLE - SET OF 2, 5 & 6. ROSE GOLD SEQUIN AND MERCURY CHRISTMAS BAUBLES - SET OF 2.