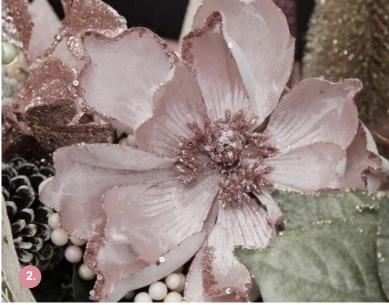

### DREAMY PINK FLOWERS

1. BABY PINK SATIN POINSETTIA FLOWER STEM WITH BEADED SEQUIN HIGHLIGHTS, 2. BABY PINK SATIN MAGNOLIA FLOWER STEM WITH SEQUIN TIPS, 3. BABY PINK VELVET MAGNOLIA FLOWER STEM WITH SEQUIN TIPS, 4. BABY PINK VELVET POINSETTIA FLOWER STEM WITH GREEN LEAVES, 5. LARGE PINK POINSETTIA FLOWER STEM WITH GLITTER TRIM, 6. PINK OMBRE MAGNOLIA FLOWER STEM.

### SENSATIONAL SAGE FLOWERS

1. SAGE VELVET POINSETTIA FLOWER CLIP WITH GLITTER TRIM, 2. MINT GREEN LILY FLOWER STEM WITH GOLD GLITTER TRIM, 3. MESH AND SHINY MINT POINSETTIA FLOWER CLIP, 4. SAGE MIXED PETAL MAGNOLIA FLOWER STEM WITH BEADS, 5. GREEN VELVET WITH GOLD SEQUINS MAGNOLIA FLOWER STEM, 6. GREEN VELVET WITH GOLD SEQUINS POINSETTIA FLOWER STEM.