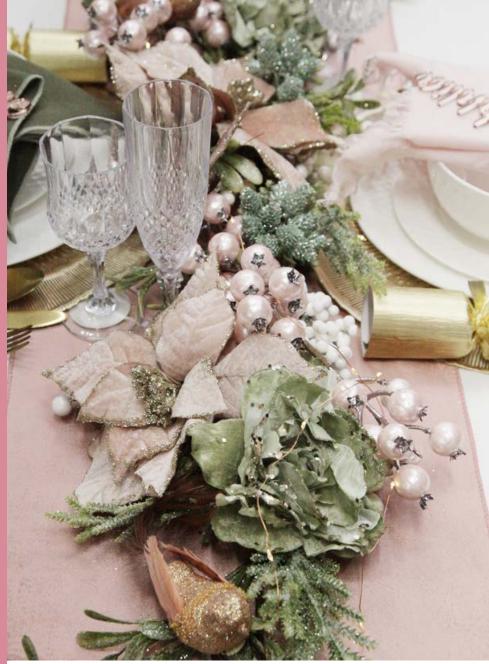

LAYERING IS THE SECRET
TO A DREAMY PINK
CHRISTMAS TABLE. START
WITH A LUXE VELVET TABLE
RUNNER, THEN LAYER
TWO COMPLIMENTARY
GARLANDS AND EMBELLISH
WITH MAGICAL FESTIVE
FLORALS, BUTTERFLIES AND
BIRDS

CASCADE YOUR TABLE RUNNER AND GARLAND OVER THE END OF THE TABLE

1. LUXE PINK VELVET TABLE RUNNER, 2. WHITE BERRY AND FROSTED LEAF CHRISTMAS GARLAND, 3. PINK PEARL CHRISTMAS GARLAND.

1. GOLD GLITTER FOLIAGE CHRISTMAS BON BONS - SET OF 6, 2. PERSONALISED LASER CUT NAMES IN MIRROR ROSE GOLD MATERIAL, 3. SAGE GLITTER PINECONE CLUSTERS - SET OF 2 AND ROSE GOLD GLITTER PINECONE CLUSTERS - SET OF 2 (SOLD SEPARATELY), 4. CHAMPAGNE PEBBLE ROUND CHARGER PLATE, 5. ROSE GOLD SUNBURST ROUND CHARGER PLATE.