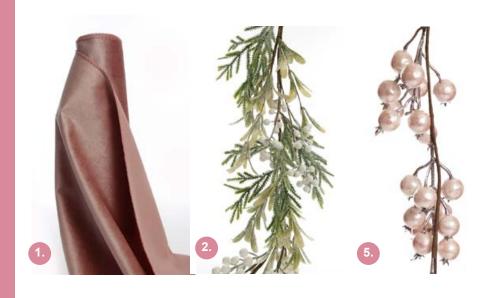

1. LUXE PINK VELVET TABLE RUNNER, 2. WHITE BERRY AND FROSTED LEAF CHRISTMAS GARLAND, 3. PINK PEARL CHRISTMAS GARLAND.

1. GOLD GLITTER FOLIAGE CHRISTMAS BON BONS - SET OF 6, 2. PERSONALISED LASER CUT NAMES IN MIRROR ROSE GOLD MATERIAL, 3. SAGE GLITTER PINECONE CLUSTERS - SET OF 2 AND ROSE GOLD GLITTER PINECONE CLUSTERS - SET OF 2 (SOLD SEPARATELY), 4. CHAMPAGNE PEBBLE ROUND CHARGER PLATE, 5. ROSE GOLD SUNBURST ROUND CHARGER PLATE.