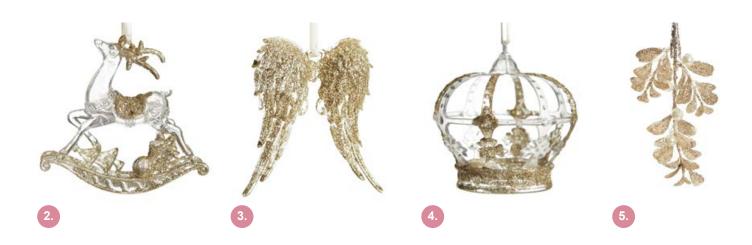

1. BABY PINK CHRISTMAS FINIAL DECORATION, 2. CHAMPAGNE GLITTER AND CLEAR ROCKING HORSE CHRISTMAS DECORATION, 3. CHAMPAGNE ANGEL WINGS CHRISTMAS DECORATION, 4. CHAMPAGNE GLITTER AND CLEAR CROWN CHRISTMAS DECORATION, 5. CHAMPAGNE GLITTER LEAF AND PEARLS TREE DECORATION.