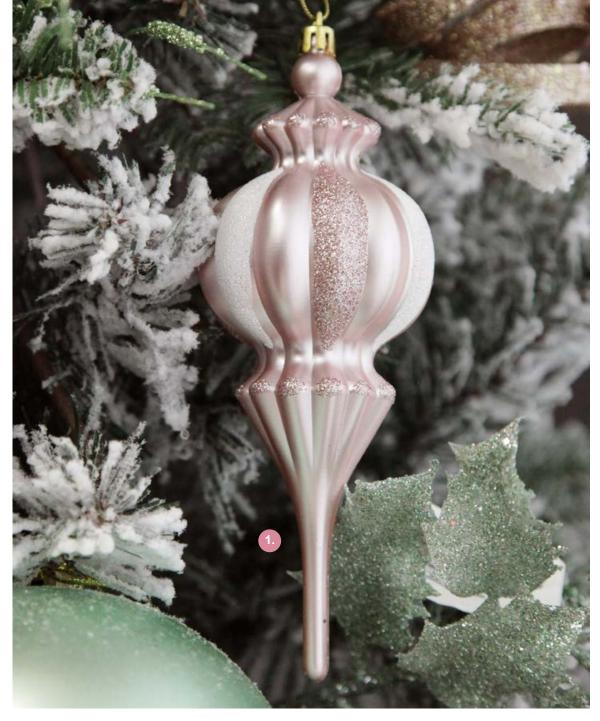

1. BABY PINK CHRISTMAS FINIAL DECORATION, 2. CHAMPAGNE GLITTER AND CLEAR ROCKING HORSE CHRISTMAS DECORATION, 3. CHAMPAGNE ANGEL WINGS CHRISTMAS DECORATION, 4. CHAMPAGNE GLITTER AND CLEAR CROWN CHRISTMAS DECORATION, 5. CHAMPAGNE GLITTER LEAF AND PEARLS TREE DECORATION.