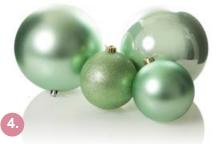

### BAUBLES FOR PINK CHRISTMAS

1. CANDY PINK GLASS PERSONALISED CHRISTMAS BAUBLE, 2. PEARL GLASS PERSONALISED CHRISTMAS BAUBLE, 3. ROSE GOLD JUMBO SHATTERPROOF CHRISTMAS BAUBLE (AVAILABLE IN 25CM MATT, 25CM GLOSS, 15CM GLITTER AND 15CM MATT. SOLD SEPARATELY), 4. MINT GREEN JUMBO SHATTERPROOF CHRISTMAS BAUBLE (AVAILABLE IN 25CM MATT, 25CM GLOSS, 15CM GLITTER AND 15CM MATT. SOLD SEPARATELY).