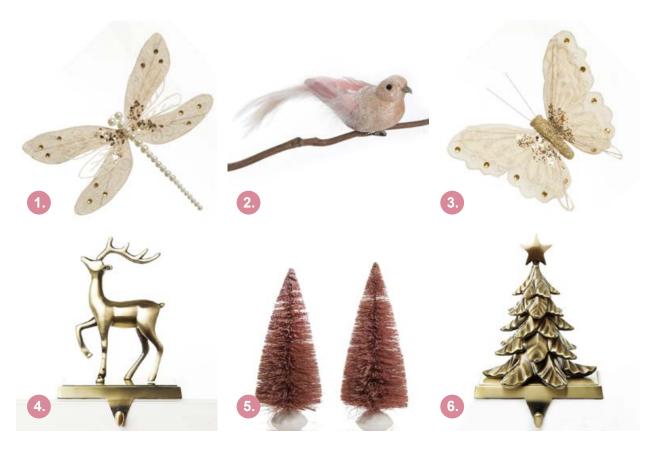

PINK GLITTER ROUND LEAF SPRAY,
 PINK BERRY CHRISTMAS SPRAY,
 PINK PEARL GLITTER BERRY SPRAY,
 MIXED PINE AND CONE SNOWY CHRISTMAS SPRAY,
 LUSH FLOCKED GREEN PINE CHRISTMAS GARLAND WITH PINECONES.

1. IVORY GOLD DRAGONFLY CLIP DECORATION, 2. SOFT PINK BIRD CLIP, 3. CHAMPAGNE BUTTERFLY CLIP,
4. ANTIQUE GOLD 3D REINDEER CHRISTMAS STOCKING HANGER, 5. MINI PINK BOTTLE BRUSH CHRISTMAS TREE WITH GLITTER TOP - SET OF 2,
6. ANTIQUE GOLD 3D TREE CHRISTMAS STOCKING HANGER, 7. DELUXE GOLD ANGEL CHRISTMAS TREE TOPPER ORNAMENT