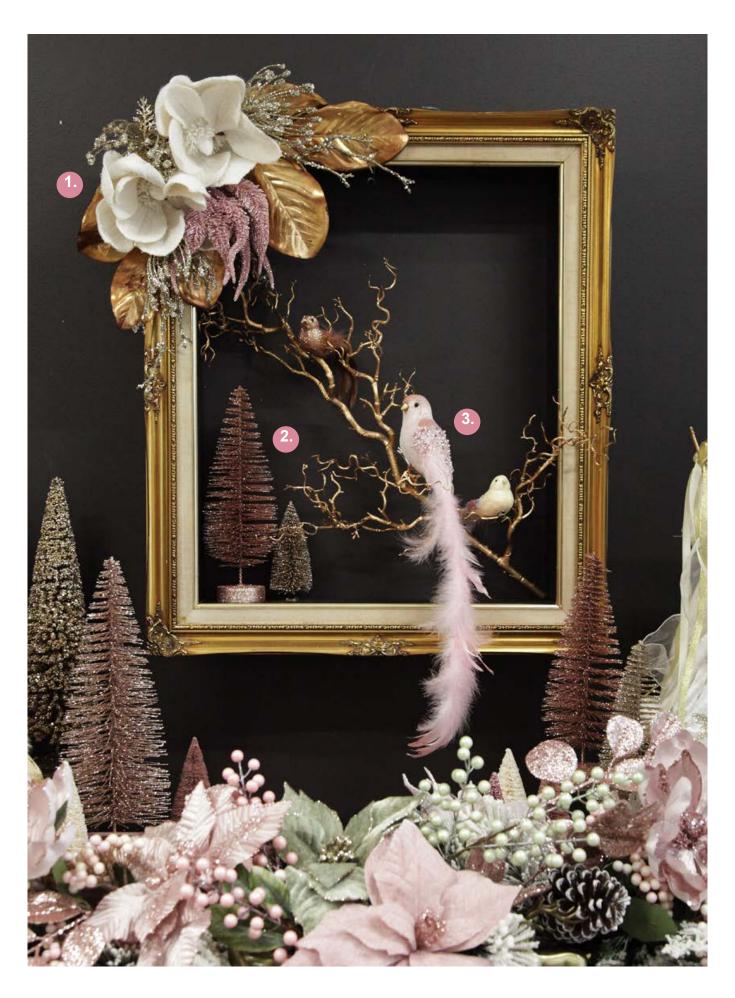

THIS PINK CHRISTMAS
DREAMS SHADOW BOX CRAFT
PROJECT IS THE PERFECT WAY
TO ADD A LITTLE GLAMOUR
AND SPARKLE TO AN EMPTY
WALL. WITH A LICK OF
PAINT AND SOME GLITTERY
EMBELLISHMENTS, YOU CAN
EASILY TRANSFORM A PLAIN
WHITE SHADOW BOX INTO AN
ELEGANT AND UNIQUE PINK
CHRISTMAS DREAMS
DÉCOR FEATURE.