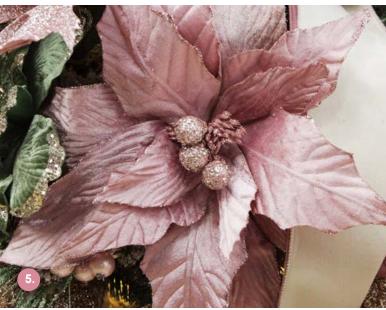

### DREAMY PINK FLOWERS

1. BABY PINK SATIN POINSETTIA FLOWER STEM WITH BEADED SEQUIN HIGHLIGHTS, 2. BABY PINK SATIN MAGNOLIA FLOWER STEM WITH SEQUIN TIPS, 3. BABY PINK VELVET MAGNOLIA FLOWER STEM WITH SEQUIN TIPS, 4. BABY PINK VELVET POINSETTIA FLOWER STEM WITH GREEN LEAVES, 5. LARGE PINK POINSETTIA FLOWER STEM WITH GLITTER TRIM, 6. PINK OMBRE MAGNOLIA FLOWER STEM.