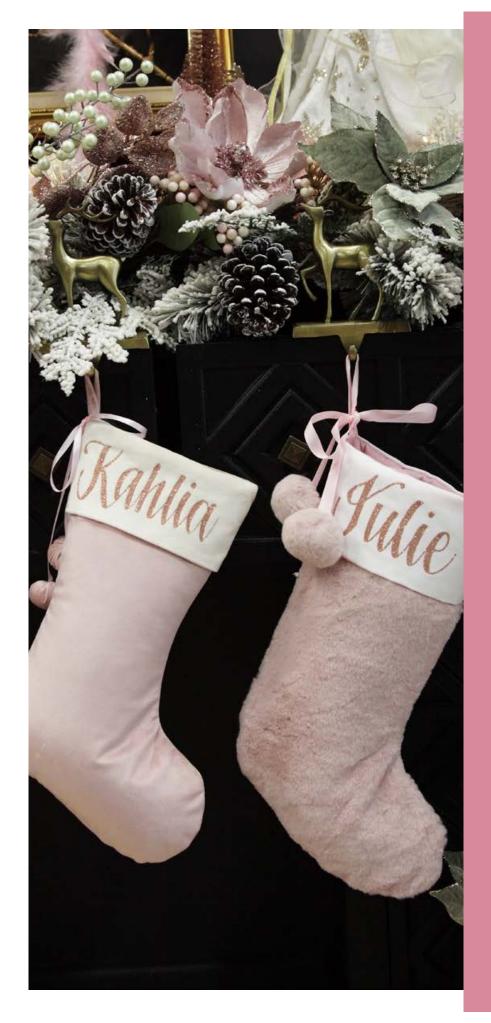

### **MAKING CHRISTMAS** Dersonal

MANY OF THE CHRISTMAS BAUBLES, STOCKINGS AND DECORATIONS IN **OUR RANGE HAVE BEEN** CAREFULLY DESIGNED AND SELECTED TO ALLOW FOR A NAME OR MESSAGE TO BE ADDED IN BEAUTIFUL **GLITTER CALLIGRAPHY OR** VINYL DECAL. EACH ONE IS INDIVIDUALLY HAND DONE BY OUR TALENTED ARTISTS, MAKING IT A UNIQUE KEEPSAKE THAT WILL BE TREASURED FOR MANY YEARS TO COME.