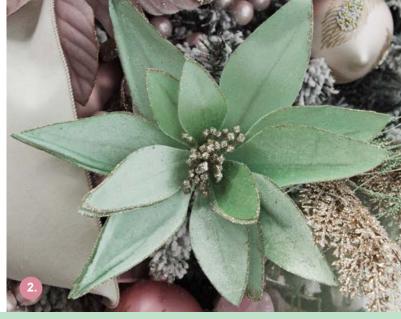

### SENSATIONAL SAGE FLOWERS

1. SAGE VELVET POINSETTIA FLOWER CLIP WITH GLITTER TRIM, 2. MINT GREEN LILY FLOWER STEM WITH GOLD GLITTER TRIM, 3. MESH AND SHINY MINT POINSETTIA FLOWER CLIP, 4. SAGE MIXED PETAL MAGNOLIA FLOWER STEM WITH BEADS, 5. GREEN VELVET WITH GOLD SEQUINS MAGNOLIA FLOWER STEM, 6. GREEN VELVET WITH GOLD SEQUINS POINSETTIA FLOWER STEM.