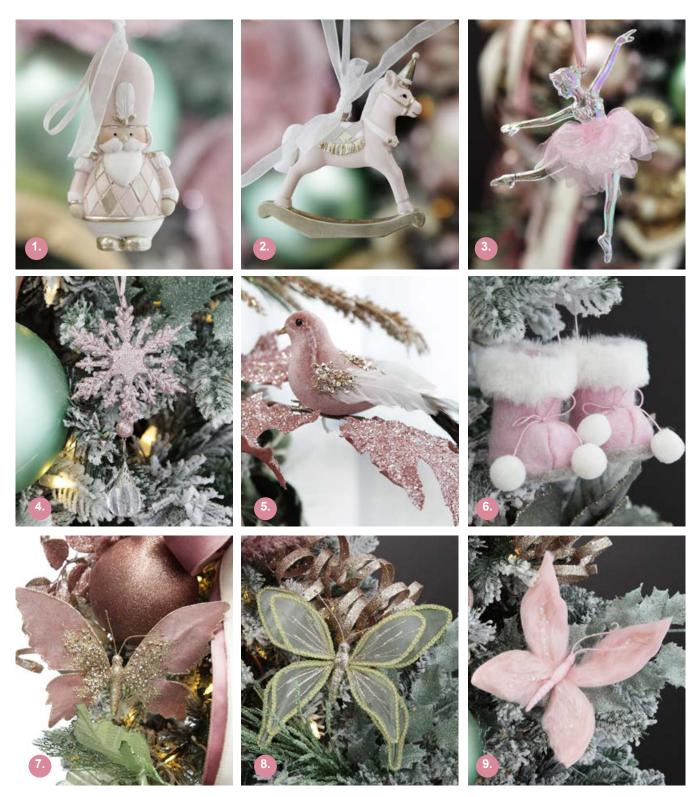

ENJOY ADDING AN EXTRA SPRINKLING OF WONDER AND MAGIC WITH ETHEREAL ANGELS, ELEGANT ELVES, WONDROUS ROCKING HORSES AND DELIGHTFUL BIRDS AND BUTTERFLIES.

### Meany Wink Christmas TREE DECORATIONS

1 & 2. ADORABLE PINK ROCKING HORSE AND NUTCRACKER CHRISTMAS DECORATION - SET OF 2, 3. DANCING BALLERINA TREE DECORATION WITH PINK TULLE TUTU, 4. PINK GLITTER SNOWFLAKE WITH CRYSTAL DROP CHRISTMAS DECORATION, 5. PINK VELVET BIRD WITH SEQUINS, 6. ADORABLE PINK MINI MOCCASINS TREE DECORATION, 7. PINK VELVET AND SEQUIN BUTTERFLY, 8. SAGE GREEN AND SEQUIN DELICATE BUTTERFLY, 9. PINK FUR BUTTERFLY CLIP.