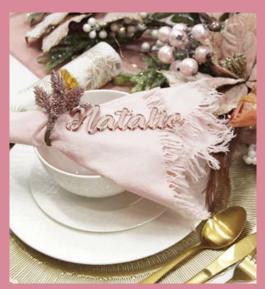

### **MAKING CHRISTMAS** Dersonal

MANY OF THE CHRISTMAS BAUBLES, STOCKINGS AND DECORATIONS IN **OUR RANGE HAVE BEEN** CAREFULLY DESIGNED AND SELECTED TO ALLOW FOR A NAME OR MESSAGE TO BE ADDED IN BEAUTIFUL **GLITTER CALLIGRAPHY OR** VINYL DECAL. EACH ONE IS INDIVIDUALLY HAND DONE BY OUR TALENTED ARTISTS, MAKING IT A UNIQUE KEEPSAKE THAT WILL BE TREASURED FOR MANY YEARS TO COME.