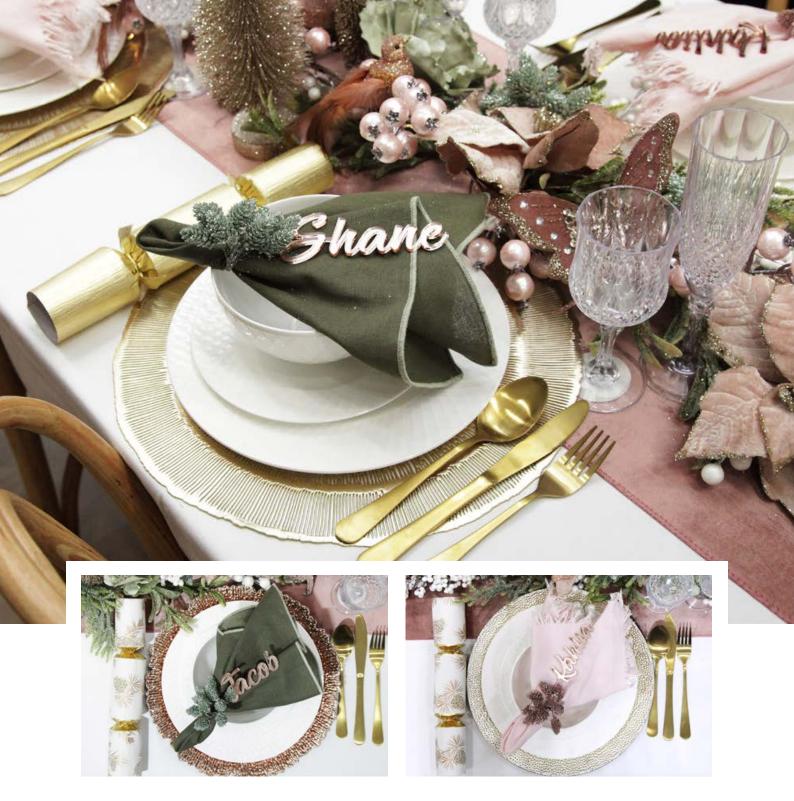

LAYERING IS THE SECRET
TO A DREAMY PINK
CHRISTMAS TABLE. START
WITH A LUXE VELVET TABLE
RUNNER, THEN LAYER
TWO COMPLIMENTARY
GARLANDS AND EMBELLISH
WITH MAGICAL FESTIVE
FLORALS, BUTTERFLIES AND
BIRDS

CASCADE YOUR TABLE RUNNER AND GARLAND OVER THE END OF THE TABLE

1. LUXE PINK VELVET TABLE RUNNER, 2. WHITE BERRY AND FROSTED LEAF CHRISTMAS GARLAND, 3. PINK PEARL CHRISTMAS GARLAND.

1. GOLD GLITTER FOLIAGE CHRISTMAS BON BONS - SET OF 6, 2. PERSONALISED LASER CUT NAMES IN MIRROR ROSE GOLD MATERIAL, 3. SAGE GLITTER PINECONE CLUSTERS - SET OF 2 AND ROSE GOLD GLITTER PINECONE CLUSTERS - SET OF 2 (SOLD SEPARATELY), 4. CHAMPAGNE PEBBLE ROUND CHARGER PLATE, 5. ROSE GOLD SUNBURST ROUND CHARGER PLATE.

- 2. ROSE GOLD BEADED GLITTER BIRD,
- 3. MEDIUM ROSE GOLD GLITTER BOTTLE BRUSH CHRISTMAS TREE AND MEDIUM CHAMPAGNE GLITTER BOTTLE BRUSH CHRISTMAS TREE (SOLD SEPARATELY),
- 4. BABY PINK VELVET POINSETTIA FLOWER CLIP WITH GLITTER TRIM,
- 5. FROSTED SAGE GREEN AND SEQUIN GOLD PEONY FLOWER CLIP,
- 6. COPPER SEED FAIRY LIGHTS.