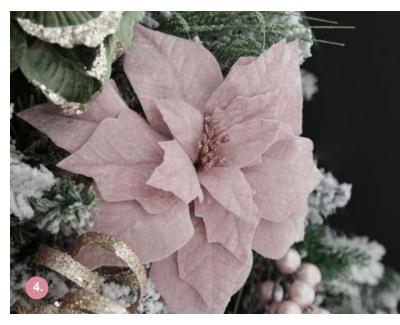

### DREAMY PINK FLOWERS

1. BABY PINK SATIN POINSETTIA FLOWER STEM WITH BEADED SEQUIN HIGHLIGHTS, 2. BABY PINK SATIN MAGNOLIA FLOWER STEM WITH SEQUIN TIPS, 3. BABY PINK VELVET MAGNOLIA FLOWER STEM WITH SEQUIN TIPS, 4. BABY PINK VELVET POINSETTIA FLOWER STEM WITH GREEN LEAVES, 5. LARGE PINK POINSETTIA FLOWER STEM WITH GLITTER TRIM, 6. PINK OMBRE MAGNOLIA FLOWER STEM.