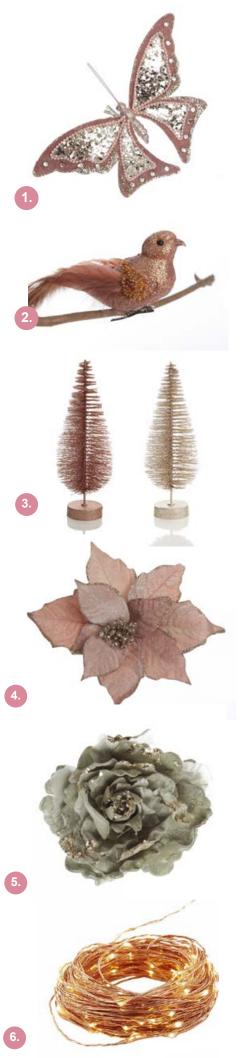

- 2. ROSE GOLD BEADED GLITTER BIRD,
- 3. MEDIUM ROSE GOLD GLITTER BOTTLE BRUSH CHRISTMAS TREE AND MEDIUM CHAMPAGNE GLITTER BOTTLE BRUSH CHRISTMAS TREE (SOLD SEPARATELY),
- 4. BABY PINK VELVET POINSETTIA FLOWER CLIP WITH GLITTER TRIM,
- 5. FROSTED SAGE GREEN AND SEQUIN GOLD PEONY FLOWER CLIP,
- 6. COPPER SEED FAIRY LIGHTS.