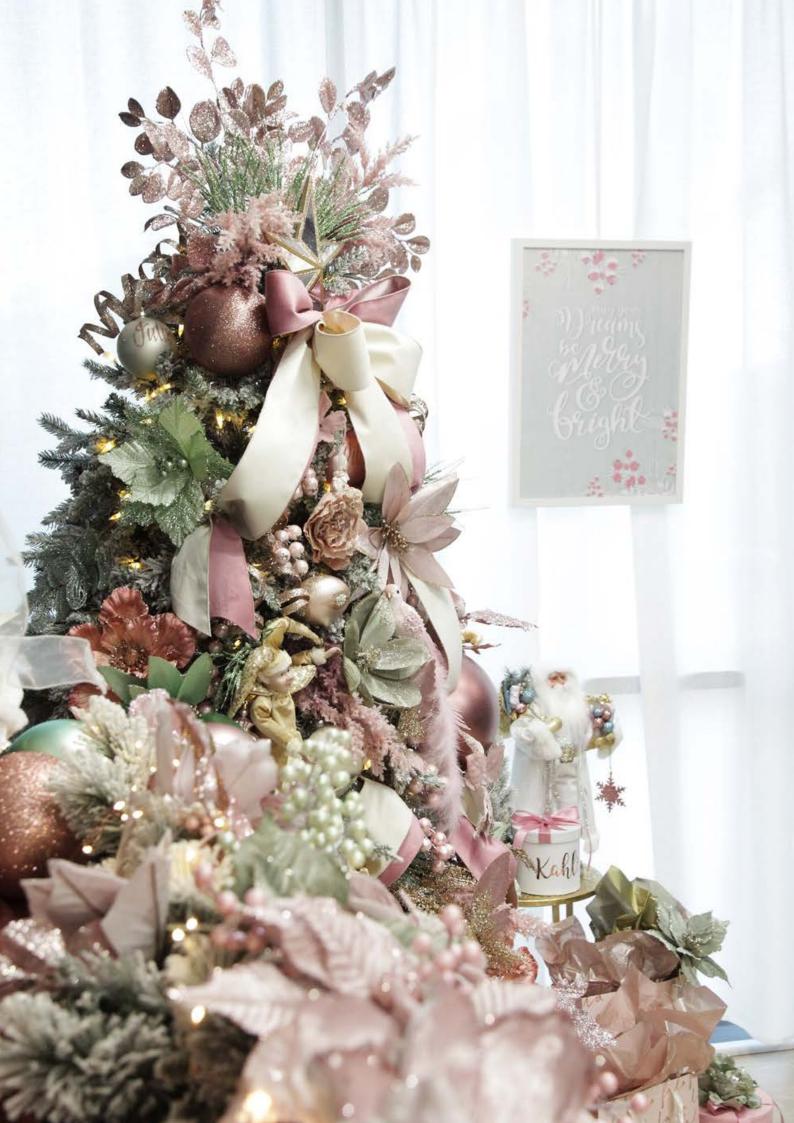

SOFT AND SUBTLE ELEMENTS ARE THE KEY TO TRANSFORMING YOUR HOME INTO A MAGICAL PINK CHRISTMAS DREAM WONDERLAND. LUXURIOUS VELVET, IRIDESCENT PEARL AND DELICATELY SHIMMERING GLITTER COMBINE SEAMLESSLY WITH SNOW TIPPED FLORALS AND FROSTED BAUBLES. THERE IS NO INDIVIDUAL HERO OR FOCUS ELEMENT HERE. RATHER, THE STATEMENT IS THE COLLECTIVE IMPACT OF EACH CAREFULLY CHOSEN PIECE.

### DREAMY PINK FLOWERS

1. BABY PINK SATIN POINSETTIA FLOWER STEM WITH BEADED SEQUIN HIGHLIGHTS, 2. BABY PINK SATIN MAGNOLIA FLOWER STEM WITH SEQUIN TIPS, 3. BABY PINK VELVET MAGNOLIA FLOWER STEM WITH SEQUIN TIPS, 4. BABY PINK VELVET POINSETTIA FLOWER STEM WITH GREEN LEAVES, 5. LARGE PINK POINSETTIA FLOWER STEM WITH GLITTER TRIM, 6. PINK OMBRE MAGNOLIA FLOWER STEM.