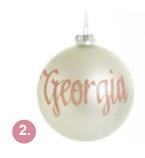

### **MAKING CHRISTMAS** Dersonal

MANY OF THE CHRISTMAS BAUBLES, STOCKINGS AND DECORATIONS IN **OUR RANGE HAVE BEEN** CAREFULLY DESIGNED AND SELECTED TO ALLOW FOR A NAME OR MESSAGE TO BE ADDED IN BEAUTIFUL **GLITTER CALLIGRAPHY OR** VINYL DECAL. EACH ONE IS INDIVIDUALLY HAND DONE BY OUR TALENTED ARTISTS, MAKING IT A UNIQUE KEEPSAKE THAT WILL BE TREASURED FOR MANY YEARS TO COME.