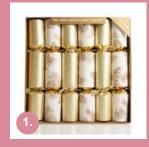

1. LUXE PINK VELVET TABLE RUNNER, 2. WHITE BERRY AND FROSTED LEAF CHRISTMAS GARLAND, 3. PINK PEARL CHRISTMAS GARLAND.

1. GOLD GLITTER FOLIAGE CHRISTMAS BON BONS - SET OF 6, 2. PERSONALISED LASER CUT NAMES IN MIRROR ROSE GOLD MATERIAL, 3. SAGE GLITTER PINECONE CLUSTERS - SET OF 2 AND ROSE GOLD GLITTER PINECONE CLUSTERS - SET OF 2 (SOLD SEPARATELY), 4. CHAMPAGNE PEBBLE ROUND CHARGER PLATE, 5. ROSE GOLD SUNBURST ROUND CHARGER PLATE.