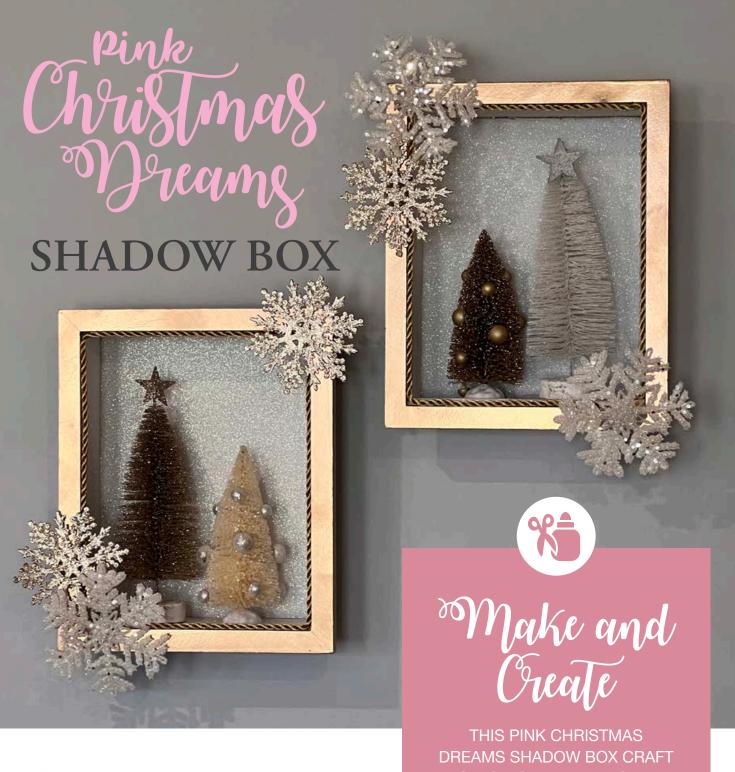

THIS PINK CHRISTMAS
DREAMS SHADOW BOX CRAFT
PROJECT IS THE PERFECT WAY
TO ADD A LITTLE GLAMOUR
AND SPARKLE TO AN EMPTY
WALL. WITH A LICK OF
PAINT AND SOME GLITTERY
EMBELLISHMENTS, YOU CAN
EASILY TRANSFORM A PLAIN
WHITE SHADOW BOX INTO AN
ELEGANT AND UNIQUE PINK
CHRISTMAS DREAMS
DÉCOR FEATURE.

**CLICK HERE FOR INSTRUCTIONS** 