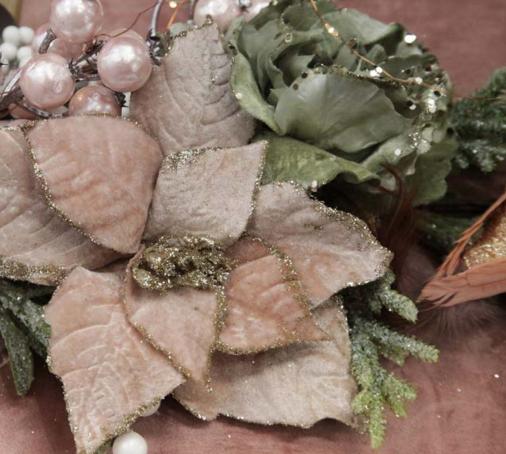

### DREAMY PINK FLOWERS

1. BABY PINK SATIN POINSETTIA FLOWER STEM WITH BEADED SEQUIN HIGHLIGHTS, 2. BABY PINK SATIN MAGNOLIA FLOWER STEM WITH SEQUIN TIPS, 3. BABY PINK VELVET MAGNOLIA FLOWER STEM WITH SEQUIN TIPS, 4. BABY PINK VELVET POINSETTIA FLOWER STEM WITH GREEN LEAVES, 5. LARGE PINK POINSETTIA FLOWER STEM WITH GLITTER TRIM, 6. PINK OMBRE MAGNOLIA FLOWER STEM.