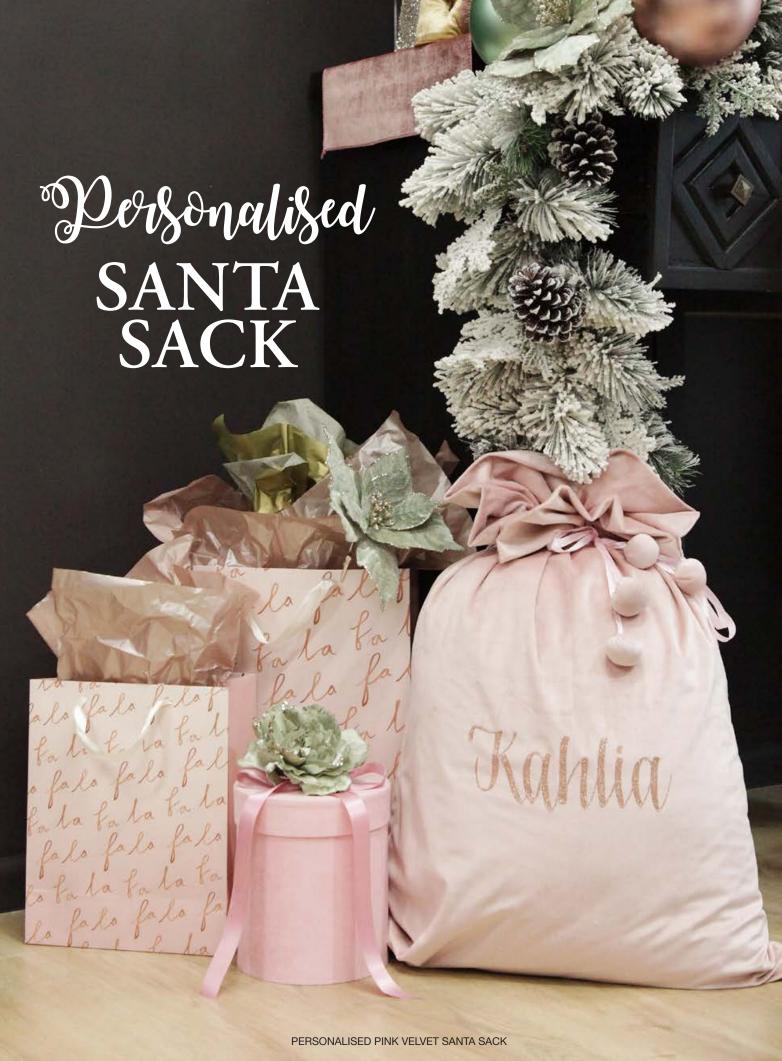

### **MAKING CHRISTMAS** Dersonal

MANY OF THE CHRISTMAS BAUBLES, STOCKINGS AND DECORATIONS IN **OUR RANGE HAVE BEEN** CAREFULLY DESIGNED AND SELECTED TO ALLOW FOR A NAME OR MESSAGE TO BE ADDED IN BEAUTIFUL **GLITTER CALLIGRAPHY OR** VINYL DECAL. EACH ONE IS INDIVIDUALLY HAND DONE BY OUR TALENTED ARTISTS, MAKING IT A UNIQUE KEEPSAKE THAT WILL BE TREASURED FOR MANY YEARS TO COME.

## Dersonalised BAUBLES

CANDY PINK GLASS PERSONALISED CHRISTMAS BAUBLE