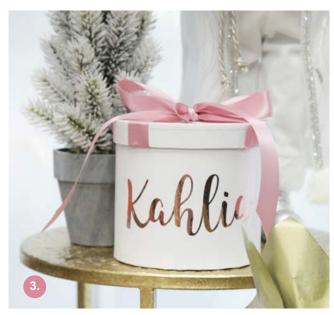

### **MAKING CHRISTMAS** Dersonal

MANY OF THE CHRISTMAS BAUBLES, STOCKINGS AND DECORATIONS IN **OUR RANGE HAVE BEEN** CAREFULLY DESIGNED AND SELECTED TO ALLOW FOR A NAME OR MESSAGE TO BE ADDED IN BEAUTIFUL **GLITTER CALLIGRAPHY OR** VINYL DECAL. EACH ONE IS INDIVIDUALLY HAND DONE BY OUR TALENTED ARTISTS, MAKING IT A UNIQUE KEEPSAKE THAT WILL BE TREASURED FOR MANY YEARS TO COME.

- 1. WHITE FAUX FUR TREE SKIRT,
- 2. DELUXE PINK SUEDE ROUND GIFTBOX MEDIUM, PERSONALISED LASER CUT NAMES IN MIRROR ROSE GOLD MATERIAL AND FROSTED SAGE GREEN AND SEQUIN GOLD PEONY FLOWER CLIP.
- 3. PERSONALISED WHITE ROUND GIFT BOX WITH BABY PINK RIBBON BOW - MEDIUM.