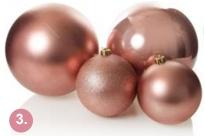

### BAUBLES FOR PINK CHRISTMAS

1. CANDY PINK GLASS PERSONALISED CHRISTMAS BAUBLE, 2. PEARL GLASS PERSONALISED CHRISTMAS BAUBLE, 3. ROSE GOLD JUMBO SHATTERPROOF CHRISTMAS BAUBLE (AVAILABLE IN 25CM MATT, 25CM GLOSS, 15CM GLITTER AND 15CM MATT. SOLD SEPARATELY), 4. MINT GREEN JUMBO SHATTERPROOF CHRISTMAS BAUBLE (AVAILABLE IN 25CM MATT, 25CM GLOSS, 15CM GLITTER AND 15CM MATT. SOLD SEPARATELY).