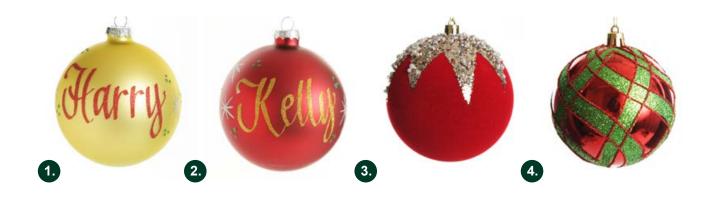

## BAUBLES FOR YOUR HARLEQUIN CHRISTMAS

1. PERSONALISED GOLD GLASS CHRISTMAS BAUBLE, 2. PERSONALISED RED GLASS CHRISTMAS BAUBLE
3. RED FLOCKED CHRISTMAS BAUBLE WITH SEQUIN DETAIL - SET OF 2, 4. RED AND GREEN HARLEQUIN CHRISTMAS BAUBLES - SET OF 4.