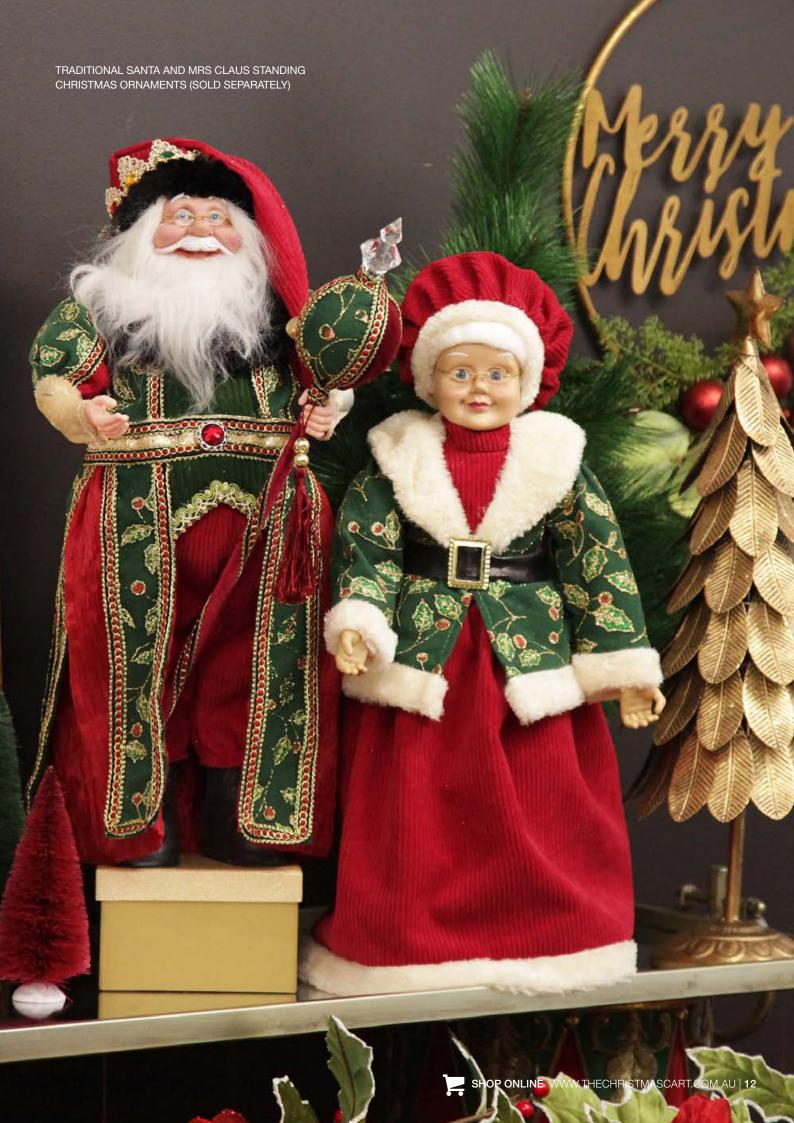

### HARLEQUIN Christmas HOLIDAY

FEATURING TRADITIONAL CHRISTMAS COLOURINGS
OF RED, GREEN AND GOLD, HARLEQUIN
CHRISTMAS HOLIDAY DRAWS INSPIRATION FROM
THE BEAUTIFULLY ICONIC HARLEQUIN PATTERN.

IN THIS STRIKINGLY RICH AND BEAUTIFULLY
REFINED CHRISTMAS DECORATING THEME, MR
& MRS CLAUS PRESIDE OVER A ROOM FILLED
WITH BOLD RED AND DEEP GREEN ELEMENTS
OF ALL SHAPES, SIZES AND FINISHES.

LUSCIOUS FLOWERS ARE IN ABUNDANCE,
DELIGHTFULLY ACCOMPANIED BY GENEROUS
BUNCHES OF HOLLY AND BERRIES. GOLD
EMBELLISHMENTS BRIGHTEN THE SPACE,
BRINGING A SENSE OF LUXURY AND ENHANCING
THE IMMERSIVE FEELING OF FESTIVE JOY.

HISTORICALLY, HARLEQUINS WERE RENOWNED FOR THEIR WITTY AND MISCHIEVOUS NATURE.

SO IF YOU LOVE TRADITIONAL CHRISTMAS DECORATING WITH JUST A LITTLE BIT OF FUN THROWN IN FOR GOOD MEASURE, THEN HARLEQUIN CHRISTMAS HOLIDAY IS FOR YOU!