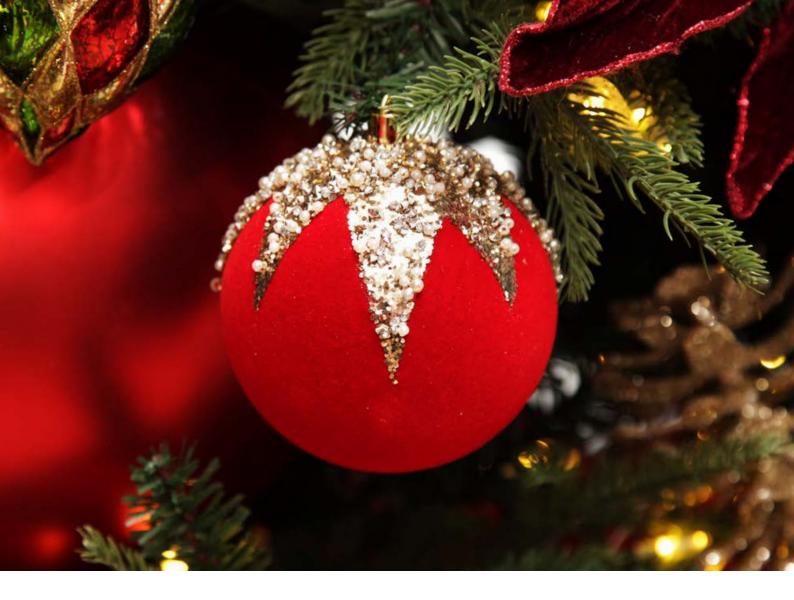

## BAUBLES FOR YOUR HARLEQUIN CHRISTMAS

1. PERSONALISED GOLD GLASS CHRISTMAS BAUBLE, 2. PERSONALISED RED GLASS CHRISTMAS BAUBLE
3. RED FLOCKED CHRISTMAS BAUBLE WITH SEQUIN DETAIL - SET OF 2, 4. RED AND GREEN HARLEQUIN CHRISTMAS BAUBLES - SET OF 4.