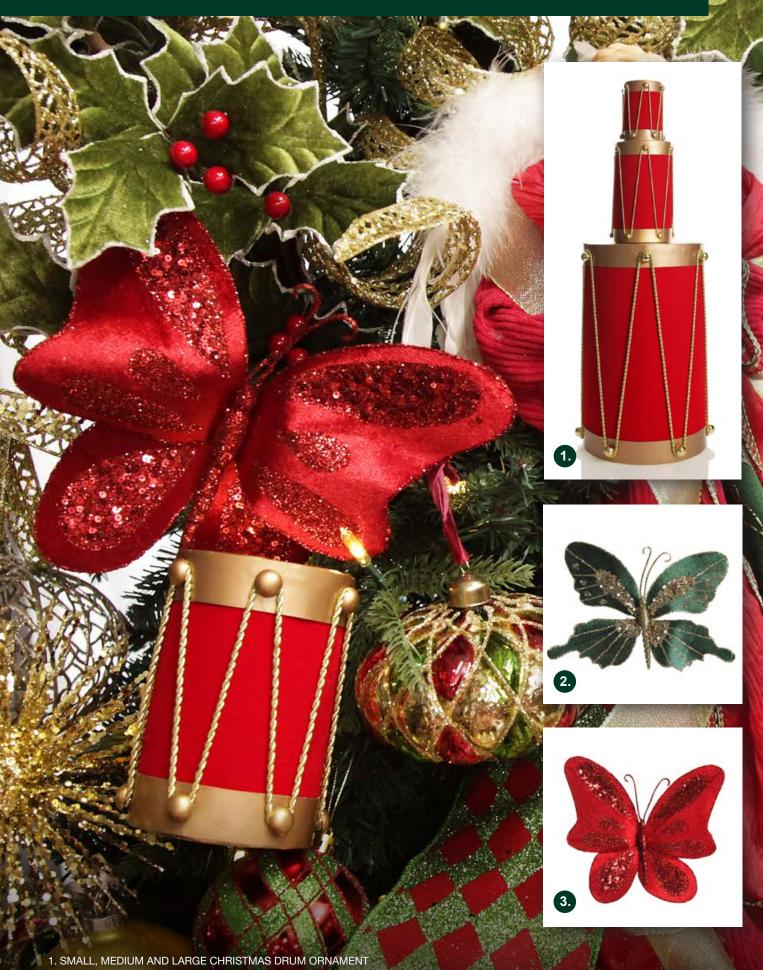

1. TRADITIONAL RED AND GREEN ANGEL TREE TOPPER ORNAMENT, 2. TRADITIONAL GREEN VELVET HOLLY LEAF CHRISTMAS SPRAY WITH RED BERRIES, 3. GOLD GLITTER SWIRL CHRISTMAS PICK, 4. GOLD STARBURST SPARKLE PICK.

1. RED AND GREEN HARLEQUIN PATTERN CHRISTMAS RIBBON GARLAND, 2. RED VELVET AND DUPION CHRISTMAS RIBBON GARLAND, 3. REVERSIBLE RED WHITE GREEN HARLEQUIN PATTERN WIRED CHRISTMAS RIBBON GARLAND, 4. REVERSIBLE GREEN AND RED SATIN WIRED CHRISTMAS RIBBON GARLAND