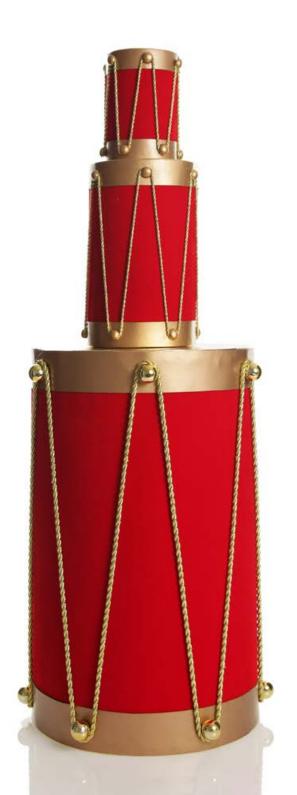

#### TREE DECORATIONS

1. ROCKING HORSE TREE DECORATION, 2 & 3. NUTCRACKER AND TEDDY BEAR CHRISTMAS DECORATION - SET OF 2, 4. PLUM PUDDING CHRISTMAS TREE DECORATION, 5. RED AND GOLD NUTCRACKER UNIFORM TOP HAT PICK, 6. ADORABLE RED MINI MOCCASINS TREE DECORATION.