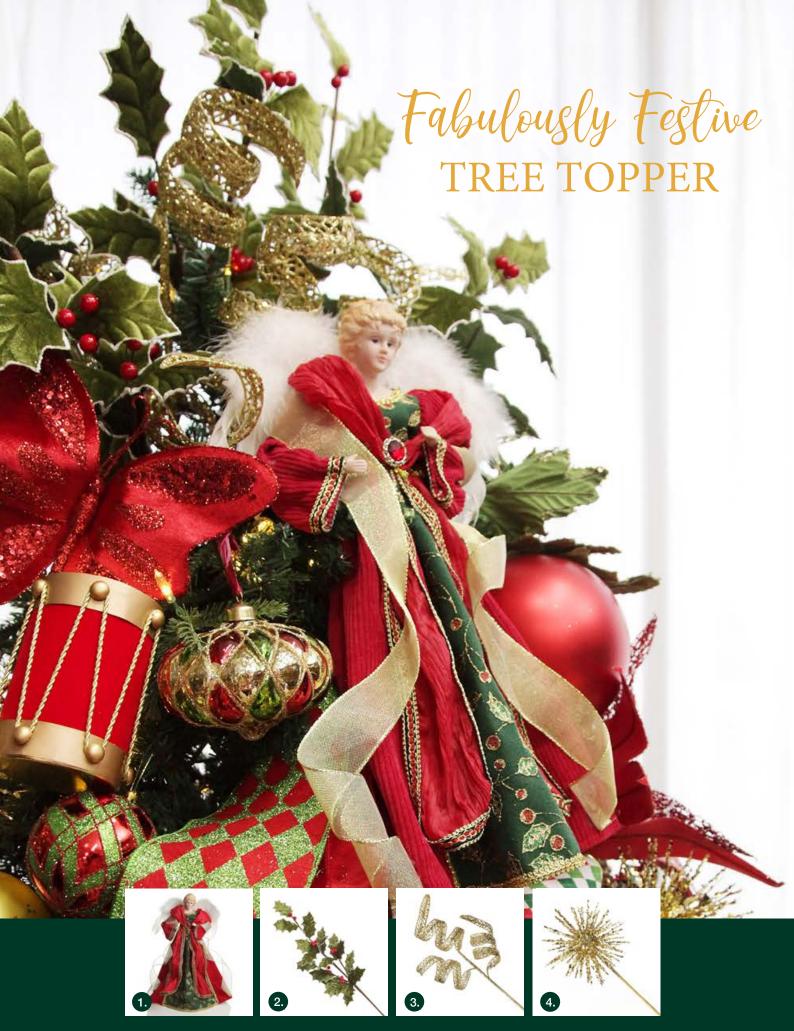

1. TRADITIONAL RED AND GREEN ANGEL TREE TOPPER ORNAMENT, 2. TRADITIONAL GREEN VELVET HOLLY LEAF CHRISTMAS SPRAY WITH RED BERRIES, 3. GOLD GLITTER SWIRL CHRISTMAS PICK, 4. GOLD STARBURST SPARKLE PICK.

1. RED AND GREEN HARLEQUIN PATTERN CHRISTMAS RIBBON GARLAND, 2. RED VELVET AND DUPION CHRISTMAS RIBBON GARLAND, 3. REVERSIBLE RED WHITE GREEN HARLEQUIN PATTERN WIRED CHRISTMAS RIBBON GARLAND, 4. REVERSIBLE GREEN AND RED SATIN WIRED CHRISTMAS RIBBON GARLAND