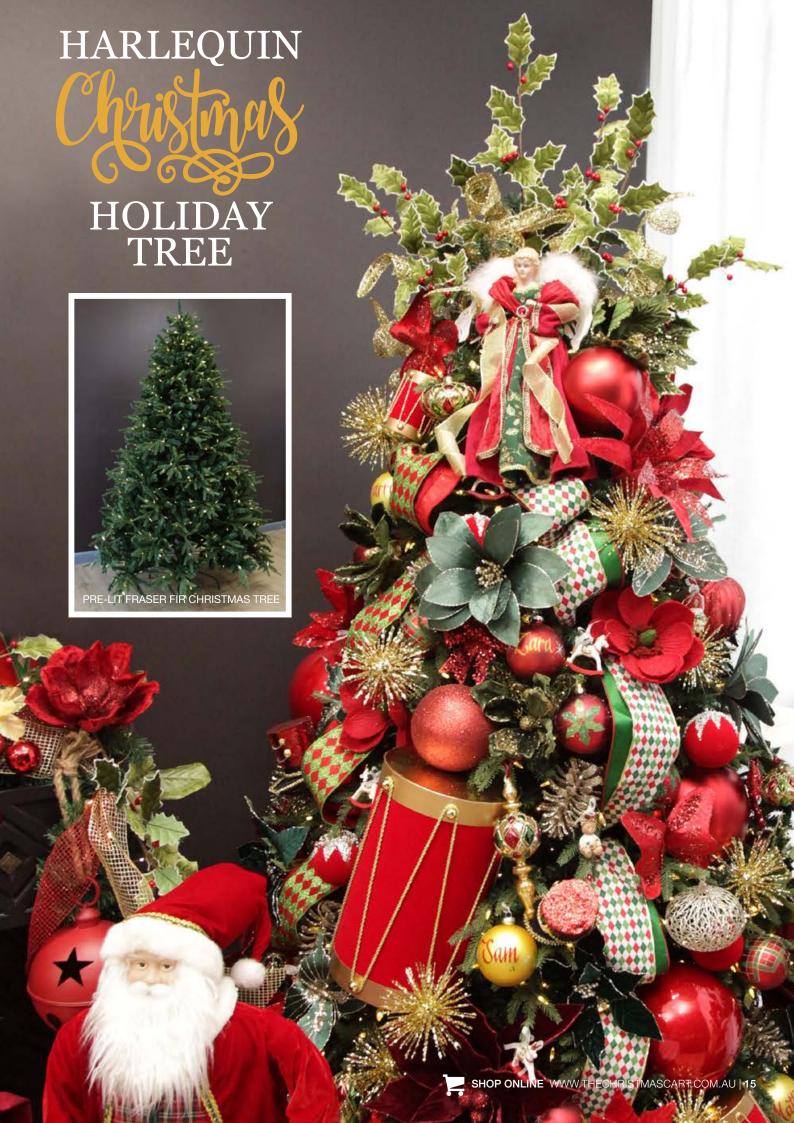

### HARLEQUIN Christmas HOLIDAY

FEATURING TRADITIONAL CHRISTMAS COLOURINGS
OF RED, GREEN AND GOLD, HARLEQUIN
CHRISTMAS HOLIDAY DRAWS INSPIRATION FROM
THE BEAUTIFULLY ICONIC HARLEQUIN PATTERN.

IN THIS STRIKINGLY RICH AND BEAUTIFULLY
REFINED CHRISTMAS DECORATING THEME, MR
& MRS CLAUS PRESIDE OVER A ROOM FILLED
WITH BOLD RED AND DEEP GREEN ELEMENTS
OF ALL SHAPES, SIZES AND FINISHES.

LUSCIOUS FLOWERS ARE IN ABUNDANCE,
DELIGHTFULLY ACCOMPANIED BY GENEROUS
BUNCHES OF HOLLY AND BERRIES. GOLD
EMBELLISHMENTS BRIGHTEN THE SPACE,
BRINGING A SENSE OF LUXURY AND ENHANCING
THE IMMERSIVE FEELING OF FESTIVE JOY.

HISTORICALLY, HARLEQUINS WERE RENOWNED FOR THEIR WITTY AND MISCHIEVOUS NATURE.

SO IF YOU LOVE TRADITIONAL CHRISTMAS DECORATING WITH JUST A LITTLE BIT OF FUN THROWN IN FOR GOOD MEASURE, THEN HARLEQUIN CHRISTMAS HOLIDAY IS FOR YOU!