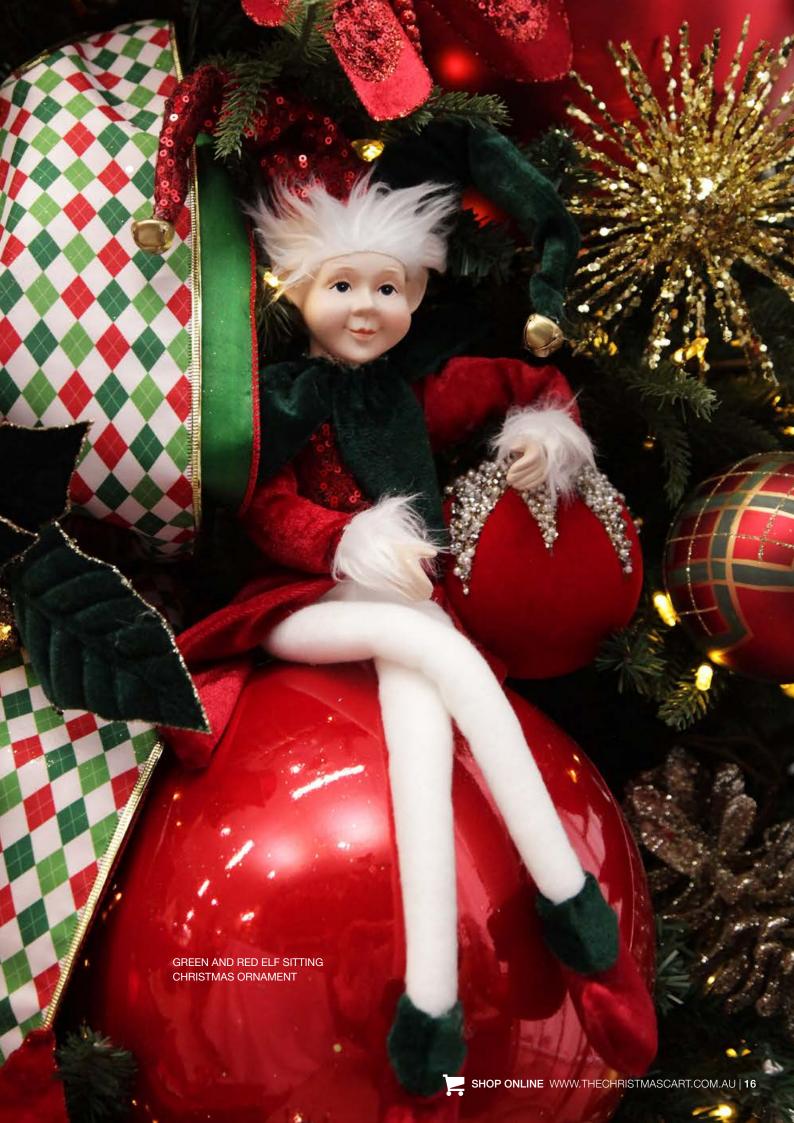

### HARLEQUIN Christmas HOLIDAY

FEATURING TRADITIONAL CHRISTMAS COLOURINGS
OF RED, GREEN AND GOLD, HARLEQUIN
CHRISTMAS HOLIDAY DRAWS INSPIRATION FROM
THE BEAUTIFULLY ICONIC HARLEQUIN PATTERN.

IN THIS STRIKINGLY RICH AND BEAUTIFULLY
REFINED CHRISTMAS DECORATING THEME, MR
& MRS CLAUS PRESIDE OVER A ROOM FILLED
WITH BOLD RED AND DEEP GREEN ELEMENTS
OF ALL SHAPES, SIZES AND FINISHES.

LUSCIOUS FLOWERS ARE IN ABUNDANCE,
DELIGHTFULLY ACCOMPANIED BY GENEROUS
BUNCHES OF HOLLY AND BERRIES. GOLD
EMBELLISHMENTS BRIGHTEN THE SPACE,
BRINGING A SENSE OF LUXURY AND ENHANCING
THE IMMERSIVE FEELING OF FESTIVE JOY.

HISTORICALLY, HARLEQUINS WERE RENOWNED FOR THEIR WITTY AND MISCHIEVOUS NATURE.

SO IF YOU LOVE TRADITIONAL CHRISTMAS DECORATING WITH JUST A LITTLE BIT OF FUN THROWN IN FOR GOOD MEASURE, THEN HARLEQUIN CHRISTMAS HOLIDAY IS FOR YOU!