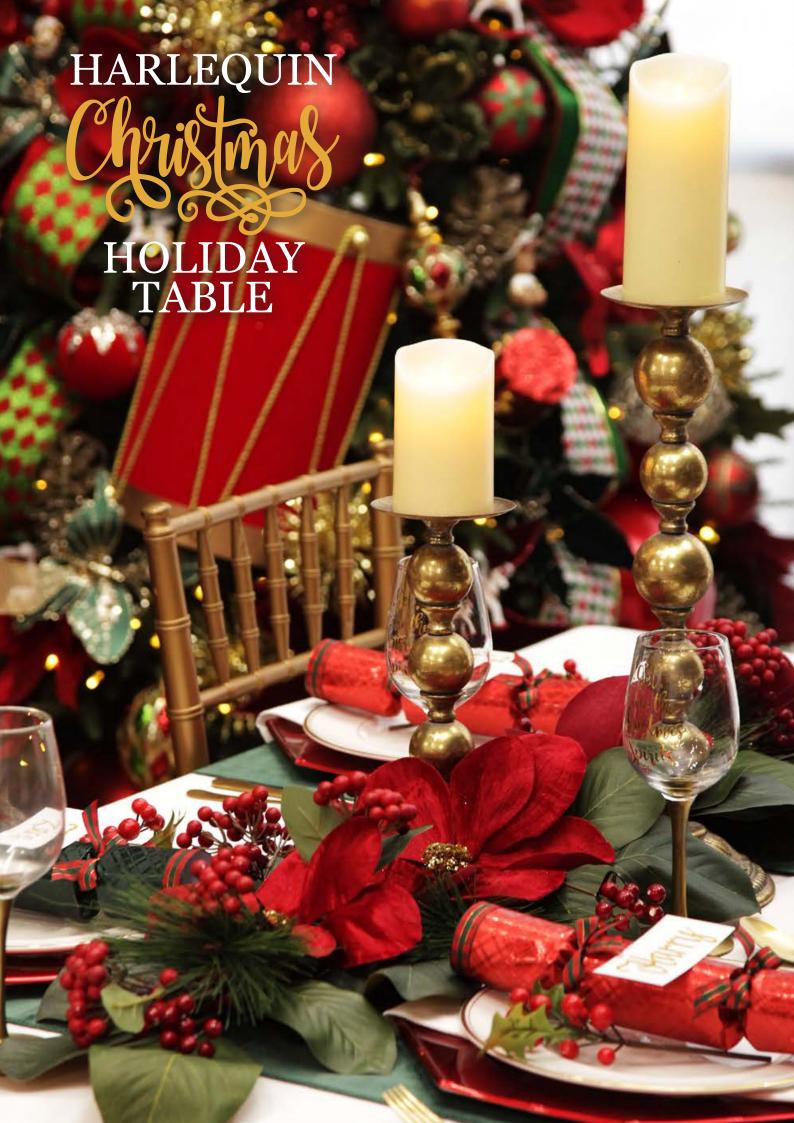

### HARLEQUIN Christmas HOLIDAY

FEATURING TRADITIONAL CHRISTMAS COLOURINGS
OF RED, GREEN AND GOLD, HARLEQUIN
CHRISTMAS HOLIDAY DRAWS INSPIRATION FROM
THE BEAUTIFULLY ICONIC HARLEQUIN PATTERN.

IN THIS STRIKINGLY RICH AND BEAUTIFULLY
REFINED CHRISTMAS DECORATING THEME, MR
& MRS CLAUS PRESIDE OVER A ROOM FILLED
WITH BOLD RED AND DEEP GREEN ELEMENTS
OF ALL SHAPES, SIZES AND FINISHES.

- 1. METALLIC GOLD CHRISTMAS CHARGER PLATE WITH BAMBOO PATTERN TRIM ,
- 2. METALLIC RED CHRISTMAS CHARGER PLATE WITH BAMBOO PATTERN TRIM,
- 3. RED AND GREEN CHRISTMAS BON BONS WITH TARTAN RIBBON,
- 4. PERSONALISED NAME PLACE CARDS SET OF 6,
- 5. LUXE GREEN VELVET TABLE RUNNER.

#### Stunning Traditional DIY TABLE CENTREPIECE

1. LARGE PADDED RED VELVET BOW, 2. INTRICATE GOLD HANGING SNOWFLAKE DECORATION, 3. RED GLITTER HANGING CHRISTMAS STAR, 4. GOLD GLITTER HANGING CHRISTMAS STAR.