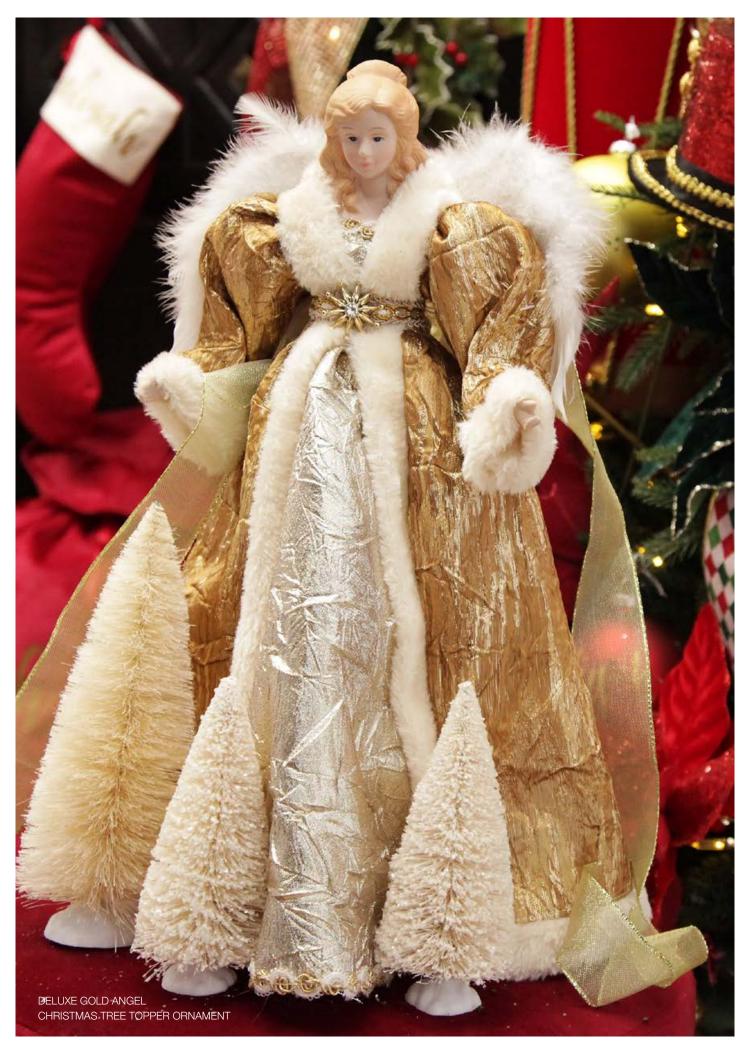

1. TRADITIONAL RED AND GREEN ANGEL TREE TOPPER ORNAMENT, 2. TRADITIONAL GREEN VELVET HOLLY LEAF CHRISTMAS SPRAY WITH RED BERRIES, 3. GOLD GLITTER SWIRL CHRISTMAS PICK, 4. GOLD STARBURST SPARKLE PICK.

1. RED AND GREEN HARLEQUIN PATTERN CHRISTMAS RIBBON GARLAND, 2. RED VELVET AND DUPION CHRISTMAS RIBBON GARLAND, 3. REVERSIBLE RED WHITE GREEN HARLEQUIN PATTERN WIRED CHRISTMAS RIBBON GARLAND, 4. REVERSIBLE GREEN AND RED SATIN WIRED CHRISTMAS RIBBON GARLAND