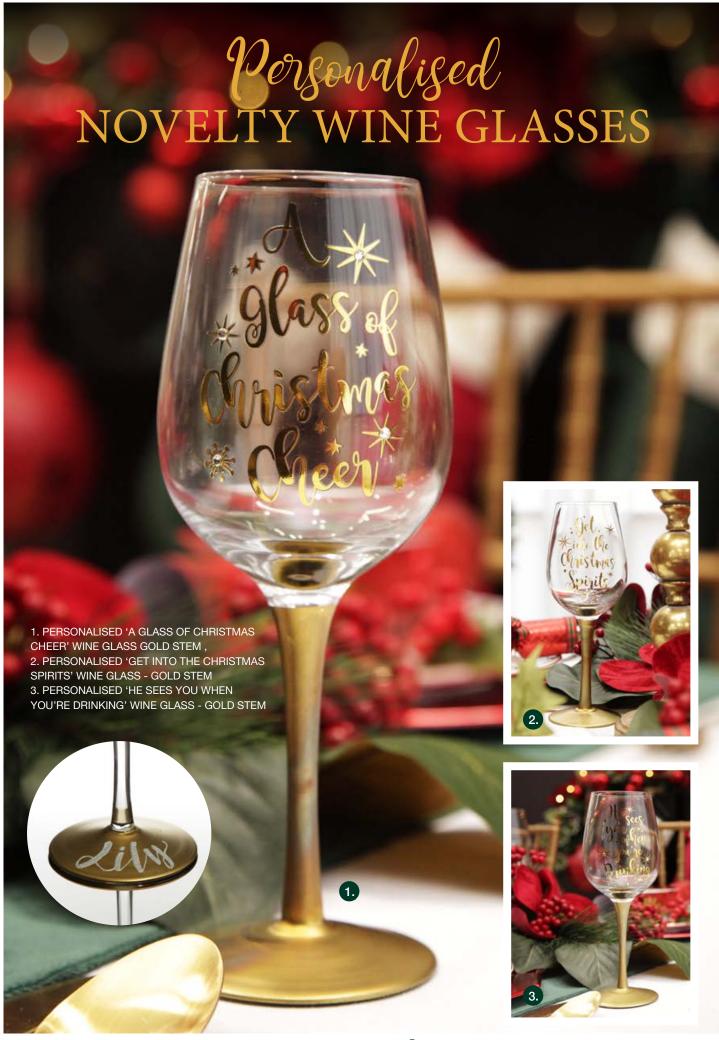

# MAKING CHRISTMAS Possonal

MANY OF THE CHRISTMAS BAUBLES, STOCKINGS AND DECORATIONS IN OUR RANGE HAVE BEEN CAREFULLY DESIGNED AND SELECTED TO ALLOW FOR A NAME OR MESSAGE TO BE ADDED IN BEAUTIFUL **GLITTER CALLIGRAPHY** OR VINYL DECAL. EACH ONE IS INDIVIDUALLY HAND DONE BY OUR TALENTED ARTISTS, MAKING IT A UNIQUE KEEPSAKE THAT WILL BE TREASURED FOR MANY YEARS TO COME.