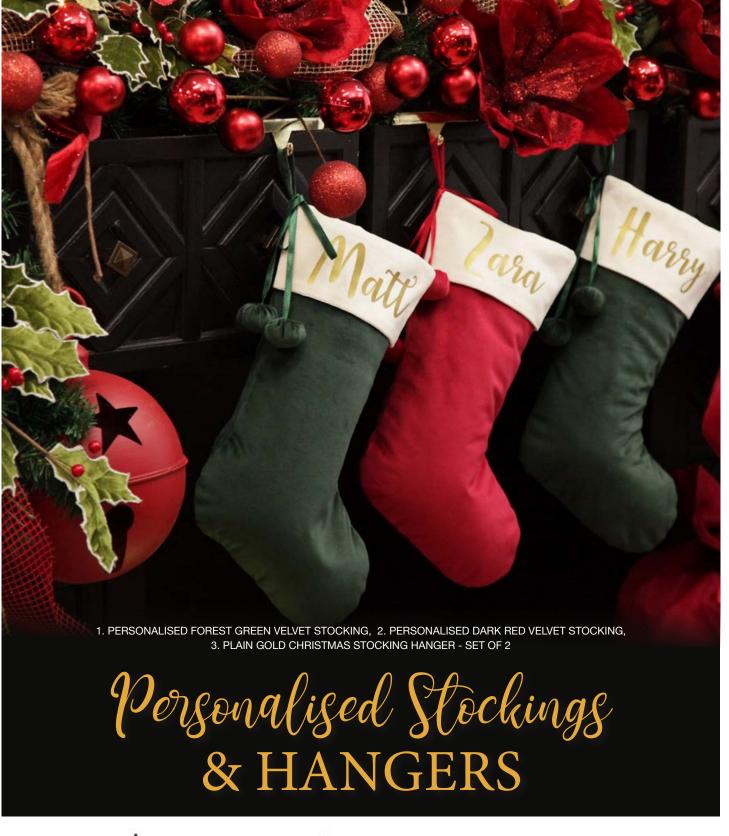

# MAKING CHRISTMAS Possonal

MANY OF THE CHRISTMAS BAUBLES, STOCKINGS AND DECORATIONS IN OUR RANGE HAVE BEEN CAREFULLY DESIGNED AND SELECTED TO ALLOW FOR A NAME OR MESSAGE TO BE ADDED IN BEAUTIFUL **GLITTER CALLIGRAPHY** OR VINYL DECAL. EACH ONE IS INDIVIDUALLY HAND DONE BY OUR TALENTED ARTISTS, MAKING IT A UNIQUE KEEPSAKE THAT WILL BE TREASURED FOR MANY YEARS TO COME.