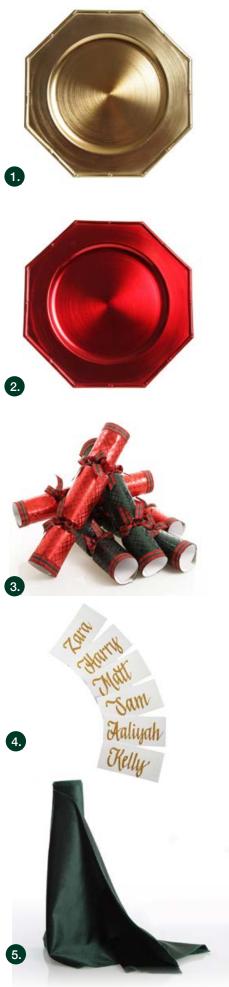

- 1. METALLIC GOLD CHRISTMAS CHARGER PLATE WITH BAMBOO PATTERN TRIM ,
- 2. METALLIC RED CHRISTMAS CHARGER PLATE WITH BAMBOO PATTERN TRIM,
- 3. RED AND GREEN CHRISTMAS BON BONS WITH TARTAN RIBBON,
- 4. PERSONALISED NAME PLACE CARDS SET OF 6,
- 5. LUXE GREEN VELVET TABLE RUNNER.