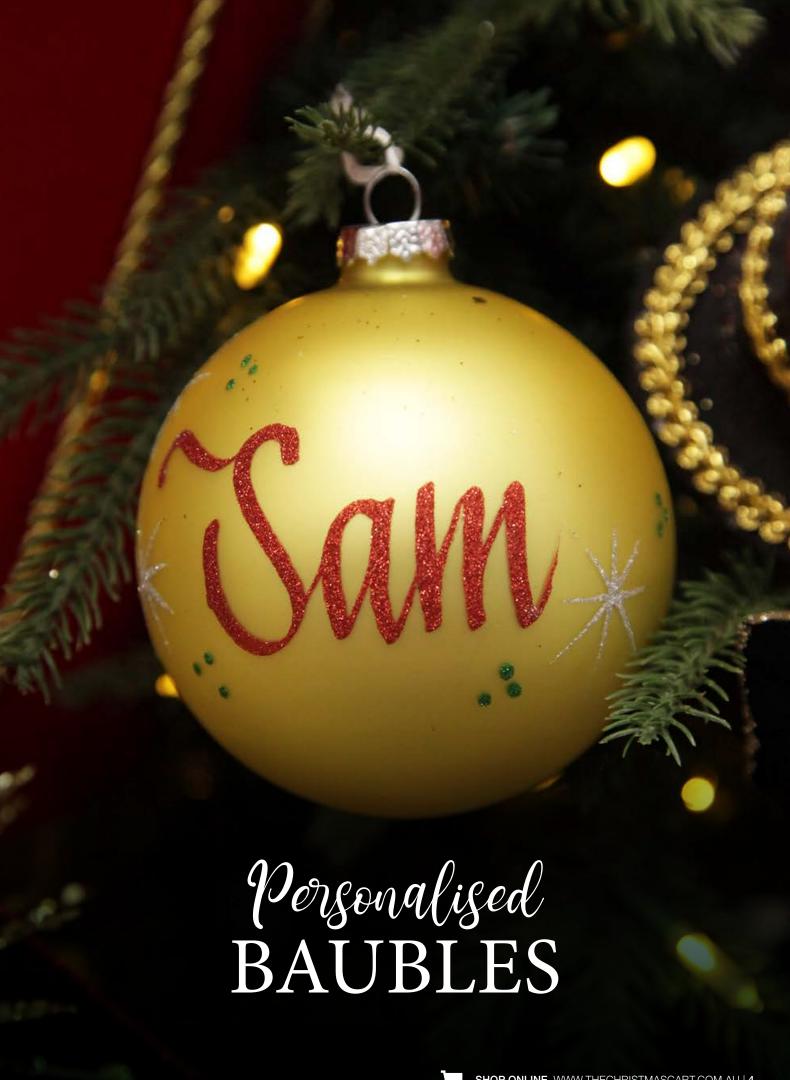

# MAKING CHRISTMAS Possonal

MANY OF THE CHRISTMAS BAUBLES, STOCKINGS AND DECORATIONS IN OUR RANGE HAVE BEEN CAREFULLY DESIGNED AND SELECTED TO ALLOW FOR A NAME OR MESSAGE TO BE ADDED IN BEAUTIFUL **GLITTER CALLIGRAPHY** OR VINYL DECAL. EACH ONE IS INDIVIDUALLY HAND DONE BY OUR TALENTED ARTISTS, MAKING IT A UNIQUE KEEPSAKE THAT WILL BE TREASURED FOR MANY YEARS TO COME.

## BAUBLES FOR YOUR HARLEQUIN CHRISTMAS

1. PERSONALISED GOLD GLASS CHRISTMAS BAUBLE, 2. PERSONALISED RED GLASS CHRISTMAS BAUBLE
3. RED FLOCKED CHRISTMAS BAUBLE WITH SEQUIN DETAIL - SET OF 2, 4. RED AND GREEN HARLEQUIN CHRISTMAS BAUBLES - SET OF 4.