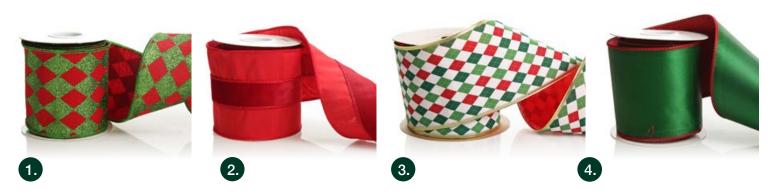

1. TRADITIONAL RED AND GREEN ANGEL TREE TOPPER ORNAMENT, 2. TRADITIONAL GREEN VELVET HOLLY LEAF CHRISTMAS SPRAY WITH RED BERRIES, 3. GOLD GLITTER SWIRL CHRISTMAS PICK, 4. GOLD STARBURST SPARKLE PICK.

1. RED AND GREEN HARLEQUIN PATTERN CHRISTMAS RIBBON GARLAND, 2. RED VELVET AND DUPION CHRISTMAS RIBBON GARLAND, 3. REVERSIBLE RED WHITE GREEN HARLEQUIN PATTERN WIRED CHRISTMAS RIBBON GARLAND, 4. REVERSIBLE GREEN AND RED SATIN WIRED CHRISTMAS RIBBON GARLAND