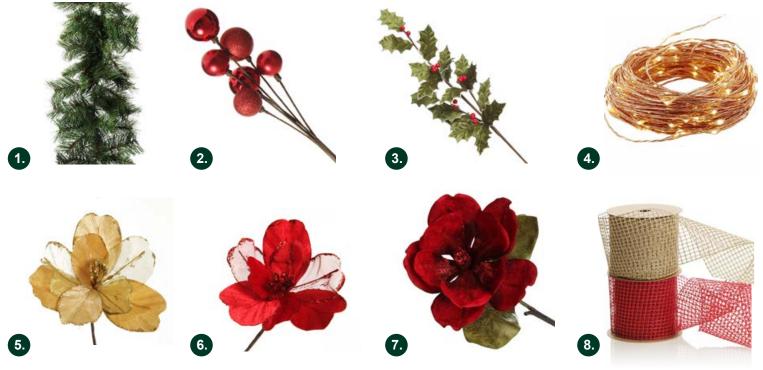

1. TRADITIONAL RED AND GREEN ANGEL TREE TOPPER ORNAMENT, 2. TRADITIONAL GREEN VELVET HOLLY LEAF CHRISTMAS SPRAY WITH RED BERRIES, 3. GOLD GLITTER SWIRL CHRISTMAS PICK, 4. GOLD STARBURST SPARKLE PICK.

1. RED AND GREEN HARLEQUIN PATTERN CHRISTMAS RIBBON GARLAND, 2. RED VELVET AND DUPION CHRISTMAS RIBBON GARLAND, 3. REVERSIBLE RED WHITE GREEN HARLEQUIN PATTERN WIRED CHRISTMAS RIBBON GARLAND, 4. REVERSIBLE GREEN AND RED SATIN WIRED CHRISTMAS RIBBON GARLAND