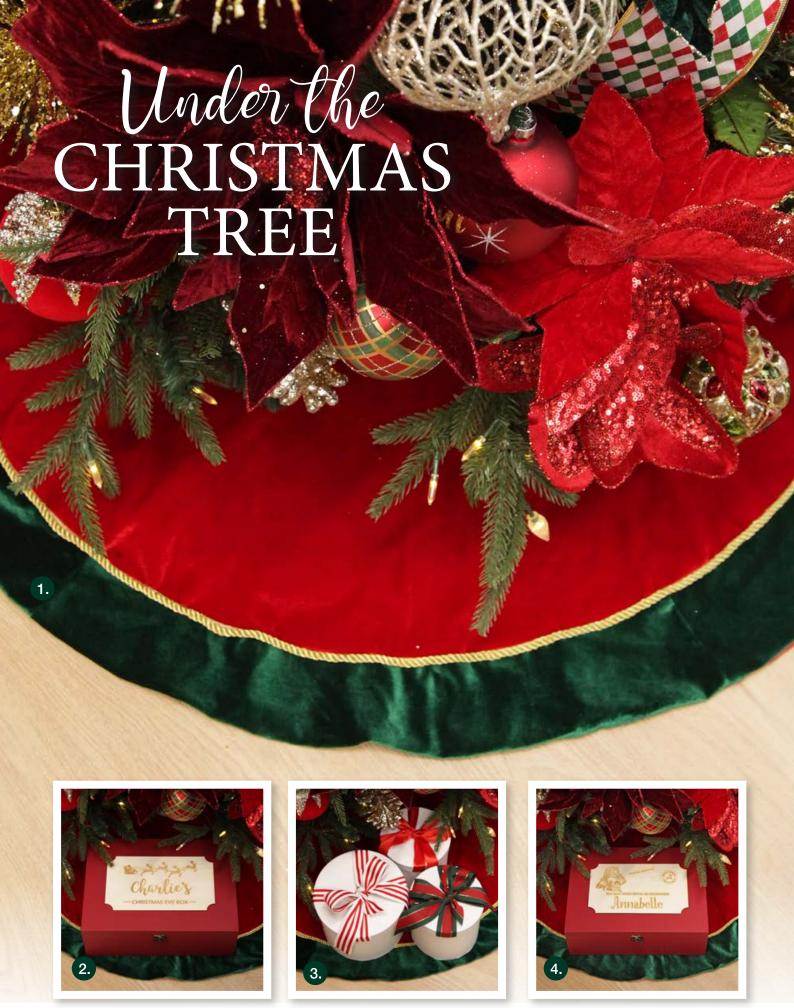

- 1. RED AND GREEN VELVET CHRISTMAS TREE SKIRT, 2. PERSONALISED WOODEN CHRISTMAS EVE BOX WITH SANTA SLEIGH PLAQUE,
  - 3. PERSONALISED WHITE ROUND GIFT BOX WITH RIBBON BOW (SOLD SEPARATELY),
  - 4. PERSONALISED WOODEN CHRISTMAS EVE BOX WITH EXPRESS DELIVERY PLAQUE