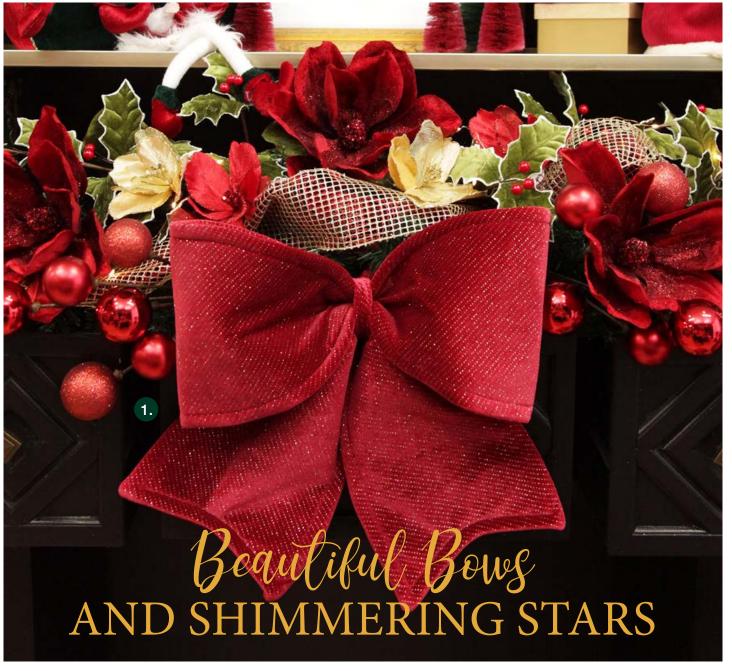

#### Stunning Traditional DIY TABLE CENTREPIECE

1. LARGE PADDED RED VELVET BOW, 2. INTRICATE GOLD HANGING SNOWFLAKE DECORATION, 3. RED GLITTER HANGING CHRISTMAS STAR, 4. GOLD GLITTER HANGING CHRISTMAS STAR.