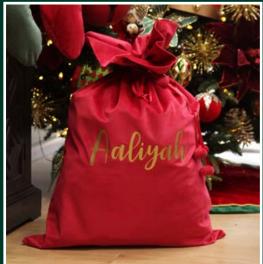

PERSONALISED WOODEN CHRISTMAS EVE BOX WITH EXPRESS DELIVERY PLAQUE (LEFT), PERSONALISED DARK RED VELVET SANTA SACK (ABOVE).