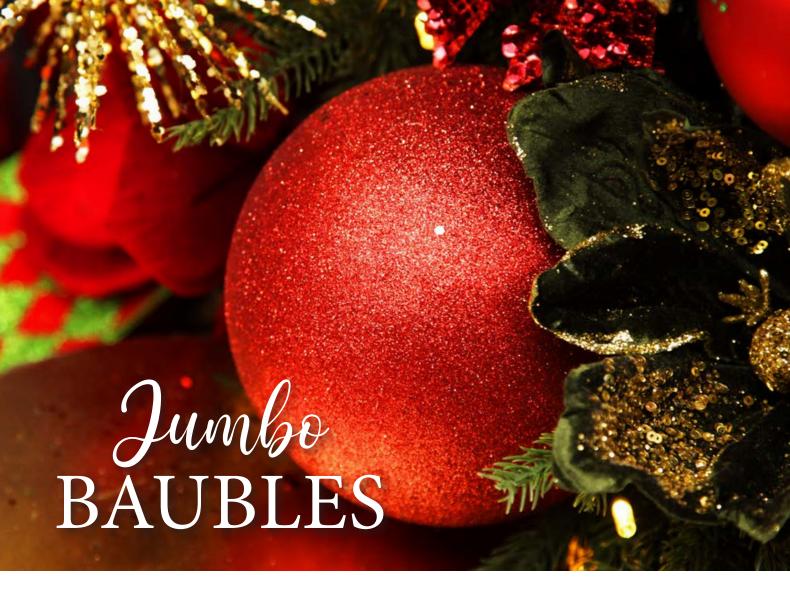

RED JUMBO SHATTERPROOF CHRISTMAS BAUBLE DECORATION - AVAILABLE IN 25CM MATT, 25CM GLOSS, 15CM GLITTER AND 15CM MATT (SOLD SEPARATELY).