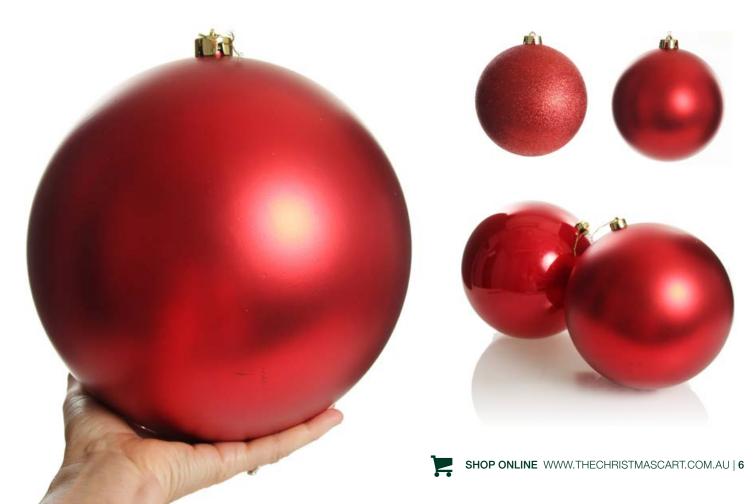

RED JUMBO SHATTERPROOF CHRISTMAS BAUBLE DECORATION - AVAILABLE IN 25CM MATT, 25CM GLOSS, 15CM GLITTER AND 15CM MATT (SOLD SEPARATELY).