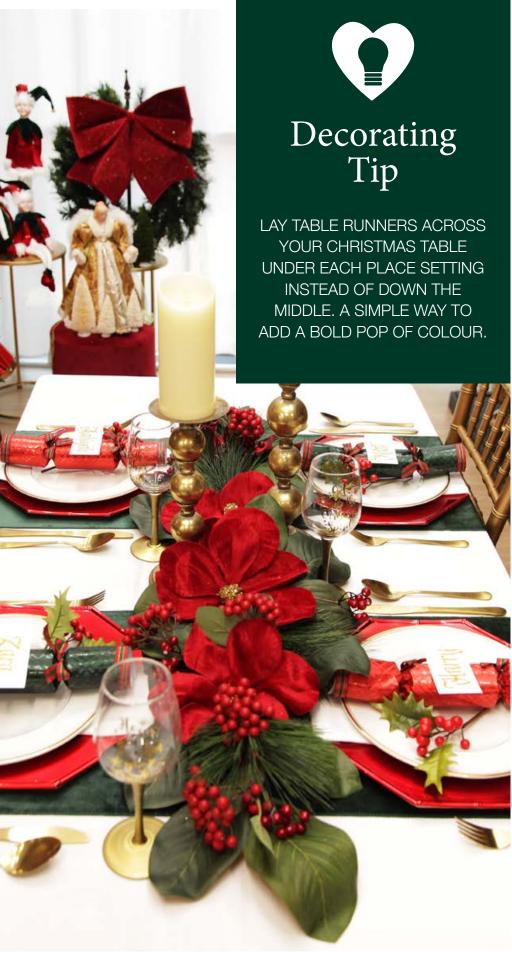

- 1. METALLIC GOLD CHRISTMAS CHARGER PLATE WITH BAMBOO PATTERN TRIM ,
- 2. METALLIC RED CHRISTMAS CHARGER PLATE WITH BAMBOO PATTERN TRIM,
- 3. RED AND GREEN CHRISTMAS BON BONS WITH TARTAN RIBBON,
- 4. PERSONALISED NAME PLACE CARDS SET OF 6,
- 5. LUXE GREEN VELVET TABLE RUNNER.

#### Stunning Traditional DIY TABLE CENTREPIECE

1. LARGE PADDED RED VELVET BOW, 2. INTRICATE GOLD HANGING SNOWFLAKE DECORATION, 3. RED GLITTER HANGING CHRISTMAS STAR, 4. GOLD GLITTER HANGING CHRISTMAS STAR.