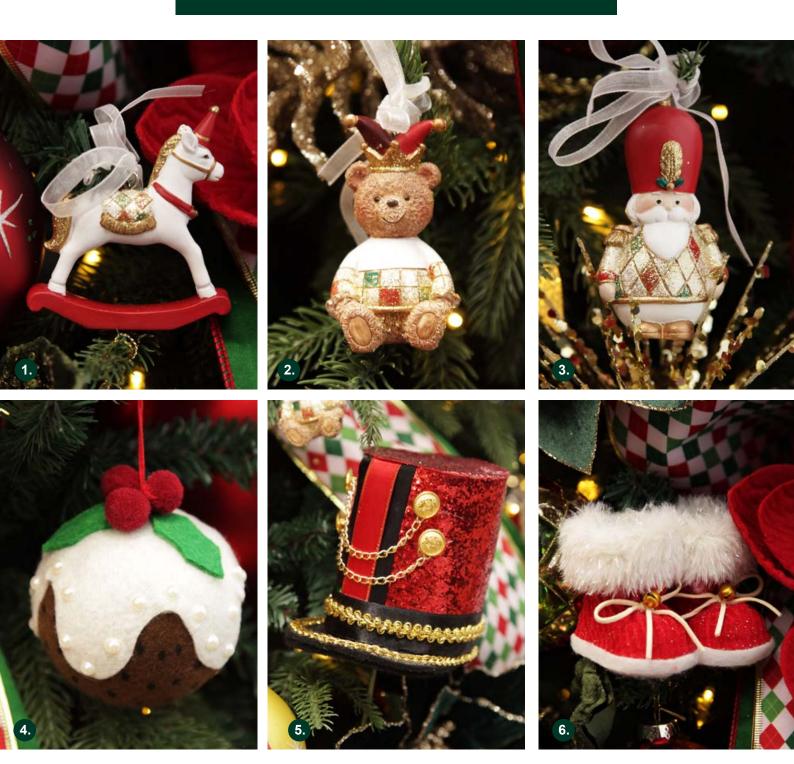

#### TREE DECORATIONS

1. ROCKING HORSE TREE DECORATION, 2 & 3. NUTCRACKER AND TEDDY BEAR CHRISTMAS DECORATION - SET OF 2, 4. PLUM PUDDING CHRISTMAS TREE DECORATION, 5. RED AND GOLD NUTCRACKER UNIFORM TOP HAT PICK, 6. ADORABLE RED MINI MOCCASINS TREE DECORATION.