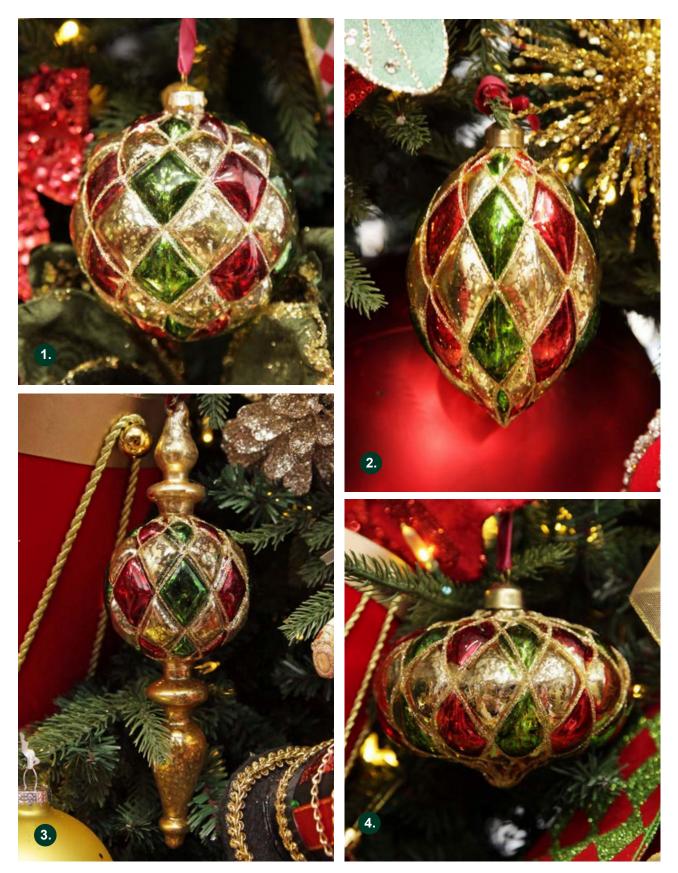

## Decorative BAUBLES

1. RED, GREEN AND GOLD DIAMOND PRESSED GLASS CHRISTMAS BAUBLE, 2. RED, GREEN AND GOLD DIAMOND PRESSED GLASS CHRISTMAS TEARDROP, 3. RED, GREEN AND GOLD DIAMOND PRESSED GLASS CHRISTMAS FINIAL,
4. RED, GREEN AND GOLD DIAMOND PRESSED GLASS CHRISTMAS ONION BAUBLE