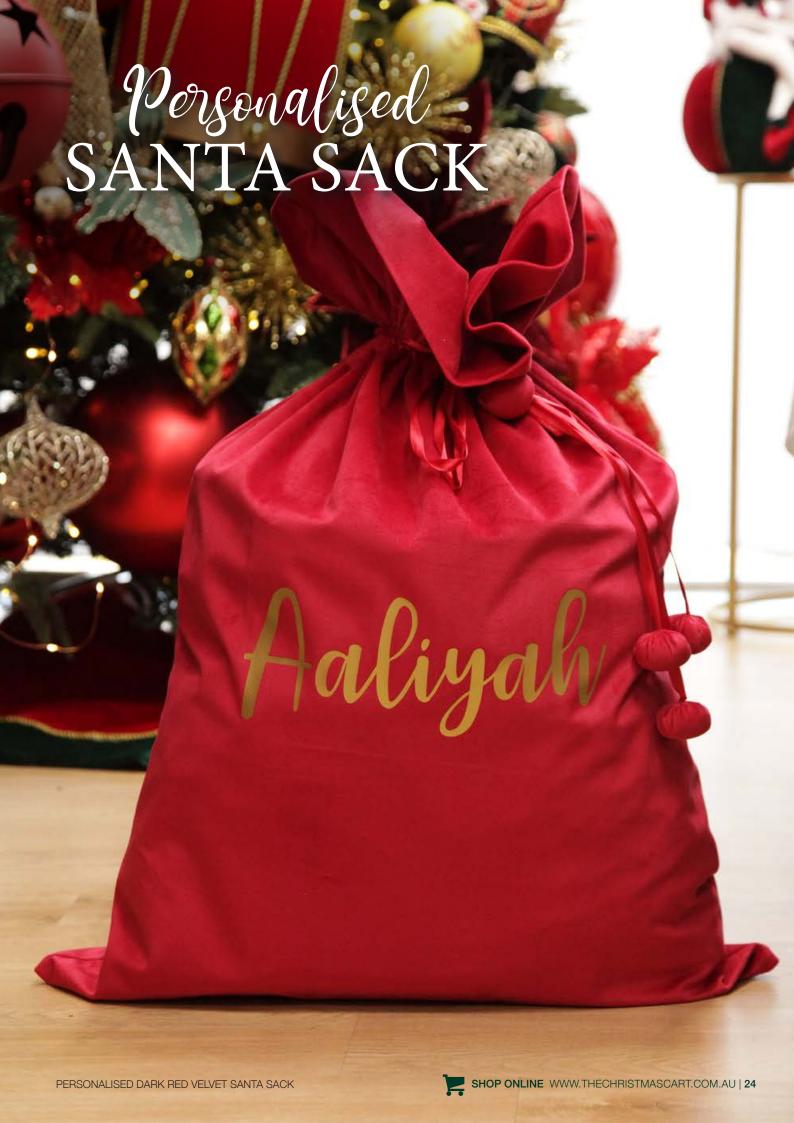

PERSONALISED WOODEN CHRISTMAS EVE BOX WITH EXPRESS DELIVERY PLAQUE (LEFT), PERSONALISED DARK RED VELVET SANTA SACK (ABOVE).