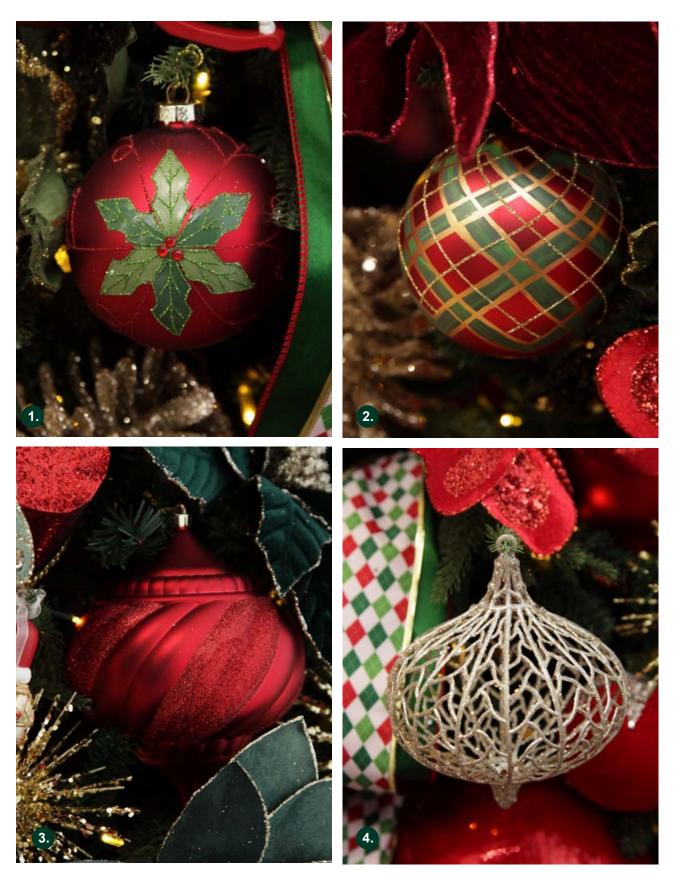

# Decorative BAUBLES

1 & 2. RED AND GREEN PAINTED HOLLY AND TARTAN CHRISTMAS BAUBLES - SET OF 2, 3. RED GLITTER SWIRL CHRISTMAS ONION BAUBLE, 4. CHAMPAGNE GLITTER WIRE ONION BAUBLE.