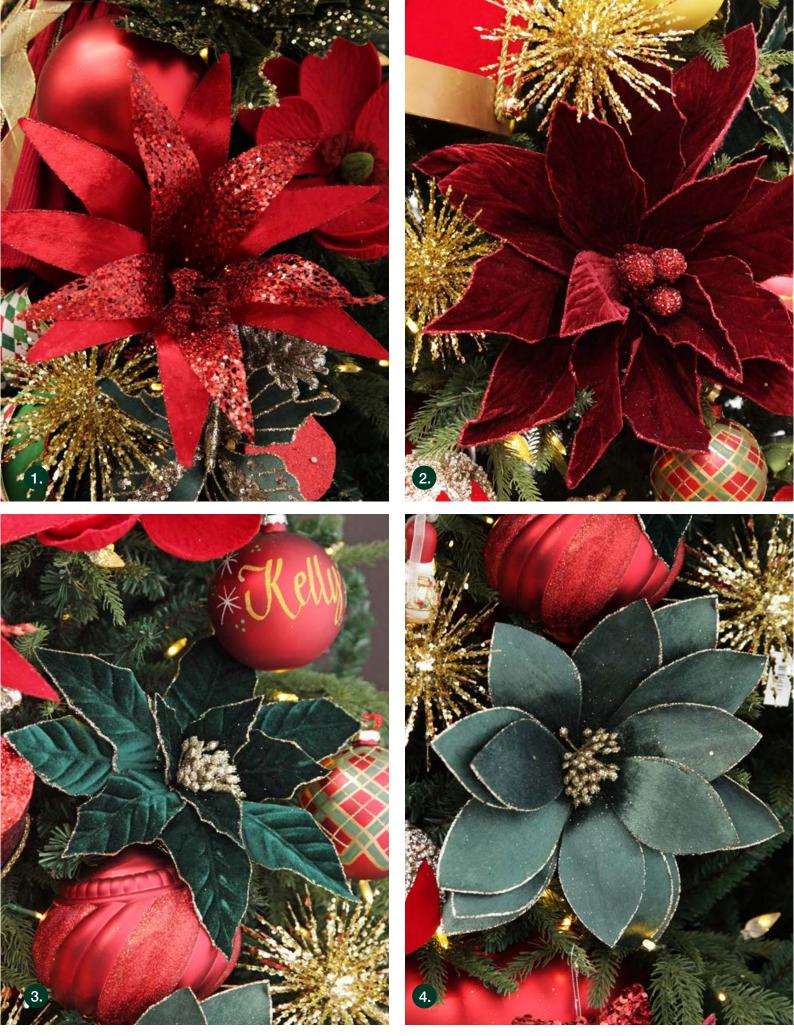

1. RED SLIM PETAL CHRISTMAS FLOWER STEM, 2. LARGE BURGUNDY POINSETTIA FLOWER STEM WITH GLITTER TRIM, 3. FOREST GREEN VELVET POINSETTIA FL OWER STEM WITH GOLD GLITTER TRIM, 4. BOTTLE GREEN VELVET FLOWER STEM WITH GOLD GLITTER TRIM