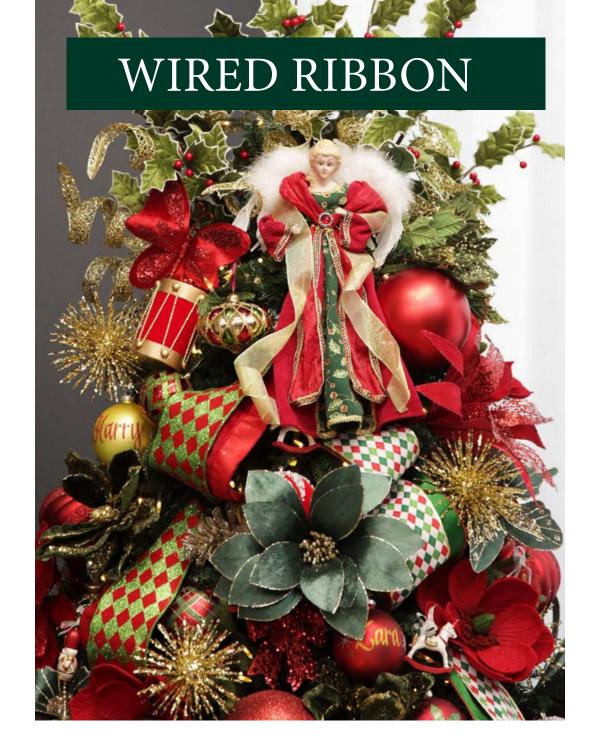

1. TRADITIONAL RED AND GREEN ANGEL TREE TOPPER ORNAMENT, 2. TRADITIONAL GREEN VELVET HOLLY LEAF CHRISTMAS SPRAY WITH RED BERRIES, 3. GOLD GLITTER SWIRL CHRISTMAS PICK, 4. GOLD STARBURST SPARKLE PICK.

1. RED AND GREEN HARLEQUIN PATTERN CHRISTMAS RIBBON GARLAND, 2. RED VELVET AND DUPION CHRISTMAS RIBBON GARLAND, 3. REVERSIBLE RED WHITE GREEN HARLEQUIN PATTERN WIRED CHRISTMAS RIBBON GARLAND, 4. REVERSIBLE GREEN AND RED SATIN WIRED CHRISTMAS RIBBON GARLAND