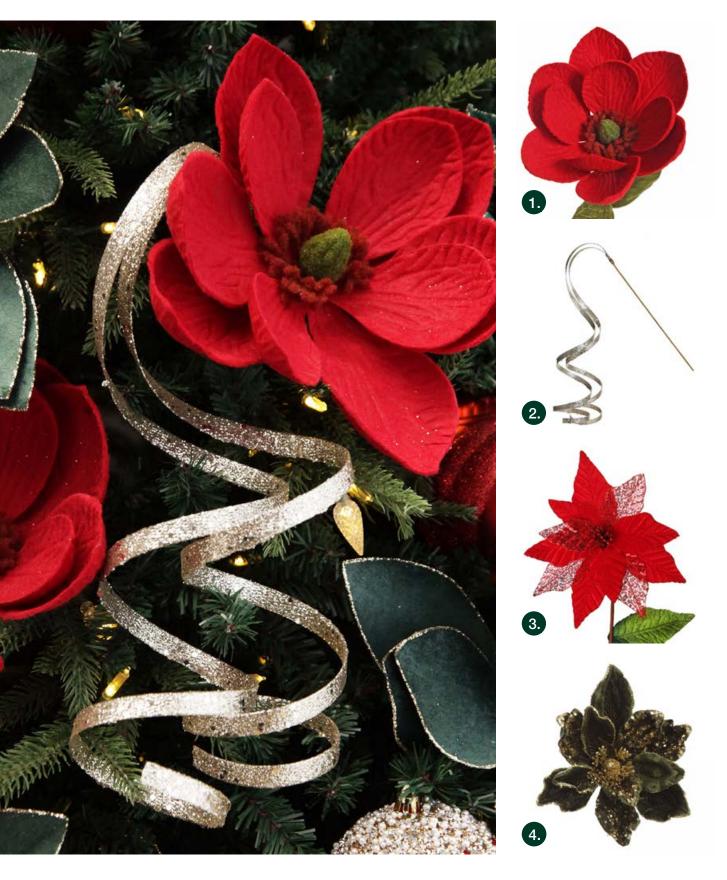

#### DECORATE FOR THE HOLIDAYS WITH GORGEOUS FLORALS

1. RED MAGNOLIA FLOWER STEM, 2. CHAMPAGNE GLITTER CURLY RIBBON CHRISTMAS PICK, 3. RED VELVET SEQUIN FLOWER, 4. DARK GREEN VELVET WITH GOLD SEQUINS MAGNOLIA FLOWER CLIP.