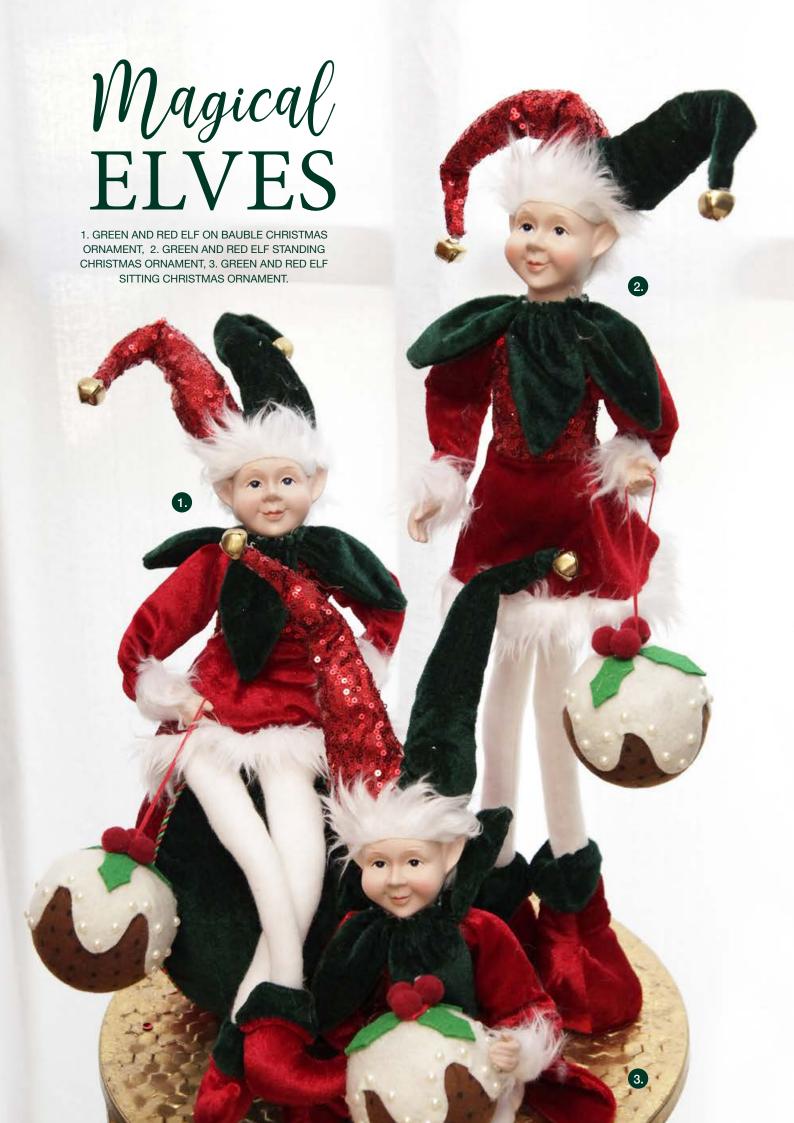

#### TREE DECORATIONS

1. ROCKING HORSE TREE DECORATION, 2 & 3. NUTCRACKER AND TEDDY BEAR CHRISTMAS DECORATION - SET OF 2, 4. PLUM PUDDING CHRISTMAS TREE DECORATION, 5. RED AND GOLD NUTCRACKER UNIFORM TOP HAT PICK, 6. ADORABLE RED MINI MOCCASINS TREE DECORATION.