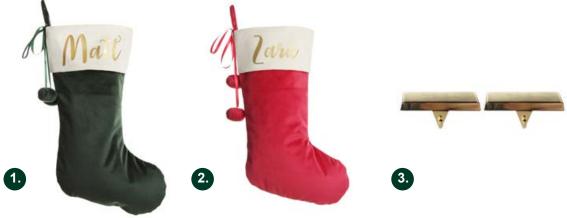

# MAKING CHRISTMAS Possonal

MANY OF THE CHRISTMAS BAUBLES, STOCKINGS AND DECORATIONS IN OUR RANGE HAVE BEEN CAREFULLY DESIGNED AND SELECTED TO ALLOW FOR A NAME OR MESSAGE TO BE ADDED IN BEAUTIFUL **GLITTER CALLIGRAPHY** OR VINYL DECAL. EACH ONE IS INDIVIDUALLY HAND DONE BY OUR TALENTED ARTISTS, MAKING IT A UNIQUE KEEPSAKE THAT WILL BE TREASURED FOR MANY YEARS TO COME.