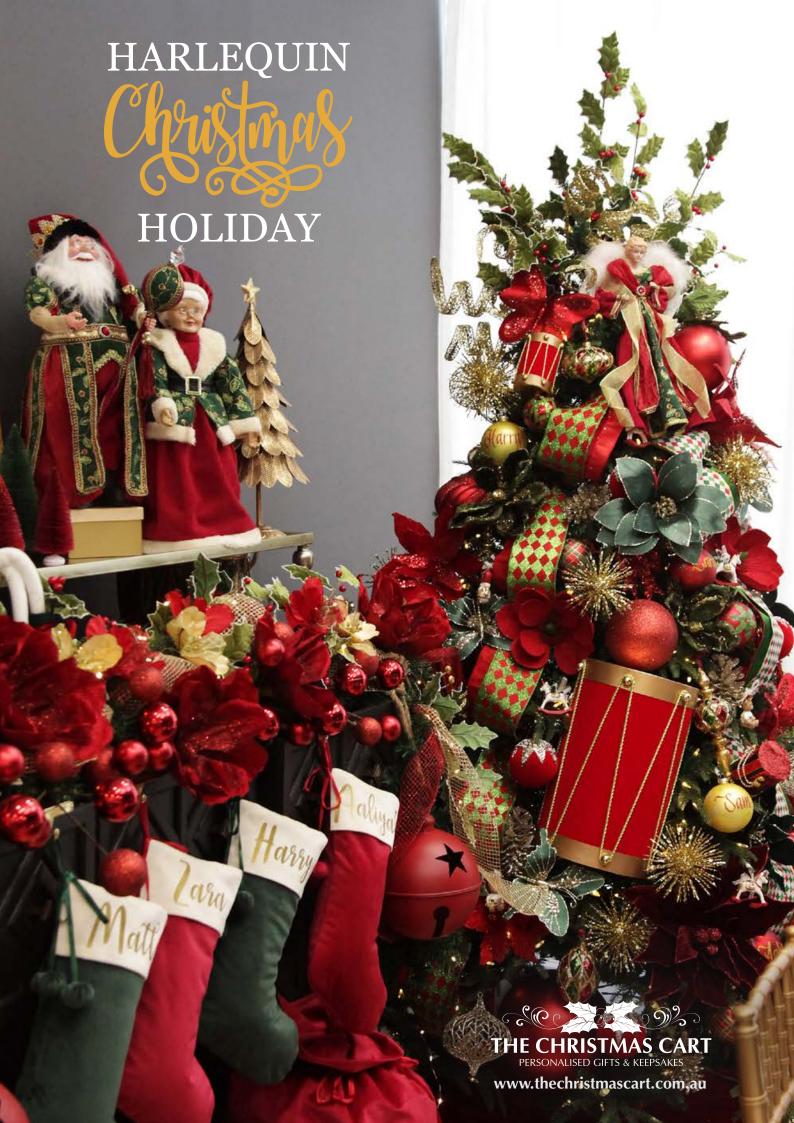

### HARLEQUIN Christmas HOLIDAY

FEATURING TRADITIONAL CHRISTMAS COLOURINGS
OF RED, GREEN AND GOLD, HARLEQUIN
CHRISTMAS HOLIDAY DRAWS INSPIRATION FROM
THE BEAUTIFULLY ICONIC HARLEQUIN PATTERN.

IN THIS STRIKINGLY RICH AND BEAUTIFULLY
REFINED CHRISTMAS DECORATING THEME, MR
& MRS CLAUS PRESIDE OVER A ROOM FILLED
WITH BOLD RED AND DEEP GREEN ELEMENTS
OF ALL SHAPES, SIZES AND FINISHES.

LUSCIOUS FLOWERS ARE IN ABUNDANCE,
DELIGHTFULLY ACCOMPANIED BY GENEROUS
BUNCHES OF HOLLY AND BERRIES. GOLD
EMBELLISHMENTS BRIGHTEN THE SPACE,
BRINGING A SENSE OF LUXURY AND ENHANCING
THE IMMERSIVE FEELING OF FESTIVE JOY.

HISTORICALLY, HARLEQUINS WERE RENOWNED FOR THEIR WITTY AND MISCHIEVOUS NATURE.

SO IF YOU LOVE TRADITIONAL CHRISTMAS DECORATING WITH JUST A LITTLE BIT OF FUN THROWN IN FOR GOOD MEASURE, THEN HARLEQUIN CHRISTMAS HOLIDAY IS FOR YOU!

# MAKING CHRISTMAS Possonal

MANY OF THE CHRISTMAS BAUBLES, STOCKINGS AND DECORATIONS IN OUR RANGE HAVE BEEN CAREFULLY DESIGNED AND SELECTED TO ALLOW FOR A NAME OR MESSAGE TO BE ADDED IN BEAUTIFUL **GLITTER CALLIGRAPHY** OR VINYL DECAL. EACH ONE IS INDIVIDUALLY HAND DONE BY OUR TALENTED ARTISTS, MAKING IT A UNIQUE KEEPSAKE THAT WILL BE TREASURED FOR MANY YEARS TO COME.