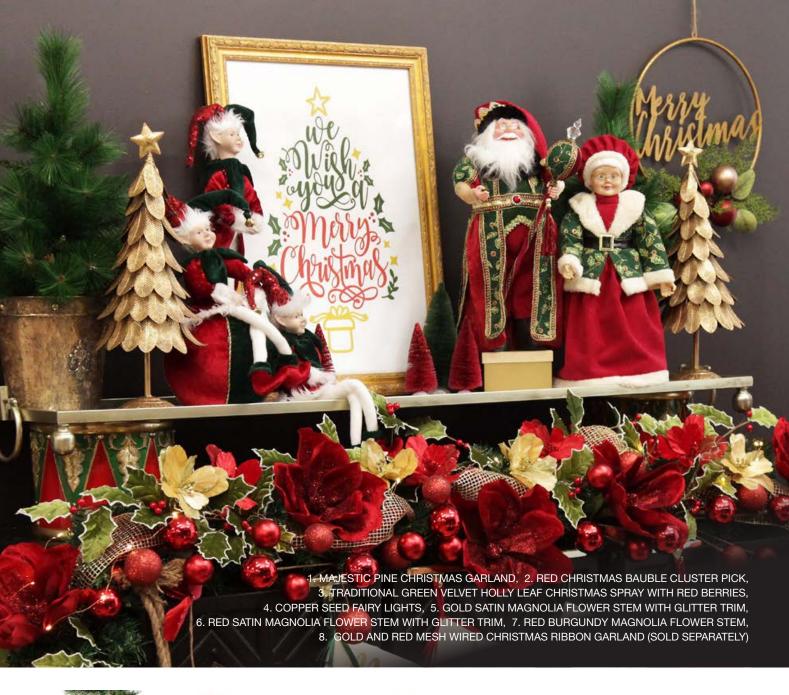

1. TRADITIONAL RED AND GREEN ANGEL TREE TOPPER ORNAMENT, 2. TRADITIONAL GREEN VELVET HOLLY LEAF CHRISTMAS SPRAY WITH RED BERRIES, 3. GOLD GLITTER SWIRL CHRISTMAS PICK, 4. GOLD STARBURST SPARKLE PICK.

1. RED AND GREEN HARLEQUIN PATTERN CHRISTMAS RIBBON GARLAND, 2. RED VELVET AND DUPION CHRISTMAS RIBBON GARLAND, 3. REVERSIBLE RED WHITE GREEN HARLEQUIN PATTERN WIRED CHRISTMAS RIBBON GARLAND, 4. REVERSIBLE GREEN AND RED SATIN WIRED CHRISTMAS RIBBON GARLAND