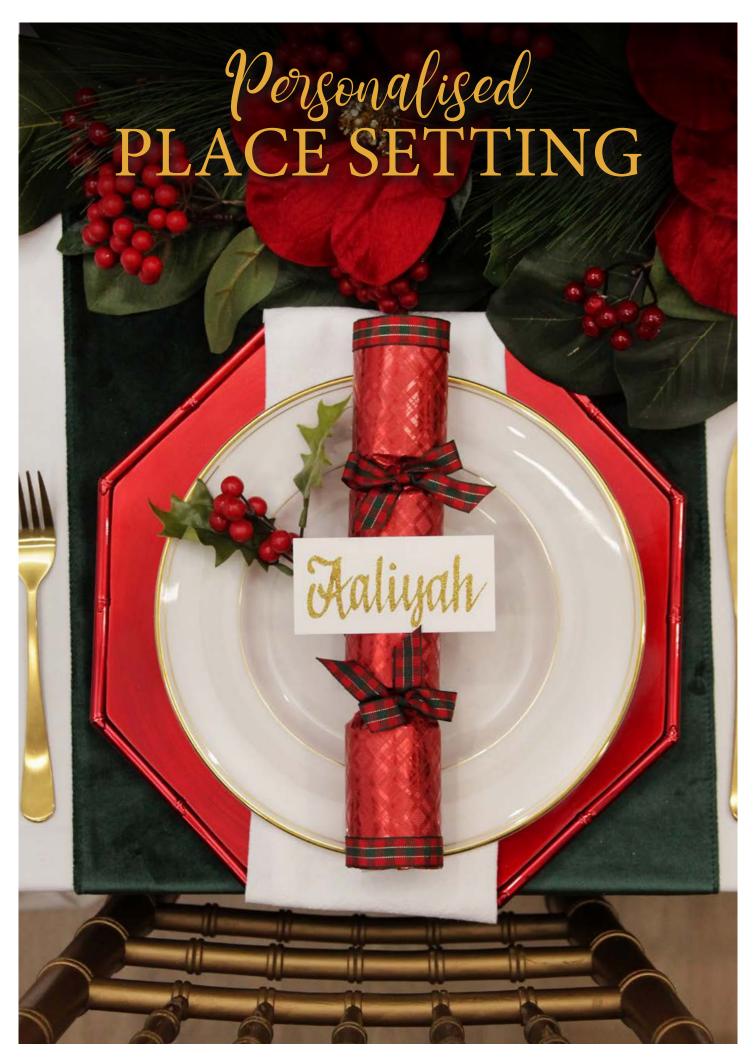

- 1. METALLIC GOLD CHRISTMAS CHARGER PLATE WITH BAMBOO PATTERN TRIM ,
- 2. METALLIC RED CHRISTMAS CHARGER PLATE WITH BAMBOO PATTERN TRIM,
- 3. RED AND GREEN CHRISTMAS BON BONS WITH TARTAN RIBBON,
- 4. PERSONALISED NAME PLACE CARDS SET OF 6,
- 5. LUXE GREEN VELVET TABLE RUNNER.