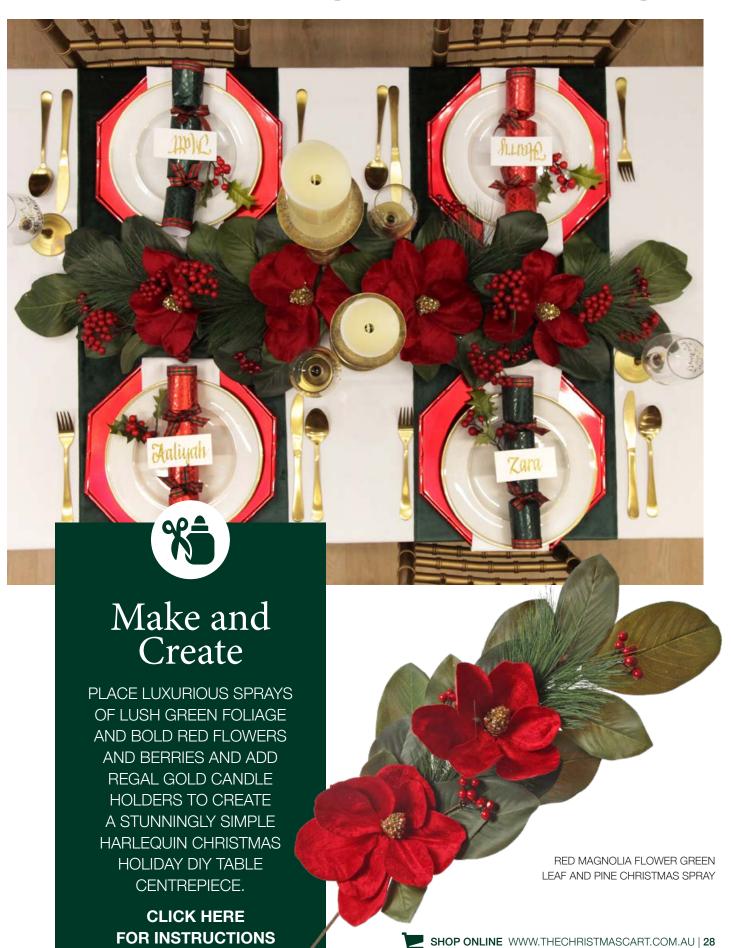

#### DECORATE FOR THE HOLIDAYS WITH GORGEOUS FLORALS

1. RED MAGNOLIA FLOWER STEM, 2. CHAMPAGNE GLITTER CURLY RIBBON CHRISTMAS PICK, 3. RED VELVET SEQUIN FLOWER, 4. DARK GREEN VELVET WITH GOLD SEQUINS MAGNOLIA FLOWER CLIP.

- 1. METALLIC GOLD CHRISTMAS CHARGER PLATE WITH BAMBOO PATTERN TRIM ,
- 2. METALLIC RED CHRISTMAS CHARGER PLATE WITH BAMBOO PATTERN TRIM,
- 3. RED AND GREEN CHRISTMAS BON BONS WITH TARTAN RIBBON,
- 4. PERSONALISED NAME PLACE CARDS SET OF 6,
- 5. LUXE GREEN VELVET TABLE RUNNER.