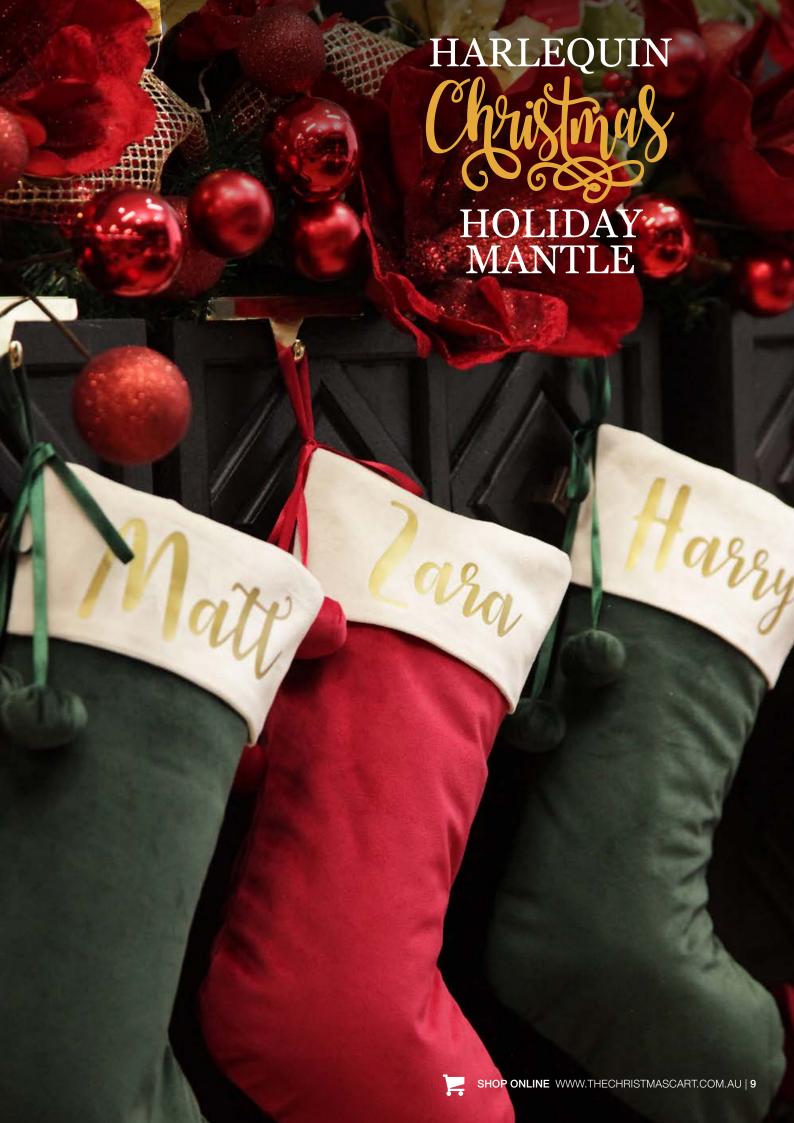

### HARLEQUIN Christmas HOLIDAY

FEATURING TRADITIONAL CHRISTMAS COLOURINGS
OF RED, GREEN AND GOLD, HARLEQUIN
CHRISTMAS HOLIDAY DRAWS INSPIRATION FROM
THE BEAUTIFULLY ICONIC HARLEQUIN PATTERN.

IN THIS STRIKINGLY RICH AND BEAUTIFULLY
REFINED CHRISTMAS DECORATING THEME, MR
& MRS CLAUS PRESIDE OVER A ROOM FILLED
WITH BOLD RED AND DEEP GREEN ELEMENTS
OF ALL SHAPES, SIZES AND FINISHES.

#### HARELEQUIN Christmas HOLIDAY