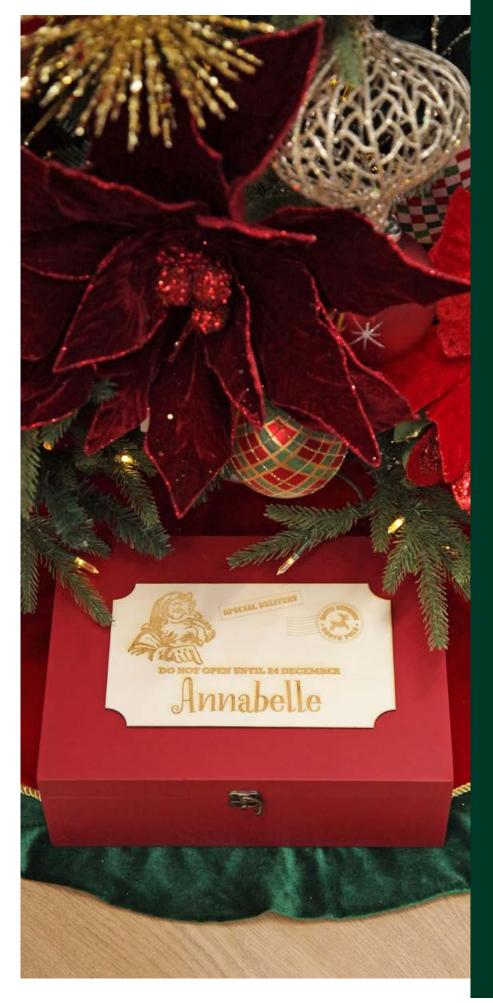

PERSONALISED WOODEN CHRISTMAS EVE BOX WITH EXPRESS DELIVERY PLAQUE (LEFT), PERSONALISED DARK RED VELVET SANTA SACK (ABOVE).

- 1. RED AND GREEN VELVET CHRISTMAS TREE SKIRT, 2. PERSONALISED WOODEN CHRISTMAS EVE BOX WITH SANTA SLEIGH PLAQUE,
  - 3. PERSONALISED WHITE ROUND GIFT BOX WITH RIBBON BOW (SOLD SEPARATELY),
  - 4. PERSONALISED WOODEN CHRISTMAS EVE BOX WITH EXPRESS DELIVERY PLAQUE