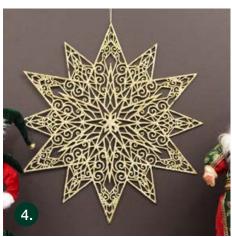

#### Stunning Traditional DIY TABLE CENTREPIECE

1. LARGE PADDED RED VELVET BOW, 2. INTRICATE GOLD HANGING SNOWFLAKE DECORATION, 3. RED GLITTER HANGING CHRISTMAS STAR, 4. GOLD GLITTER HANGING CHRISTMAS STAR.