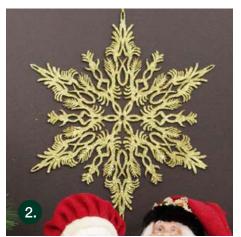

#### Stunning Traditional DIY TABLE CENTREPIECE

1. LARGE PADDED RED VELVET BOW, 2. INTRICATE GOLD HANGING SNOWFLAKE DECORATION, 3. RED GLITTER HANGING CHRISTMAS STAR, 4. GOLD GLITTER HANGING CHRISTMAS STAR.