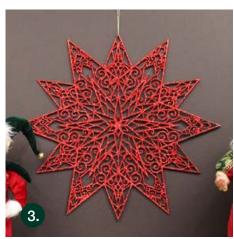

#### Stunning Traditional DIY TABLE CENTREPIECE

1. LARGE PADDED RED VELVET BOW, 2. INTRICATE GOLD HANGING SNOWFLAKE DECORATION, 3. RED GLITTER HANGING CHRISTMAS STAR, 4. GOLD GLITTER HANGING CHRISTMAS STAR.