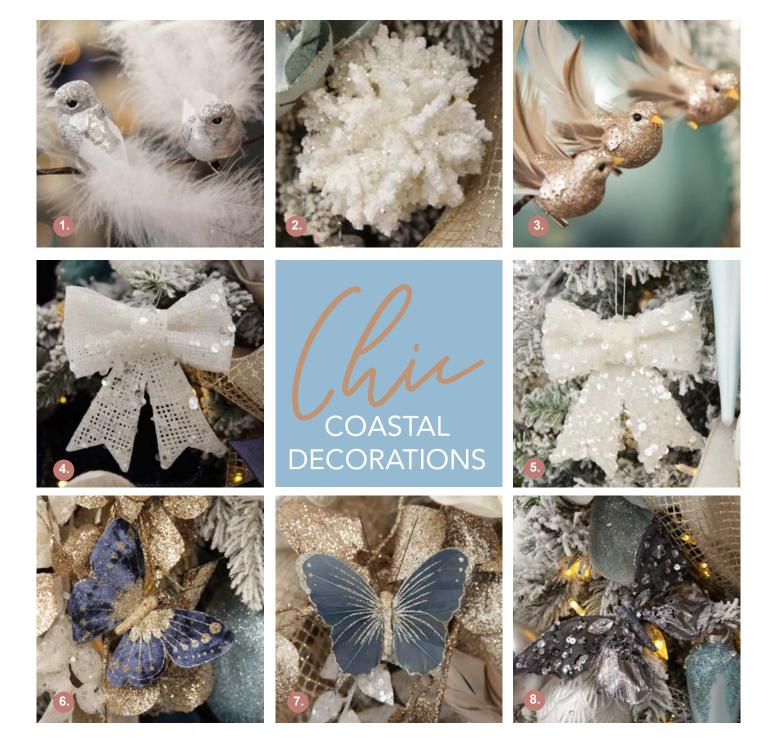

SILVER BIRD CLIP WITH WHITE FEATHER TAIL - SET OF 3, 2. WHITE CORAL HANGING BALL CHRISTMAS DECORATION,
CHAMPAGNE BIRD CLIP WITH FEATHER TAIL - SET OF 3, 4. WHITE GLITTER MESH BOW, 5. SILVER GLITTER SEQUIN BOW,
BLUE VELOUR AND GLITTER BUTTERFLY CLIP, 7. BLUE GLITTER SHEER BUTTERFLY CLIP,
SHINY BLUE BUTTERFLY CLIP WITH SEQUIN EMBELLISHMENTS.