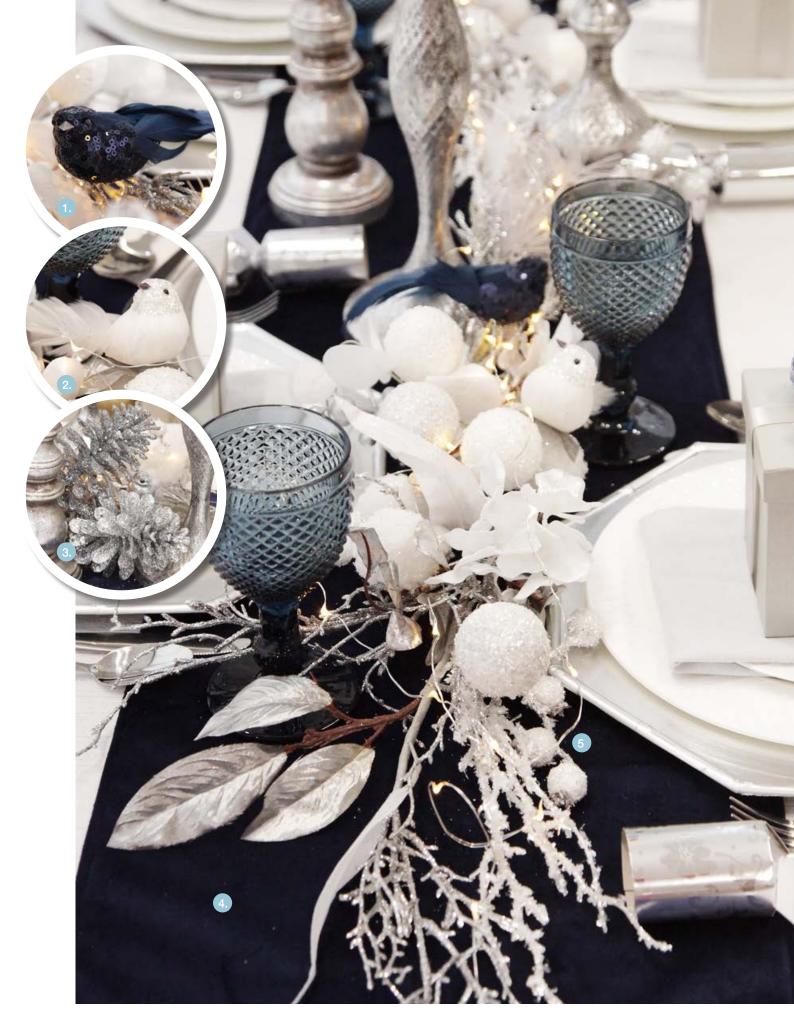

1. BLUE SEQUIN BIRD CLIP, 2. WHITE SEQUIN BIRD WITH CLIP, 3. SILVER GLITTER FAUX HANGING PINECONE, 4. LUXE NAVY BLUE VELVET LINED TABLE RUNNER, 5. CHROME SEED FAIRY LIGHTS.

1. NUDE PINK PADDED QUILTED VELVET BOW, 2. LANTERN WITH FLAMELESS CANDLE, 3. WHITE PADDED VELVET BOW, 4. FLAMELESS LED CANDLE (AVAILABLE IN SMALL AND MEDIUM - SOLD SEPARATELY).