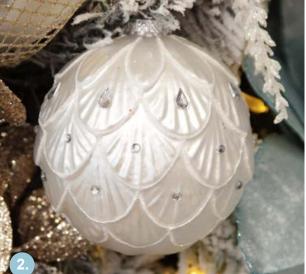

PERSONALISED WOODEN ETCHED NAME TAGS - SET OF 6 AND METALLIC SILVER GIFT BOX (ABOVE), PERSONALISED IVORY AND BLUE VELVET CHRISTMAS STOCKINGS (RIGHT)

Personalised BAUBLES

10M

Duogation BAUBLES

1 & 2. WHITE DECORATIVE CHRISTMAS BAUBLES - SET OF 2, 3. IRIDESCENT BABY BLUE SEQUIN CHRISTMAS BALL, 4. WHITE GLITTER SEQUIN AND BEAD BAUBLE, 5 & 6. ROSE GOLD SEQUIN AND MERCURY CHRISTMAS BAUBLES - SET OF 2.