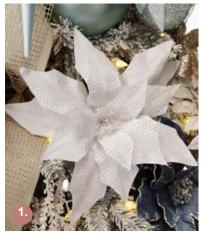

COMPLIMENT WITH WHITE AND

1. WHITE EMBOSSED POINSETTIA FLOWER STEM, 2. WHITE VELVET POINSETTIA FLOWER STEM, 3. CHAMPAGNE VELVET POINSETTIA FLOWER STEM, 4. IVORY VELVET MAGNOLIA FLOWER STEM WITH GOLD SEQUIN TRIM, 5. SHINY IVORY MAGNOLIA FLOWER STEM, 6. IVORY GLITTER SPRINKLED MAGNOLIA FLOWER CLIP, 7. IVORY MAGNOLIA FLOWER STEM.