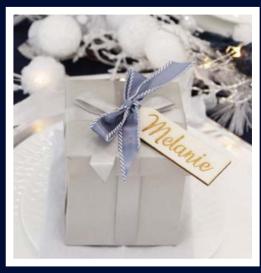

PERSONALISED WOODEN ETCHED NAME TAGS - SET OF 6 AND METALLIC SILVER GIFT BOX (ABOVE), PERSONALISED IVORY AND BLUE VELVET CHRISTMAS STOCKINGS (RIGHT)

Personalised BAUBLES

10M

Duogation BAUBLES

1 & 2. WHITE DECORATIVE CHRISTMAS BAUBLES - SET OF 2, 3. IRIDESCENT BABY BLUE SEQUIN CHRISTMAS BALL, 4. WHITE GLITTER SEQUIN AND BEAD BAUBLE, 5 & 6. ROSE GOLD SEQUIN AND MERCURY CHRISTMAS BAUBLES - SET OF 2.