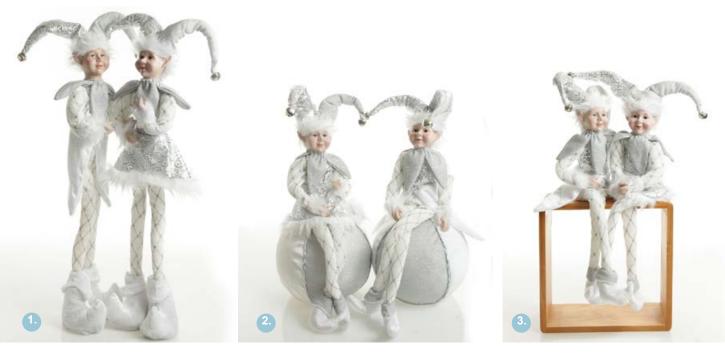

SHIMMER AND SPARKLE FROM NATURALLY INSPIRED CORAL SPRAYS AND FLORALS MIMIC THE SUNSHINE GLISTENING ON THE WATER WHILE ELEGANT ELVES, BEAUTIFUL BUTTERFLIES AND GLITTERED BIRDS ADD A SENSE OF MOVEMENT AND WHIMSY TO THIS REFRESHING TAKE ON A BEACHSIDE CHRISTMAS DECORATING THEME.