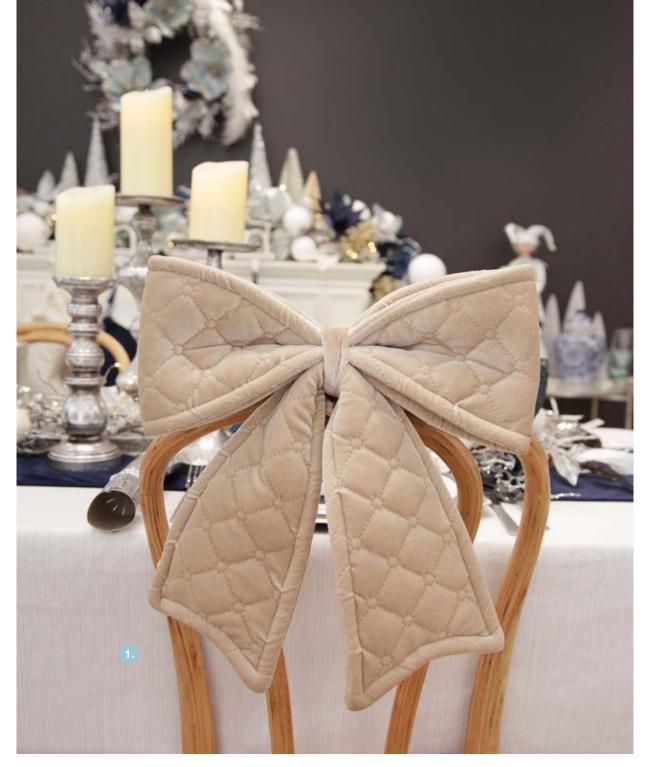

1. BLUE SEQUIN BIRD CLIP, 2. WHITE SEQUIN BIRD WITH CLIP, 3. SILVER GLITTER FAUX HANGING PINECONE, 4. LUXE NAVY BLUE VELVET LINED TABLE RUNNER, 5. CHROME SEED FAIRY LIGHTS.

1. NUDE PINK PADDED QUILTED VELVET BOW, 2. LANTERN WITH FLAMELESS CANDLE, 3. WHITE PADDED VELVET BOW, 4. FLAMELESS LED CANDLE (AVAILABLE IN SMALL AND MEDIUM - SOLD SEPARATELY).