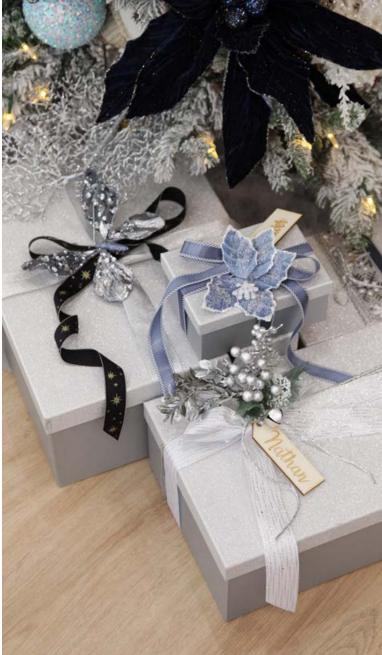

SILVER BIRD CLIP WITH WHITE FEATHER TAIL - SET OF 3, 2. WHITE CORAL HANGING BALL CHRISTMAS DECORATION,
CHAMPAGNE BIRD CLIP WITH FEATHER TAIL - SET OF 3, 4. WHITE GLITTER MESH BOW, 5. SILVER GLITTER SEQUIN BOW,
BLUE VELOUR AND GLITTER BUTTERFLY CLIP, 7. BLUE GLITTER SHEER BUTTERFLY CLIP,
SHINY BLUE BUTTERFLY CLIP WITH SEQUIN EMBELLISHMENTS.

Gift Werkping RIBBONS

1. THREE ASSORTED SILVER AND BLUE BRAID AND GLITTER CHRISTMAS RIBBONS, 2. THREE ASSORTED SILVER AND BLUE SNOWFLAKES AND DOTS CHRISTMAS RIBBONS.