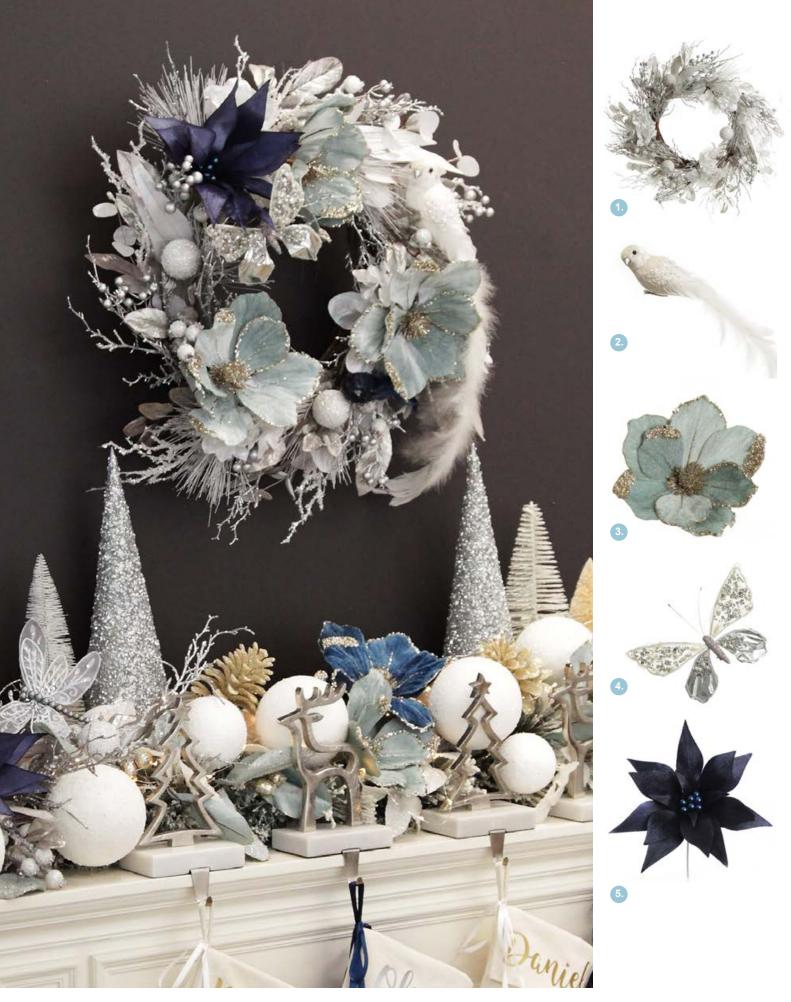

Danielle

Danie

 SILVER AND WHITE FROST CHRISTMAS WREATH, 2. LARGE ELEGANT WHITE BIRD WITH SEQUINS AND FEATHER TAIL, 3. PALE BLUE VELVET MAGNOLIA FLOWER CLIP WITH GOLD SEQUIN TIPS,
SHINY WHITE AND SILVER BUTTERFLY CLIP WITH SEQUIN EMBELLISHMENTS, 5. BLUE LILY FLOWER STEM.