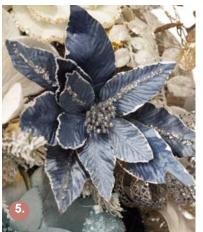

1. ICE BLUE GLITTER POINSETTIA FLOWER CLIP, 2. PALE BLUE MIXED PETAL MAGNOLIA FLOWER STEM WITH BEADS, 3. SILVER SATIN MAGNOLIA FLOWER STEM WITH GLITTER TRIM, 4. LIGHT BLUE LILY FLOWER STEM WITH GLITTER TRIM, 5. DENIM BLUE POINSETTIA FLOWER STEM WITH SILVER GLITTER HIGHLIGHTS, 6. DENIM BLUE VELVET MAGNOLIA FLOWER CLIP WITH GOLD SEQUIN TIPS, 7. LARGE BLUE POINSETTIA FLOWER STEM WITH GLITTER TRIM.