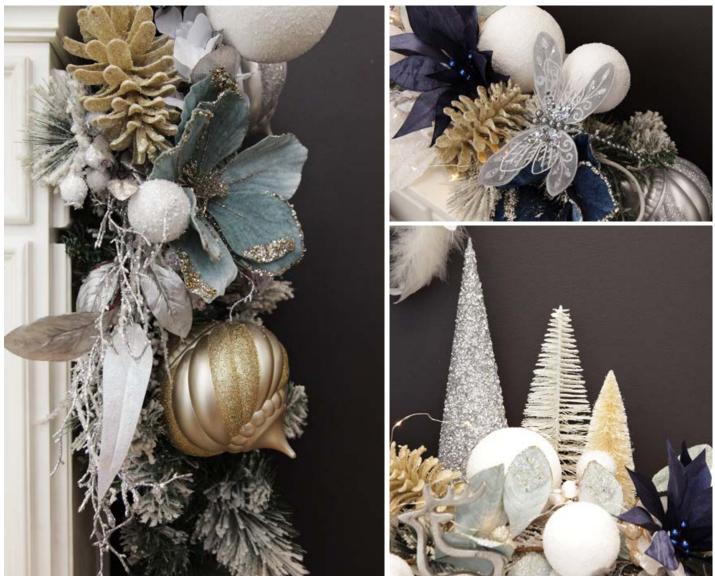

Danielle

Danie

 SILVER AND WHITE FROST CHRISTMAS WREATH, 2. LARGE ELEGANT WHITE BIRD WITH SEQUINS AND FEATHER TAIL, 3. PALE BLUE VELVET MAGNOLIA FLOWER CLIP WITH GOLD SEQUIN TIPS,
SHINY WHITE AND SILVER BUTTERFLY CLIP WITH SEQUIN EMBELLISHMENTS, 5. BLUE LILY FLOWER STEM.

1. ICE BLUE GLITTER POINSETTIA FLOWER CLIP, 2. PALE BLUE MIXED PETAL MAGNOLIA FLOWER STEM WITH BEADS, 3. SILVER SATIN MAGNOLIA FLOWER STEM WITH GLITTER TRIM, 4. LIGHT BLUE LILY FLOWER STEM WITH GLITTER TRIM, 5. DENIM BLUE POINSETTIA FLOWER STEM WITH SILVER GLITTER HIGHLIGHTS, 6. DENIM BLUE VELVET MAGNOLIA FLOWER CLIP WITH GOLD SEQUIN TIPS, 7. LARGE BLUE POINSETTIA FLOWER STEM WITH GLITTER TRIM.