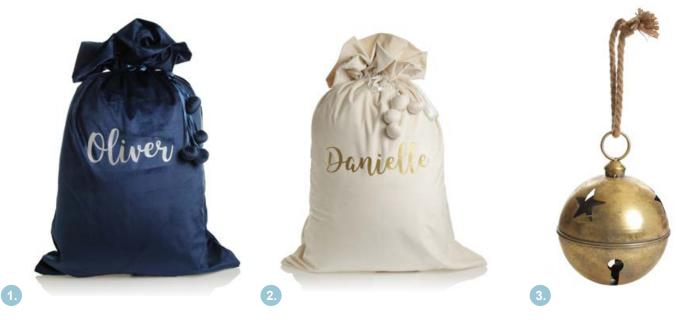

## Perfonalifel CHRISTMAS EVE BOXES

EMBRACE A **BEAUTIFUL TRADITION** WITH A GORGEOUSLY PERSONALISED CHRISTMAS EVE BOX. PERFECT TO GIVE AS A GIFT OR SHARE WITH YOUR FAMILY AT HOME.

1. PERSONALISED WHITE WOODEN CHRISTMAS EVE BOX WITH FAMILY EST. PLAQUE, 2. PERSONALISED WHITE WOODEN CHRISTMAS EVE BOX WITH SANTA SLEIGH PLAQUE, 3. PERSONALISED WHITE WOODEN CHRISTMAS EVE BOX WITH EXPRESS DELIVERY PLAQUE.