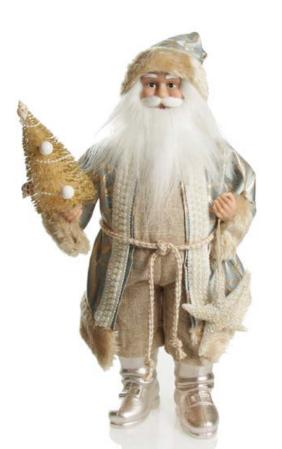

1. AQUA BLUE COASTAL CORAL PICK, 2. WHITE GLITTER FAN CORAL PICK, 3. WHITE FEATHERY CORAL SPRAY, 4. SILVER GLITTER HANGING CHRISTMAS STAR, 5. NATURAL SEASIDE STANDING SANTA CHRISTMAS ORNAMENT.

ADD A TOUCH OF me