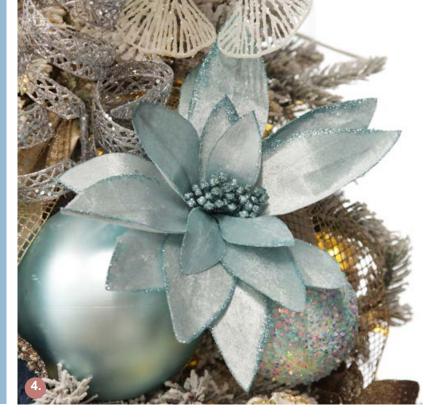

1. ICE BLUE GLITTER POINSETTIA FLOWER CLIP, 2. PALE BLUE MIXED PETAL MAGNOLIA FLOWER STEM WITH BEADS, 3. SILVER SATIN MAGNOLIA FLOWER STEM WITH GLITTER TRIM, 4. LIGHT BLUE LILY FLOWER STEM WITH GLITTER TRIM, 5. DENIM BLUE POINSETTIA FLOWER STEM WITH SILVER GLITTER HIGHLIGHTS, 6. DENIM BLUE VELVET MAGNOLIA FLOWER CLIP WITH GOLD SEQUIN TIPS, 7. LARGE BLUE POINSETTIA FLOWER STEM WITH GLITTER TRIM.