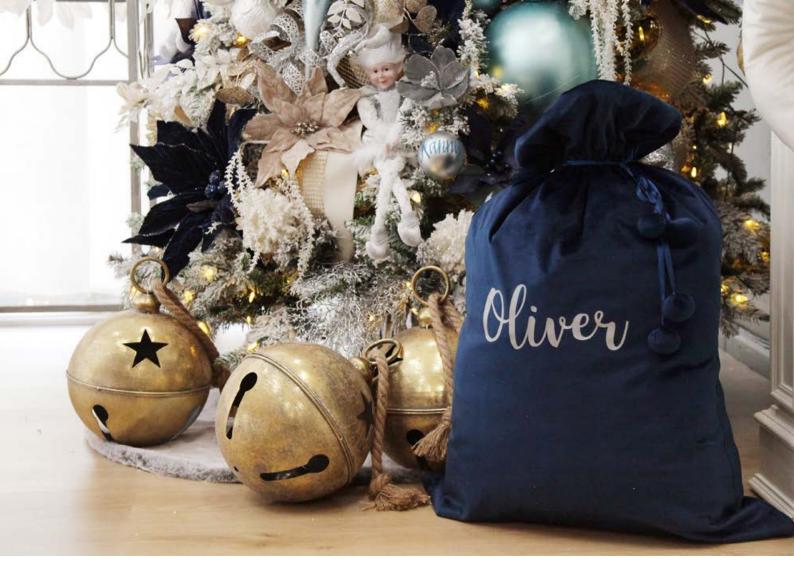

### Perfoundiful SANTA SACKS

1. PERSONALISED BLUE VELVET SANTA SACK, 2. PERSONALISED IVORY VELVET SANTA SACK, 3. LARGE ANTIQUE GOLD METAL BELL DECORATION.

The Smith Family CHRISTMAS EVE BOX