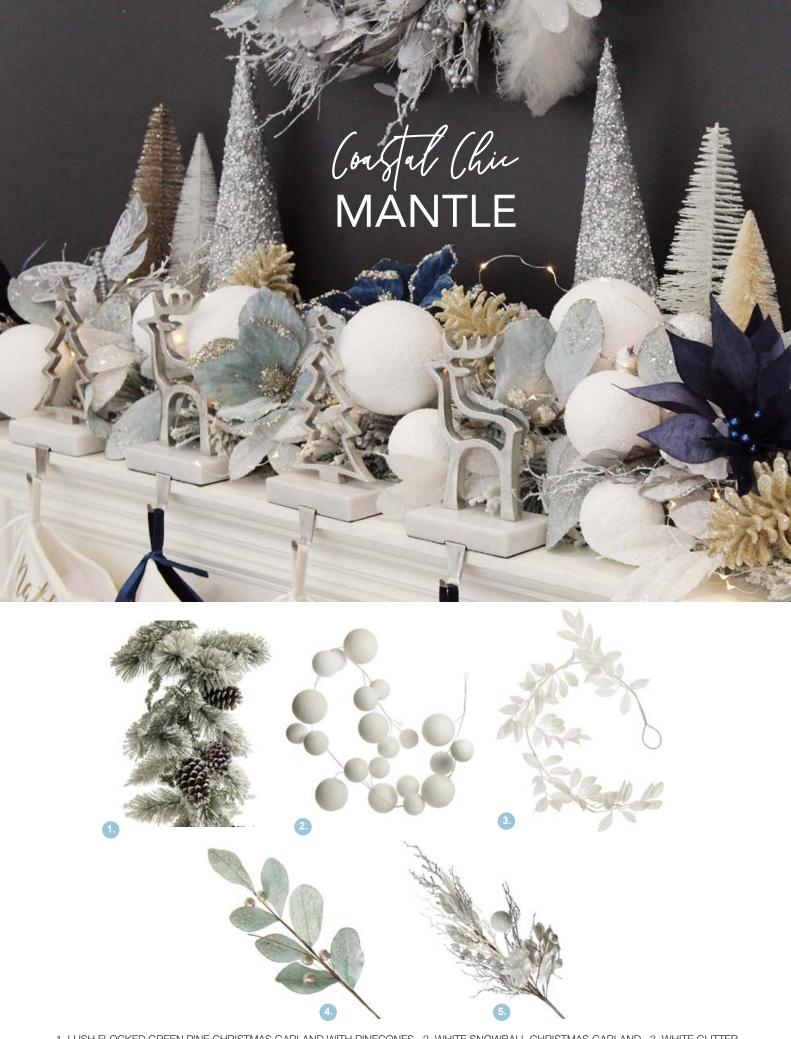

1. LUSH FLOCKED GREEN PINE CHRISTMAS GARLAND WITH PINECONES, 2. WHITE SNOWBALL CHRISTMAS GARLAND, 3. WHITE GLITTER LEAF CHRISTMAS GARLAND, 4. PALE BLUE MIXED LEAF CHRISTMAS SPRAY WITH BEADS, 5. SILVER AND WHITE FROST CHRISTMAS SPRAY.