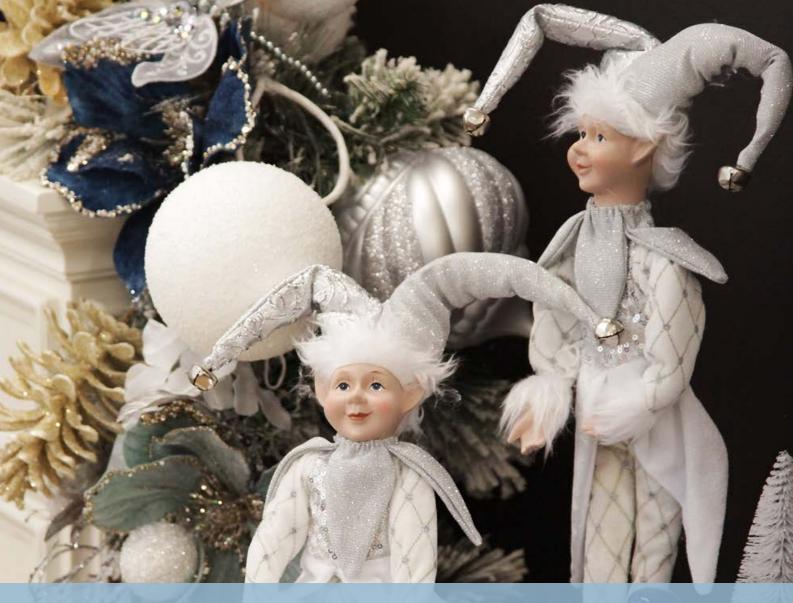

1. SILVER ELF STANDING CHRISTMAS ORNAMENT IN TUNIC AND COAT, 2. SILVER ELF ON BAUBLE CHRISTMAS ORNAMENT IN TUNIC AND COAT, 3. SILVER ELF SITTING CHRISTMAS ORNAMENT IN TUNIC AND COAT, (EACH SOLD SEPARATELY).