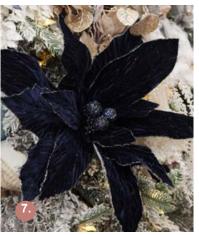

1. ICE BLUE GLITTER POINSETTIA FLOWER CLIP, 2. PALE BLUE MIXED PETAL MAGNOLIA FLOWER STEM WITH BEADS, 3. SILVER SATIN MAGNOLIA FLOWER STEM WITH GLITTER TRIM, 4. LIGHT BLUE LILY FLOWER STEM WITH GLITTER TRIM, 5. DENIM BLUE POINSETTIA FLOWER STEM WITH SILVER GLITTER HIGHLIGHTS, 6. DENIM BLUE VELVET MAGNOLIA FLOWER CLIP WITH GOLD SEQUIN TIPS, 7. LARGE BLUE POINSETTIA FLOWER STEM WITH GLITTER TRIM.