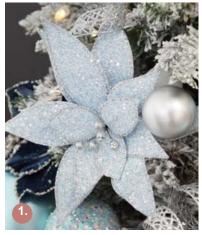

1. ICE BLUE GLITTER POINSETTIA FLOWER CLIP, 2. PALE BLUE MIXED PETAL MAGNOLIA FLOWER STEM WITH BEADS, 3. SILVER SATIN MAGNOLIA FLOWER STEM WITH GLITTER TRIM, 4. LIGHT BLUE LILY FLOWER STEM WITH GLITTER TRIM, 5. DENIM BLUE POINSETTIA FLOWER STEM WITH SILVER GLITTER HIGHLIGHTS, 6. DENIM BLUE VELVET MAGNOLIA FLOWER CLIP WITH GOLD SEQUIN TIPS, 7. LARGE BLUE POINSETTIA FLOWER STEM WITH GLITTER TRIM.