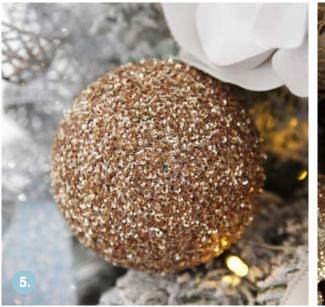

PERSONALISED WOODEN ETCHED NAME TAGS - SET OF 6 AND METALLIC SILVER GIFT BOX (ABOVE), PERSONALISED IVORY AND BLUE VELVET CHRISTMAS STOCKINGS (RIGHT)

Personalised BAUBLES

10M

Duogation BAUBLES

1 & 2. WHITE DECORATIVE CHRISTMAS BAUBLES - SET OF 2, 3. IRIDESCENT BABY BLUE SEQUIN CHRISTMAS BALL, 4. WHITE GLITTER SEQUIN AND BEAD BAUBLE, 5 & 6. ROSE GOLD SEQUIN AND MERCURY CHRISTMAS BAUBLES - SET OF 2.