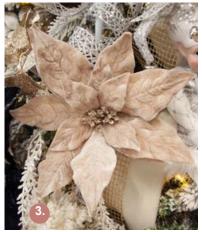

COMPLIMENT WITH WHITE AND

1. WHITE EMBOSSED POINSETTIA FLOWER STEM, 2. WHITE VELVET POINSETTIA FLOWER STEM, 3. CHAMPAGNE VELVET POINSETTIA FLOWER STEM, 4. IVORY VELVET MAGNOLIA FLOWER STEM WITH GOLD SEQUIN TRIM, 5. SHINY IVORY MAGNOLIA FLOWER STEM, 6. IVORY GLITTER SPRINKLED MAGNOLIA FLOWER CLIP, 7. IVORY MAGNOLIA FLOWER STEM.