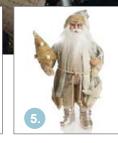

SANTA DESERVES A HOLIDAY TOO! USE A SEASIDE THEMED SANTA ORNAMENT AS THE FEATURE AND EMBELLISH WITH PLENTY OF GLITTERY CORAL INSPIRED SPRAYS FOR A DIVINE DIY COASTAL CHIC TREE TOPPER.

> CLICK HERE FOR INSTRUCTIONS

1. AQUA BLUE COASTAL CORAL PICK, 2. WHITE GLITTER FAN CORAL PICK, 3. WHITE FEATHERY CORAL SPRAY, 4. SILVER GLITTER HANGING CHRISTMAS STAR, 5. NATURAL SEASIDE STANDING SANTA CHRISTMAS ORNAMENT.

ADD A TOUCH OF me