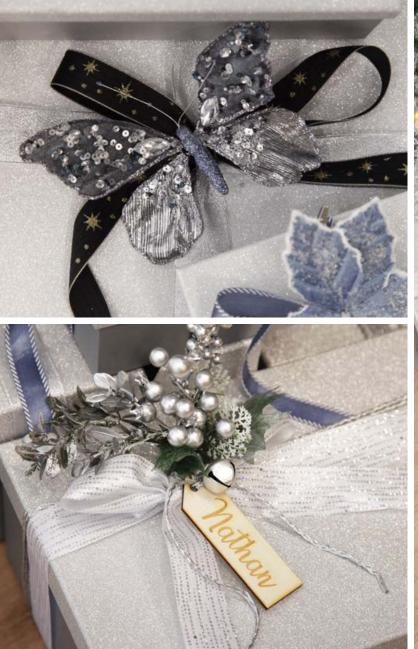

PERSONALISED WOODEN ETCHED NAME TAGS - SET OF 6 AND METALLIC SILVER GIFT BOX (ABOVE), PERSONALISED IVORY AND BLUE VELVET CHRISTMAS STOCKINGS (RIGHT)

Personalised BAUBLES

10M

Duogation BAUBLES

1 & 2. WHITE DECORATIVE CHRISTMAS BAUBLES - SET OF 2, 3. IRIDESCENT BABY BLUE SEQUIN CHRISTMAS BALL, 4. WHITE GLITTER SEQUIN AND BEAD BAUBLE, 5 & 6. ROSE GOLD SEQUIN AND MERCURY CHRISTMAS BAUBLES - SET OF 2.

SILVER BIRD CLIP WITH WHITE FEATHER TAIL - SET OF 3, 2. WHITE CORAL HANGING BALL CHRISTMAS DECORATION,
CHAMPAGNE BIRD CLIP WITH FEATHER TAIL - SET OF 3, 4. WHITE GLITTER MESH BOW, 5. SILVER GLITTER SEQUIN BOW,
BLUE VELOUR AND GLITTER BUTTERFLY CLIP, 7. BLUE GLITTER SHEER BUTTERFLY CLIP,
SHINY BLUE BUTTERFLY CLIP WITH SEQUIN EMBELLISHMENTS.

Gift Werkping RIBBONS

1. THREE ASSORTED SILVER AND BLUE BRAID AND GLITTER CHRISTMAS RIBBONS, 2. THREE ASSORTED SILVER AND BLUE SNOWFLAKES AND DOTS CHRISTMAS RIBBONS.