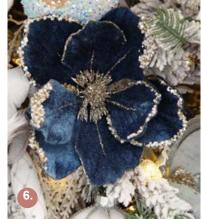

1. ICE BLUE GLITTER POINSETTIA FLOWER CLIP, 2. PALE BLUE MIXED PETAL MAGNOLIA FLOWER STEM WITH BEADS, 3. SILVER SATIN MAGNOLIA FLOWER STEM WITH GLITTER TRIM, 4. LIGHT BLUE LILY FLOWER STEM WITH GLITTER TRIM, 5. DENIM BLUE POINSETTIA FLOWER STEM WITH SILVER GLITTER HIGHLIGHTS, 6. DENIM BLUE VELVET MAGNOLIA FLOWER CLIP WITH GOLD SEQUIN TIPS, 7. LARGE BLUE POINSETTIA FLOWER STEM WITH GLITTER TRIM.