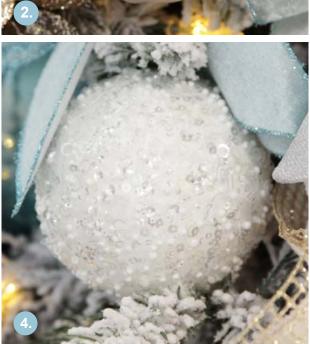

PERSONALISED WOODEN ETCHED NAME TAGS - SET OF 6 AND METALLIC SILVER GIFT BOX (ABOVE), PERSONALISED IVORY AND BLUE VELVET CHRISTMAS STOCKINGS (RIGHT)

Personalised BAUBLES

10M

Duogation BAUBLES

1 & 2. WHITE DECORATIVE CHRISTMAS BAUBLES - SET OF 2, 3. IRIDESCENT BABY BLUE SEQUIN CHRISTMAS BALL, 4. WHITE GLITTER SEQUIN AND BEAD BAUBLE, 5 & 6. ROSE GOLD SEQUIN AND MERCURY CHRISTMAS BAUBLES - SET OF 2.