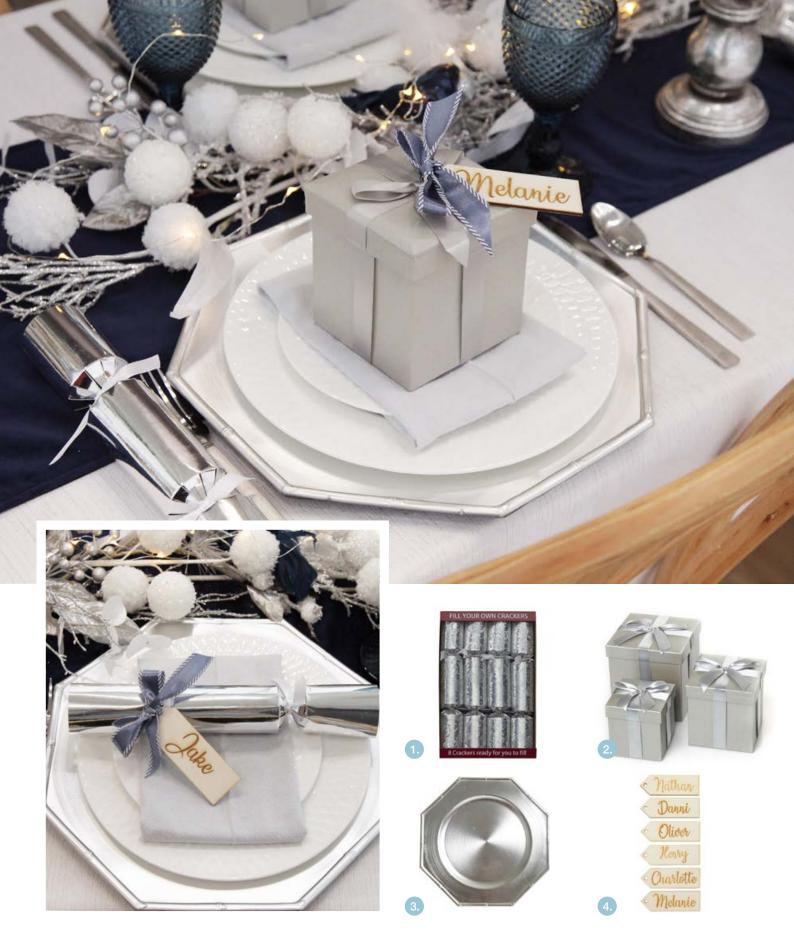

1. ANTIQUE GOLD METAL DECORATIVE BIRDCAGE (AVAILABLE IN SMALL, MEDIUM AND LARGE - SOLD SEPARATELY), 2. IVORY LEAF CHRISTMAS GARLAND WITH SEQUINS

TABLE

por

SHOP ONLINE WWW.THECHRISTMASCART.COM.AU | 2

1. FILL YOUR OWN CHRISTMAS CRACKERS - SILVER DECADENCE - SET OF 8, 2. METALLIC SILVER GIFT BOX (AVAILABLE IN 9CM, 11CM AND 13CM - SOLD SEPARATELY), 3. METALLIC SILVER CHARGER PLATE WITH BAMBOO PATTERN TRIM, 4. PERSONALISED WOODEN ETCHED NAME TAGS - SET OF 6.