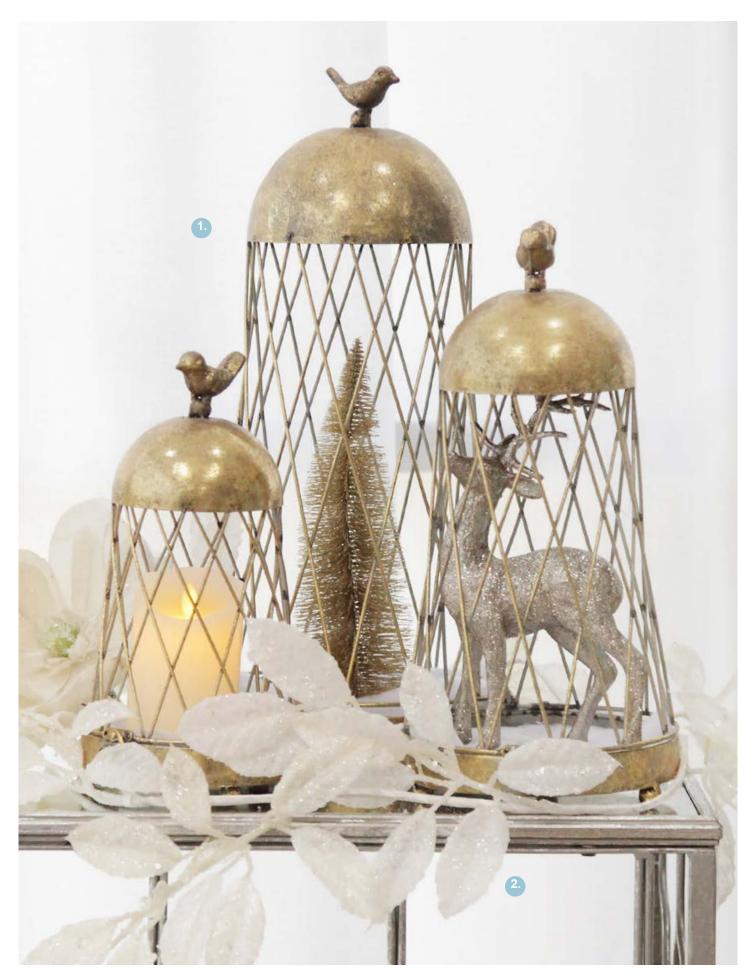

1. ANTIQUE GOLD METAL DECORATIVE BIRDCAGE (AVAILABLE IN SMALL, MEDIUM AND LARGE - SOLD SEPARATELY), 2. IVORY LEAF CHRISTMAS GARLAND WITH SEQUINS

TABLE

por

SHOP ONLINE WWW.THECHRISTMASCART.COM.AU | 2

1. FILL YOUR OWN CHRISTMAS CRACKERS - SILVER DECADENCE - SET OF 8, 2. METALLIC SILVER GIFT BOX (AVAILABLE IN 9CM, 11CM AND 13CM - SOLD SEPARATELY), 3. METALLIC SILVER CHARGER PLATE WITH BAMBOO PATTERN TRIM, 4. PERSONALISED WOODEN ETCHED NAME TAGS - SET OF 6.