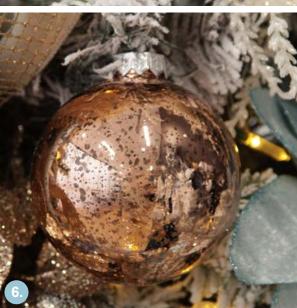

PERSONALISED WOODEN ETCHED NAME TAGS - SET OF 6 AND METALLIC SILVER GIFT BOX (ABOVE), PERSONALISED IVORY AND BLUE VELVET CHRISTMAS STOCKINGS (RIGHT)

Personalised BAUBLES

10M

Duogation BAUBLES

1 & 2. WHITE DECORATIVE CHRISTMAS BAUBLES - SET OF 2, 3. IRIDESCENT BABY BLUE SEQUIN CHRISTMAS BALL, 4. WHITE GLITTER SEQUIN AND BEAD BAUBLE, 5 & 6. ROSE GOLD SEQUIN AND MERCURY CHRISTMAS BAUBLES - SET OF 2.