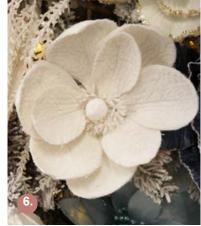

COMPLIMENT WITH WHITE AND

1. WHITE EMBOSSED POINSETTIA FLOWER STEM, 2. WHITE VELVET POINSETTIA FLOWER STEM, 3. CHAMPAGNE VELVET POINSETTIA FLOWER STEM, 4. IVORY VELVET MAGNOLIA FLOWER STEM WITH GOLD SEQUIN TRIM, 5. SHINY IVORY MAGNOLIA FLOWER STEM, 6. IVORY GLITTER SPRINKLED MAGNOLIA FLOWER CLIP, 7. IVORY MAGNOLIA FLOWER STEM.