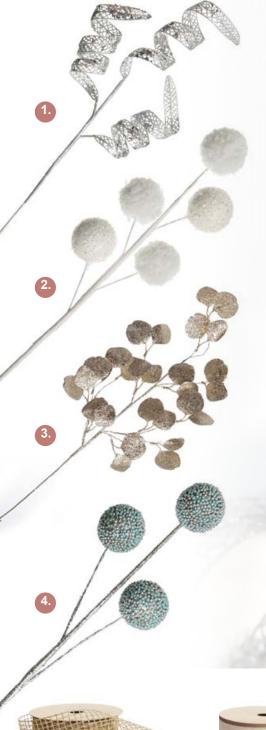

#### SPRAYS, PICKS AND RIBBON

1. SILVER GLITTER SWIRL CHRISTMAS PICK, 2. WHITE SNOWBALL SPARKLE CHRISTMAS BALL PICK, 3. CHAMPAGNE GLITTER ROUND LEAF SPRAY, 4. BLUE GLITTER CHRISTMAS BALL TRIO PICK, 5. GOLD MESH WIRED CHRISTMAS RIBBON GARLAND, 6. REVERSIBLE IVORY VELVET AND SATIN WIRED CHRISTMAS RIBBON GARLAND.