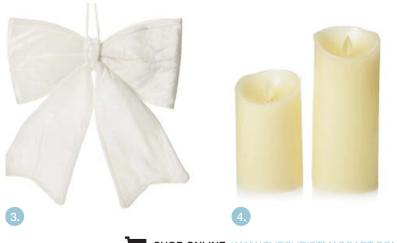

1. BLUE SEQUIN BIRD CLIP, 2. WHITE SEQUIN BIRD WITH CLIP, 3. SILVER GLITTER FAUX HANGING PINECONE, 4. LUXE NAVY BLUE VELVET LINED TABLE RUNNER, 5. CHROME SEED FAIRY LIGHTS.

1. NUDE PINK PADDED QUILTED VELVET BOW, 2. LANTERN WITH FLAMELESS CANDLE, 3. WHITE PADDED VELVET BOW, 4. FLAMELESS LED CANDLE (AVAILABLE IN SMALL AND MEDIUM - SOLD SEPARATELY).