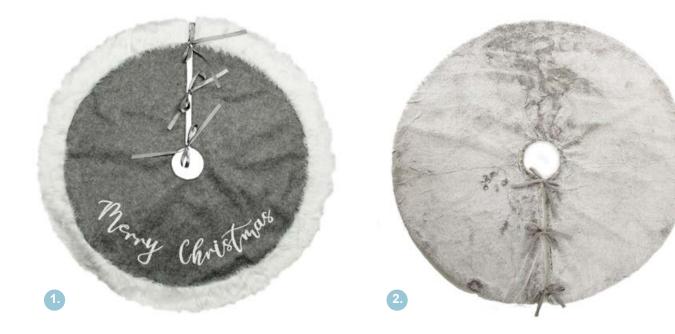

## Chin TREE SKIRTS

1. GREY AND WHITE FUR CHRISTMAS TREE SKIRT, 2. GREY FAUX FUR TREE SKIRT.

Mrs

(oggal INSPIRED