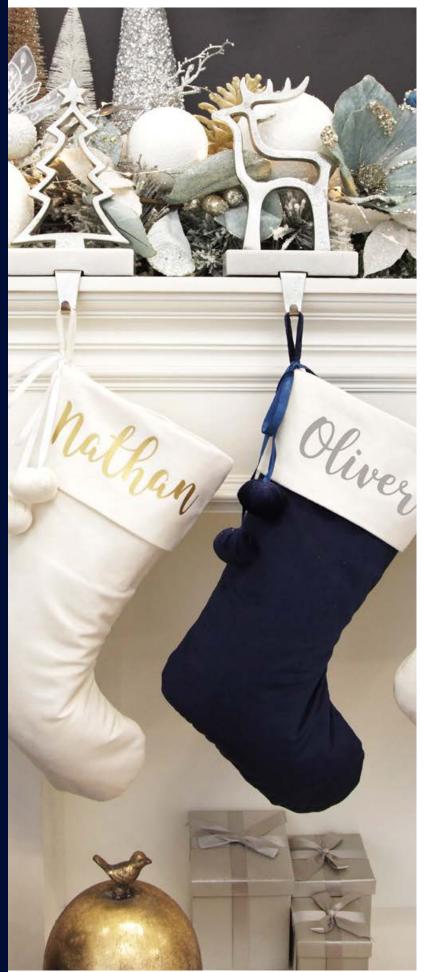

SKY BLUE JUMBO SHATTERPROOF CHRISTMAS BAUBLE DECORATION (15CM GLITTER, 15CM MATT, 25CM GLOSS, 25CM MATT - SOLD SEPARATELY)

Mallan

er

 HOLLOW RAW SILVER TREE CHRISTMAS STOCKING HANGER WITH QUARTZ BASE, 2. HOLLOW RAV SILVER REINDEER CHRISTMAS STOCKING HANGEF WITH QUARTZ BASE, 3. PERSONALISED BLUE AND IVORY VELVET CHRISTMAS STOCKINGS