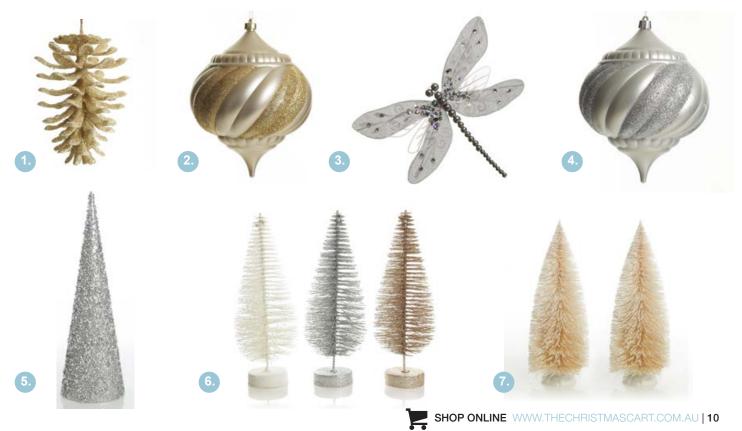

 IVORY GLITTER FAUX HANGING PINECONE, 2. CHAMPAGNE GLITTER SWIRL CHRISTMAS ONION BAUBLE,
SILVER GREY DRAGONFLY CLIP DECORATION, 4. SILVER GLITTER SWIRL CHRISTMAS ONION BAUBLE,
SILVER GLITTER SEQUIN CONE CHRISTMAS TREE, 6. MEDIUM WHITE, SILVER AND GOLD GLITTER BOTTLE BRUSH CHRISTMAS TREE (SOLD SEPARATELY), 7. SMALL IVORY BOTTLE BRUSH TREE - SET OF 2.