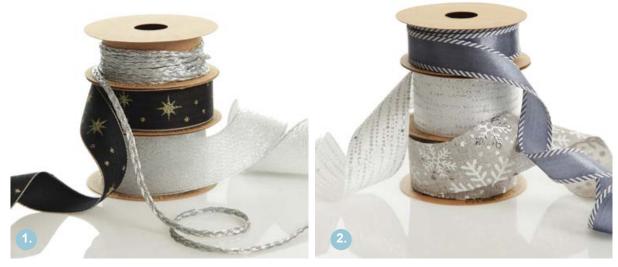

Gift Werkping RIBBONS

1. THREE ASSORTED SILVER AND BLUE BRAID AND GLITTER CHRISTMAS RIBBONS, 2. THREE ASSORTED SILVER AND BLUE SNOWFLAKES AND DOTS CHRISTMAS RIBBONS.