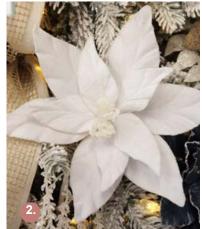

COMPLIMENT WITH WHITE AND

1. WHITE EMBOSSED POINSETTIA FLOWER STEM, 2. WHITE VELVET POINSETTIA FLOWER STEM, 3. CHAMPAGNE VELVET POINSETTIA FLOWER STEM, 4. IVORY VELVET MAGNOLIA FLOWER STEM WITH GOLD SEQUIN TRIM, 5. SHINY IVORY MAGNOLIA FLOWER STEM, 6. IVORY GLITTER SPRINKLED MAGNOLIA FLOWER CLIP, 7. IVORY MAGNOLIA FLOWER STEM.