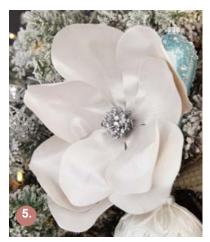

COMPLIMENT WITH WHITE AND

1. WHITE EMBOSSED POINSETTIA FLOWER STEM, 2. WHITE VELVET POINSETTIA FLOWER STEM, 3. CHAMPAGNE VELVET POINSETTIA FLOWER STEM, 4. IVORY VELVET MAGNOLIA FLOWER STEM WITH GOLD SEQUIN TRIM, 5. SHINY IVORY MAGNOLIA FLOWER STEM, 6. IVORY GLITTER SPRINKLED MAGNOLIA FLOWER CLIP, 7. IVORY MAGNOLIA FLOWER STEM.