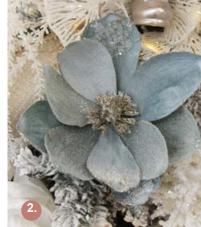

COMPLIMENT WITH WHITE AND

1. WHITE EMBOSSED POINSETTIA FLOWER STEM, 2. WHITE VELVET POINSETTIA FLOWER STEM, 3. CHAMPAGNE VELVET POINSETTIA FLOWER STEM, 4. IVORY VELVET MAGNOLIA FLOWER STEM WITH GOLD SEQUIN TRIM, 5. SHINY IVORY MAGNOLIA FLOWER STEM, 6. IVORY GLITTER SPRINKLED MAGNOLIA FLOWER CLIP, 7. IVORY MAGNOLIA FLOWER STEM.