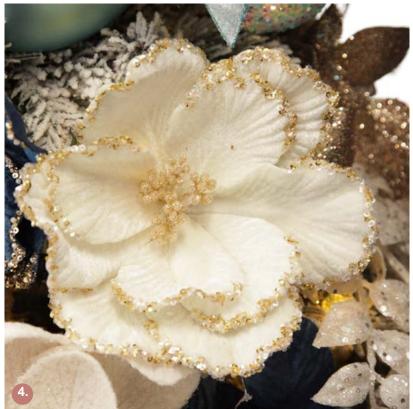

COMPLIMENT WITH WHITE AND

1. WHITE EMBOSSED POINSETTIA FLOWER STEM, 2. WHITE VELVET POINSETTIA FLOWER STEM, 3. CHAMPAGNE VELVET POINSETTIA FLOWER STEM, 4. IVORY VELVET MAGNOLIA FLOWER STEM WITH GOLD SEQUIN TRIM, 5. SHINY IVORY MAGNOLIA FLOWER STEM, 6. IVORY GLITTER SPRINKLED MAGNOLIA FLOWER CLIP, 7. IVORY MAGNOLIA FLOWER STEM.