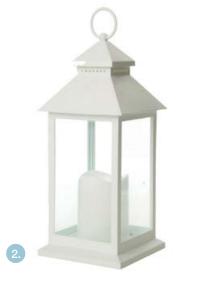

1. BLUE SEQUIN BIRD CLIP, 2. WHITE SEQUIN BIRD WITH CLIP, 3. SILVER GLITTER FAUX HANGING PINECONE, 4. LUXE NAVY BLUE VELVET LINED TABLE RUNNER, 5. CHROME SEED FAIRY LIGHTS.

1. NUDE PINK PADDED QUILTED VELVET BOW, 2. LANTERN WITH FLAMELESS CANDLE, 3. WHITE PADDED VELVET BOW, 4. FLAMELESS LED CANDLE (AVAILABLE IN SMALL AND MEDIUM - SOLD SEPARATELY).