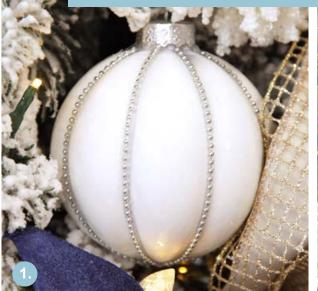

PERSONALISED WOODEN ETCHED NAME TAGS - SET OF 6 AND METALLIC SILVER GIFT BOX (ABOVE), PERSONALISED IVORY AND BLUE VELVET CHRISTMAS STOCKINGS (RIGHT)

Personalised BAUBLES

10M

Duogation BAUBLES

1 & 2. WHITE DECORATIVE CHRISTMAS BAUBLES - SET OF 2, 3. IRIDESCENT BABY BLUE SEQUIN CHRISTMAS BALL, 4. WHITE GLITTER SEQUIN AND BEAD BAUBLE, 5 & 6. ROSE GOLD SEQUIN AND MERCURY CHRISTMAS BAUBLES - SET OF 2.