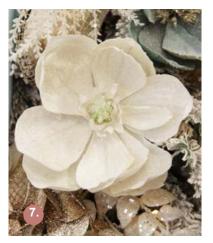

COMPLIMENT WITH WHITE AND

1. WHITE EMBOSSED POINSETTIA FLOWER STEM, 2. WHITE VELVET POINSETTIA FLOWER STEM, 3. CHAMPAGNE VELVET POINSETTIA FLOWER STEM, 4. IVORY VELVET MAGNOLIA FLOWER STEM WITH GOLD SEQUIN TRIM, 5. SHINY IVORY MAGNOLIA FLOWER STEM, 6. IVORY GLITTER SPRINKLED MAGNOLIA FLOWER CLIP, 7. IVORY MAGNOLIA FLOWER STEM.