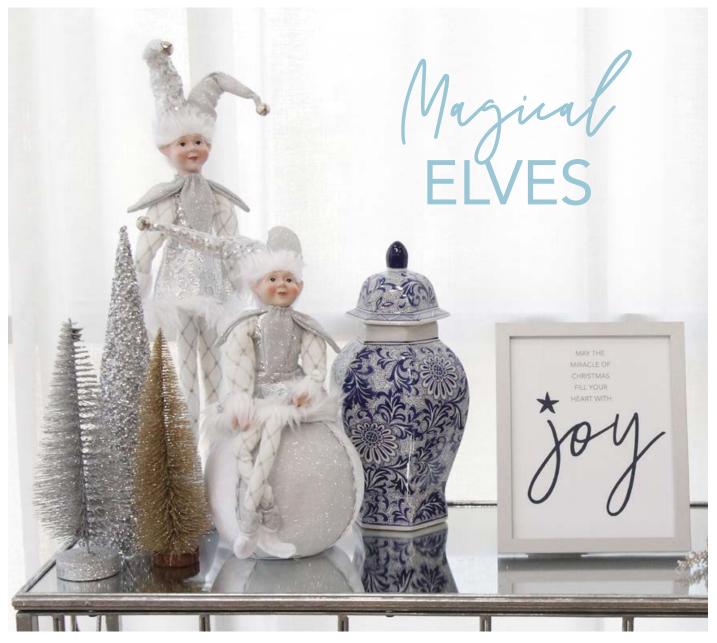

SHIMMER AND SPARKLE FROM NATURALLY INSPIRED CORAL SPRAYS AND FLORALS MIMIC THE SUNSHINE GLISTENING ON THE WATER WHILE ELEGANT ELVES, BEAUTIFUL BUTTERFLIES AND GLITTERED BIRDS ADD A SENSE OF MOVEMENT AND WHIMSY TO THIS REFRESHING TAKE ON A BEACHSIDE CHRISTMAS DECORATING THEME.