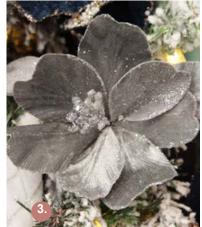

COMPLIMENT WITH WHITE AND

1. WHITE EMBOSSED POINSETTIA FLOWER STEM, 2. WHITE VELVET POINSETTIA FLOWER STEM, 3. CHAMPAGNE VELVET POINSETTIA FLOWER STEM, 4. IVORY VELVET MAGNOLIA FLOWER STEM WITH GOLD SEQUIN TRIM, 5. SHINY IVORY MAGNOLIA FLOWER STEM, 6. IVORY GLITTER SPRINKLED MAGNOLIA FLOWER CLIP, 7. IVORY MAGNOLIA FLOWER STEM.