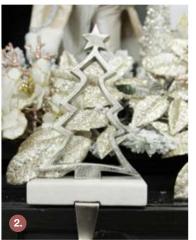

# Decorating Tip

EMBELLISH YOUR PERSONALISED STOCKINGS WITH A TREE DECORATION. COMPLEMENT YOUR DECORATING THEME WITH A COLOUR AND STYLE TO MATCH.

1. HOLLOW RAW SILVER REINDEER STOCKING HANGER WITH QUARTZ BASE, 2. HOLLOW RAW SILVER TREE STOCKING HANGER WITH QUARTZ BASE, 3. HOLLOW RAW GOLD REINDEER STOCKING HANGER WITH QUARTZ BASE, 4. HOLLOW RAW GOLD TREESTOCKING HANGER WITH QUARTZ BASE.