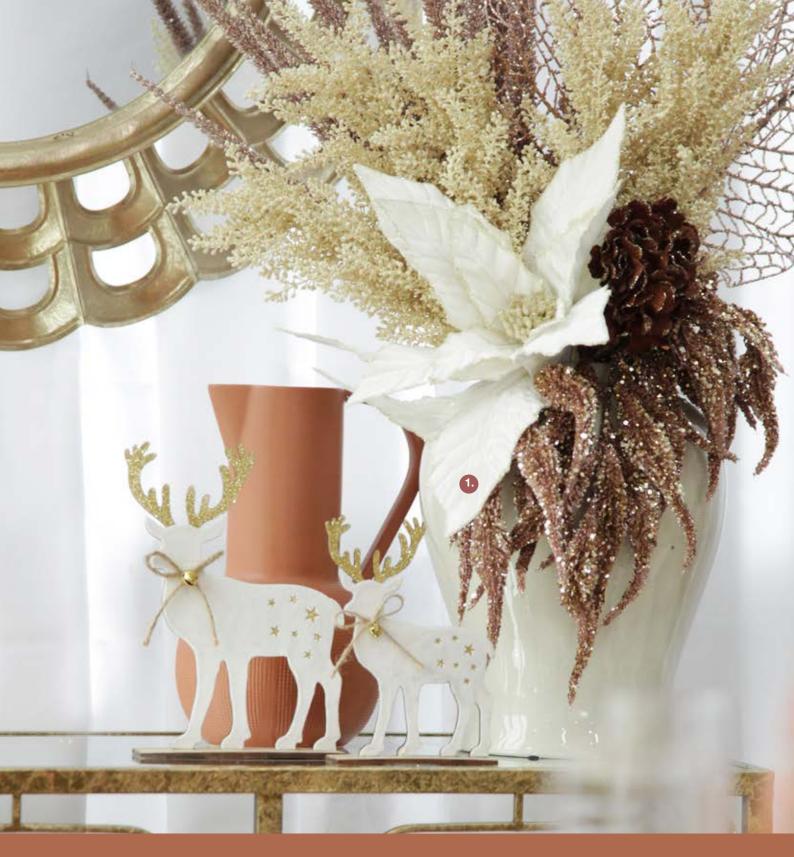

1. WOODEN CHRISTMAS TREE WITH FUR AND STAR ORNAMENT, 2. LARGE AND MEDIUM WHITE WOOD DEERS WITH GOLD GLITTER ORNAMENTS - SET OF 2.