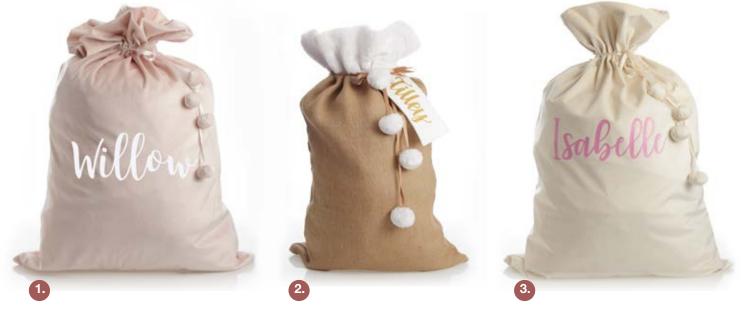

1. PERSONALISED PINK VELVET SANTA SACK, 2. PERSONALISED BURLAP AND WHITE FUR SANTA SACK, 3. PERSONALISED IVORY VELVET SANTA SACK.

1. LARGE IVORY POINSETTIA FLOWER STEM WITH GOLD GLITTER TRIM, 2. ROSE GOLD MESH PALM LEAF, 3. IVORY FAUX PAMPAS SPRAY, 4. ROSE GOLD SEQUIN SPIKEY LEAF SPRAY, 5. ROSE GOLD POINTED TRIO SPRAY, 6. BROWN HYDRANGEA FLOWER STEM