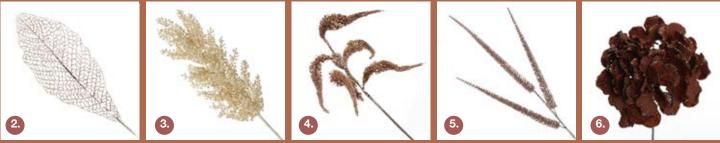

CREATE TEXTURE WITH COPPER & GOLD SPRAYS

1

2.

5.

1.GLITTERED COPPER BRANCH SPRAY, 2. GOLD GLITTER MAIDEN HAIR SPRAY, 3. CHAMPAGNE GLITTER ROUND LEAF SPRAY, 4. CHAMPAGNE GLITTER SNOWFLAKE CHRISTMAS SPRAY, 5. CHAMPAGNE SEQUIN AND GLITTER MIXED LEAF SPRAY