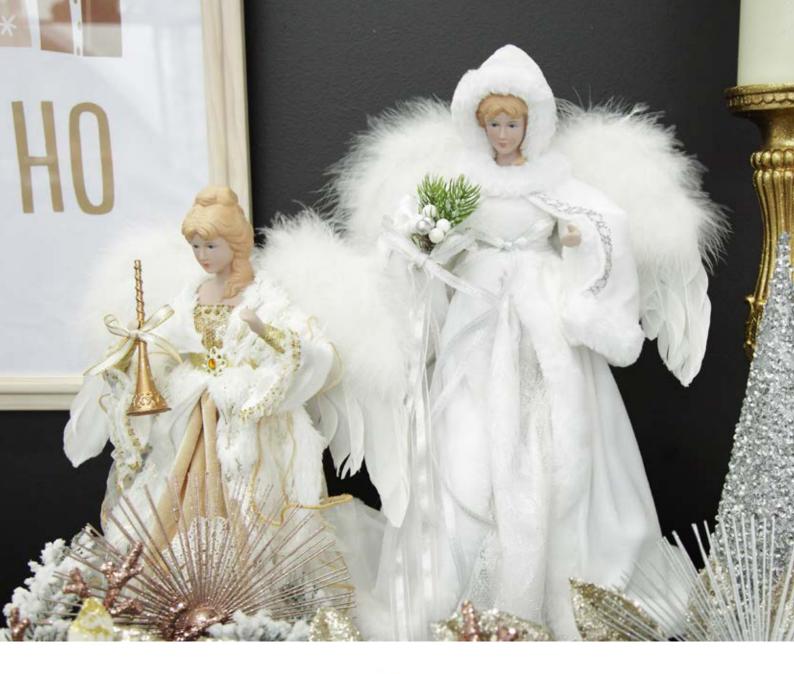

1. IVORY LILY FLOWER STEM WITH GOLD GLITTER TRIM, 2. CHAMPAGNE STANDING SANTA CHRISTMAS ORNAMENT.

1. CHAMPAGNE AND SILVER GLITTER SEQUIN CONE CHRISTMAS TREE (SOLD SEPARATELY), 2. DELUXE CHARMING GOLD AND IVORY LACE ANGEL TREE TOPPER ORNAMENT, 3. DELUXE WHITE SATIN AND FUR ANGEL TREE TOPPER ORNAMENT.