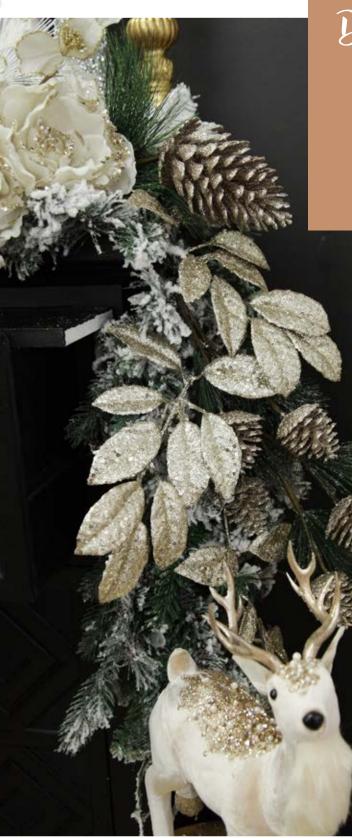

CREATE A BASE ON YOUR MANTLE WITH MIXED TEXTURE GARLANDS AND SPRAYS. EMBELLISH WITH FLOWERS, DECORATIONS AND BAUBLES

 IVORY AND GOLD GLITTER SHEER BUTTERFLY
WITH CLIP, 2. ROSE GOLD SPARKLE SNOWFLAKE,
3. SILVER GLITTER SUNBURST DECORATION,
IVORY PEONY WITH SPARKLES FLOWER CLIP,
5. IVORY FLOWER BLOSSOM STEM WITH GOLD GLITTER