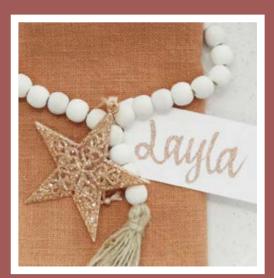

## Making Christmas Personal

MANY OF THE CHRISTMAS BAUBLES, STOCKINGS AND DECORATIONS IN OUR RANGE HAVE BEEN CAREFULLY DESIGNED AND SELECTED TO ALLOW FOR A NAME OR MESSAGE TO BE ADDED IN BEAUTIFUL GLITTER CALLIGRAPHY. EACH ONE IS INDIVIDUALLY HAND DONE BY OUR TALENTED ARTISTS, MAKING IT A UNIQUE KEEPSAKE THAT WILL BE TREASURED FOR MANY YEARS TO COME.