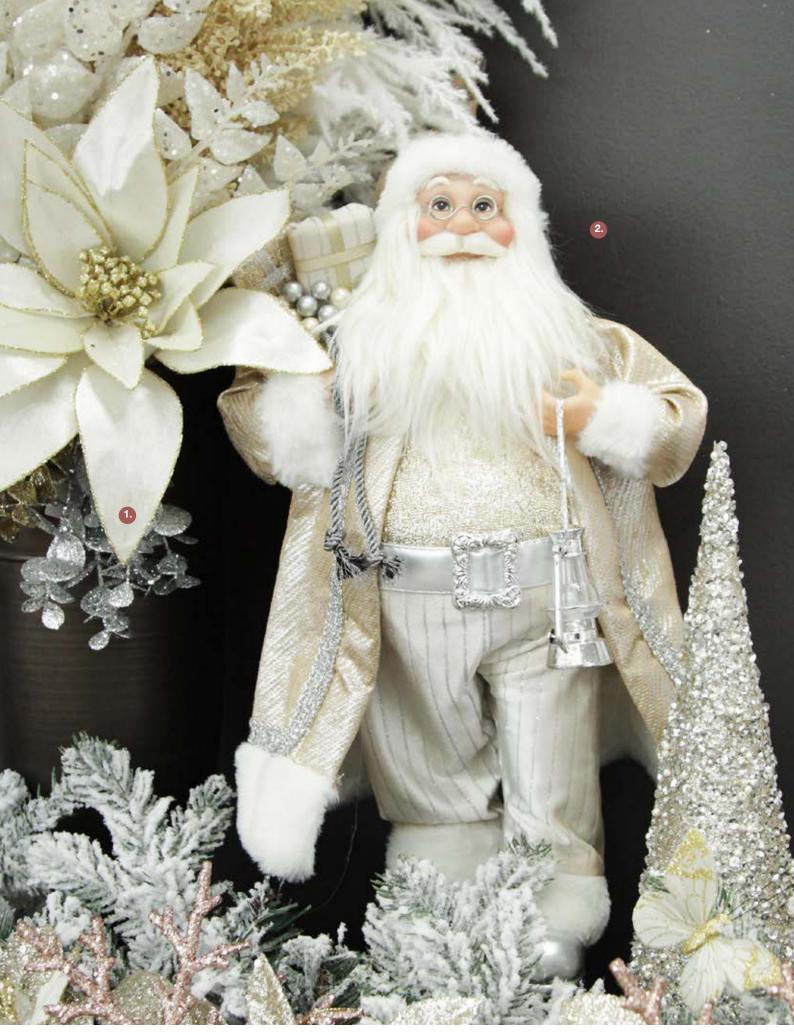

1. IVORY LILY FLOWER STEM WITH GOLD GLITTER TRIM, 2. CHAMPAGNE STANDING SANTA CHRISTMAS ORNAMENT.

1. CHAMPAGNE AND SILVER GLITTER SEQUIN CONE CHRISTMAS TREE (SOLD SEPARATELY), 2. DELUXE CHARMING GOLD AND IVORY LACE ANGEL TREE TOPPER ORNAMENT, 3. DELUXE WHITE SATIN AND FUR ANGEL TREE TOPPER ORNAMENT.