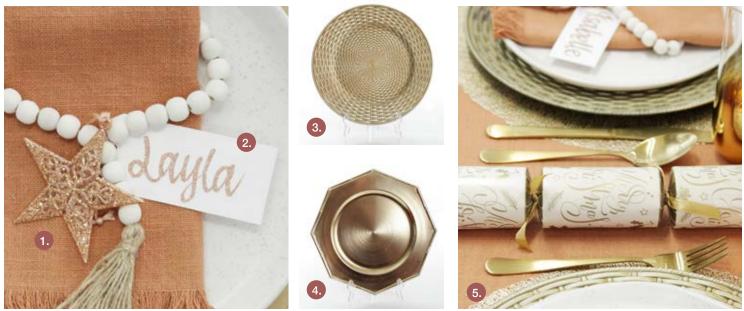

### STYLING YOUR BO HO GLAM TABLE

HO HO HO

SHOP ONLINE WWW.THECHRISTMASCART.COM.AU | 33

1. ROSE GOLD GLITTER STAR TREE DECORATIONS - SET OF 2, 2. PERSONALISED GIFT TAGS SQUARE CUT, 3. ANTIQUE CHAMPAGNE WICKER PATTERN CHARGER PLATE, 4. METALLIC GOLD CHARGER PLATE WITH BAMBOO PATTERN TRIM, 5. GOLD AND WHITE MERRY CHRISTMAS SCRIPT BON BONS