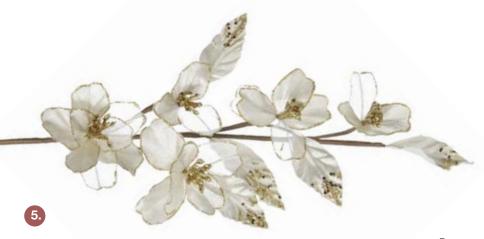

### ADD IVORY, RUST & CHAMPAGNE FLOWERS

1. MUSTARD MAGNOLIA FLOWER CLIP WITH GOLD GLITTER TRIM, 2. CHAMPAGNE POINSETTIA FLOWER STEM WITH GLITTER TRIM, 3. CHAMPAGNE MAGNOLIA FLOWER STEM WITH GLITTER SEQUIN TIPS, 4. RUST MAGNOLIA FLOWER CLIP WITH GOLD GLITTER TRIM, 5. CHAMPAGNE VELVET MAGNOLIA FLOWER CLIP WITH JEWEL CENTRE AND SEQUIN TIPS, 6. IVORY MAGNOLIA FLOWER, 7. CHAMPAGNE POINSETTIA FLOWER STEM WITH GLITTER TRIM.