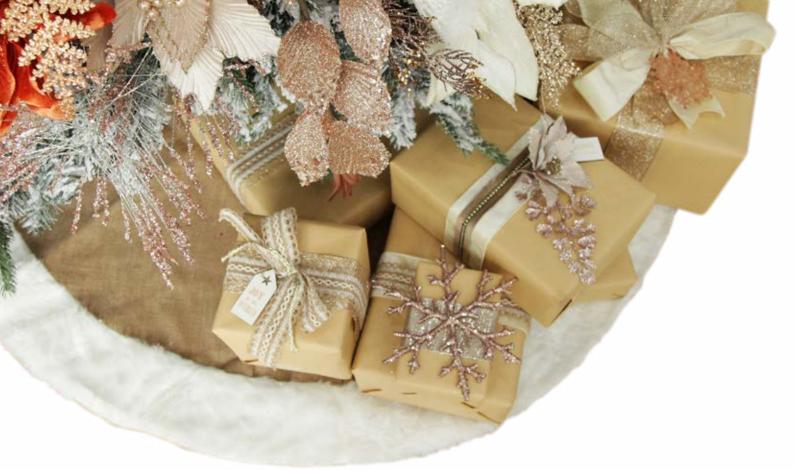

## BO HO INSPIRED Gift Wrapping

1. BURLAP MERRY CHRISTMAS TREE SKIRT - WHITE FUR TRIM, 2. GOLD GLITTER BOW CLIP - SET OF 2, 3. ROSE GOLD SPARKLE SNOWFLAKE, 4. GOLD AND WHITE CHRISTMAS GREETING WOODEN GIFT TAGS - SET OF 2, 5. CHAMPAGNE POINETTIA FLOWER CLIP WITH GOLD GLITTER TRIM, 6. CREAM AND NATURAL JUTE DECORATIVE BRAID RIBBON, 7. CHAMPAGNE GLITTER AND LINEN STRIPED WIRED RIBBON - 6.5CM, 8. WHITE LINEN WITH GOLD GLITTER FLORAL PATTERN RIBBON, 9. CHAMPAGNE MESH, GLITTER AND VELVET WIRED CHRISTMAS RIBBON

1. PERSONALISED PINK VELVET SANTA SACK, 2. PERSONALISED BURLAP AND WHITE FUR SANTA SACK, 3. PERSONALISED IVORY VELVET SANTA SACK.

1. LARGE IVORY POINSETTIA FLOWER STEM WITH GOLD GLITTER TRIM, 2. ROSE GOLD MESH PALM LEAF, 3. IVORY FAUX PAMPAS SPRAY, 4. ROSE GOLD SEQUIN SPIKEY LEAF SPRAY, 5. ROSE GOLD POINTED TRIO SPRAY, 6. BROWN HYDRANGEA FLOWER STEM