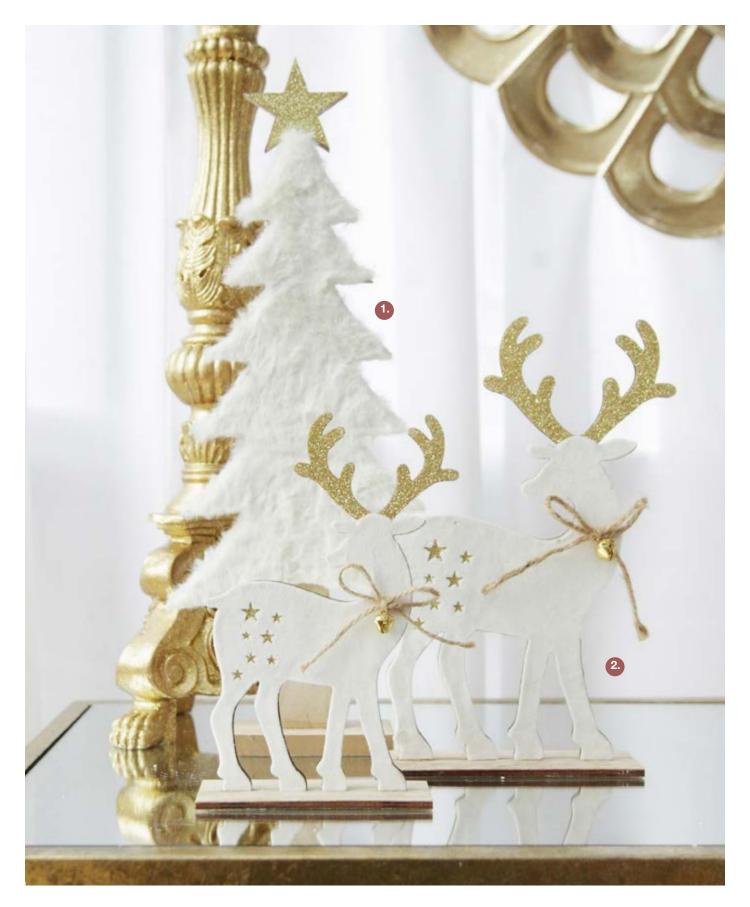

1. WOODEN CHRISTMAS TREE WITH FUR AND STAR ORNAMENT, 2. LARGE AND MEDIUM WHITE WOOD DEERS WITH GOLD GLITTER ORNAMENTS - SET OF 2.