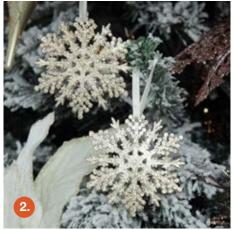

COMPLIMENT WITH Champagne DECORATIONS

HANGING CLOCHE TREE DECORATION WITH CHRISTMAS TREE, 2. CHAMPAGNE GLITTER SNOWFLAKE TREE DECORATIONS - SET OF 2
CHAMPAGNE GLITTER BUTTERFLY TREE DECORATION, 4. UNICORN TREE DECORATION WITH CHAMPAGNE GLITTER WINGS,
CHAMPAGNE STARBURST TREE DECORATION, 6. CHAMPAGNE GLITTER LEAF AND CRYSTALS TREE DECORATION,
CHAMPAGNE GLITTER STAR TREE DECORATIONS - SET OF 2, 8. CHAMPAGNE GLITTER HOLLY LEAF AND CRYSTALS TREE DECORATION.