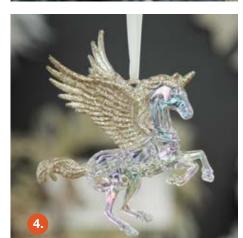

COMPLIMENT WITH Champagne DECORATIONS

HANGING CLOCHE TREE DECORATION WITH CHRISTMAS TREE, 2. CHAMPAGNE GLITTER SNOWFLAKE TREE DECORATIONS - SET OF 2
CHAMPAGNE GLITTER BUTTERFLY TREE DECORATION, 4. UNICORN TREE DECORATION WITH CHAMPAGNE GLITTER WINGS,
CHAMPAGNE STARBURST TREE DECORATION, 6. CHAMPAGNE GLITTER LEAF AND CRYSTALS TREE DECORATION,
CHAMPAGNE GLITTER STAR TREE DECORATIONS - SET OF 2, 8. CHAMPAGNE GLITTER HOLLY LEAF AND CRYSTALS TREE DECORATION.