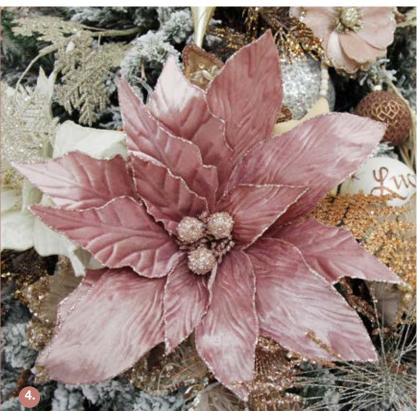

#### ADD PINK & ROSE GOLD FLOWERS

1. BABY PINK VELVET POINSETTIA FLOWER CLIP WITH GLITTER TRIM, 2. BLUSH BURLAP SEQUIN FLOWER, 3. BABY PINK VELVET MAGNOLIA FLOWER CLIP WITH JEWEL CENTRE AND SEQUIN TIPS, 4. LARGE PINK POINSETTIA FLOWER STEM WITH GLITTER TRIM, 5. CHAMPAGNE BURLAP SEQUIN FLOWER, 6. DUSKY PINK VELVET MAGNOLIA FLOWER CLIP WITH JEWEL CENTRE AND SEQUIN TIPS, 7. DARK PINK VELVET POINSETTIA FLOWER CLIP WITH GLITTER TRIM.