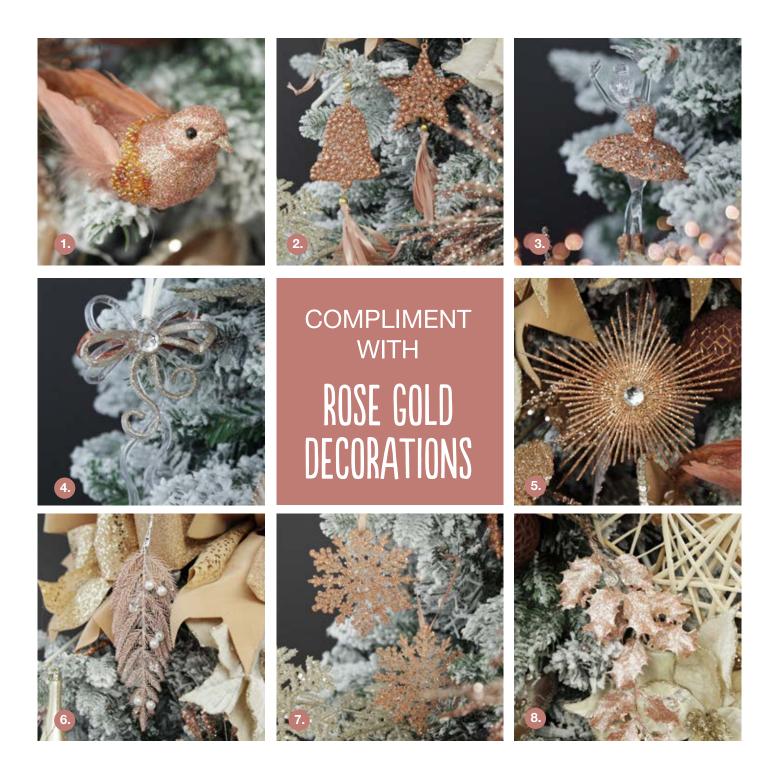

ROSE GOLD BEADED GLITTER BIRD, 2. ROSE GOLD BEADED STAR AND BELL TREE DECORATIONS - SET OF 2,
ROSE GOLD DANCING BALLERINA TREE DECORATION, 4. ROSE GOLD GLITTER AND CLEAR ACRYLIC BOW TREE DECORATION,
ROSE GOLD STARBURST TREE DECORATION, 6. ROSE GOLD GLITTER LEAF AND CRYSTALS TREE DECORATION,
ROSE GOLD GLITTER STAR TREE DECORATIONS - SET OF 2, 8. ROSE GOLD GLITTER HOLLY LEAF AND CRYSTALS TREE DECORATION.