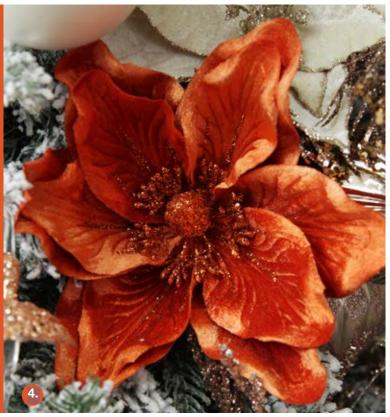

### ADD IVORY, RUST & CHAMPAGNE FLOWERS

1. MUSTARD MAGNOLIA FLOWER CLIP WITH GOLD GLITTER TRIM, 2. CHAMPAGNE POINSETTIA FLOWER STEM WITH GLITTER TRIM, 3. CHAMPAGNE MAGNOLIA FLOWER STEM WITH GLITTER SEQUIN TIPS, 4. RUST MAGNOLIA FLOWER CLIP WITH GOLD GLITTER TRIM, 5. CHAMPAGNE VELVET MAGNOLIA FLOWER CLIP WITH JEWEL CENTRE AND SEQUIN TIPS, 6. IVORY MAGNOLIA FLOWER, 7. CHAMPAGNE POINSETTIA FLOWER STEM WITH GLITTER TRIM.