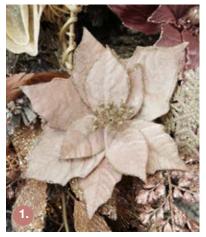

### ADD IVORY, RUST & CHAMPAGNE FLOWERS

1. MUSTARD MAGNOLIA FLOWER CLIP WITH GOLD GLITTER TRIM, 2. CHAMPAGNE POINSETTIA FLOWER STEM WITH GLITTER TRIM, 3. CHAMPAGNE MAGNOLIA FLOWER STEM WITH GLITTER SEQUIN TIPS, 4. RUST MAGNOLIA FLOWER CLIP WITH GOLD GLITTER TRIM, 5. CHAMPAGNE VELVET MAGNOLIA FLOWER CLIP WITH JEWEL CENTRE AND SEQUIN TIPS, 6. IVORY MAGNOLIA FLOWER, 7. CHAMPAGNE POINSETTIA FLOWER STEM WITH GLITTER TRIM.