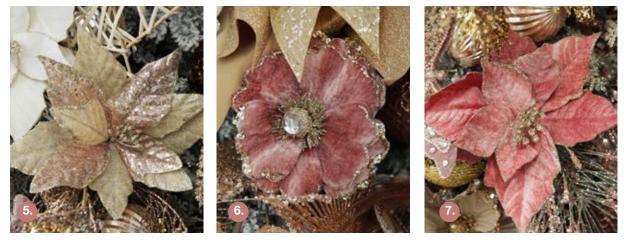

#### ADD PINK & ROSE GOLD FLOWERS

1. BABY PINK VELVET POINSETTIA FLOWER CLIP WITH GLITTER TRIM, 2. BLUSH BURLAP SEQUIN FLOWER, 3. BABY PINK VELVET MAGNOLIA FLOWER CLIP WITH JEWEL CENTRE AND SEQUIN TIPS, 4. LARGE PINK POINSETTIA FLOWER STEM WITH GLITTER TRIM, 5. CHAMPAGNE BURLAP SEQUIN FLOWER, 6. DUSKY PINK VELVET MAGNOLIA FLOWER CLIP WITH JEWEL CENTRE AND SEQUIN TIPS, 7. DARK PINK VELVET POINSETTIA FLOWER CLIP WITH GLITTER TRIM.