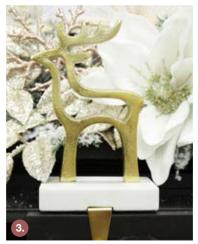

# Decorating Tip

EMBELLISH YOUR PERSONALISED STOCKINGS WITH A TREE DECORATION. COMPLEMENT YOUR DECORATING THEME WITH A COLOUR AND STYLE TO MATCH.

1. HOLLOW RAW SILVER REINDEER STOCKING HANGER WITH QUARTZ BASE, 2. HOLLOW RAW SILVER TREE STOCKING HANGER WITH QUARTZ BASE, 3. HOLLOW RAW GOLD REINDEER STOCKING HANGER WITH QUARTZ BASE, 4. HOLLOW RAW GOLD TREESTOCKING HANGER WITH QUARTZ BASE.