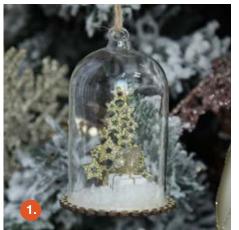

COMPLIMENT WITH Champagne DECORATIONS

HANGING CLOCHE TREE DECORATION WITH CHRISTMAS TREE, 2. CHAMPAGNE GLITTER SNOWFLAKE TREE DECORATIONS - SET OF 2
CHAMPAGNE GLITTER BUTTERFLY TREE DECORATION, 4. UNICORN TREE DECORATION WITH CHAMPAGNE GLITTER WINGS,
CHAMPAGNE STARBURST TREE DECORATION, 6. CHAMPAGNE GLITTER LEAF AND CRYSTALS TREE DECORATION,
CHAMPAGNE GLITTER STAR TREE DECORATIONS - SET OF 2, 8. CHAMPAGNE GLITTER HOLLY LEAF AND CRYSTALS TREE DECORATION.