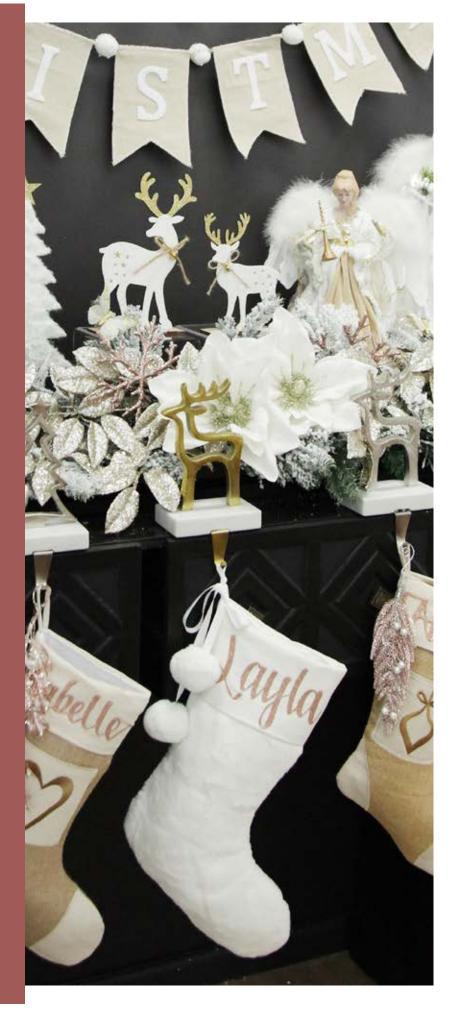

1. PERSONALISED BURLAP HEART CHRISTMAS STOCKING, 2. PERSONALISED WHITE FUR CHRISTMAS STOCKING WITH POM POMS, 3. PERSONALISED BURLAP BAUBLE CHRISTMAS STOCKING

## Personalised STOCKINGS

# Decorating Tip

EMBELLISH YOUR PERSONALISED STOCKINGS WITH A TREE DECORATION. COMPLEMENT YOUR DECORATING THEME WITH A COLOUR AND STYLE TO MATCH.

1. HOLLOW RAW SILVER REINDEER STOCKING HANGER WITH QUARTZ BASE, 2. HOLLOW RAW SILVER TREE STOCKING HANGER WITH QUARTZ BASE, 3. HOLLOW RAW GOLD REINDEER STOCKING HANGER WITH QUARTZ BASE, 4. HOLLOW RAW GOLD TREESTOCKING HANGER WITH QUARTZ BASE.