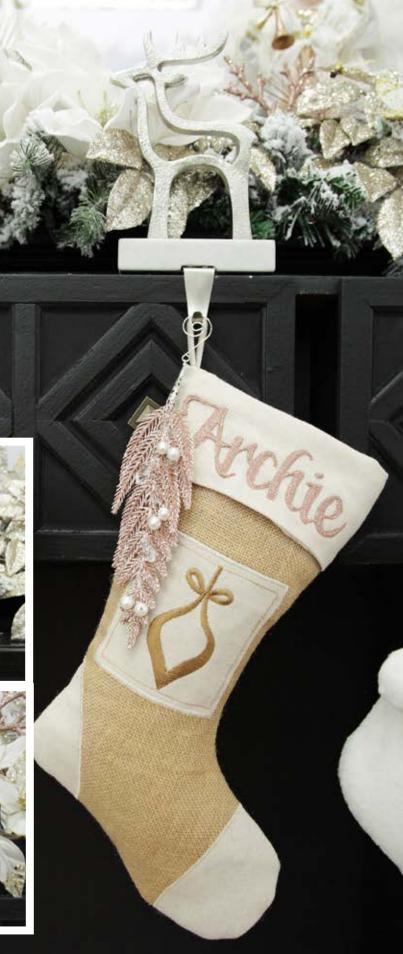

1. PERSONALISED BURLAP HEART CHRISTMAS STOCKING, 2. PERSONALISED WHITE FUR CHRISTMAS STOCKING WITH POM POMS, 3. PERSONALISED BURLAP BAUBLE CHRISTMAS STOCKING