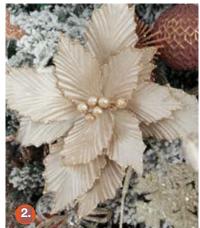

### ADD IVORY, RUST & CHAMPAGNE FLOWERS

1. MUSTARD MAGNOLIA FLOWER CLIP WITH GOLD GLITTER TRIM, 2. CHAMPAGNE POINSETTIA FLOWER STEM WITH GLITTER TRIM, 3. CHAMPAGNE MAGNOLIA FLOWER STEM WITH GLITTER SEQUIN TIPS, 4. RUST MAGNOLIA FLOWER CLIP WITH GOLD GLITTER TRIM, 5. CHAMPAGNE VELVET MAGNOLIA FLOWER CLIP WITH JEWEL CENTRE AND SEQUIN TIPS, 6. IVORY MAGNOLIA FLOWER, 7. CHAMPAGNE POINSETTIA FLOWER STEM WITH GLITTER TRIM.