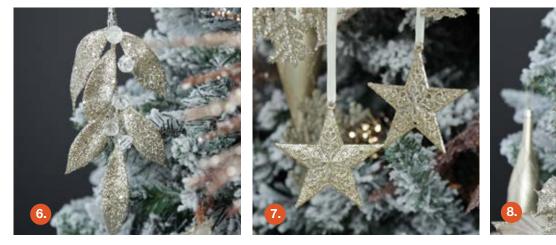

COMPLIMENT WITH Champagne DECORATIONS

HANGING CLOCHE TREE DECORATION WITH CHRISTMAS TREE, 2. CHAMPAGNE GLITTER SNOWFLAKE TREE DECORATIONS - SET OF 2
CHAMPAGNE GLITTER BUTTERFLY TREE DECORATION, 4. UNICORN TREE DECORATION WITH CHAMPAGNE GLITTER WINGS,
CHAMPAGNE STARBURST TREE DECORATION, 6. CHAMPAGNE GLITTER LEAF AND CRYSTALS TREE DECORATION,
CHAMPAGNE GLITTER STAR TREE DECORATIONS - SET OF 2, 8. CHAMPAGNE GLITTER HOLLY LEAF AND CRYSTALS TREE DECORATION.