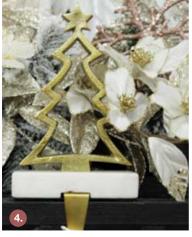

# Decorating Tip

EMBELLISH YOUR PERSONALISED STOCKINGS WITH A TREE DECORATION. COMPLEMENT YOUR DECORATING THEME WITH A COLOUR AND STYLE TO MATCH.

1. HOLLOW RAW SILVER REINDEER STOCKING HANGER WITH QUARTZ BASE, 2. HOLLOW RAW SILVER TREE STOCKING HANGER WITH QUARTZ BASE, 3. HOLLOW RAW GOLD REINDEER STOCKING HANGER WITH QUARTZ BASE, 4. HOLLOW RAW GOLD TREESTOCKING HANGER WITH QUARTZ BASE.