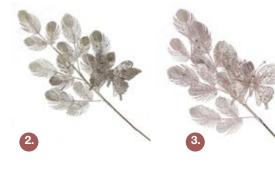

CREATE TEXTURE WITH COPPER & GOLD SPRAYS

1

2.

5.

1.GLITTERED COPPER BRANCH SPRAY, 2. GOLD GLITTER MAIDEN HAIR SPRAY, 3. CHAMPAGNE GLITTER ROUND LEAF SPRAY, 4. CHAMPAGNE GLITTER SNOWFLAKE CHRISTMAS SPRAY, 5. CHAMPAGNE SEQUIN AND GLITTER MIXED LEAF SPRAY