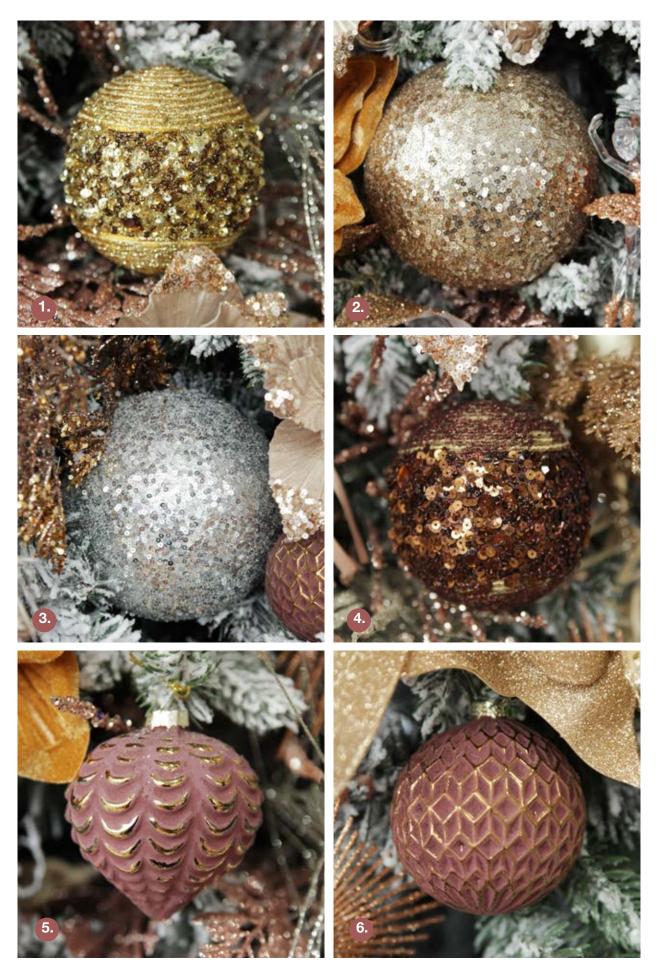

1. CHAMPAGNE GLITTER SEQUIN BALL 2. EXTRA LARGE CHAMPAGNE SEQUIN CHRISTMAS BAUBLE, 3. EXTRA LARGE SILVER SEQUIN CHRISTMAS BAUBLE, 4. CHOCOLATE GLITTER SEQUIN BALL, 5 & 6. BLUSH AND ANTIQUE GOLD GLASS BAUBLE AND FINIAL - SET OF 2