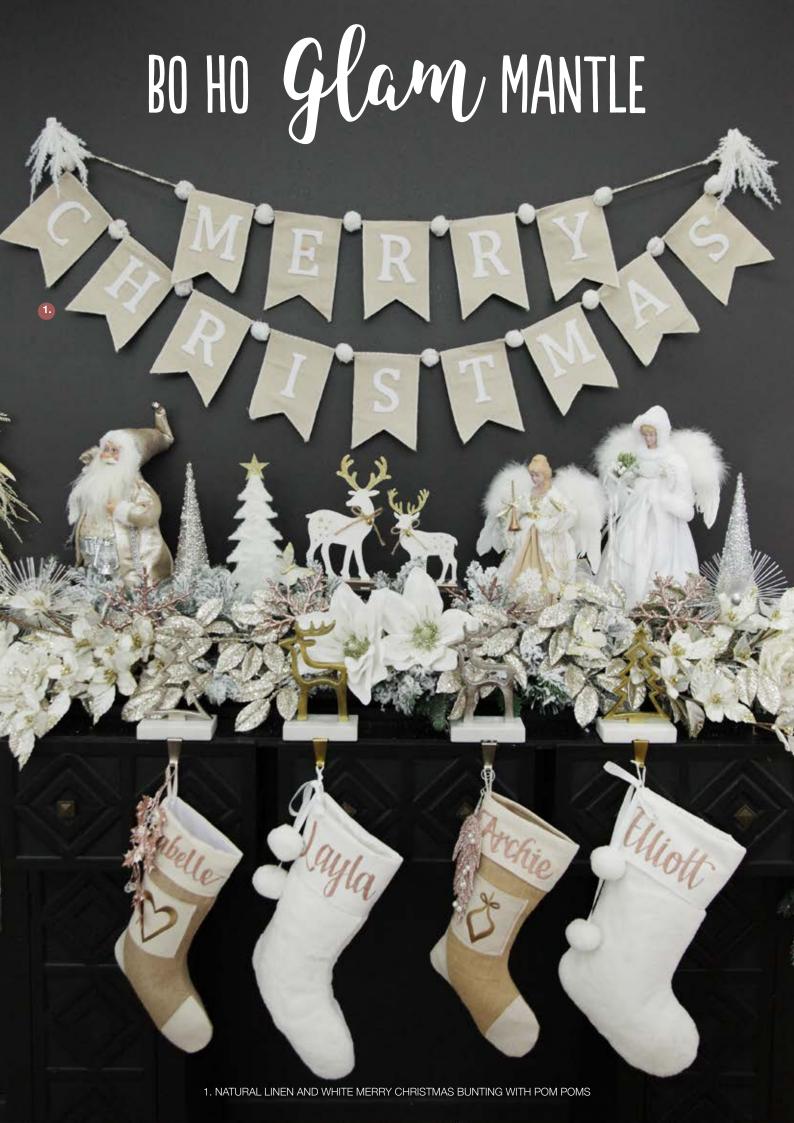

## BO HO GRAM CHRISTMAS

INSPIRED BY CURRENT HOME DÉCOR TREND OF USING PRESERVED FLOWERS, CRUSHED LINEN AND A RUSTIC PALETTE – WE'VE ADDED GLITTER TO CREATE THIS STYLISH BO HO GLAM CHRISTMAS COLLECTION.

EVERYWHERE IN THE COLLECTION THERE'S AN OPPORTUNITY TO BLEND TEXTURES. WE'VE TAKEN FUR, FELT AND RATTAN, AND MIXED THIS IN WITH SEQUINNED AND GLITTERED PICKS INCLUDING LEAVES AND SPRAYS THAT JUMP OUT AND CREATE A LOT OF INTERESTING VISUALLY TEXTURAL ELEMENTS.

WHAT I PARTICULARLY LOVE ABOUT THIS COLLECTION IS THAT BY STICKING WITH A CHIC, MUTED COLOUR PALETTE OF ORANGE, MUSTARDS, OCHRES AND DUSTY PINKS, YOU CAN OVERLAY OF THESE ITEMS TO THE EXISTING DÉCOR OF MANY CONTEMPORARY HOMES. IT'S PERFECT BOTH FOR THOSE WITH A MINIMAL, SIMPLE STYLE INTERIOR – AS WELL AS THOSE WHO LOVE LOTS OF KNICK KNACKS AND THE BEACH SHACK- DÉCOR STYLE.