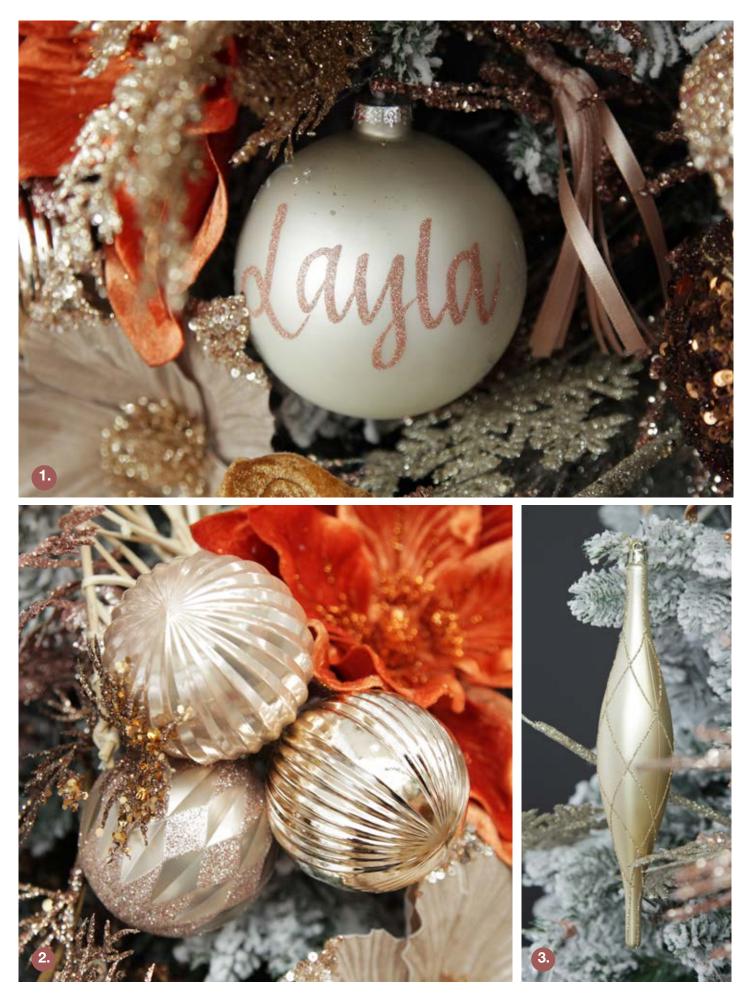

## Making Christmas Personal

MANY OF THE CHRISTMAS BAUBLES, STOCKINGS AND DECORATIONS IN OUR RANGE HAVE BEEN CAREFULLY DESIGNED AND SELECTED TO ALLOW FOR A NAME OR MESSAGE TO BE ADDED IN BEAUTIFUL GLITTER CALLIGRAPHY. EACH ONE IS INDIVIDUALLY HAND DONE BY OUR TALENTED ARTISTS, MAKING IT A UNIQUE KEEPSAKE THAT WILL BE TREASURED FOR MANY YEARS TO COME.

## Personalised BAUBLES

ICICLE GLASS PERSONALISED CHRISTMAS BAUBLE

1. PEARL GLASS PERSONALISED CHRISTMAS BAUBLE, 2. ASSORTED DECORATIVE PINK SHATTERPROOF CHRISTMAS BAUBLES - SET OF 6, 3 .LARGE CHAMPAGNE CHRISTMAS FINIAL DECORATION - SET OF 3