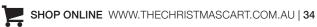

1. MEDIUM WIRE CHRISTMAS TREE WITH WOOD BASE (ASSORTED COLOURS AVAILABLE), 2. MEDIUM SILVER BOTTLE BRUSH CHRISTMAS TREE ON WOODEN BASE (ASSORTED COLOURS AVAILABLE), 3. WHITE CHURCH IN GLASS CLOCHE LIGHTUP ORNAMENT, 4. WHITE REINDEER IN GLASS CLOCHE LIGHTUP ORNAMENT