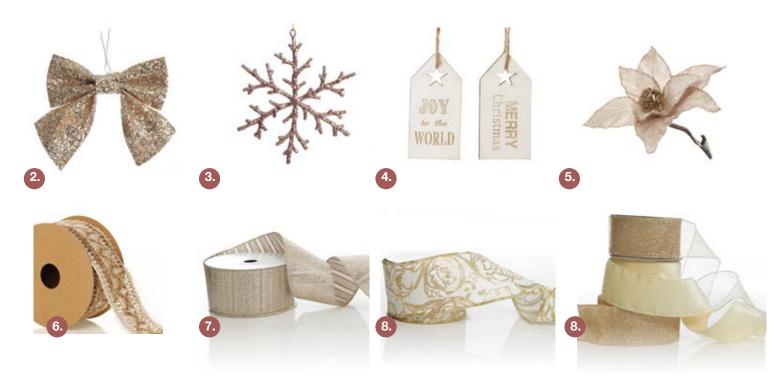

## BO HO INSPIRED Gift Wrapping

1. BURLAP MERRY CHRISTMAS TREE SKIRT - WHITE FUR TRIM, 2. GOLD GLITTER BOW CLIP - SET OF 2, 3. ROSE GOLD SPARKLE SNOWFLAKE, 4. GOLD AND WHITE CHRISTMAS GREETING WOODEN GIFT TAGS - SET OF 2, 5. CHAMPAGNE POINETTIA FLOWER CLIP WITH GOLD GLITTER TRIM, 6. CREAM AND NATURAL JUTE DECORATIVE BRAID RIBBON, 7. CHAMPAGNE GLITTER AND LINEN STRIPED WIRED RIBBON - 6.5CM, 8. WHITE LINEN WITH GOLD GLITTER FLORAL PATTERN RIBBON, 9. CHAMPAGNE MESH, GLITTER AND VELVET WIRED CHRISTMAS RIBBON