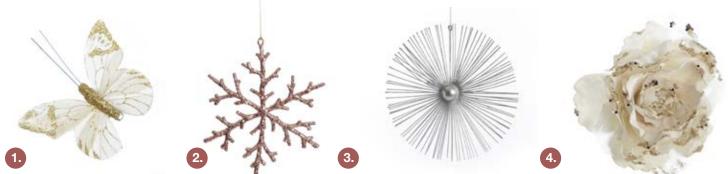

CREATE A BASE ON YOUR MANTLE WITH MIXED TEXTURE GARLANDS AND SPRAYS. EMBELLISH WITH FLOWERS, DECORATIONS AND BAUBLES

 IVORY AND GOLD GLITTER SHEER BUTTERFLY
WITH CLIP, 2. ROSE GOLD SPARKLE SNOWFLAKE,
3. SILVER GLITTER SUNBURST DECORATION,
IVORY PEONY WITH SPARKLES FLOWER CLIP,
5. IVORY FLOWER BLOSSOM STEM WITH GOLD GLITTER