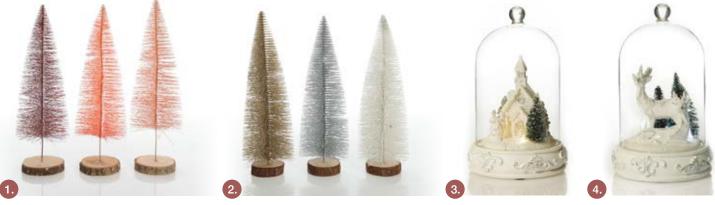

1. MEDIUM WIRE CHRISTMAS TREE WITH WOOD BASE (ASSORTED COLOURS AVAILABLE), 2. MEDIUM SILVER BOTTLE BRUSH CHRISTMAS TREE ON WOODEN BASE (ASSORTED COLOURS AVAILABLE), 3. WHITE CHURCH IN GLASS CLOCHE LIGHTUP ORNAMENT, 4. WHITE REINDEER IN GLASS CLOCHE LIGHTUP ORNAMENT