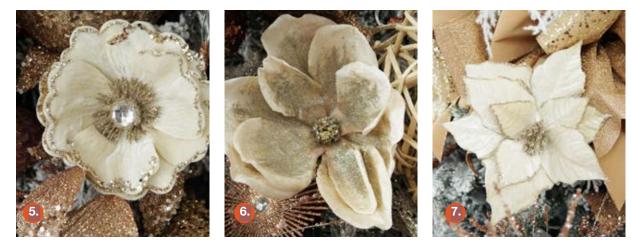

### ADD IVORY, RUST & CHAMPAGNE FLOWERS

1. MUSTARD MAGNOLIA FLOWER CLIP WITH GOLD GLITTER TRIM, 2. CHAMPAGNE POINSETTIA FLOWER STEM WITH GLITTER TRIM, 3. CHAMPAGNE MAGNOLIA FLOWER STEM WITH GLITTER SEQUIN TIPS, 4. RUST MAGNOLIA FLOWER CLIP WITH GOLD GLITTER TRIM, 5. CHAMPAGNE VELVET MAGNOLIA FLOWER CLIP WITH JEWEL CENTRE AND SEQUIN TIPS, 6. IVORY MAGNOLIA FLOWER, 7. CHAMPAGNE POINSETTIA FLOWER STEM WITH GLITTER TRIM.