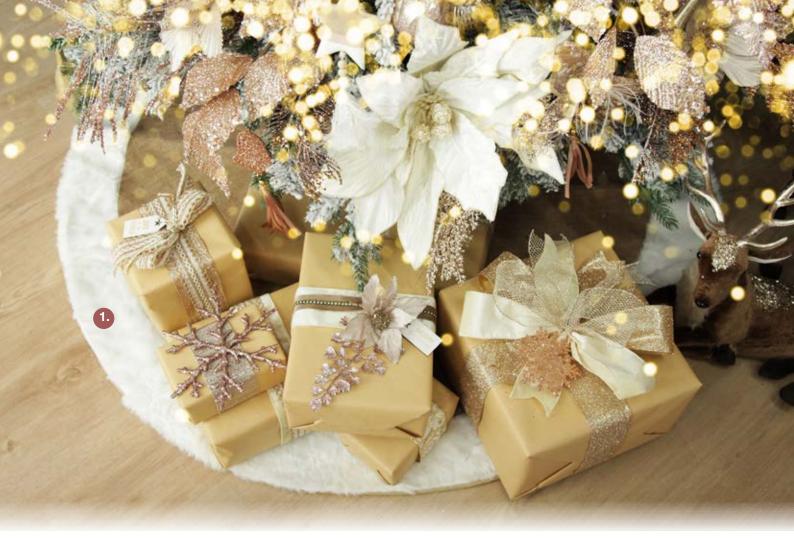

## BO HO INSPIRED Gift Wrapping

1. BURLAP MERRY CHRISTMAS TREE SKIRT - WHITE FUR TRIM, 2. GOLD GLITTER BOW CLIP - SET OF 2, 3. ROSE GOLD SPARKLE SNOWFLAKE, 4. GOLD AND WHITE CHRISTMAS GREETING WOODEN GIFT TAGS - SET OF 2, 5. CHAMPAGNE POINETTIA FLOWER CLIP WITH GOLD GLITTER TRIM, 6. CREAM AND NATURAL JUTE DECORATIVE BRAID RIBBON, 7. CHAMPAGNE GLITTER AND LINEN STRIPED WIRED RIBBON - 6.5CM, 8. WHITE LINEN WITH GOLD GLITTER FLORAL PATTERN RIBBON, 9. CHAMPAGNE MESH, GLITTER AND VELVET WIRED CHRISTMAS RIBBON

1. PERSONALISED PINK VELVET SANTA SACK, 2. PERSONALISED BURLAP AND WHITE FUR SANTA SACK, 3. PERSONALISED IVORY VELVET SANTA SACK.

1. LARGE IVORY POINSETTIA FLOWER STEM WITH GOLD GLITTER TRIM, 2. ROSE GOLD MESH PALM LEAF, 3. IVORY FAUX PAMPAS SPRAY, 4. ROSE GOLD SEQUIN SPIKEY LEAF SPRAY, 5. ROSE GOLD POINTED TRIO SPRAY, 6. BROWN HYDRANGEA FLOWER STEM