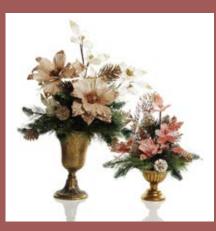

### ADD IVORY, RUST & CHAMPAGNE FLOWERS

1. MUSTARD MAGNOLIA FLOWER CLIP WITH GOLD GLITTER TRIM, 2. CHAMPAGNE POINSETTIA FLOWER STEM WITH GLITTER TRIM, 3. CHAMPAGNE MAGNOLIA FLOWER STEM WITH GLITTER SEQUIN TIPS, 4. RUST MAGNOLIA FLOWER CLIP WITH GOLD GLITTER TRIM, 5. CHAMPAGNE VELVET MAGNOLIA FLOWER CLIP WITH JEWEL CENTRE AND SEQUIN TIPS, 6. IVORY MAGNOLIA FLOWER, 7. CHAMPAGNE POINSETTIA FLOWER STEM WITH GLITTER TRIM.

1. PERSONALISED PINK VELVET SANTA SACK, 2. PERSONALISED BURLAP AND WHITE FUR SANTA SACK, 3. PERSONALISED IVORY VELVET SANTA SACK.

1. LARGE IVORY POINSETTIA FLOWER STEM WITH GOLD GLITTER TRIM, 2. ROSE GOLD MESH PALM LEAF, 3. IVORY FAUX PAMPAS SPRAY, 4. ROSE GOLD SEQUIN SPIKEY LEAF SPRAY, 5. ROSE GOLD POINTED TRIO SPRAY, 6. BROWN HYDRANGEA FLOWER STEM