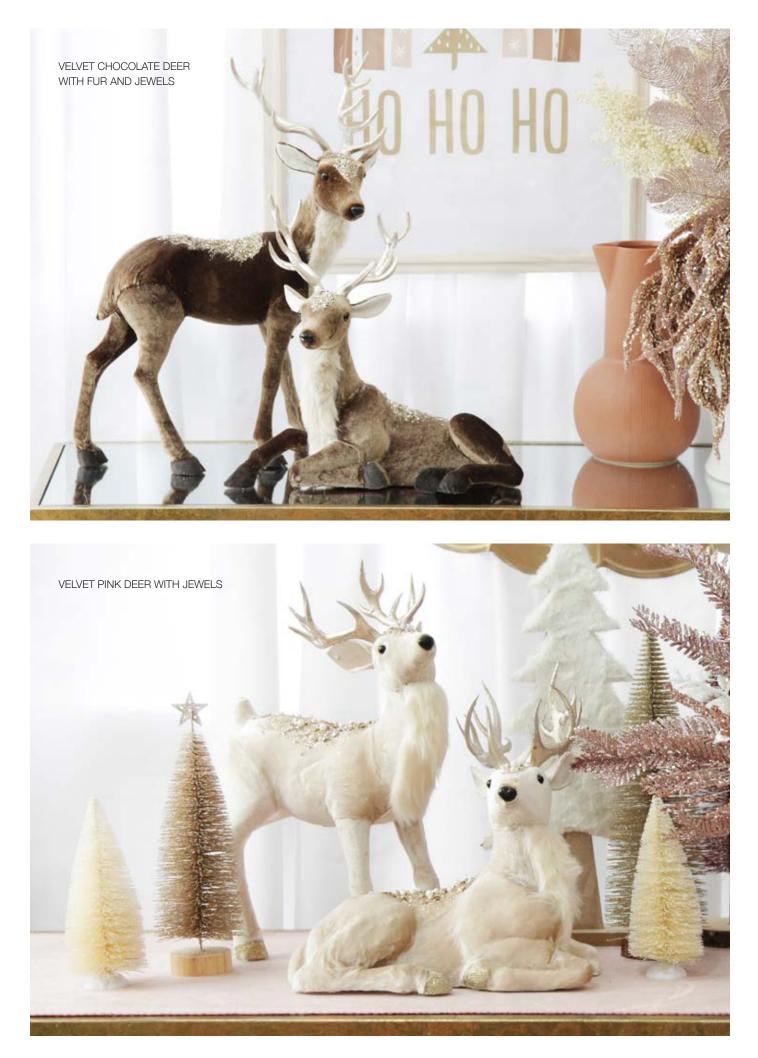

1. WOODEN CHRISTMAS TREE WITH FUR AND STAR ORNAMENT, 2. LARGE AND MEDIUM WHITE WOOD DEERS WITH GOLD GLITTER ORNAMENTS - SET OF 2.