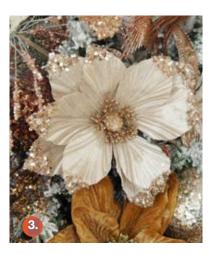

### ADD IVORY, RUST & CHAMPAGNE FLOWERS

1. MUSTARD MAGNOLIA FLOWER CLIP WITH GOLD GLITTER TRIM, 2. CHAMPAGNE POINSETTIA FLOWER STEM WITH GLITTER TRIM, 3. CHAMPAGNE MAGNOLIA FLOWER STEM WITH GLITTER SEQUIN TIPS, 4. RUST MAGNOLIA FLOWER CLIP WITH GOLD GLITTER TRIM, 5. CHAMPAGNE VELVET MAGNOLIA FLOWER CLIP WITH JEWEL CENTRE AND SEQUIN TIPS, 6. IVORY MAGNOLIA FLOWER, 7. CHAMPAGNE POINSETTIA FLOWER STEM WITH GLITTER TRIM.