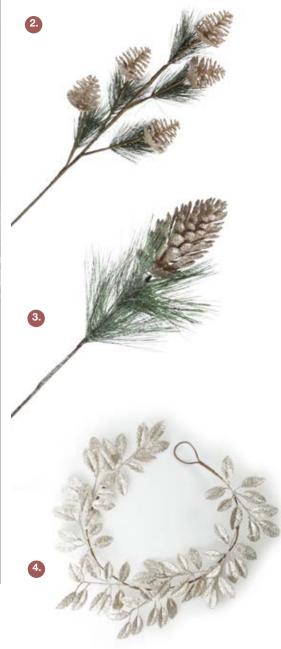

CREATE TEXTURE WITH COPPER & GOLD SPRAYS

1

2.

5.

1.GLITTERED COPPER BRANCH SPRAY, 2. GOLD GLITTER MAIDEN HAIR SPRAY, 3. CHAMPAGNE GLITTER ROUND LEAF SPRAY, 4. CHAMPAGNE GLITTER SNOWFLAKE CHRISTMAS SPRAY, 5. CHAMPAGNE SEQUIN AND GLITTER MIXED LEAF SPRAY