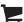

1. MEDIUM WIRE CHRISTMAS TREE WITH WOOD BASE (ASSORTED COLOURS AVAILABLE), 2. MEDIUM SILVER BOTTLE BRUSH CHRISTMAS TREE ON WOODEN BASE (ASSORTED COLOURS AVAILABLE), 3. WHITE CHURCH IN GLASS CLOCHE LIGHTUP ORNAMENT, 4. WHITE REINDEER IN GLASS CLOCHE LIGHTUP ORNAMENT