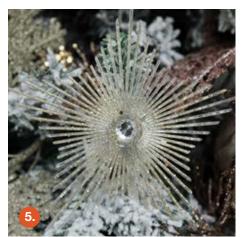

COMPLIMENT WITH Champagne DECORATIONS

HANGING CLOCHE TREE DECORATION WITH CHRISTMAS TREE, 2. CHAMPAGNE GLITTER SNOWFLAKE TREE DECORATIONS - SET OF 2
CHAMPAGNE GLITTER BUTTERFLY TREE DECORATION, 4. UNICORN TREE DECORATION WITH CHAMPAGNE GLITTER WINGS,
CHAMPAGNE STARBURST TREE DECORATION, 6. CHAMPAGNE GLITTER LEAF AND CRYSTALS TREE DECORATION,
CHAMPAGNE GLITTER STAR TREE DECORATIONS - SET OF 2, 8. CHAMPAGNE GLITTER HOLLY LEAF AND CRYSTALS TREE DECORATION.