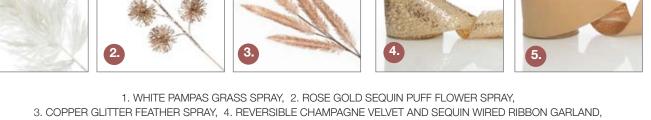

## Show stopping TREE TOPPER

5. REVERSIBLE CHAMPAGNE VELVET AND GLITTER WIRED RIBBON GARLAND.

1. PERSONALISED PINK VELVET SANTA SACK, 2. PERSONALISED BURLAP AND WHITE FUR SANTA SACK, 3. PERSONALISED IVORY VELVET SANTA SACK.

1. LARGE IVORY POINSETTIA FLOWER STEM WITH GOLD GLITTER TRIM, 2. ROSE GOLD MESH PALM LEAF, 3. IVORY FAUX PAMPAS SPRAY, 4. ROSE GOLD SEQUIN SPIKEY LEAF SPRAY, 5. ROSE GOLD POINTED TRIO SPRAY, 6. BROWN HYDRANGEA FLOWER STEM