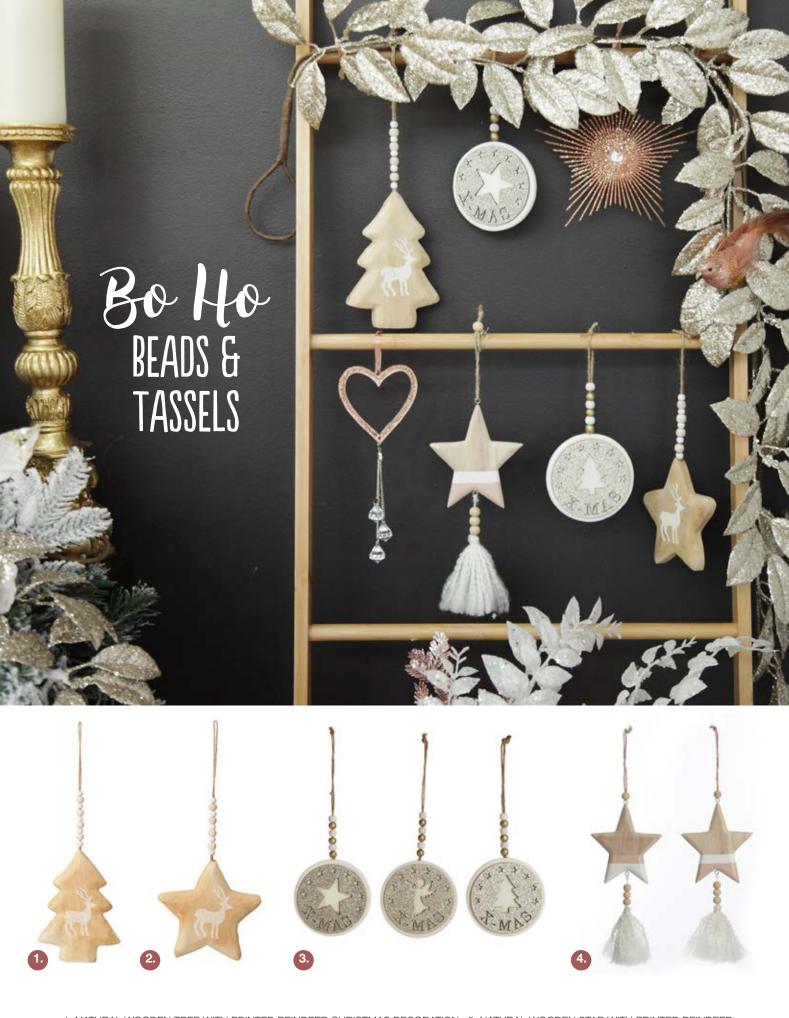

SHOP ONLINE WWW.THECHRISTMASCART.COM.AU | 27

1. NATURAL WOODEN TREE WITH PRINTED REINDEER CHRISTMAS DECORATION, 2. NATURAL WOODEN STAR WITH PRINTED REINDEER CHRISTMAS DECORATION, 3. CHAMPAGNE GLITTER WOODEN HANGING DECORATIONS WITH CHRISTMAS CUT OUTS - SET OF 3, 4. NATURAL AND WHITE WOODEN STARS WITH TASSELS TREE DECORATIONS - SET OF 2.