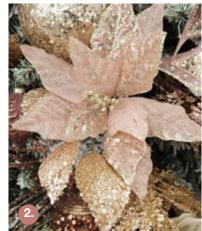

#### ADD PINK & ROSE GOLD FLOWERS

1. BABY PINK VELVET POINSETTIA FLOWER CLIP WITH GLITTER TRIM, 2. BLUSH BURLAP SEQUIN FLOWER, 3. BABY PINK VELVET MAGNOLIA FLOWER CLIP WITH JEWEL CENTRE AND SEQUIN TIPS, 4. LARGE PINK POINSETTIA FLOWER STEM WITH GLITTER TRIM, 5. CHAMPAGNE BURLAP SEQUIN FLOWER, 6. DUSKY PINK VELVET MAGNOLIA FLOWER CLIP WITH JEWEL CENTRE AND SEQUIN TIPS, 7. DARK PINK VELVET POINSETTIA FLOWER CLIP WITH GLITTER TRIM.