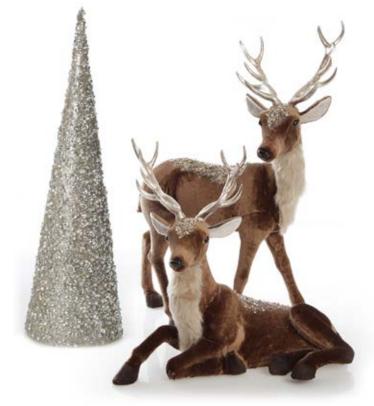

1. WOODEN CHRISTMAS TREE WITH FUR AND STAR ORNAMENT, 2. LARGE AND MEDIUM WHITE WOOD DEERS WITH GOLD GLITTER ORNAMENTS - SET OF 2.