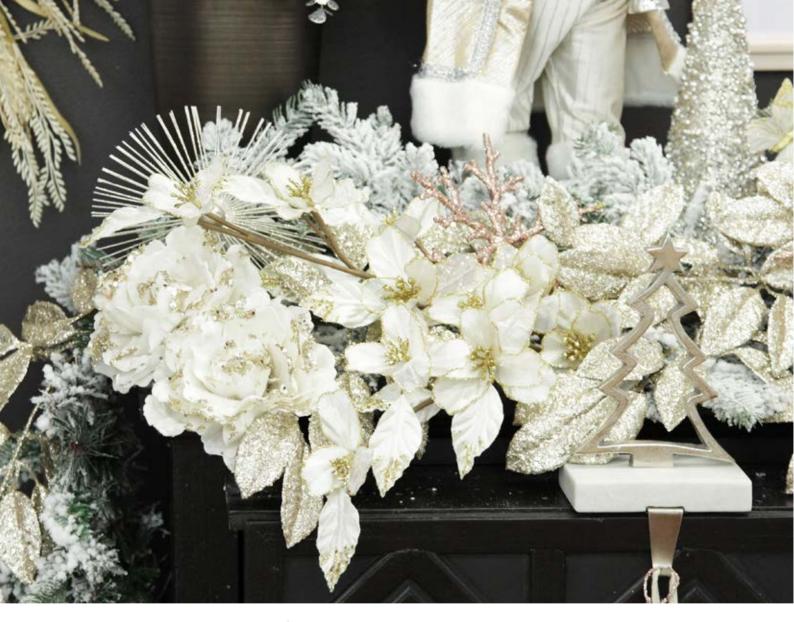

CREATE A BASE ON YOUR MANTLE WITH MIXED TEXTURE GARLANDS AND SPRAYS. EMBELLISH WITH FLOWERS, DECORATIONS AND BAUBLES

 IVORY AND GOLD GLITTER SHEER BUTTERFLY
WITH CLIP, 2. ROSE GOLD SPARKLE SNOWFLAKE,
3. SILVER GLITTER SUNBURST DECORATION,
IVORY PEONY WITH SPARKLES FLOWER CLIP,
5. IVORY FLOWER BLOSSOM STEM WITH GOLD GLITTER